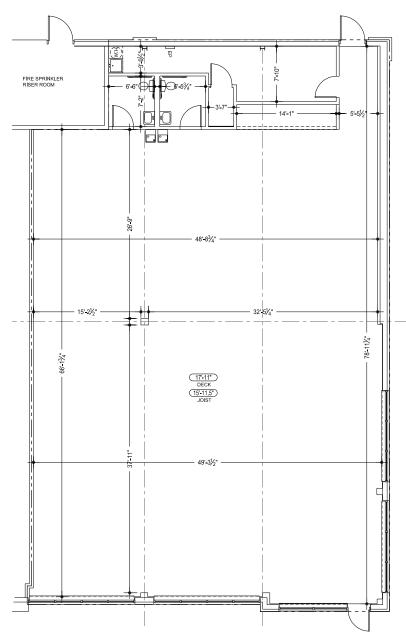

#### Site Plan

# Space A: 19850 West Rd

• 3,118 SF Available

• Lease Rate: \$25.00 PSF NNN

Operating Expenses: \$4.56 NNN

# Space B: 22753 Allen Rd

- 8,050 SF Available
- Lease Rate: \$25.00 PSF NNN
- Operating Expenses: \$4.56 NNN
- Turn Key Restaurant
- Endcap Space

# Space C: 19410 West Rd

- 4,000 SF Available
- Lease Rate: \$35.00 PSF NNN
- Operating Expenses: \$9.73 NNN
- Endcap Space