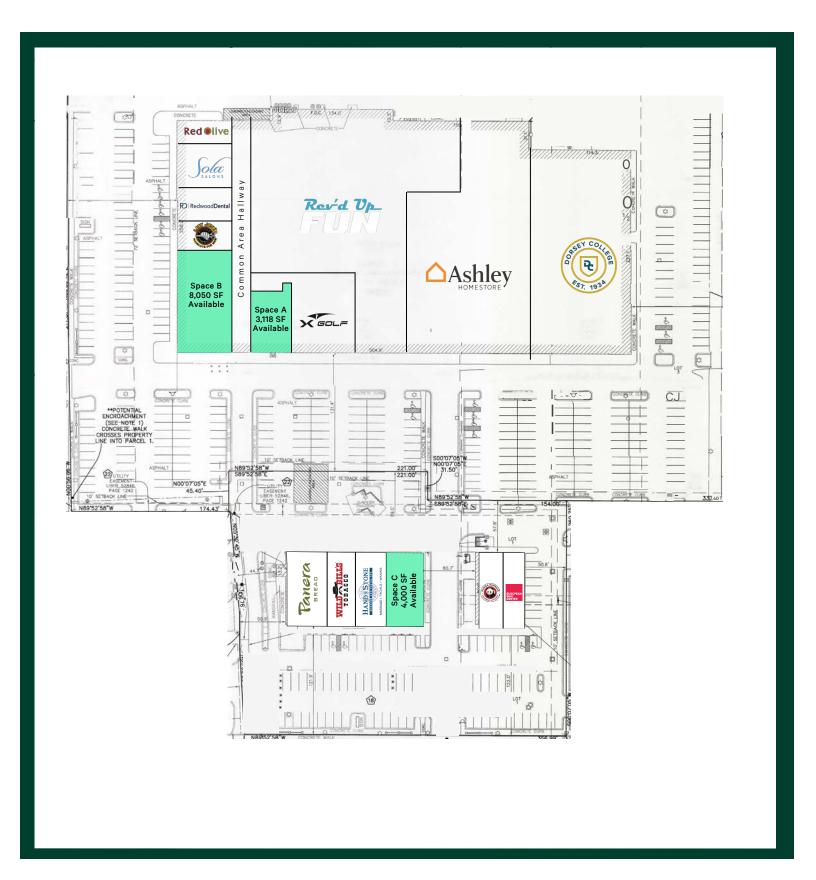

#### Site Plan

# Space A: 19850 West Rd

• 3,118 SF Available

• Lease Rate: \$25.00 PSF NNN

Operating Expenses: \$4.56 NNN

# Space B: 22753 Allen Rd

- 8,050 SF Available
- Lease Rate: \$25.00 PSF NNN
- Operating Expenses: \$4.56 NNN
- Turn Key Restaurant
- Endcap Space

# Space C: 19410 West Rd

- 4,000 SF Available
- Lease Rate: \$35.00 PSF NNN
- Operating Expenses: \$9.73 NNN
- Endcap Space