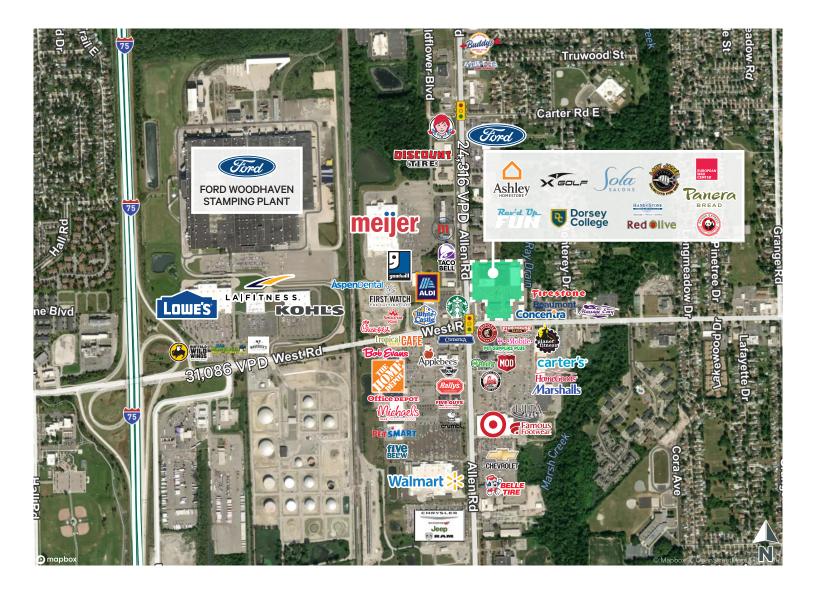

#### Micro Aerial

| 2024 Demographics        | 1 Mile    | 3 Miles   | 5 Miles   |
|--------------------------|-----------|-----------|-----------|
| Population               | 5,451     | 57,860    | 140,105   |
| Number of Households     | 2,568     | 25,493    | 61,758    |
| Average Household Size   | 2.16      | 2.34      | 2.35      |
| Average Household Income | \$102,976 | \$100,814 | \$101,282 |
| Daytime Population       | 7,941     | 58,804    | 134,075   |