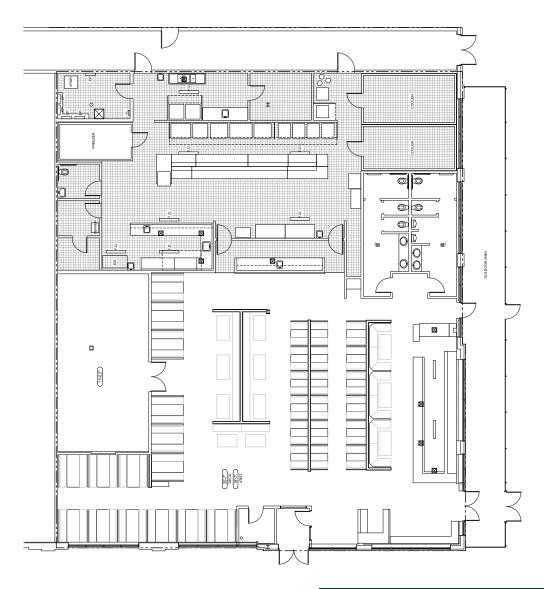

# Space B: 22753 Allen Rd

- 8,050 SF Available
- Lease Rate: \$25.00 PSF NNN
- Operating Expenses: \$4.56 NNN
- Turn Key Restaurant
- Endcap Space