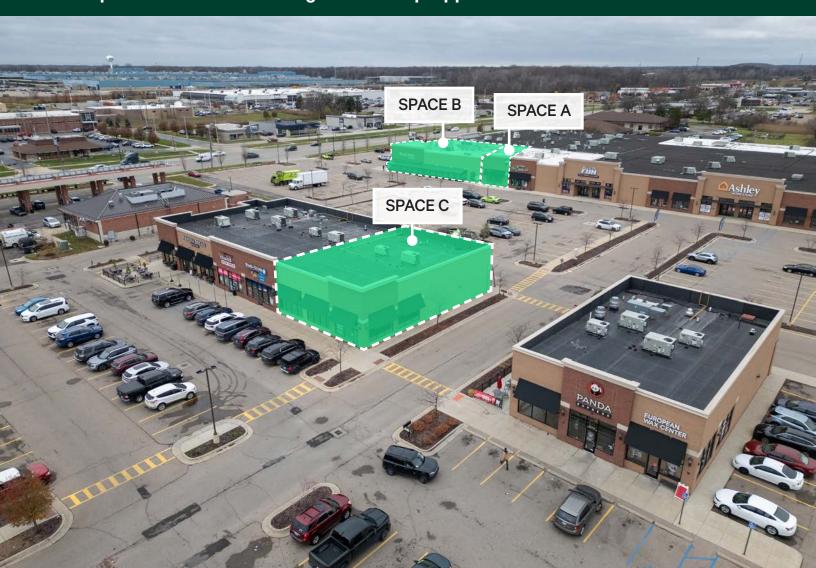

# The Village of Woodhaven

19850 West Rd, Woodhaven, MI 48183 (Space A) 22753 Allen Rd, Woodhaven, MI 48183 (Space B) 19410 West Rd, Woodhaven, MI 48183 (Space C)

#### Three Spaces Available including Two Endcap Opportunities

## Property Highlights

- + Three spaces available for lease including two endcap opportunities
- + Located in the Village of Woodhaven Shopping Center at the NEC of Allen Road and West Road
- + Traffic counts exceeding 24,000 vehicles per day on Allen Road and 31,000 vehicles per day on West Road
- + Join tenants Ashley, X-Golf, Hand & Stone, Sola Salons, Panera, Panda Express, Red Olive and more
- + Directly across the street from Target, Walmart, Meijer, The Home Depot, ALDI, Marshall's, Planet Fitness, and many more
- + Lease Rates:

# Space A: 19850 West Rd

• 3,118 SF Available

• Lease Rate: \$25.00 PSF NNN

Operating Expenses: \$4.56 NNN

# Space B: 22753 Allen Rd

- 8,050 SF Available
- Lease Rate: \$25.00 PSF NNN
- Operating Expenses: \$4.56 NNN
- Turn Key Restaurant
- Endcap Space

# Space C: 19410 West Rd

- 4,000 SF Available
- Lease Rate: \$35.00 PSF NNN
- Operating Expenses: \$9.73 NNN
- Endcap Space

# **Property Photos**