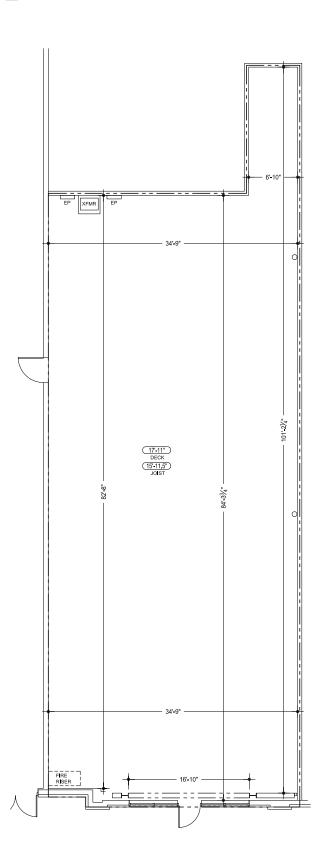

# Space A: 19850 West Rd

• 3,118 SF Available

• Lease Rate: \$25.00 PSF NNN

Operating Expenses: \$4.56 NNN

# Space C: 19410 West Rd

- 4,000 SF Available
- Lease Rate: \$35.00 PSF NNN
- Operating Expenses: \$9.73 NNN
- Endcap Space