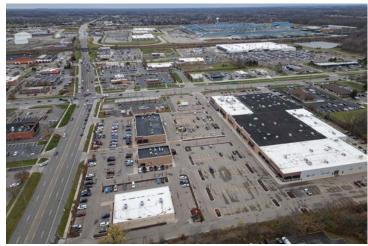

#### Micro Aerial

| 2024 Demographics        | 1 Mile    | 3 Miles   | 5 Miles   |
|--------------------------|-----------|-----------|-----------|
| Population               | 5,451     | 57,860    | 140,105   |
| Number of Households     | 2,568     | 25,493    | 61,758    |
| Average Household Size   | 2.16      | 2.34      | 2.35      |
| Average Household Income | \$102,976 | \$100,814 | \$101,282 |
| Daytime Population       | 7,941     | 58,804    | 134,075   |