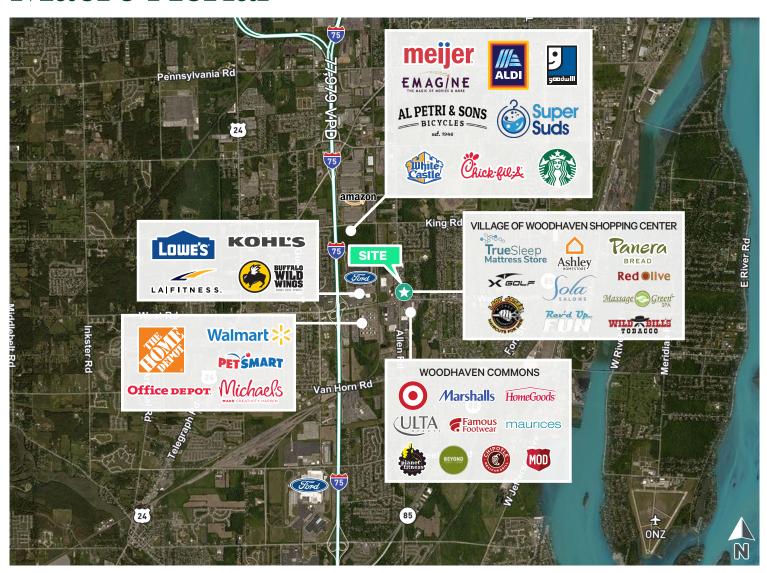

### Macro Aerial

## Property Highlights

- + Three spaces available for lease including two endcap opportunities
- + Located in the Village of Woodhaven Shopping Center at the NEC of Allen Road and West Road
- + Traffic counts exceeding 24,000 vehicles per day on Allen Road and 31,000 vehicles per day on West Road
- + Join tenants Ashley, X-Golf, Hand & Stone, Sola Salons, Panera, Panda Express, Red Olive and more
- + Directly across the street from Target, Walmart, Meijer, The Home Depot, ALDI, Marshall's, Planet Fitness, and many more
- + Lease Rates: