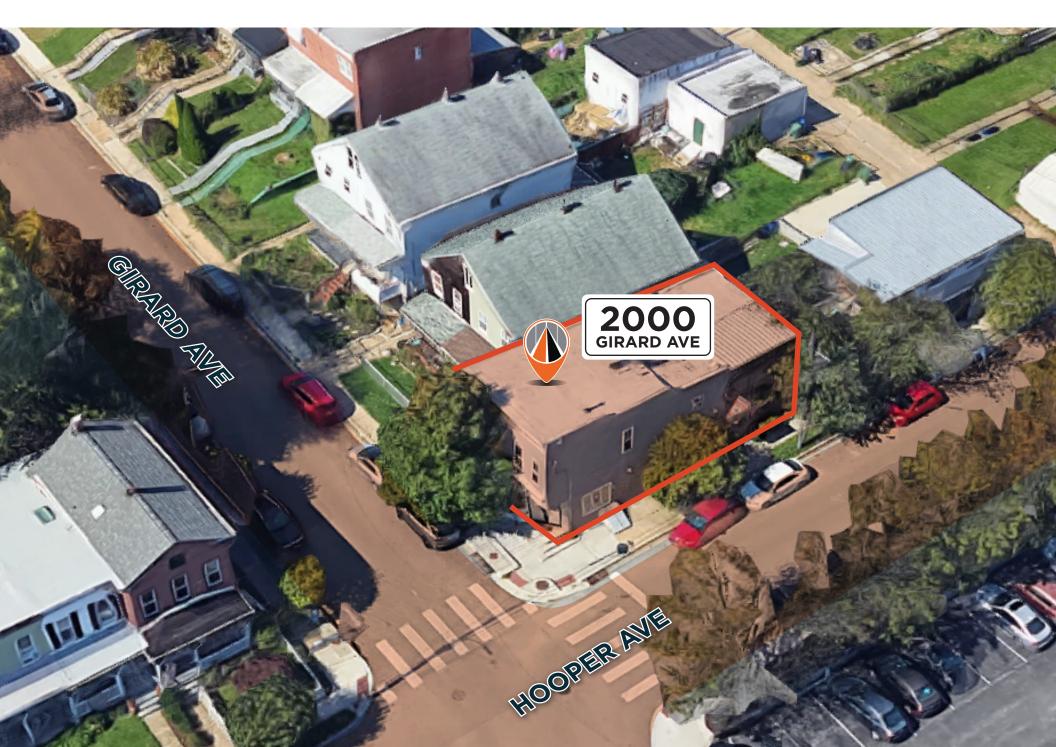

# FOR LEASE 2000 Girard Ave Baltimore, MD 21211

A RAK

WOODBERRYWELLNESS.COM

2000 0 20,

Avenue REAL ESTATE

IECODA8

3

LEASE PRICE: **\$20 PSF** AVAILABLE SF: **1,500SF** ZONING: **R-6** 

#### **HIGHLIGHTS**

- SITUATED IN WOODBERRY, JUST BLOCKS FROM HAMPDEN AND JOHNS HOPKINS UNIVERSITY.
- INCLUDES 5 PRIVATE OFFICE SPACES FOR A VERSATILE WORK ENVIRONMENT.
- FEATURES A KITCHENETTE, 1 BATHROOM, AND AMPLE FREE STREET PARKING.
- ► IDEAL FOR SMALL TEAMS OR INDIVIDUAL PROFESSIONALS.
- CLOSE TO HAMPDEN'S VIBRANT SHOPS AND DINING SCENE.
- EASY ACCESS TO I-83 AND THE LIGHT RAIL FOR SEAMLESS COMMUTING AND QUICK ACCESS TO BALTIMORE'S DOWNTOWN AND SURROUNDING AREAS.





## **INTERIOR PHOTOS**



### **AERIAL MAP**



## **LOCATION MAP**



AREA MAP



## **DEMOGRAPHICS** | 2000 GIRARD AVE

#### **HOUSEHOLDS & INCOME**





## 2000 GIRARD AVE BALTIMORE, MD 21211

#### CONTACTS

Ross Conn Broker Cell: 301-275-5509 email: Ross@AvenueRealEstateLLC.com

#### Ana Salenetri Sales and Leasing

Cell: 609-433-9239 email: Ana@AvenueRealEstateLLC.com



9711 Washingtonian Blvd STE 550 Gaithersburg MD 20878 410-342-5263

To view Our Available Listings, Please visit www.averealestate.com/properties