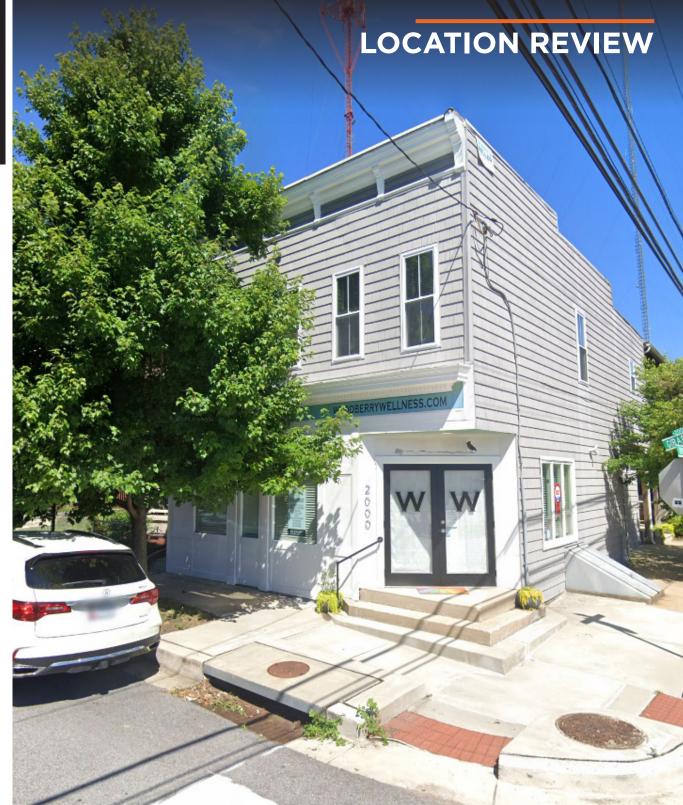

# FOR LEASE 2000 Girard Ave Baltimore, MD 21211

A RAK

WOODBERRYWELLNESS.COM

2000 0 20,

Avenue REAL ESTATE

IECODA8

3

LEASE PRICE: **\$20 PSF** AVAILABLE SF: **1,500SF** ZONING: **R-6** 

#### **HIGHLIGHTS**

- SITUATED IN WOODBERRY, JUST BLOCKS FROM HAMPDEN AND JOHNS HOPKINS UNIVERSITY.
- INCLUDES 5 PRIVATE OFFICE SPACES FOR A VERSATILE WORK ENVIRONMENT.
- FEATURES A KITCHENETTE, 1 BATHROOM, AND AMPLE FREE STREET PARKING.
- ► IDEAL FOR SMALL TEAMS OR INDIVIDUAL PROFESSIONALS.
- CLOSE TO HAMPDEN'S VIBRANT SHOPS AND DINING SCENE.
- EASY ACCESS TO I-83 AND THE LIGHT RAIL FOR SEAMLESS COMMUTING AND QUICK ACCESS TO BALTIMORE'S DOWNTOWN AND SURROUNDING AREAS.