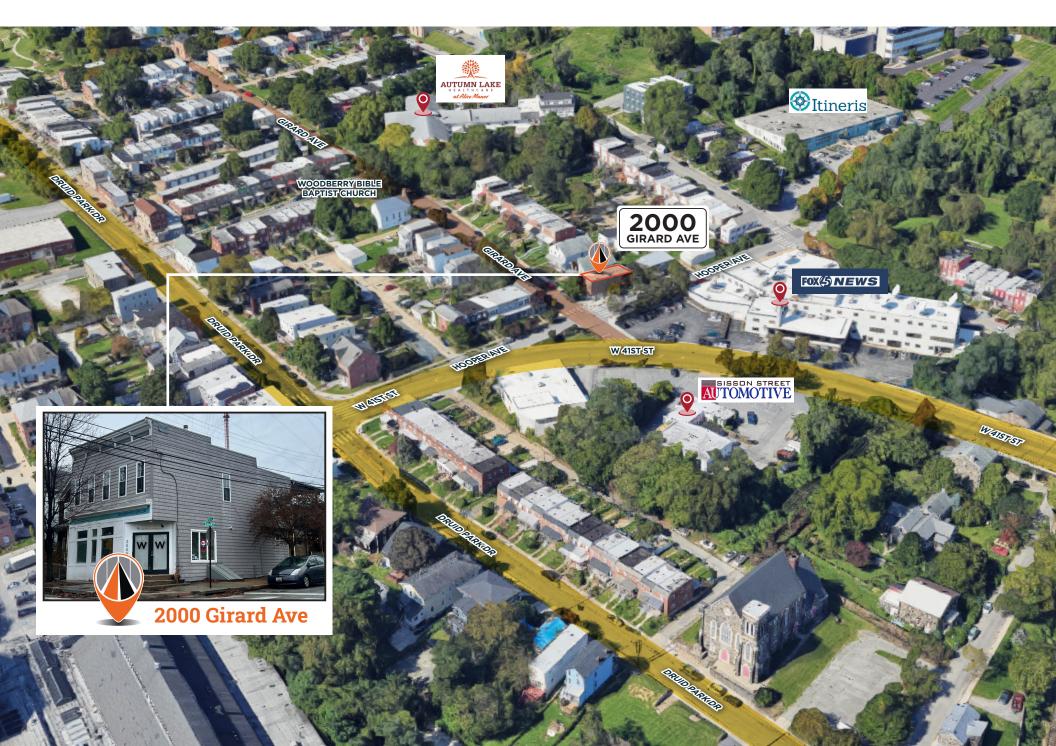

# FOR LEASE 2000 Girard Ave Baltimore, MD 21211

A RAK

WOODBERRYWELLNESS.COM

2000 0 20,

Avenue REAL ESTATE

IECODA8

3

LEASE PRICE: **\$20 PSF** AVAILABLE SF: **1,500SF** ZONING: **R-6** 

#### **HIGHLIGHTS**

- SITUATED IN WOODBERRY, JUST BLOCKS FROM HAMPDEN AND JOHNS HOPKINS UNIVERSITY.
- INCLUDES 5 PRIVATE OFFICE SPACES FOR A VERSATILE WORK ENVIRONMENT.
- FEATURES A KITCHENETTE, 1 BATHROOM, AND AMPLE FREE STREET PARKING.
- ► IDEAL FOR SMALL TEAMS OR INDIVIDUAL PROFESSIONALS.
- CLOSE TO HAMPDEN'S VIBRANT SHOPS AND DINING SCENE.
- EASY ACCESS TO I-83 AND THE LIGHT RAIL FOR SEAMLESS COMMUTING AND QUICK ACCESS TO BALTIMORE'S DOWNTOWN AND SURROUNDING AREAS.





## **INTERIOR PHOTOS**



### **AERIAL MAP**



## **LOCATION MAP**



AREA MAP



## **DEMOGRAPHICS** | 2000 GIRARD AVE

#### **HOUSEHOLDS & INCOME**





## 2000 GIRARD AVE BALTIMORE, MD 21211

#### CONTACTS

Ross Conn Broker Cell: 301-275-5509 email: Ross@AvenueRealEstateLLC.com

#### Ana Salenetri Sales and Leasing

Cell: 609-433-9239 email: Ana@AvenueRealEstateLLC.com



9711 Washingtonian Blvd STE 550 Gaithersburg MD 20878 410-342-5263

To view Our Available Listings, Please visit www.averealestate.com/properties