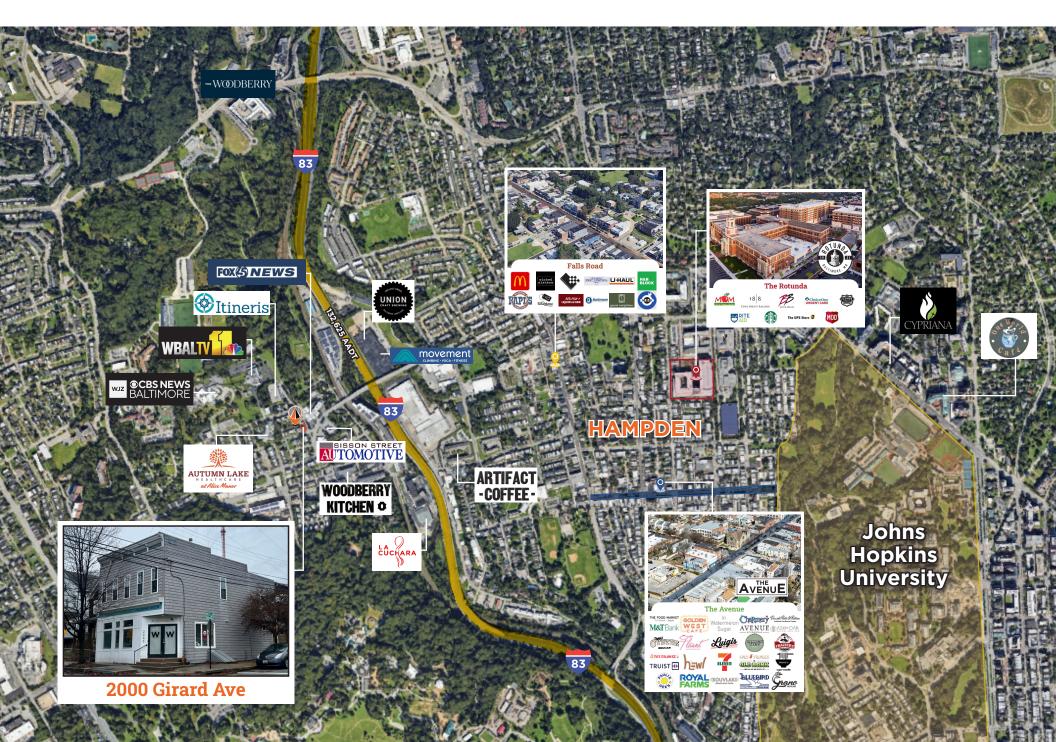

# FOR LEASE 2000 Girard Ave Baltimore, MD 21211

A RAK

WOODBERRYWELLNESS.COM

2000 0 20,

Avenue REAL ESTATE

IECODA8

3

LEASE PRICE: **\$20 PSF** AVAILABLE SF: **1,500SF** ZONING: **R-6** 

#### **HIGHLIGHTS**

- SITUATED IN WOODBERRY, JUST BLOCKS FROM HAMPDEN AND JOHNS HOPKINS UNIVERSITY.
- INCLUDES 5 PRIVATE OFFICE SPACES FOR A VERSATILE WORK ENVIRONMENT.
- FEATURES A KITCHENETTE, 1 BATHROOM, AND AMPLE FREE STREET PARKING.
- ► IDEAL FOR SMALL TEAMS OR INDIVIDUAL PROFESSIONALS.
- CLOSE TO HAMPDEN'S VIBRANT SHOPS AND DINING SCENE.
- EASY ACCESS TO I-83 AND THE LIGHT RAIL FOR SEAMLESS COMMUTING AND QUICK ACCESS TO BALTIMORE'S DOWNTOWN AND SURROUNDING AREAS.





## **INTERIOR PHOTOS**



### **AERIAL MAP**



## **LOCATION MAP**



AREA MAP



## **DEMOGRAPHICS** | 2000 GIRARD AVE

#### **HOUSEHOLDS & INCOME**





## 2000 GIRARD AVE BALTIMORE, MD 21211

#### CONTACTS

Ross Conn Broker Cell: 301-275-5509 email: Ross@AvenueRealEstateLLC.com

#### Ana Salenetri Sales and Leasing

Cell: 609-433-9239 email: Ana@AvenueRealEstateLLC.com



9711 Washingtonian Blvd STE 550 Gaithersburg MD 20878 410-342-5263

To view Our Available Listings, Please visit www.averealestate.com/properties