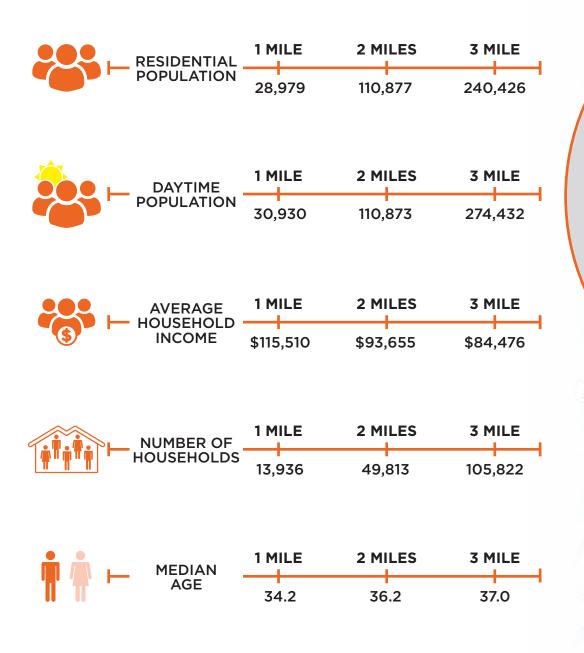

ve Baltimore, MD 21211

A RAK

WOODBERRYWELLNESS.COM

2000 0 20,

Avenue REAL ESTATE

IECODA8

3

LEASE PRICE: **\$20 PSF** AVAILABLE SF: **1,500SF** ZONING: **R-6** 

#### **HIGHLIGHTS**

- SITUATED IN WOODBERRY, JUST BLOCKS FROM HAMPDEN AND JOHNS HOPKINS UNIVERSITY.
- INCLUDES 5 PRIVATE OFFICE SPACES FOR A VERSATILE WORK ENVIRONMENT.
- FEATURES A KITCHENETTE, 1 BATHROOM, AND AMPLE FREE STREET PARKING.
- ► IDEAL FOR SMALL TEAMS OR INDIVIDUAL PROFESSIONALS.
- CLOSE TO HAMPDEN'S VIBRANT SHOPS AND DINING SCENE.
- EASY ACCESS TO I-83 AND THE LIGHT RAIL FOR SEAMLESS COMMUTING AND QUICK ACCESS TO BALTIMORE'S DOWNTOWN AND SURROUNDING AREAS.





## **INTERIOR PHOTOS**



### **AERIAL MAP**



## **LOCATION MAP**



AREA MAP



## **DEMOGRAPHICS** | 2000 GIRARD AVE

#### **HOUSEHOLDS & INCOME**





## 2000 GIRARD AVE BALTIMORE, MD 21211

#### CONTACTS

Ross Conn Broker Cell: 301-275-5509 email: Ross@AvenueRealEstateLLC.com

#### Ana Salenetri Sales and Leasing

Cell: 609-433-9239 email: Ana@AvenueRealEstateLLC.com



9711 Washingtonian Blvd STE 550 Gaithersburg MD 20878 410-342-5263

To view Our Available Listings, Please visit www.averealestate.com/properties