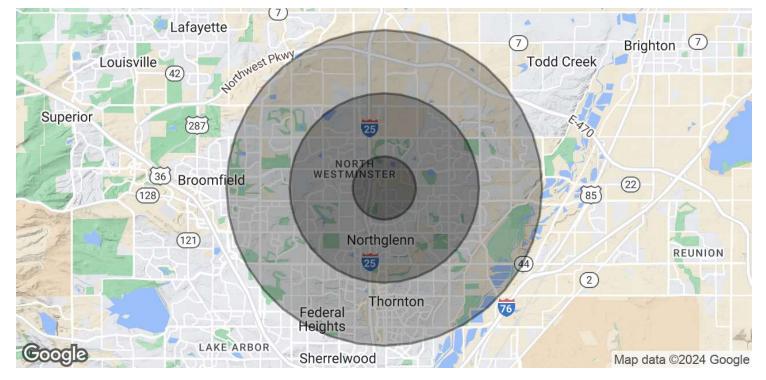

## DEMOGRAPHICS

| POPULATION           | 1 MILE    | 3 MILES   | 5 MILES   |
|----------------------|-----------|-----------|-----------|
| Total Population     | 13,953    | 127,198   | 293,666   |
| Average Age          | 36        | 38        | 38        |
| Average Age (Male)   | 35        | 37        | 37        |
| Average Age (Female) | 38        | 39        | 39        |
|                      |           |           |           |
| HOUSEHOLDS & INCOME  | 1 MILE    | 3 MILES   | 5 MILES   |
| Total Households     | 6,120     | 47,458    | 105,049   |
| # of Persons per HH  | 2.3       | 2.7       | 2.8       |
| Average HH Income    | \$88,361  | \$119,534 | \$123,904 |
| Average House Value  | \$479,941 | \$590,652 | \$563,473 |
|                      |           |           |           |

Demographics data derived from AlphaMap