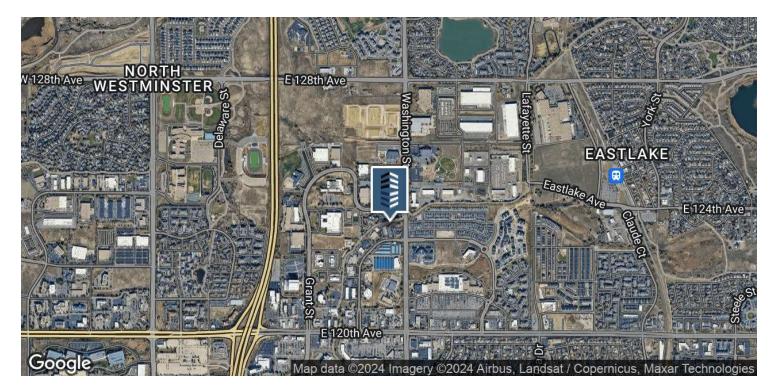

#### FOR SALE: PAD SITE FOR PHASE 2 PINNACLE @ WASHINGTON SQUARE COMMERCIAL CONDOMINIUMS

## 12295 PENNSYLVANIA ST

12295 PENNSYLVANIA ST | THORNTON, CO 80241

|                | PROPERTY OVERVIEW                                                                                                                                                                                    |  |  |
|----------------|------------------------------------------------------------------------------------------------------------------------------------------------------------------------------------------------------|--|--|
| \$325,000      | Pinnacle at Washington Square is a commercial condominium project consisting of two,<br>10 unit condominium single story buildings. Each of the two buildings are slightly larger<br>than 10,000 SF. |  |  |
|                | PROPERTY HIGHLIGHTS                                                                                                                                                                                  |  |  |
| 10,149 SF      | <ul> <li>Most on-site improvements are complete including parking lot, landscaping, storm<br/>water detention and parking lot lighting.</li> </ul>                                                   |  |  |
|                | <ul> <li>Water, sewer, telephone, electrical and fire sprinkler line have been installed to the<br/>pad site.</li> </ul>                                                                             |  |  |
|                | <ul> <li>Approved for building of up to 10,149 SF +/</li> </ul>                                                                                                                                      |  |  |
| PUD            | <ul> <li>Take advantage of substantial growth in housing units along the North Washington<br/>Street corridor.</li> </ul>                                                                            |  |  |
|                | <ul> <li>Join existing successful business owners in the Phase 1 Pinnacle @ Washington<br/>Square.</li> </ul>                                                                                        |  |  |
| Thornton/Adams |                                                                                                                                                                                                      |  |  |
|                | 10,149 SF<br>PUD                                                                                                                                                                                     |  |  |