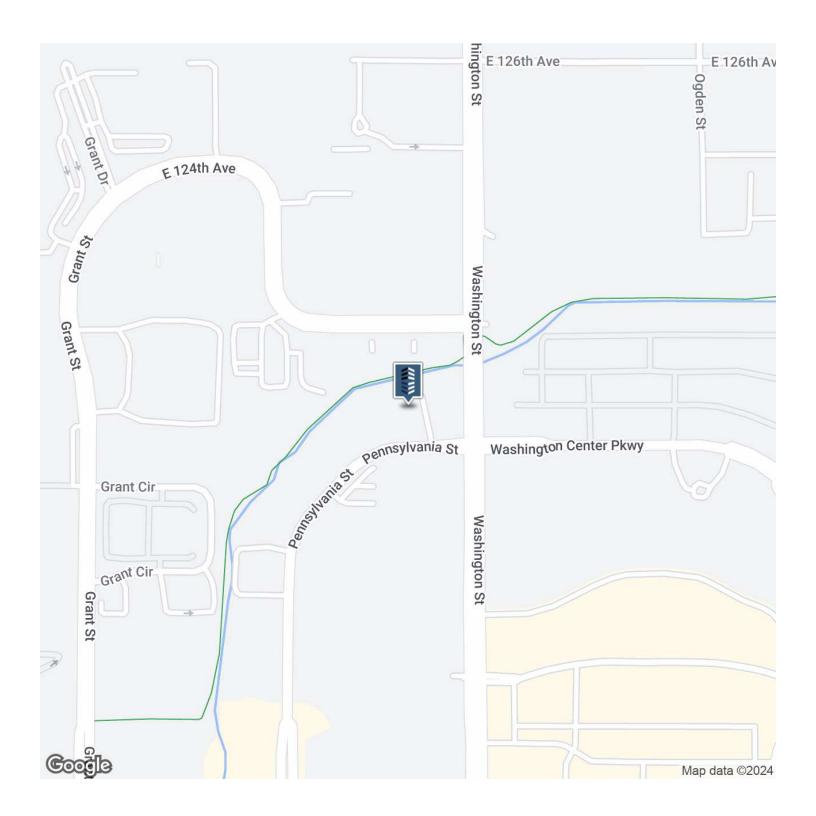

#### FOR SALE: PAD SITE FOR PHASE 2 PINNACLE @ WASHINGTON SQUARE COMMERCIAL CONDOMINIUMS

## 12295 PENNSYLVANIA ST

12295 PENNSYLVANIA ST | THORNTON, CO 80241

|                | PROPERTY OVERVIEW                                                                                                                                                                                    |  |  |
|----------------|------------------------------------------------------------------------------------------------------------------------------------------------------------------------------------------------------|--|--|
| \$325,000      | Pinnacle at Washington Square is a commercial condominium project consisting of two,<br>10 unit condominium single story buildings. Each of the two buildings are slightly larger<br>than 10,000 SF. |  |  |
|                | PROPERTY HIGHLIGHTS                                                                                                                                                                                  |  |  |
| 10,149 SF      | <ul> <li>Most on-site improvements are complete including parking lot, landscaping, storm<br/>water detention and parking lot lighting.</li> </ul>                                                   |  |  |
|                | <ul> <li>Water, sewer, telephone, electrical and fire sprinkler line have been installed to the<br/>pad site.</li> </ul>                                                                             |  |  |
|                | <ul> <li>Approved for building of up to 10,149 SF +/</li> </ul>                                                                                                                                      |  |  |
| PUD            | <ul> <li>Take advantage of substantial growth in housing units along the North Washington<br/>Street corridor.</li> </ul>                                                                            |  |  |
|                | <ul> <li>Join existing successful business owners in the Phase 1 Pinnacle @ Washington<br/>Square.</li> </ul>                                                                                        |  |  |
| Thornton/Adams |                                                                                                                                                                                                      |  |  |
|                | 10,149 SF<br>PUD                                                                                                                                                                                     |  |  |