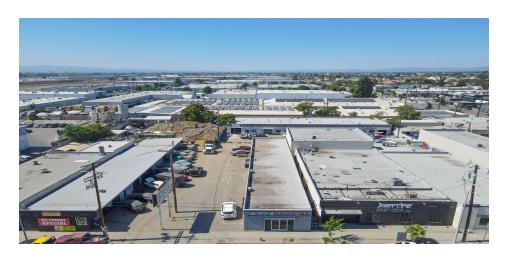

### PROPERTY DESCRIPTION

Incredible opportunity for an owner user or investor to acquire this retail/ industrial property in prime North Hollywood location. S and A Auto Repair (Front unit with street frontage) is the only tenant with a lease and lease expires 12/31/26 and has a 3% annual increase.

### **PROPERTY HIGHLIGHTS**