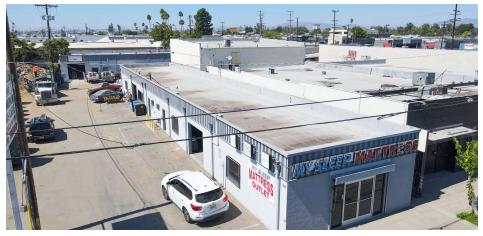

### PROPERTY DESCRIPTION

Incredible opportunity for an owner user or investor to acquire this retail/ industrial property in prime North Hollywood location. S and A Auto Repair (Front unit with street frontage) is the only tenant with a lease and lease expires 12/31/26 and has a 3% annual increase.

### **PROPERTY HIGHLIGHTS**