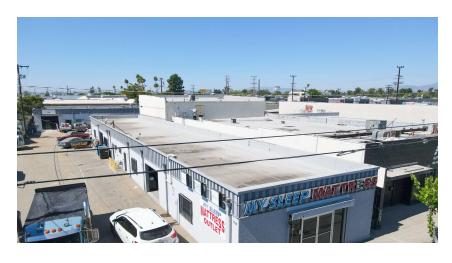

### PROPERTY DESCRIPTION

Incredible opportunity for an owner user or investor to acquire this retail/ industrial property in prime North Hollywood location. S and A Auto Repair (Front unit with street frontage) is the only tenant with a lease and lease expires 12/31/26 and has a 3% annual increase.

### **PROPERTY HIGHLIGHTS**