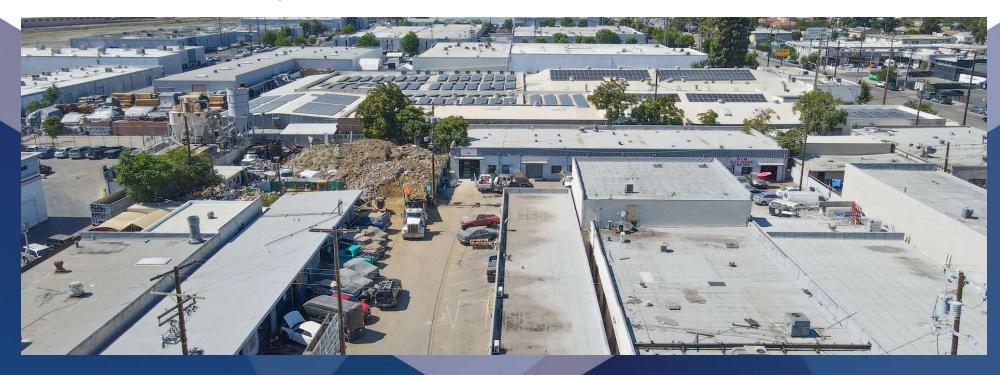

## 7129-7133 VINELAND AVENUE

7129-7133 Vineland Avenue Los Angeles, CA 91605

SALE PRICE

\$4,195,000

Shahab Zarrabi
O: (310) 487-4447
shahab.zarrabi@cbrealty.com

SALE

7129-7133 Vineland Avenue Los Angeles, CA 91605

### PROPERTY DESCRIPTION

Incredible opportunity for an owner user or investor to acquire this retail/ industrial property in prime North Hollywood location. S and A Auto Repair (Front unit with street frontage) is the only tenant with a lease and lease expires 12/31/26 and has a 3% annual increase.