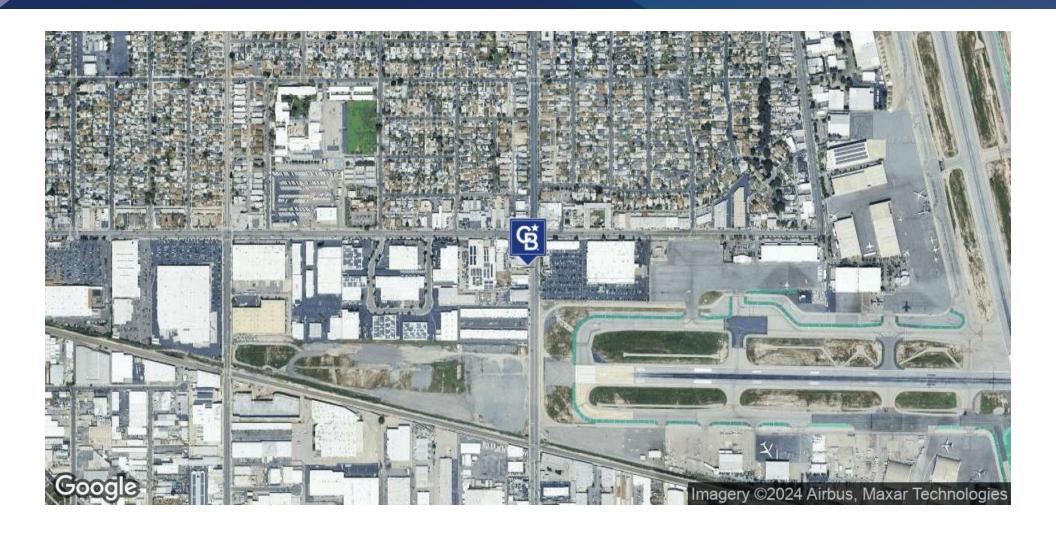

## 7129-7133 VINELAND AVENUE

7129-7133 Vineland Avenue Los Angeles, CA 91605

SALE PRICE

\$4,195,000

Shahab Zarrabi
O: (310) 487-4447
shahab.zarrabi@cbrealty.com

SALE

7129-7133 Vineland Avenue Los Angeles, CA 91605

### PROPERTY DESCRIPTION

Incredible opportunity for an owner user or investor to acquire this retail/ industrial property in prime North Hollywood location. S and A Auto Repair (Front unit with street frontage) is the only tenant with a lease and lease expires 12/31/26 and has a 3% annual increase.