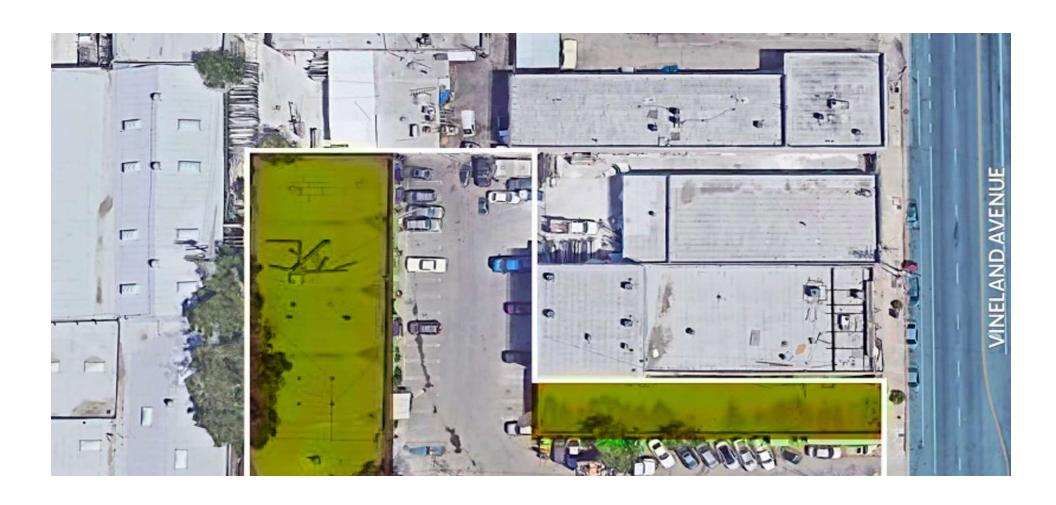

### PROPERTY DESCRIPTION

Incredible opportunity for an owner user or investor to acquire this retail/ industrial property in prime North Hollywood location. S and A Auto Repair (Front unit with street frontage) is the only tenant with a lease and lease expires 12/31/26 and has a 3% annual increase.

### Shahab Zarrabi

7129-7133 Vineland Avenue Los Angeles, CA 91605

| SUITE          | TENANT NAME               | SIZE SF   | % OF<br>BUILDING | PRICE / SF /<br>MONTH | MARKET<br>RENT | MARKET RENT<br>/ SF | MONTHLY<br>RENT | LEASE<br>START | LEASE<br>END |
|----------------|---------------------------|-----------|------------------|-----------------------|----------------|---------------------|-----------------|----------------|--------------|
| 7129 Unit 1 &2 | S and A Auto Repair       | 3,800 SF  | 28.52%           | \$1.63                | \$7,600        | \$2.00              | \$6,180         | 12/01/23       | 12/31/26     |
| 7133 Unit 1    | Pyramid Stone Builders    | 1,800 SF  | 13.51%           | \$1.67                | \$3,600        | \$2.00              | \$3,000         | 01/06/11       | 01/31/13     |
| 7133 Unit 2    | Wood Construction         | 1,850 SF  | 13.88%           | \$1.84                | \$3,700        | \$2.00              | \$3,400         | 08/10/20       | 08/01/01     |
| 7133 Unit 3    | R W Auto Body             | 1,850 SF  | 13.88%           | \$1.84                | \$3,700        | \$2.00              | \$3,400         | 03/01/16       | 02/28/18     |
| 7133 Unit 4    | Rmani's Work- Auto Repair | 1,850 SF  | 13.88%           | \$1.84                | \$3,700        | \$2.00              | \$3,400         | 08/01/12       | 02/28/18     |
| 7133 Unit 5    | R&M Auto Center           | 1,920 SF  | 14.41%           | \$1.77                | \$3,840        | \$2.00              | \$3,400         | 08/01/02       | 07/31/03     |
| TOTALS         |                           | 13,070 SF | 98.08%           | \$10.58               | \$26,140       | \$12.00             | \$22,780        |                |              |
|                |                           |           |                  |                       |                |                     |                 |                |              |
| AVERAGES       |                           | 2,178 SF  | 16.35%           | \$1.76                | \$4,357        | \$2.00              | \$3,797         |                |              |