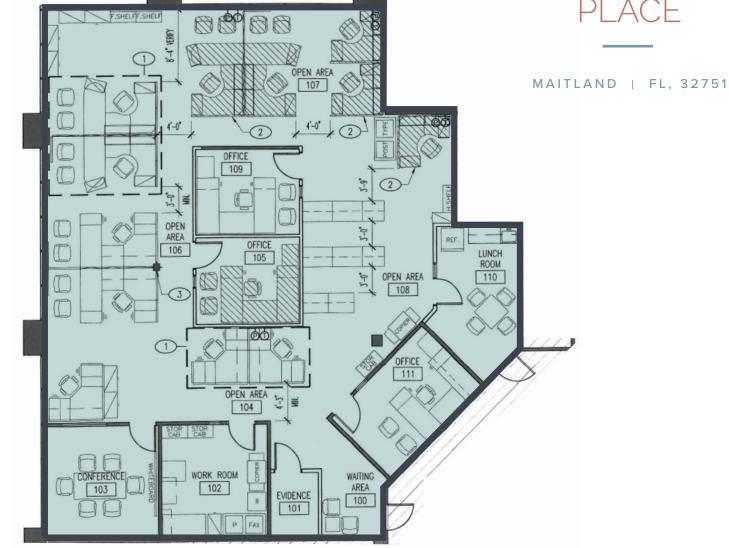

distance to the RDV Sportsplex, New York Deli, Sam Snead's Tavern
  and Subway



#### **BUILDING PHOTOS**











1051 WINDERLEY PLACE, MAITLAND, FL | 3



#### DINING

- 1 Chick-fil-A
- 2 Wendy's
- 3 Sam Snead's Oak Grill & Tavern
- 4 Subway
- 5 Greenhouse Cafe
- 6 Applebee's Grill & Bar
- 7 Curry Bowl Orlando
- 8 New York Deli
- 9 Nature's Table

#### HOTELS

- 10 Sheraton Orlando North Hotel
- 11 Courtyard by Marriott
- 12 Extended Stay America
- 13 Homewood Suites by Hilton

#### LOCATION

1051 Winderley Place, known as the American Building is located in the heart of Maitland Downtown. The building is within close proximity to the RDV Sportsplex, Sam Snead's Tavern, numerous restaurants, hotels, banking and shopping facilities.

#### FIRST FLOOR - SUITE 105 3,164 RSF AVAILABLE





#### SECOND FLOOR - SUITE 203 (SPEC SUITE) 3,093 RSF AVAILABLE



#### SECOND FLOOR - SUITE 205 1,557 RSF AVAILABLE





MAITLAND | FL, 32751

#### SECOND FLOOR - SUITE 300 3,807 RSF AVAILABLE





MAITLAND | FL, 32751

#### THIRD FLOOR - SUITE 312 (SPEC PLAN) 1,557 RSF AVAILABLE





MAITLAND | FL, 32751

#### THIRD FLOOR 1,557 - 5,364 RSF AVAILABLE





MAITLAND | FL, 32751

# AMERICAN BUILDING LOCATED IN THE HEART OF MAITLAND



MAITLAND | FL, 32751

#### CONTACT:

SANDY CHACE

Senior Vice President +1 407 404 5099 sandy.chace@cbre.com

© 2023 CBRE, Inc. All rights reserved. This information has been obtained from sources believed reliable but has not been verified for accuracy or completeness. CBRE, Inc. makes no guarantee, representation or warranty and accepts no responsibility or