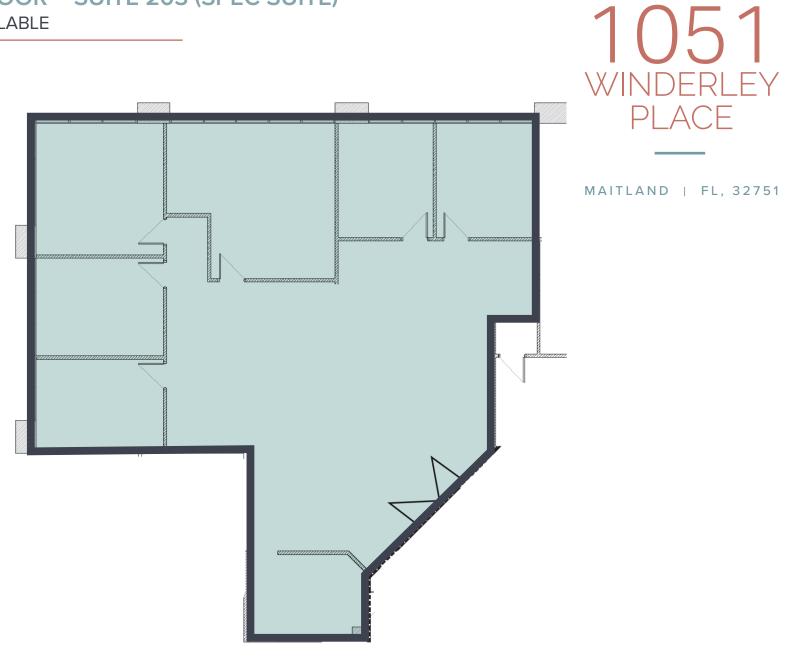

and Subway



#### **BUILDING PHOTOS**











1051 WINDERLEY PLACE, MAITLAND, FL | 3



#### DINING

- 1 Chick-fil-A
- 2 Wendy's
- 3 Sam Snead's Oak Grill & Tavern
- 4 Subway
- 5 Greenhouse Cafe
- 6 Applebee's Grill & Bar
- 7 Curry Bowl Orlando
- 8 New York Deli
- 9 Nature's Table

#### HOTELS

- 10 Sheraton Orlando North Hotel
- 11 Courtyard by Marriott
- 12 Extended Stay America
- 13 Homewood Suites by Hilton

#### LOCATION

1051 Winderley Place, known as the American Building is located in the heart of Maitland Downtown. The building is within close proximity to the RDV Sportsplex, Sam Snead's Tavern, numerous restaurants, hotels, banking and shopping facilities.

#### FIRST FLOOR - SUITE 105 3,164 RSF AVAILABLE





#### SECOND FLOOR - SUITE 203 (SPEC SUITE) 3,093 RSF AVAILABLE



#### SECOND FLOOR - SUITE 205 1,557 RSF AVAILABLE





MAITLAND | FL, 32751

#### SECOND FLOOR - SUITE 300 3,807 RSF AVAILABLE





MAITLAND | FL, 32751

#### THIRD FLOOR - SUITE 312 (SPEC PLAN) 1,557 RSF AVAILABLE





MAITLAND | FL, 32751

#### THIRD FLOOR 1,557 - 5,364 RSF AVAILABLE





MAITLAND | FL, 32751

# AMERICAN BUILDING LOCATED IN THE HEART OF MAITLAND



MAITLAND | FL, 32751

#### CONTACT:

SANDY CHACE

Senior Vice President +1 407 404 5099 sandy.chace@cbre.com

© 2023 CBRE, Inc. All rights reserved. This information has been obtained from sources believed reliable but has not been verified for accuracy or completeness. CBRE, Inc. makes no guarantee, representation or warranty and accepts no responsibility or liability as to the accuracy, completeness, or reliability of the