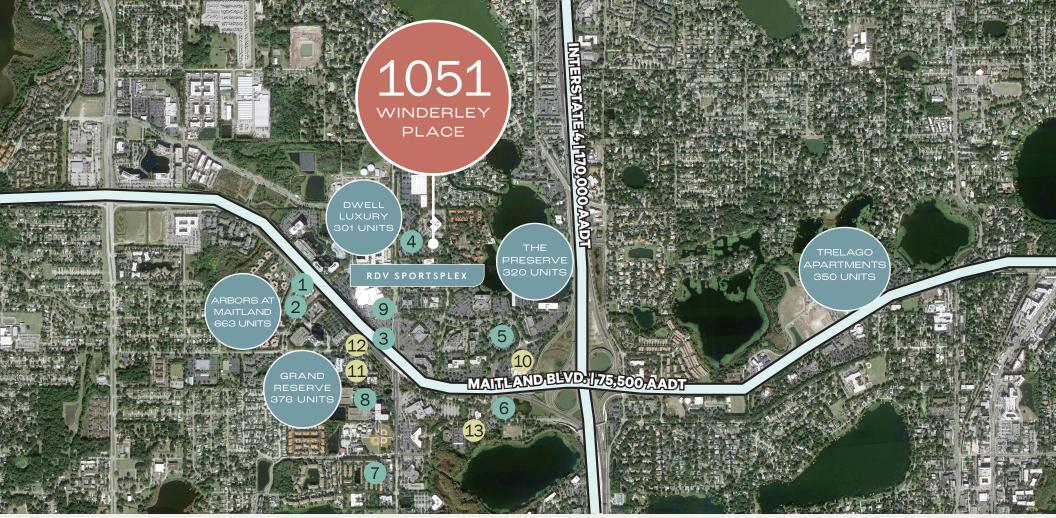

#### DINING

- 1 Chick-fil-A
- 2 Wendy's
- 3 Sam Snead's Oak Grill & Tavern
- 4 Subway
- 5 Greenhouse Cafe
- 6 Applebee's Grill & Bar
- 7 Curry Bowl Orlando
- 8 New York Deli
- 9 Nature's Table

#### HOTELS

- 10 Sheraton Orlando North Hotel
- 11 Courtyard by Marriott
- 12 Extended Stay America
- 13 Homewood Suites by Hilton

#### LOCATION

1051 Winderley Place, known as the American Building is located in the heart of Maitland Downtown. The building is within close proximity to the RDV Sportsplex, Sam Snead's Tavern, numerous restaurants, hotels, banking and shopping facilities.