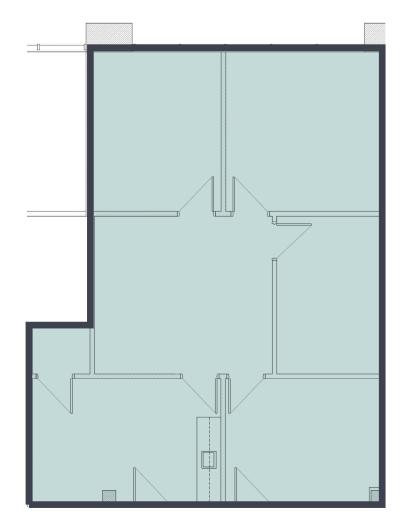

1 WINDERLEY PLACE, MAITLAND, FL | 3



#### DINING

- 1 Chick-fil-A
- 2 Wendy's
- 3 Sam Snead's Oak Grill & Tavern
- 4 Subway
- 5 Greenhouse Cafe
- 6 Applebee's Grill & Bar
- 7 Curry Bowl Orlando
- 8 New York Deli
- 9 Nature's Table

#### HOTELS

- 10 Sheraton Orlando North Hotel
- 11 Courtyard by Marriott
- 12 Extended Stay America
- 13 Homewood Suites by Hilton

#### LOCATION

1051 Winderley Place, known as the American Building is located in the heart of Maitland Downtown. The building is within close proximity to the RDV Sportsplex, Sam Snead's Tavern, numerous restaurants, hotels, banking and shopping facilities.

#### FIRST FLOOR - SUITE 105 3,164 RSF AVAILABLE





#### SECOND FLOOR - SUITE 203 (SPEC SUITE) 3,093 RSF AVAILABLE



#### SECOND FLOOR - SUITE 205 1,557 RSF AVAILABLE





MAITLAND | FL, 32751

#### SECOND FLOOR - SUITE 300 3,807 RSF AVAILABLE





MAITLAND | FL, 32751

#### THIRD FLOOR - SUITE 312 (SPEC PLAN) 1,557 RSF AVAILABLE





MAITLAND | FL, 32751

#### THIRD FLOOR 1,557 - 5,364 RSF AVAILABLE





MAITLAND | FL, 32751

# AMERICAN BUILDING LOCATED IN THE HEART OF MAITLAND



MAITLAND | FL, 32751

#### CONTACT:

SANDY CHACE

Senior Vice President +1 407 404 5099 sandy.chace@cbre.com

© 2023 CBRE, Inc. All rights reserved. This information has been obtained from sources believed reliable but has not been verified for accuracy or completeness. CBRE, Inc. makes no guarantee, representation or warranty and accepts no responsibility or liability as to the accuracy, completeness, or reliability of the information contained herein. You should conduct a care