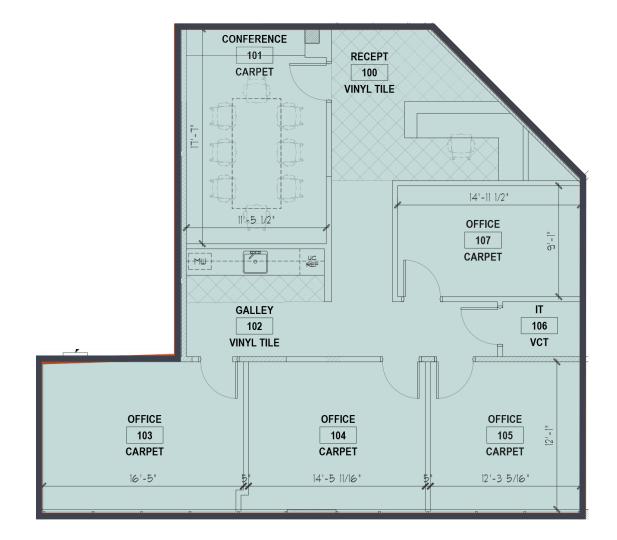

l & Bar
- 7 Curry Bowl Orlando
- 8 New York Deli
- 9 Nature's Table

#### HOTELS

- 10 Sheraton Orlando North Hotel
- 11 Courtyard by Marriott
- 12 Extended Stay America
- 13 Homewood Suites by Hilton

#### LOCATION

1051 Winderley Place, known as the American Building is located in the heart of Maitland Downtown. The building is within close proximity to the RDV Sportsplex, Sam Snead's Tavern, numerous restaurants, hotels, banking and shopping facilities.

#### FIRST FLOOR - SUITE 105 3,164 RSF AVAILABLE





#### SECOND FLOOR - SUITE 203 (SPEC SUITE) 3,093 RSF AVAILABLE



#### SECOND FLOOR - SUITE 205 1,557 RSF AVAILABLE





MAITLAND | FL, 32751

#### SECOND FLOOR - SUITE 300 3,807 RSF AVAILABLE





MAITLAND | FL, 32751

#### THIRD FLOOR - SUITE 312 (SPEC PLAN) 1,557 RSF AVAILABLE





MAITLAND | FL, 32751

#### THIRD FLOOR 1,557 - 5,364 RSF AVAILABLE





MAITLAND | FL, 32751

# AMERICAN BUILDING LOCATED IN THE HEART OF MAITLAND



MAITLAND | FL, 32751

#### CONTACT:

SANDY CHACE

Senior Vice President +1 407 404 5099 sandy.chace@cbre.com

© 2023 CBRE, Inc. All rights reserved. This information has been obtained from sources believed reliable but has not been verified for accuracy or completeness. CBRE, Inc. makes no guarantee, representation or warranty and accepts no responsibility or liability as to the accuracy, completeness, or reliability of the information contained herein. You should conduct a careful, independent investigation of the property and verify all information. Any reliance on this information is solely at your own risk. CBRE and the CBRE logo are se