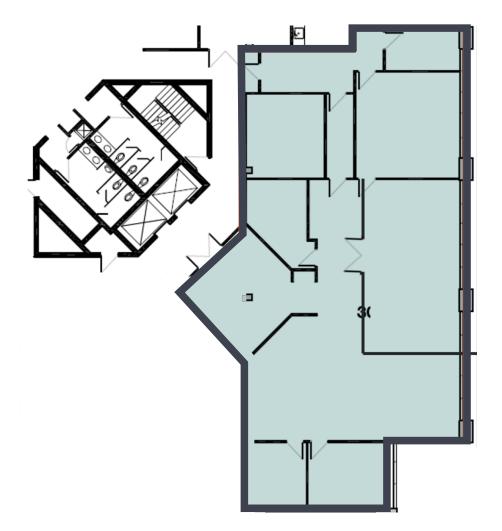

's
- 3 Sam Snead's Oak Grill & Tavern
- 4 Subway
- 5 Greenhouse Cafe
- 6 Applebee's Grill & Bar
- 7 Curry Bowl Orlando
- 8 New York Deli
- 9 Nature's Table

#### HOTELS

- 10 Sheraton Orlando North Hotel
- 11 Courtyard by Marriott
- 12 Extended Stay America
- 13 Homewood Suites by Hilton

#### LOCATION

1051 Winderley Place, known as the American Building is located in the heart of Maitland Downtown. The building is within close proximity to the RDV Sportsplex, Sam Snead's Tavern, numerous restaurants, hotels, banking and shopping facilities.

#### FIRST FLOOR - SUITE 105 3,164 RSF AVAILABLE





#### SECOND FLOOR - SUITE 203 (SPEC SUITE) 3,093 RSF AVAILABLE



#### SECOND FLOOR - SUITE 205 1,557 RSF AVAILABLE





MAITLAND | FL, 32751

#### SECOND FLOOR - SUITE 300 3,807 RSF AVAILABLE





MAITLAND | FL, 32751

#### THIRD FLOOR - SUITE 312 (SPEC PLAN) 1,557 RSF AVAILABLE





MAITLAND | FL, 32751

#### THIRD FLOOR 1,557 - 5,364 RSF AVAILABLE





MAITLAND | FL, 32751

# AMERICAN BUILDING LOCATED IN THE HEART OF MAITLAND



MAITLAND | FL, 32751

#### CONTACT:

SANDY CHACE

Senior Vice President +1 407 404 5099 sandy.chace@cbre.com

© 2023 CBRE, Inc. All rights reserved. This information has been obtained from sources believed reliable but has not been verified for accuracy or completeness. CBRE, Inc. makes no guarantee, representation or warranty and accepts no responsibility or liability as to the accuracy, completeness, or reliability of the information contained herein. You should conduct a careful, independent investigation of the property and verify all information. An