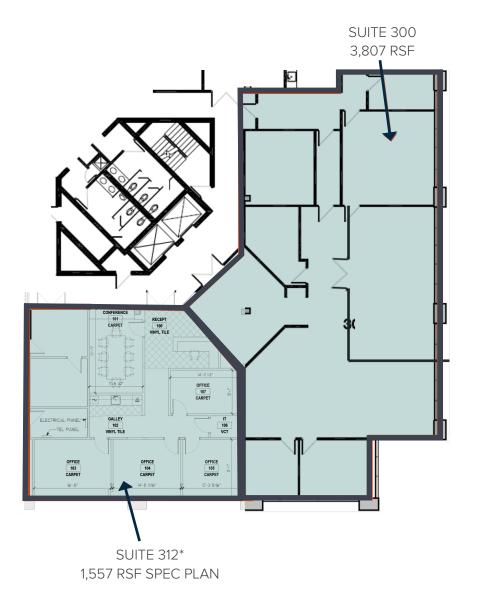

#### SECOND FLOOR - SUITE 300 3,807 RSF AVAILABLE

MAITLAND | FL, 32751

#### THIRD FLOOR - SUITE 312 (SPEC PLAN) 1,557 RSF AVAILABLE

MAITLAND | FL, 32751