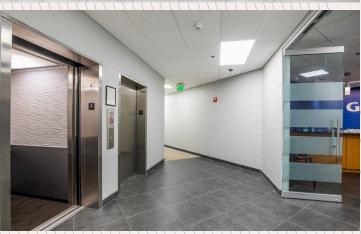

AND | FL, 32751



| FOR LEASE   |                            |
|-------------|----------------------------|
| SUITE       | RSF                        |
| 105         | 3,164                      |
| 203         | 3,093                      |
| 205         | 1,557                      |
| 300         | 3,807                      |
| 312         | 1,557                      |
| Third Floor | 1,557 - 5,364 (contiguous) |
|             |                            |

# PROPERTY HIGHLIGHTS

- 58,105 SF total, four-story building
- 3.75/1,000 SF parking ratio
- Convenient access to I-4 and SR 429 (Western Beltway)
- On-site local owner and management
- Nine foot ceilings
- Walking distance to the RDV Sportsplex, New York Deli, Sam Snead's Tavern
  and Subway



#### **BUILDING PHOTOS**











1051 WINDERLEY PLACE, MAITLAND, FL | 3



#### DINING

- 1 Chick-fil-A
- 2 Wendy's
- 3 Sam Snead's Oak Grill & Tavern
- 4 Subway
- 5 Greenhouse Cafe
- 6 Applebee's Grill & Bar
- 7 Curry Bowl Orlando
- 8 New York Deli
- 9 Nature's Table

#### HOTELS

- 10 Sheraton Orlando North Hotel
- 11 Courtyard by Marriott
- 12 Extended Stay America
- 13 Homewood Suites by Hilton

#### LOCATION

1051 Winderley Place, known as the American Building is located in the heart of Maitland Downtown. The building is within close proximity to the RDV Sportsplex, Sam Snead's Tavern, numerous restaurants, hotels, banking and shopping facilities.

#### FIRST FLOOR - SUITE 105 3,164 RSF AVAILABLE





#### SECOND FLOOR - SUITE 203 (SPEC SUITE) 3,093 RSF AVAILABLE



#### SECOND FLOOR - SUITE 205 1,557 RSF AVAILA