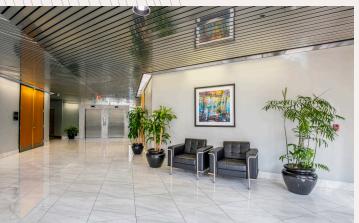

MAITLAND | FL, 32751



| FOR LEASE   |                            |
|-------------|----------------------------|
| SUITE       | RSF                        |
| 105         | 3,164                      |
| 203         | 3,093                      |
| 205         | 1,557                      |
| 300         | 3,807                      |
| 312         | 1,557                      |
| Third Floor | 1,557 - 5,364 (contiguous) |
|             |                            |

# PROPERTY HIGHLIGHTS

- 58,105 SF total, four-story building
- 3.75/1,000 SF parking ratio
- Convenient access to I-4 and SR 429 (Western Beltway)
- On-site local owner and management
- Nine foot ceilings
- Walking distance to the RDV Sportsplex, New York Deli, Sam Snead's Tavern
  and Subway



#### **BUILDING PHOTOS**











1051 WINDERLEY PLACE, MAITLAND, FL | 3



#### DINING

- 1 Chick-fil-A
- 2 Wendy's
- 3 Sam Snead's Oak Grill & Tavern
- 4 Subway
- 5 Greenhouse Cafe
- 6 Applebee's Grill & Bar
- 7 Curry Bowl Orlando
- 8 New York Deli
- 9 Nature's Table

#### HOTELS

- 10 Sheraton Orlando North Hotel
- 11 Courtyard by Marriott
- 12 Extended Stay America
- 13 Homewood Suites by Hilton

#### LOCATION

1051 Winderley Place, known as the American Building is located in the heart of Maitland Downtown. The building is within close proximity to the RDV Sportsplex, Sam Snead's Tavern, numerous restaurants, hotels, banking and shopping facilities.

#### FIRST FLOOR - SUITE 105 3,164 RSF AVAILABLE





#### SECOND FLOOR - SUITE 203 (SPEC SUITE) 3,093 RSF AVAILABLE



#### SECOND FLOOR - SUITE 205 1,557 RSF