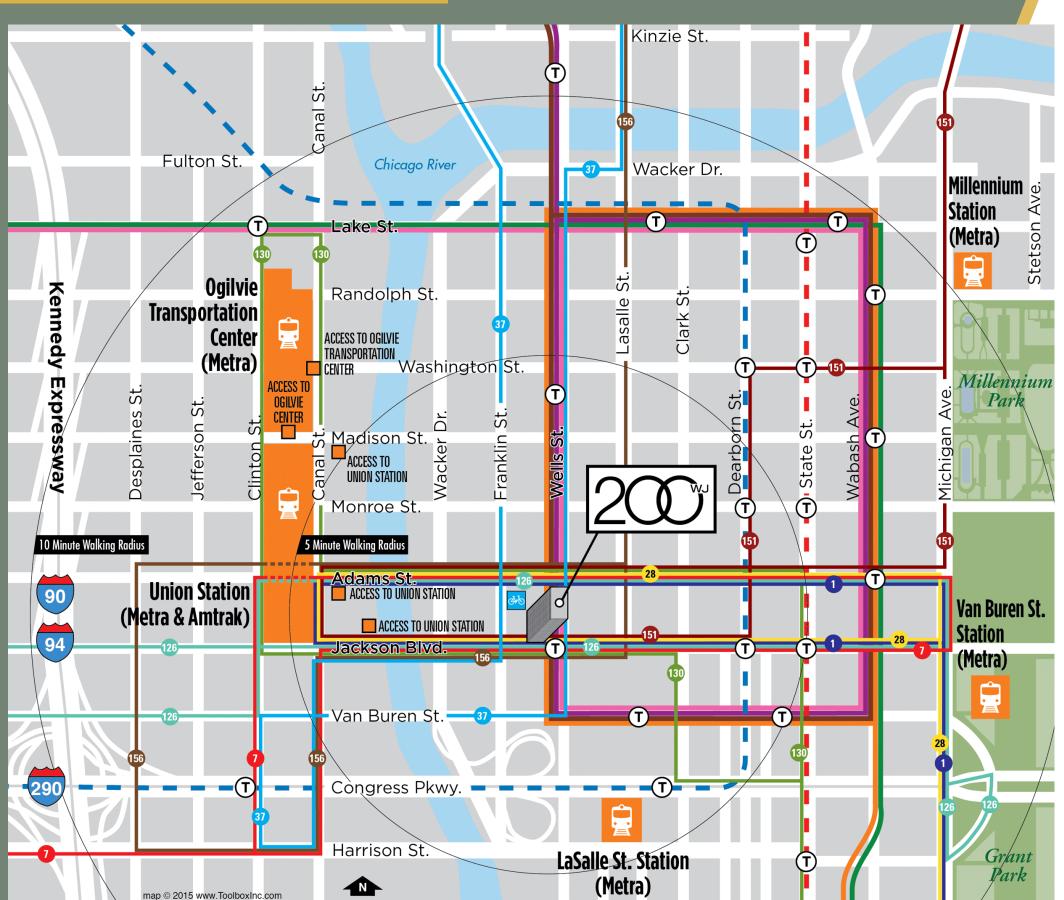

### **Getting You There:**

**Multiple Transit Options** 

#### **CTA Train Routes**

- O'Hare Congress Douglas Subway (Blue Line)
- Ravenswood Elevated Line (Brown)
  - Evanston Express Elevated Line (Purple)
- Howard Line (Red)
- Midway Elevated Line (Orange)
- Lake Elevated Line (Green)
- 54th/Cermak Line (Pink)
- Train/CTA Station
- Train/Metra Station
- Walking radius from site

#### **CTA Bus Routes**

- 1 Bronzeville/Union Station 126 Jackson
- 7 Harrison
- 130 Museum Campus
- 28 Stony Island
- 151 Sheridan
- 37 Sedgwick

**Divvy Station** 

**Major Interstates** 

**Quincy & Franklin** 