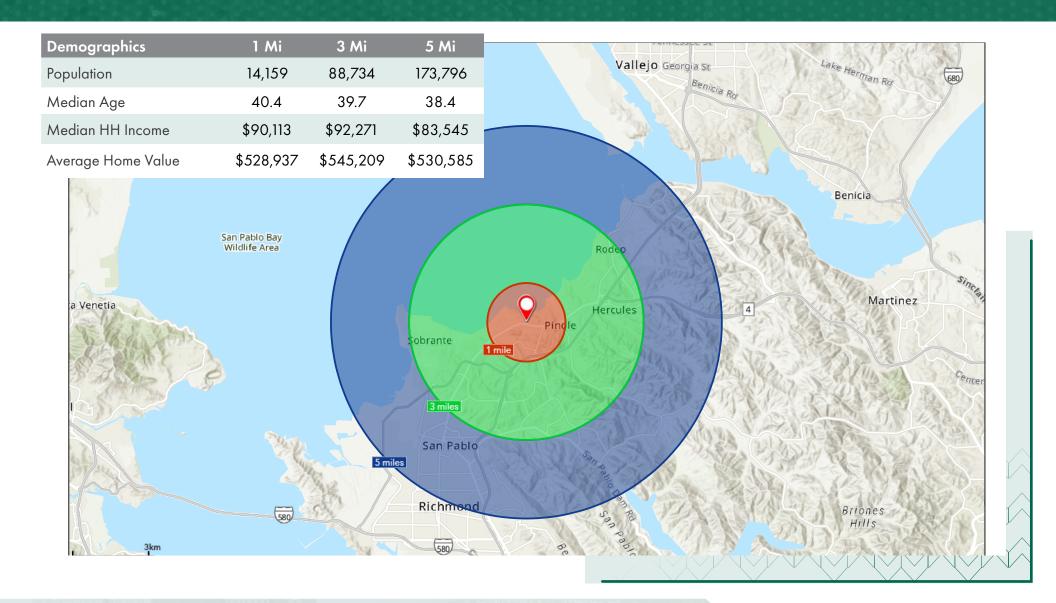

# **FOR LEASE OR SALE** | RARE 1.34 ACRE OF YARD SPACE IN PINOLE WITH ±1,984 SF OFFICE | 890 SAN PABLO AVE, PINOLE, CA



### 890 SAN PABLO AVENUE

- 1,984 SF office building
- 1.34 AC of fenced yard space
- Excellent access to Interstate 80
- Zoning: OIMU- Office Industrial Mixed-Use Zoning District Click to view Three Corridors Specific Plan (page 23)
- City is receptive to a use change to residential
- Call to schedule a tour
- \$12,500/month Industrial Gross
- Contact Broker for Sale Price





#### **John Sechser**

925-296-3368 john.sechser@tricommercial.com LIC: #00829597 **Kate Wright** 

925-296-3308

kate.wright@tricommercial.com LIC: #01997870



## 890 SAN PABLO AVENUE



#### **John Sechser**

925-296-3368 john.sechser@tricommercial.com LIC: #00829597 **Kate Wright** 

925-296-3308

kate.wright@tricommercial.com LIC: #01997870