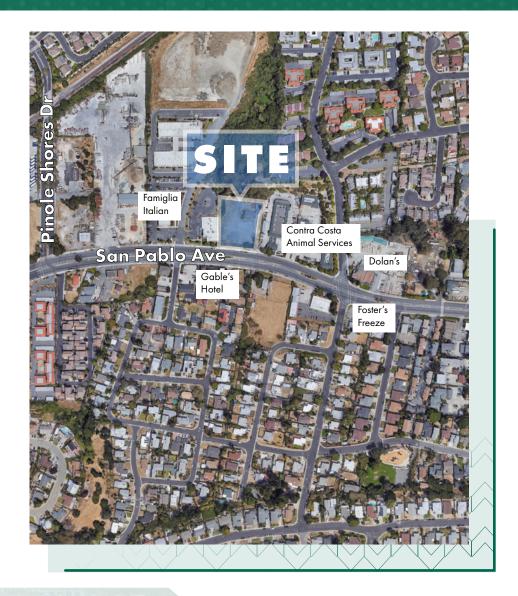

### 890 SAN PABLO AVENUE

- 1,984 SF office building
- 1.34 AC of fenced yard space
- Excellent access to Interstate 80
- Zoning: OIMU- Office Industrial Mixed-Use Zoning District Click to view Three Corridors Specific Plan (page 23)
- City is receptive to a use change to residential
- Call to schedule a tour
- \$12,500/month Industrial Gross
- Contact Broker for Sale Price