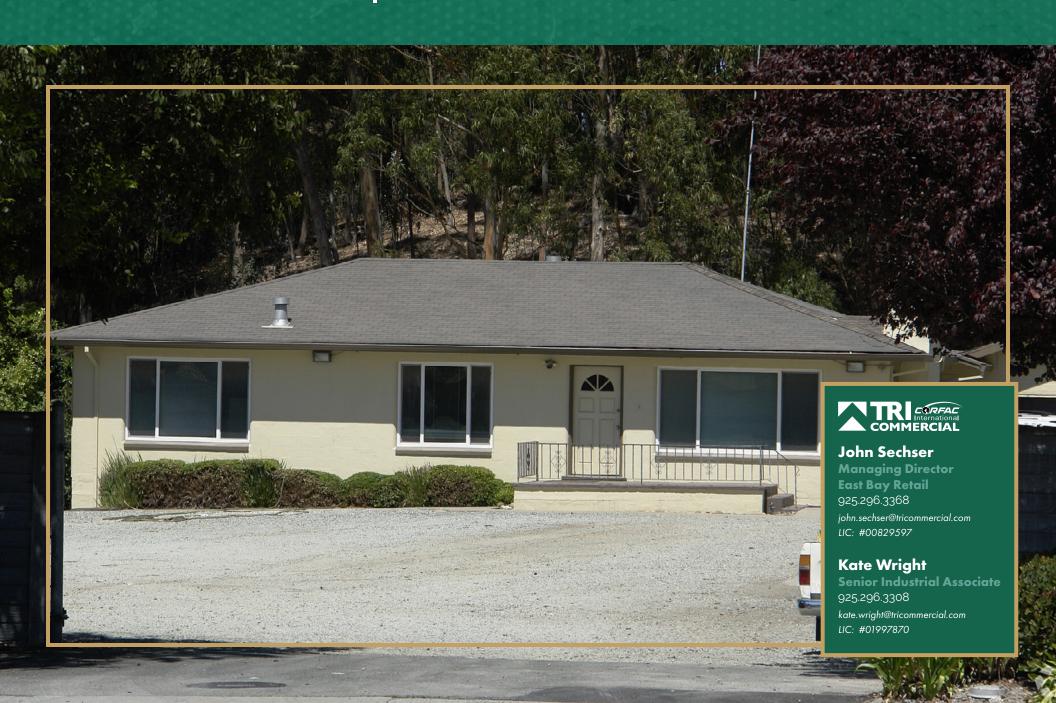

### 890 SAN PABLO AVENUE

- 1,984 SF office building
- 1.34 AC of fenced yard space
- Excellent access to Interstate 80
- Zoning: OIMU- Office Industrial Mixed-Use Zoning District Click to view Three Corridors Specific Plan (page 23)
- City is receptive to a use change to residential
- Call to schedule a tour
- \$12,500/month Industrial Gross
- Contact Broker for Sale Price