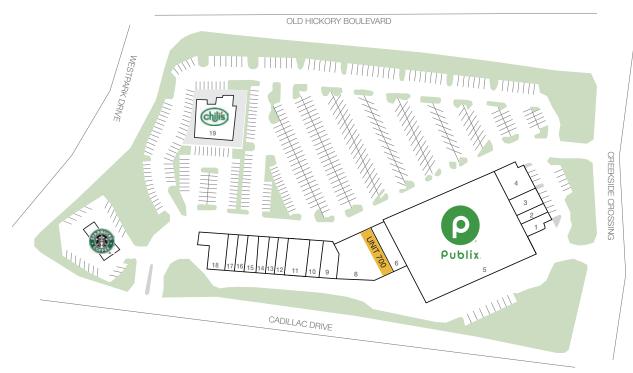

## 101 Creekside Crossing, Brentwood Tennessee

## PROPERTY HIGHLIGHTS

- ± 3,167 SF in-line retail space available
- Currently built-out as a fitness equipment showroom
- Marketplace at Maryland Farms is a ± 85,000 SF groceryanchored retail center located in affluent Brentwood
- Situated in Maryland Farms on Old Hickory Boulevard less than 1-mile from I-65 with daily traffic counts of nearly 26,000 VPD
- Rarely available, this center has an ideal mix of national credit and local tenants





Trey Kirby, CCIM 615 208 9768 tkirby@nainashville.com

Debra Viol, CPM, SIOR 615 928 1934 dviol@stantongroupinc.com

7105 Town Center Way 3rd Floor Brentwood, TN 37027 nainashville.com

## SITE PLAN



## **AREA RETAIL**





30,909 TOTAL POPULATION 3-MILE RADIUS



\$162,596 MEDIAN HOUSEHOLD INCOME 3-MILE RADIUS



\$794,083 MEDIAN HOME VALUE 3-MILE RADIUS



55,441 TOTAL DAYTIME POPULATION 3-MILE RADIUS



2,410 TÓTAL BUSINESSES 3-MILE RADIUS