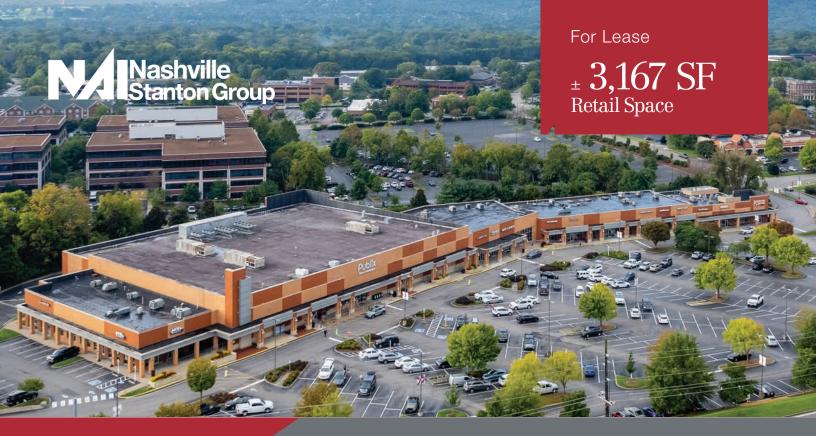

## 101 Creekside Crossing, Brentwood Tennessee

## PROPERTY HIGHLIGHTS

- ± 3,167 SF in-line retail space available
- Currently built-out as a fitness equipment showroom
- Marketplace at Maryland Farms is a ± 85,000 SF groceryanchored retail center located in affluent Brentwood
- Situated in Maryland Farms on Old Hickory Boulevard less than 1-mile from I-65 with daily traffic counts of nearly 26,000 VPD
- Rarely available, this center has an ideal mix of national credit and local tenants