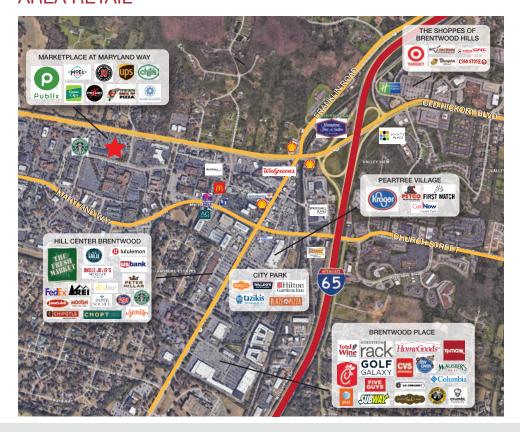

## **AREA RETAIL**

30,909 TOTAL POPULATION 3-MILE RADIUS

\$162,596 MEDIAN HOUSEHOLD INCOME 3-MILE RADIUS

\$794,083 MEDIAN HOME VALUE 3-MILE RADIUS

55,441 TOTAL DAYTIME POPULATION 3-MILE RADIUS

2,410 TÓTAL BUSINESSES 3-MILE RADIUS