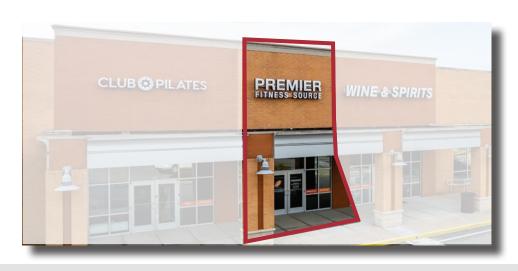

## PROPERTY HIGHLIGHTS

- ± 3,167 SF in-line retail space available
- Currently built-out as a fitness equipment showroom
- Marketplace at Maryland Farms is a ± 85,000 SF groceryanchored retail center located in affluent Brentwood
- Situated in Maryland Farms on Old Hickory Boulevard less than 1-mile from I-65 with daily traffic counts of nearly 26,000 VPD
- Rarely available, this center has an ideal mix of national credit and local tenants