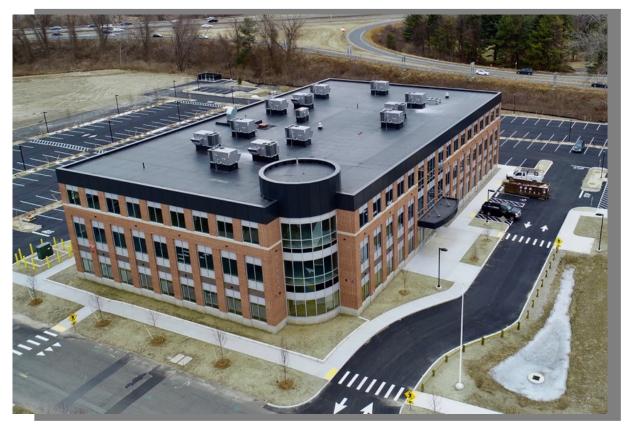

## NEW PROFESSIONAL / MEDICAL OFFICE SPACE 15 ATWOOD DRIVE NORTHAMPTON, MA

Development Associates is pleased to offer, for lease, professional and medical space in the new 3-story office building under construction at 15 Atwood Drive featuring:

- ° Prime location adjacent to I-91 Exit 18, this property offers immediate highway access
- \* High quality, energy-efficient construction, abundant windows, and two elevators
- ° Office suites finished to suit tenant requirements up to 20,000 sq ft.
- ° Corporate campus setting with two other major office buildings
- ° Hundreds of parking spaces, and a covered drop off lane at main entrance