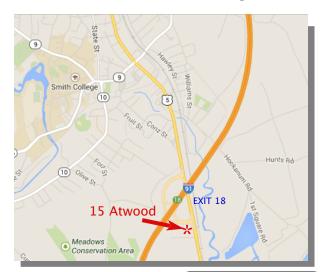

- ° Prime location adjacent to I-91 Exit 18, this property offers immediate highway access
- \* High quality, energy-efficient construction, abundant windows, and two elevators
- ° Office suites finished to suit tenant requirements up to 20,000 sq ft.
- ° Corporate campus setting with two other major office buildings
- ° Hundreds of parking spaces, and a covered drop off lane at main entrance