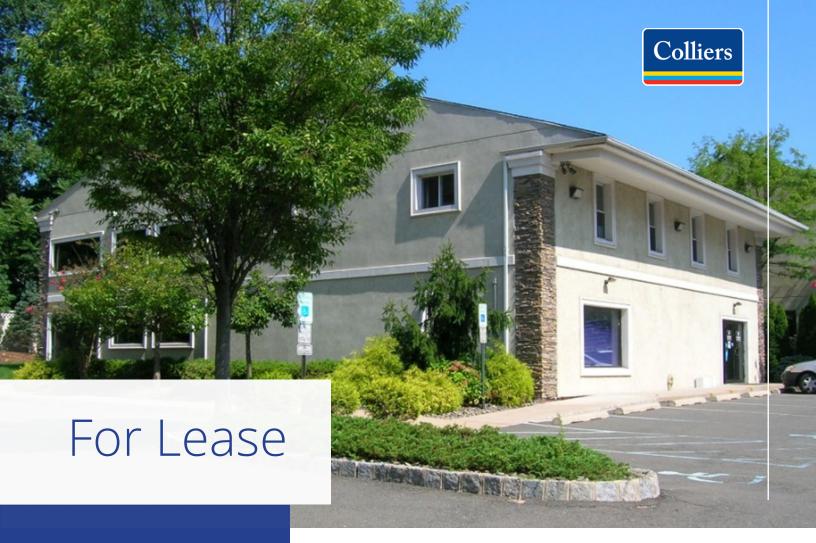

# 180 State Route 27 Edison, New Jersey

±7,368 SF Turn-key Medical Space Available

- Two-story, ±7,368 SF freestanding building on ±0.49 Acres
- Suitable for medical or professional offices
- Parking: 4.16/1,000 SF
- Zoned OS-2 (Office Services District)
- Within minutes of Garden State Parkway and Route 1
- Nearby amenities include restaurants, shopping and the Metropark train station.
- Call for Pricing