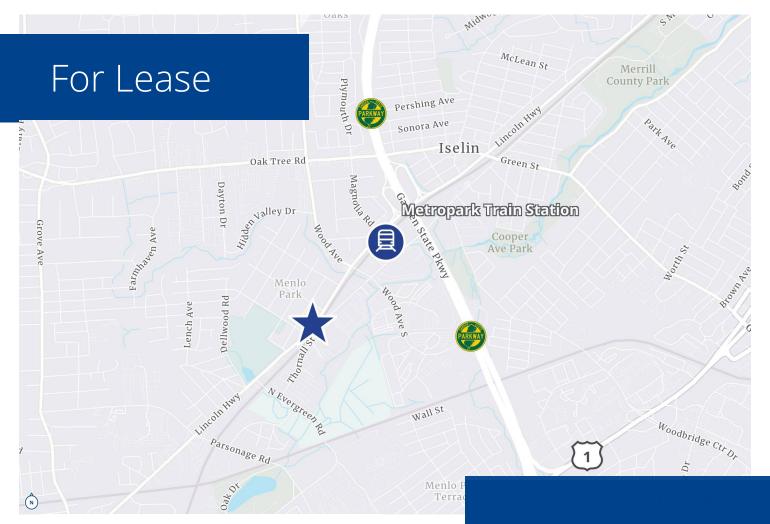

# 180 State Route 27 Edison, New Jersey

±7,368 SF Turn-key Medical Space Available

- Two-story, ±7,368 SF freestanding building on ±0.49 Acres
- Suitable for medical or professional offices
- Parking: 4.16/1,000 SF
- Zoned OS-2 (Office Services District)
- Within minutes of Garden State Parkway and Route 1
- Nearby amenities include restaurants, shopping and the Metropark train station.
- Call for Pricing