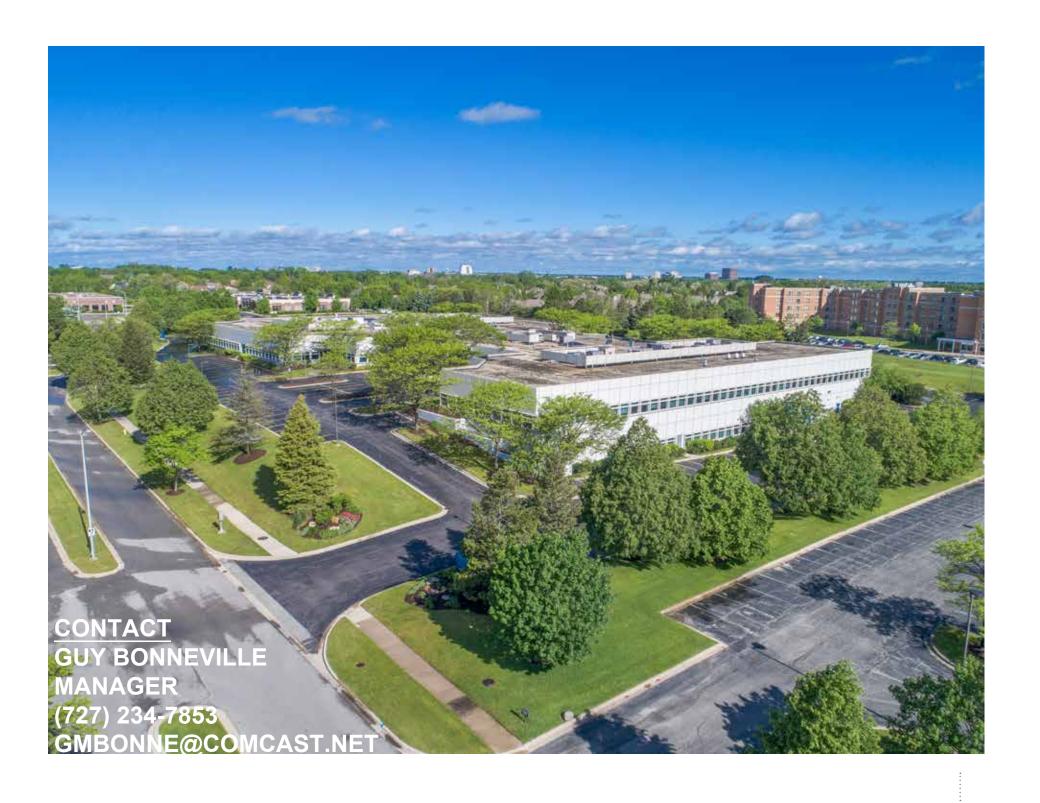

## OAKMONT TECH CENTER

600 - 680 OAKMONT LANE, WESTMONT

## > About This Property

- > 111,659 SF Building
- > 23,463 SF available for lease Suite 600 flex/office
- > Custom BUILD to SUIT
- > Taxes: \$1.36/SF (2024 proj.)
- > Opex: \$3.35/SF (2024 proj.)
- > Lease Terms: NEGOTIABLE