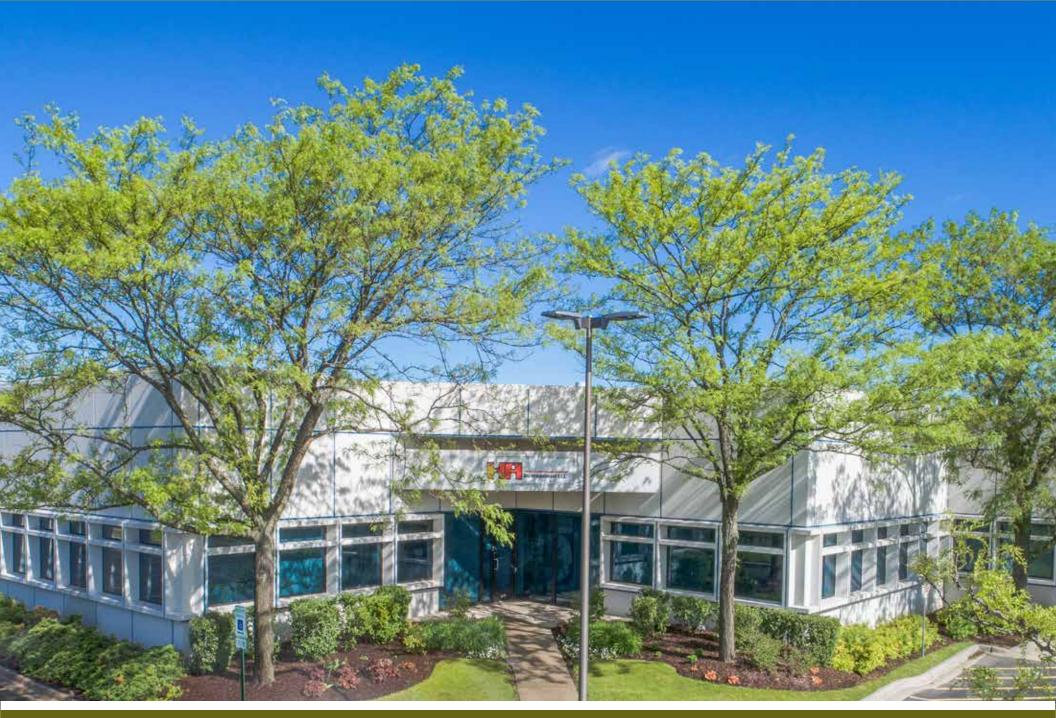

## OAKMONT TECH CENTER

600 - 680 OAKMONT LANE, WESTMONT

## > About This Property

- > 111,659 SF Building
- > 23,463 SF available for lease Suite 600 flex/office
- > Custom BUILD to SUIT
- > Taxes: \$1.36/SF (2024 proj.)
- > Opex: \$3.35/SF (2024 proj.)
- > Lease Terms: NEGOTIABLE