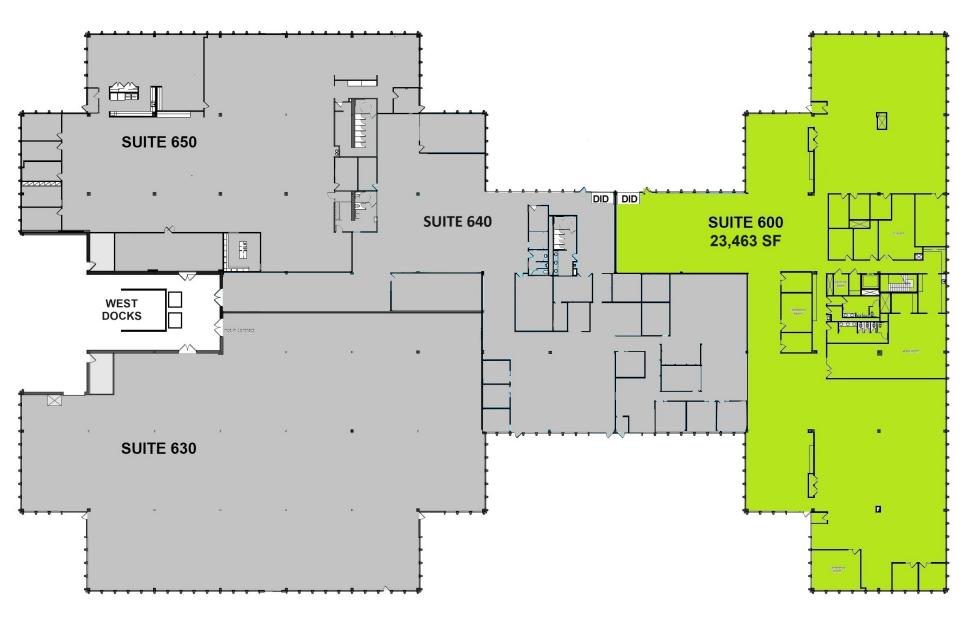

## > About This Property

- > 111,659 SF Building
- > 23,463 SF available for lease Suite 600 flex/office
- > Custom BUILD to SUIT
- > Taxes: \$1.36/SF (2024 proj.)
- > Opex: \$3.35/SF (2024 proj.)
- > Lease Terms: NEGOTIABLE