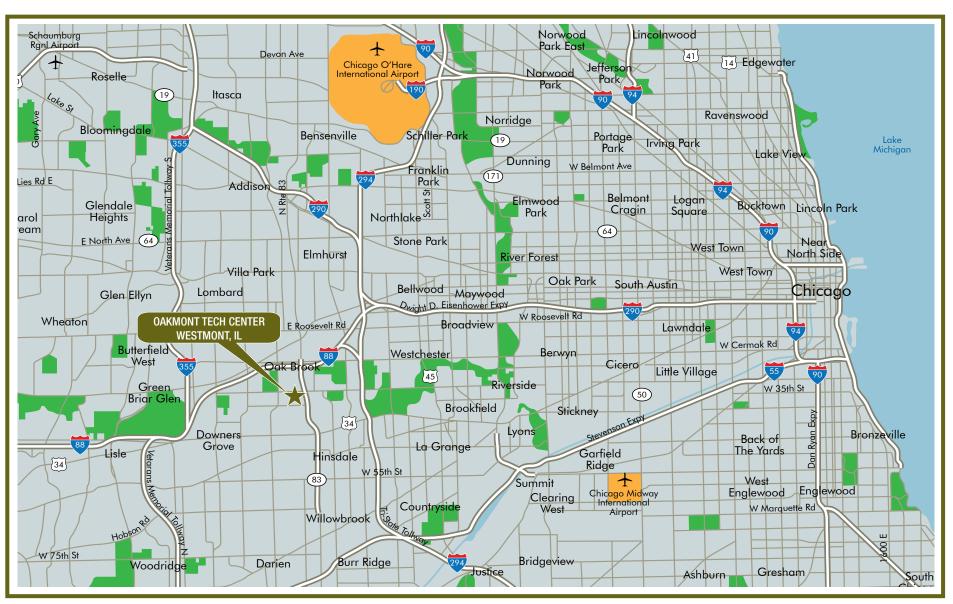

## LOCATION OVERVIEW

Oakmont Tech Center is located approximately 25 minutes from O'Hare International Airport, Midway International Airport, and 35 minutes from Chicago's Central Business District. Interstate I-88 access to the Property is from Route 83 South, with acess to Interstate 88 (Regan Memorial Tollway). The Property is situated within the East-West Tollway Submarket and benefits from the close proximity to Oak Brook Mall. The East-West Tollway submarket boasts a high concentration of major corporations and Fortune 1000 companies, fine dining establishments, hotels, and high-end shopping.