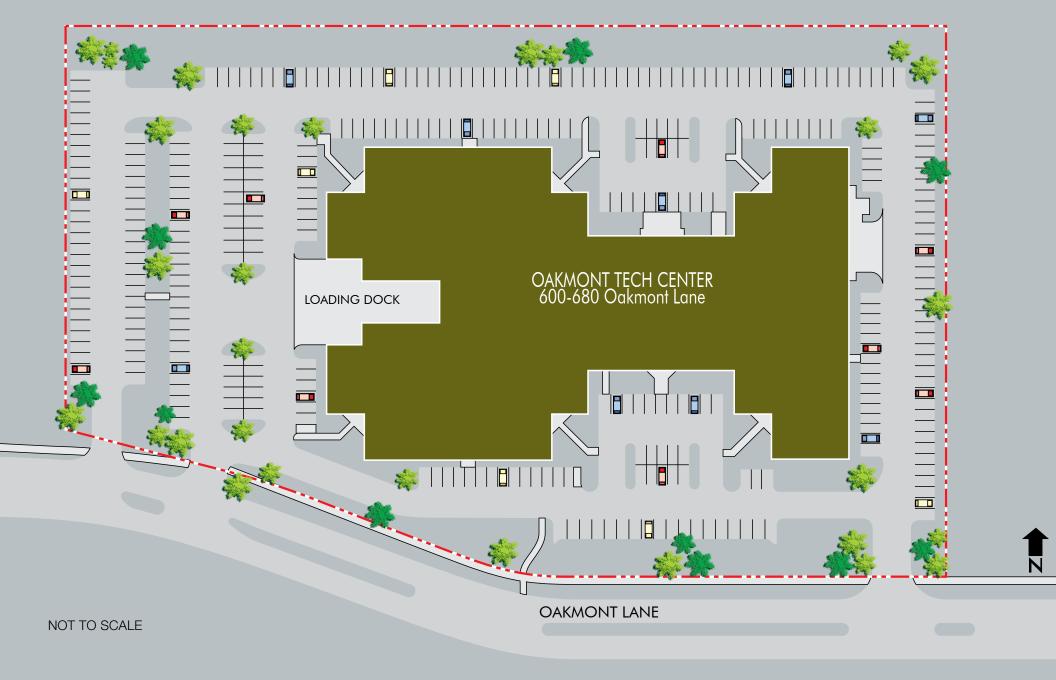

## OAKMONT TECH CENTER

600 - 680 OAKMONT LANE, WESTMONT

## LOCATION OVERVIEW

Oakmont Tech Center is located approximately 25 minutes from O'Hare International Airport, Midway International Airport, and 35 minutes from Chicago's Central Business District. Interstate I-88 access to the Property is from Route 83 South, with acess to Interstate 88 (Regan Memorial Tollway). The Property is situated within the East-West Tollway Submarket and benefits from the close proximity to Oak Brook Mall. The East-West Tollway submarket boasts a high concentration of major corporations and Fortune 1000 companies, fine dining establishments, hotels, and high-end shopping.