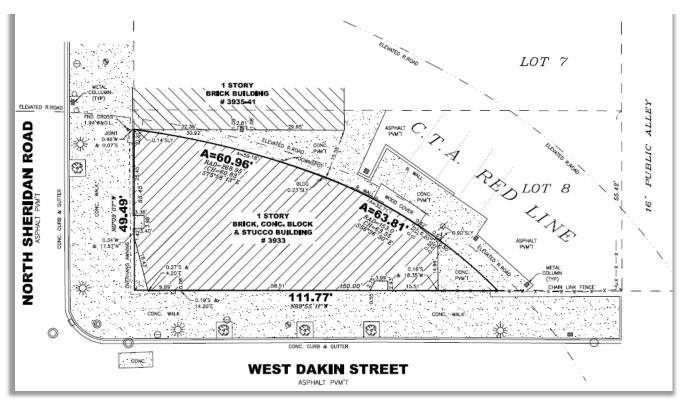

## ±3,614 SF TOD DEVELOPMENT SITE FOR SALE HIGH PROFILE CORNER IN WRIGLEYVILLE

**Site Size:** ±3,614 SF **Asking Price:** \$1,199,000 **Taxes 2021:** \$10,898.18

**Zoning:** B1-2

Features: •

 TOD Site at Sheridan and Dakin

## ±3,614 SF TOD DEVELOPMENT SITE FOR SALE HIGH PROFILE CORNER IN WRIGLEYVILLE

3933 Sheridan—Northeast Corner of Sheridan and Dakin

Southeast Corner of Sheridan and Dakin—New construction
Loft building with tenants Ace Hardware and Artemio's Bakery