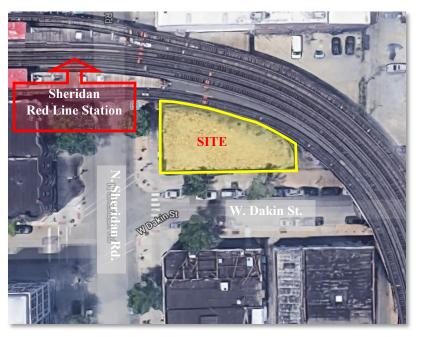

## ±3,614 SF TOD DEVELOPMENT SITE FOR SALE HIGH PROFILE CORNER IN WRIGLEYVILLE

**Site Size:** ±3,614 SF **Asking Price:** \$1,199,000 **Taxes 2021:** \$10,898.18

**Zoning:** B1-2

Features: •

 TOD Site at Sheridan and Dakin

Build-to-suit opportunity

- Directly adjacent to Sheridan Red Line stop!
- Only 0.3 miles to Wrigley Field!
- Walking distance to numerous shops, restaurants & transportation.