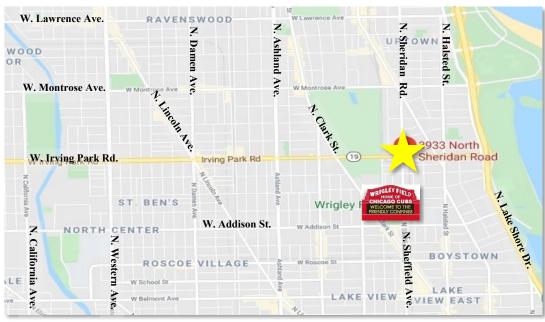

## ±3,614 SF TOD DEVELOPMENT SITE FOR SALE HIGH PROFILE CORNER IN WRIGLEYVILLE

**Site Size:** ±3,614 SF **Asking Price:** \$1,199,000 **Taxes 2021:** \$10,898.18

**Zoning:** B1-2

Features: •

 TOD Site at Sheridan and Dakin

Build-to-suit opportunity

- Directly adjacent to Sheridan Red Line stop!
- Only 0.3 miles to Wrigley Field!
- Walking distance to numerous shops, restaurants & transportation.