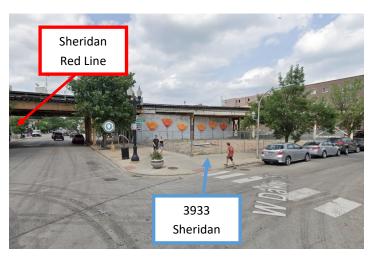

## ±3,614 SF TOD DEVELOPMENT SITE FOR SALE HIGH PROFILE CORNER IN WRIGLEYVILLE

3933 Sheridan—Northeast Corner of Sheridan and Dakin

Southeast Corner of Sheridan and Dakin—New construction
Loft building with tenants Ace Hardware and Artemio's Bakery