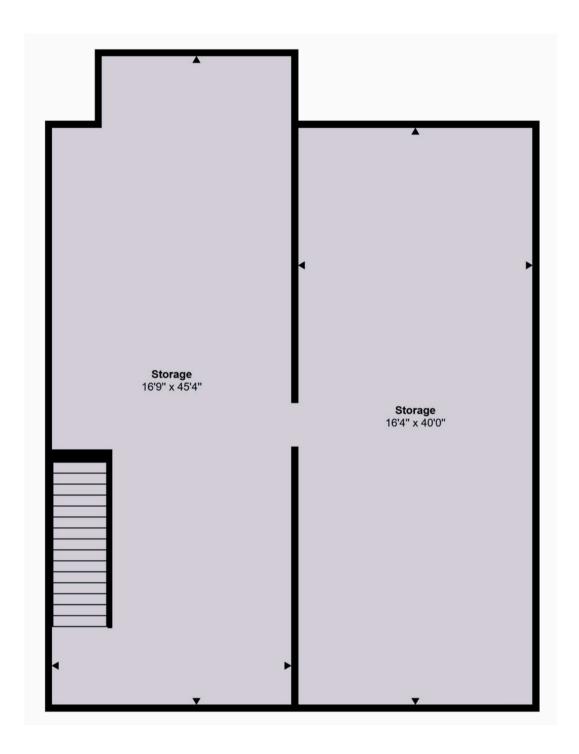

# SECONDARY OFFICE/WAREHOUSE BUILDING 2ND FLOOR

#### X Building 1:

- Size: 27,647 sq. ft., including 7,649 sq. ft. of office space.
- Dimensions: Includes a 40' x 38' storage pole building (1,520 sq. ft., not in total sq. ft.).
- Features: Classrooms, private offices, reception area, kitchen, truck well, warehouse space, and four bathrooms.
- Office Details: Vinyl tile floors, drywall walls, acoustic tile ceilings, and fluorescent lighting. Heated by forced air gas with
- · Warehouse Details: Radiant heat, concrete floors, insulated walls, exposed ceilings, and 16' ceiling height.