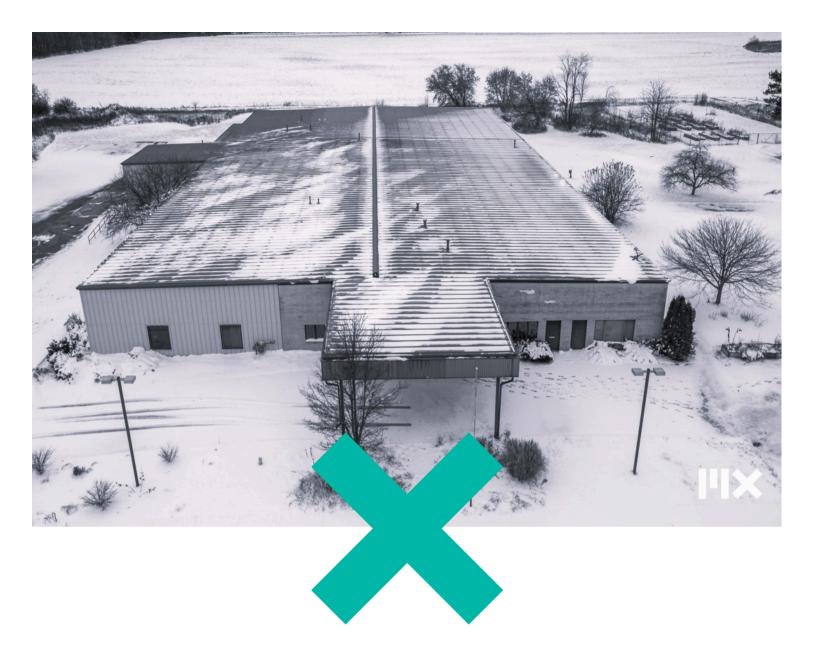

## **AERIAL PHOTO**

#### X Building 1:

- Size: 27,647 sq. ft., including 7,649 sq. ft. of office space.
- Dimensions: Includes a 40' x 38' storage pole building (1,520 sq. ft., not in total sq. ft.).
- Features: Classrooms, private offices, reception area, kitchen, truck well, warehouse space, and four bathrooms.
- Office Details: Vinyl tile floors, drywall walls, acoustic tile ceilings, and fluorescent lighting. Heated by forced air gas with
- · Warehouse Details: Radiant heat, concrete floors, insulated walls, exposed ceilings, and 16' ceiling height.

#### X Building 2:

- Size: 6,063 sq. ft., including 5,287 sq. ft. of finished space.
- Dimensions: Approximately 48' x 98' with a front office bump-out.
- · Features: Classrooms, private offices, kitchen, breakroom, receiving bay, and four bathrooms.
- Office Details: Carpet and vinyl tile flooring, drywall walls, acoustic ceilings, and fluorescent lighting.
- · Receiving Bay: Concrete floors, exposed metal ceiling, with a ceiling height from 18.8' at the peak to 16' at the low end.

#### X Property Details:

- Lot Size: 5.51 acres (240,020 sq. ft.), rectangular layout with 500 ft. frontage and 480.04 ft. depth.
- Utilities: Separately metered gas and electric, shared septic, and individual wells.
- Access: Asphalt parking and frontage on Northland Drive, a two-lane blacktop street.