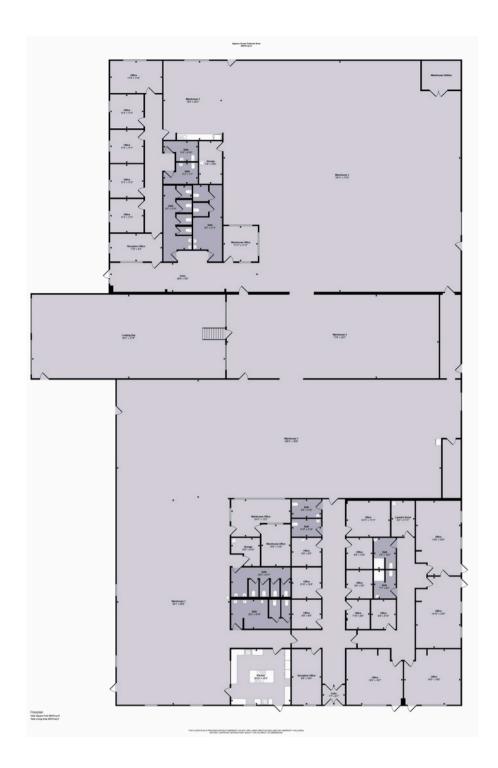

## MAIN BUILDING FLOOR PLAN

#### X Building 1:

- Size: 27,647 sq. ft., including 7,649 sq. ft. of office space.
- Dimensions: Includes a 40' x 38' storage pole building (1,520 sq. ft., not in total sq. ft.).
- Features: Classrooms, private offices, reception area, kitchen, truck well, warehouse space, and four bathrooms.
- Office Details: Vinyl tile floors, drywall walls, acoustic tile ceilings, and fluorescent lighting. Heated by forced air gas with
- · Warehouse Details: Radiant heat, concrete floors, insulated walls, exposed ceilings, and 16' ceiling height.