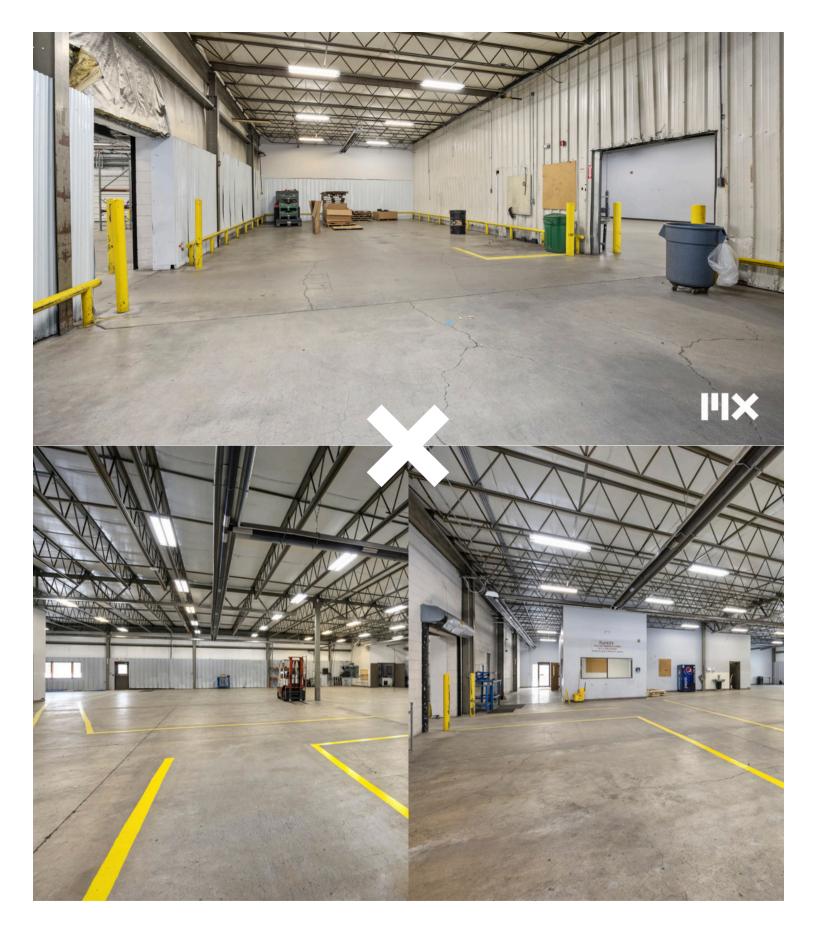

## LISTING IMAGES

#### X Building 1:

- Size: 27,647 sq. ft., including 7,649 sq. ft. of office space.
- Dimensions: Includes a 40' x 38' storage pole building (1,520 sq. ft., not in total sq. ft.).
- Features: Classrooms, private offices, reception area, kitchen, truck well, warehouse space, and four bathrooms.
- Office Details: Vinyl tile floors, drywall walls, acoustic tile ceilings, and fluorescent lighting. Heated by forced air gas with
- · Warehouse Details: Radiant heat, concrete floors, insulated walls, exposed ceilings, and 16' ceiling height.

#### X Building 2:

- Size: 6,063 sq. ft., including 5,287 sq. ft. of finished space.
- Dimensions: Approximately 48' x 98' with a front office bump-out.
- · Features: Classrooms, private offices, kitchen, breakroom, receiving bay, and four bathrooms.
- Office Details: Carpet and vinyl tile flooring, drywall walls, acoustic ceilings, and fluorescent lighting.
- · Receiving Bay: Concrete floors, exposed metal ceiling, with a ceiling height from 18.8' at the peak to 16' at the low end.