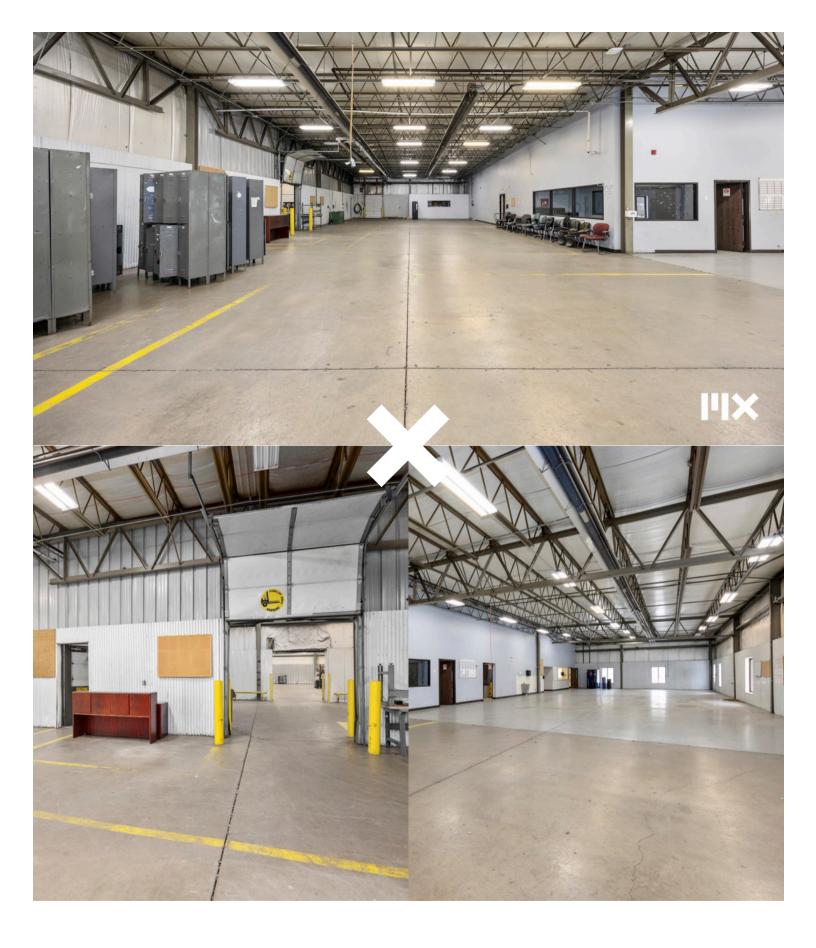

## LISTING IMAGES

#### X Building 1:

- Size: 27,647 sq. ft., including 7,649 sq. ft. of office space.
- Dimensions: Includes a 40' x 38' storage pole building (1,520 sq. ft., not in total sq. ft.).
- Features: Classrooms, private offices, reception area, kitchen, truck well, warehouse space, and four bathrooms.
- Office Details: Vinyl tile floors, drywall walls, acoustic tile ceilings, and fluorescent lighting. Heated by forced air gas with
- · Warehouse Details: Radiant heat, concrete floors, insulated walls, exposed ceilings, and 16' ceiling height.

#### X Building 2:

- Size: 6,063 sq. ft., including 5,287 sq. ft. of finished space.
- Dimensions: Approximately 48' x 98' with a front office bump-out.
- · Features: Classrooms, private offices, kitchen, breakroom, receiving bay, and four bathrooms.
- Office Details: Carpet and vinyl tile flooring, drywall walls, acoustic ceilings, and fluorescent lighting.
- · Receiving Bay: Concrete floors, exposed metal ceiling, with a ceiling height from 18.8' at the peak to 16' at the low end.