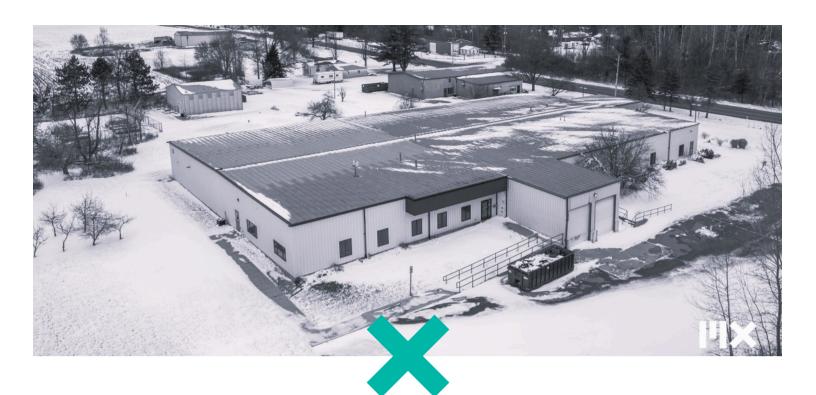

## **AERIAL PHOTO**

#### X Building 1:

- Size: 27,647 sq. ft., including 7,649 sq. ft. of office space.
- Dimensions: Includes a 40' x 38' storage pole building (1,520 sq. ft., not in total sq. ft.).
- Features: Classrooms, private offices, reception area, kitchen, truck well, warehouse space, and four bathrooms.
- Office Details: Vinyl tile floors, drywall walls, acoustic tile ceilings, and fluorescent lighting. Heated by forced air gas with
- · Warehouse Details: Radiant heat, concrete floors, insulated walls, exposed ceilings, and 16' ceiling height.

#### X Building 2:

- Size: 6,063 sq. ft., including 5,287 sq. ft. of finished space.
- Dimensions: Approximately 48' x 98' with a front office bump-out.
- · Features: Classrooms, private offices, kitchen, breakroom, receiving bay, and four bathrooms.
- Office Details: Carpet and vinyl tile flooring, drywall walls, acoustic ceilings, and fluorescent lighting.
- · Receiving Bay: Concrete floors, exposed metal ceiling, with a ceiling height from 18.8' at the peak to 16' at the low end.

#### X Property Details:

- Lot Size: 5.51 acres (240,020 sq. ft.), rectangular layout with 500 ft. frontage and 480.04 ft. depth.
- Utilities: Separately metered gas and electric, shared septic, and individual wells.
- Access: Asphalt parking and frontage on Northland Drive, a two-lane blacktop street.