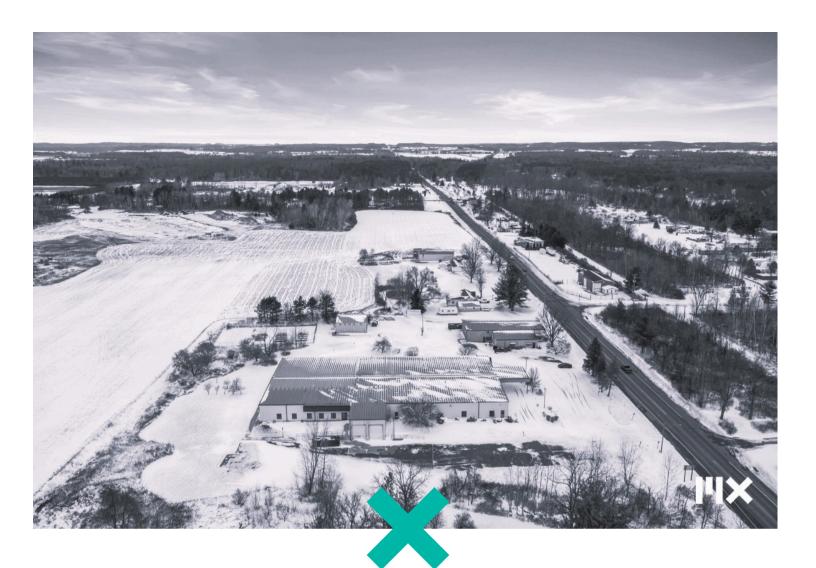

erty offers prime functionality and is ideal for a range of commercial uses.

33,710

**COMBINED SQUARE FEET** 

5.51

**ACRES** 

\$985,000

**SALE PRICE** 



workwithMOXIE.com



## LISTING INFORMATION

21685 Northland Drive, Paris, MI

| SALE PRICE \$9    | 3,710 SF   |
|-------------------|------------|
|                   | NOE 000    |
|                   | 985,000    |
| DATE AVAILABLE IN | IMEDIATELY |
|                   |            |

### **DEMOGRAPHICS**

|                  | 1 MILE   | 3 MILES  | 5 MILES  |
|------------------|----------|----------|----------|
| TOTAL POPULATION | 3,447    | 11,600   | 27,100   |
| MEDIAN AGE       | 41       | 42       | 36       |
| HOUSEHOLDS       | 1,571    | 4,894    | 10,200   |
| MEDIAN INCOME    | \$61,500 | \$55,900 | \$52,200 |





## **AERIAL PHOTO**





## MAIN BUILDING FLOOR PLAN





# SECONDARY OFFICE/WAREHOUSE BUILDING 1ST FLOOR





# SECONDARY OFFICE/WAREHOUSE BUILDING 2ND FLOOR





## LISTING IMAGES











## CONTACT MOXIE IS READY TO MOVE YOU FORWARD.





3437 Eastern Ave SE, Grand Rapids, MI 49508

#### **Eric Finnigan**

616 229 0658 | ericf@workwithMOXIE.com

#### **Max Grover**

616 890 7794 | maxg@workwithMOXIE.com

MOXIE Holdings, LLC DBA MOXIE Real Estate + Development (hereinafter referred to as "MOXIE") has prepared this Offering Memorandum (the "Memorandum") for informational purposes only. The information contained herein has been obtained from sources believed to be reliable; however, MOXIE makes no representations or warranties, express or implied, as to the accuracy or completeness of