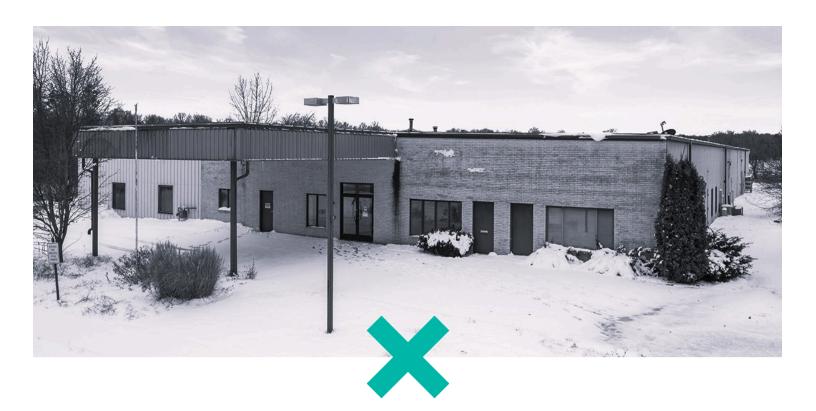

## COMMERCIAL FOR SALE

21685 Northland Drive, Paris, MI

#### **ERIC FINNIGAN**

616 229 0658 ericf@workwithMOXIE.com

### MAX GROVER, CCIM

616 890 7794 maxg@workwithMOXIE.com



## LISTING INFORMATION

21685 Northland Drive, Paris, MI

#### X Building 1:

- Size: 27,647 sq. ft., including 7,649 sq. ft. of office space.
- Dimensions: Includes a 40' x 38' storage pole building (1,520 sq. ft., not in total sq. ft.).
- Features: Classrooms, private offices, reception area, kitchen, truck well, warehouse space, and four bathrooms.
- Office Details: Vinyl tile floors, drywall walls, acoustic tile ceilings, and fluorescent lighting. Heated by forced air gas with
- · Warehouse Details: Radiant heat, concrete floors, insulated walls, exposed ceilings, and 16' ceiling height.

#### X Building 2:

- Size: 6,063 sq. ft., including 5,287 sq. ft. of finished space.
- Dimensions: Approximately 48' x 98' with a front office bump-out.
- · Features: Classrooms, private offices, k