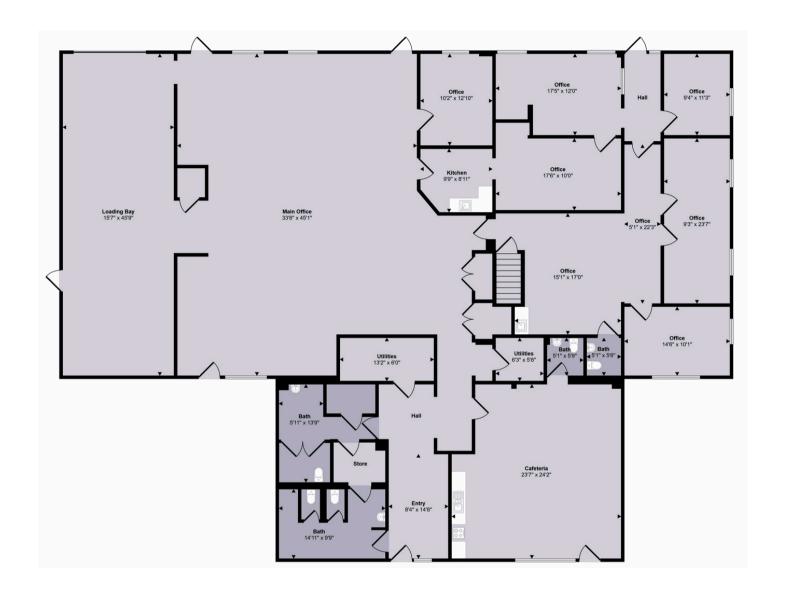

# SECONDARY OFFICE/WAREHOUSE BUILDING 1ST FLOOR

#### X Building 2:

- Size: 6,063 sq. ft., including 5,287 sq. ft. of finished space.
- Dimensions: Approximately 48' x 98' with a front office bump-out.
- · Features: Classrooms, private offices, kitchen, breakroom, receiving bay, and four bathrooms.
- Office Details: Carpet and vinyl tile flooring, drywall walls, acoustic ceilings, and fluorescent lighting.
- · Receiving Bay: Concrete floors, exposed metal ceiling, with a ceiling height from 18.8' at the peak to 16' at the low end.