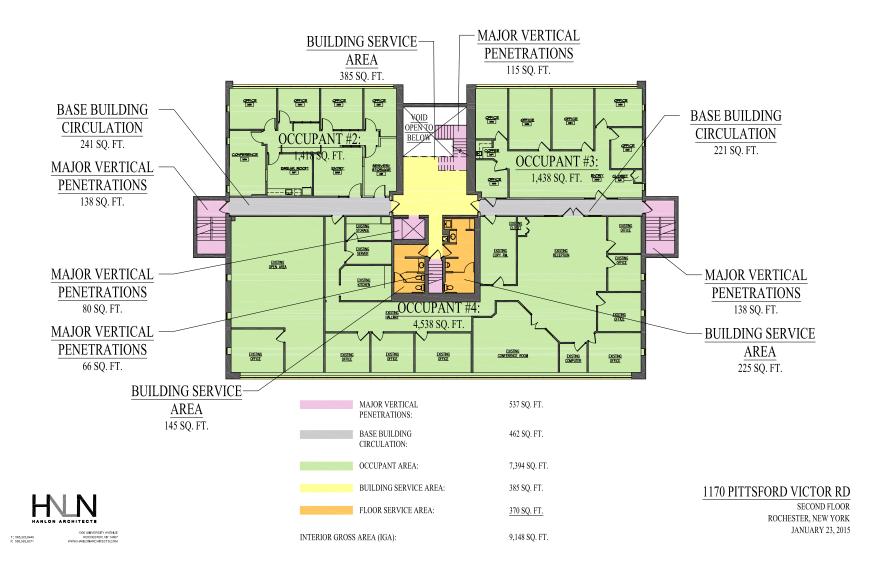

1,297   | 4,842   | 21,112   |
| Sales/Office              | 2,261   | 7,160   | 27,894   |
| Farming/Forestry          | 10      | 24      | 179      |
| Construction/Maintenance  | 320     | 1,202   | 6,236    |
| Production/Transportation | 713     | 2,507   | 12,224   |
| White Collar Workers      | 10,432  | 29,826  | 110,700  |
| Blue Collar Workers       | 2,340   | 8,575   | 39,751   |
| Labor Force               |         |         |          |
| Labor Population          | 21,441  | 64,870  | 249,260  |
| Total Males               | 10,201  | 30,955  | 120,807  |
| Total Females             | 11,239  | 33,915  | 128,453  |
| Unemployment              | 1.2%    | 1.4%    | 1.9%     |



### Floor Plan

#### 1170 Pittsford-Victor Rd



## Floor Plan

#### 1170 Pittsford-Victor Rd



## Site Plan



## **Area Maps**





Peter Gillett
Associate Real Estate Broker

At Flaum Management, our best-in-class property management team in Rochester, NY has successfully executed development in all facets of real estate throughout the Northeast. But we take the most pride in developing relationships: nurturing business, witnessing growth, and embracing the wideranging assets of our region's commercial landscape.

# Real Estate it's in our blood!