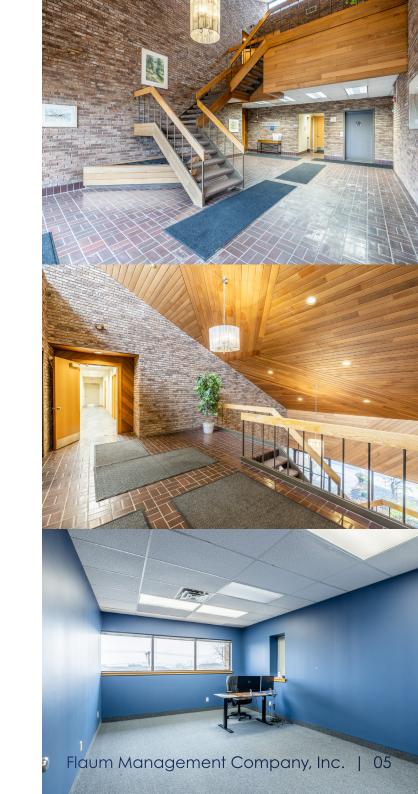

## **Property Highlights**

Flat Roof - single ply membrane

Forced Air Electric Heat - 100% Air Conditioned; Roof-top Units

Carpeting, Ceramic Tile and Vinyl Composition Tile

1 ea. 400 amps; 480 volts 1 ea. 400 amps; 120/208 volts