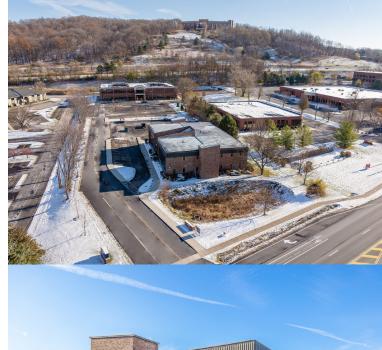

### 1170 Pittsford-Victor Road

Pittsford, NY 14534



### **Table of Contents**

| 04 | Investment | Offering |
|----|------------|----------|
|    |            |          |

- 05 Property Highlights
- 07 Demographics
- 09 Floor Plan
- 10 Site Plan
- 11 Area Maps









## **Investment Offering**

#### 1170 Pittsford-Victor Rd - Overview

**Space Available:** 20,000 SF **Property Type:** Office

Number of Buildings:

Rentable Building Area: 20,000 SF
Typical Floor: 10,000 SF
Land Acres: 2.10 AC
Lot Area: 91,476 SF
Parking: 63 Spaces

**Zoning:** Commercial Office

Year Built: 1985







## **Property Highlights**



Flat Roof - single ply membrane



Forced Air Electric Heat - 100% Air Conditioned; Roof-top Units



Carpeting, Ceramic Tile and Vinyl Composition Tile



1 ea. 400 amps; 480 volts 1 ea. 400 amps; 120/208 volts



Close Proximity to Eastview Mall





## Demographics

|      |               | 3 miles   | 5 miles   | 10 miles  |
|------|---------------|-----------|-----------|-----------|
| 8    | Population    | 26,317    | 79,897    | 298,458   |
|      | Households    | 10,736    | 32,100    | 128,398   |
|      | AVG HH Income | \$135,260 | \$130,689 | \$104,135 |
| സ്ലീ | Median Age    | 47.7      | 44.9      | 41.7      |

| DEMOGRAPHICS              | 3 miles | 5 miles | 10 miles |
|---------------------------|---------|---------|----------|
| Tot