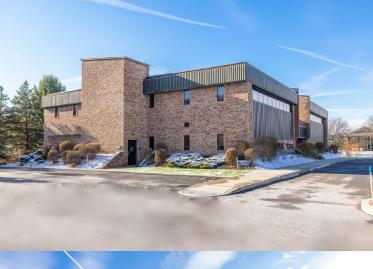

#### 1170 Pittsford-Victor Rd - Overview

**Space Available:** 20,000 SF **Property Type:** Office

Number of Buildings:

Rentable Building Area: 20,000 SF
Typical Floor: 10,000 SF
Land Acres: 2.10 AC
Lot Area: 91,476 SF
Parking: 63 Spaces

## **Property Highlights**

Flat Roof - single ply membrane

Forced Air Electric Heat - 100% Air Conditioned; Roof-top Units

Carpeting, Ceramic Tile and Vinyl Composition Tile

1 ea. 400 amps; 480 volts 1 ea. 400 amps; 120/208 volts