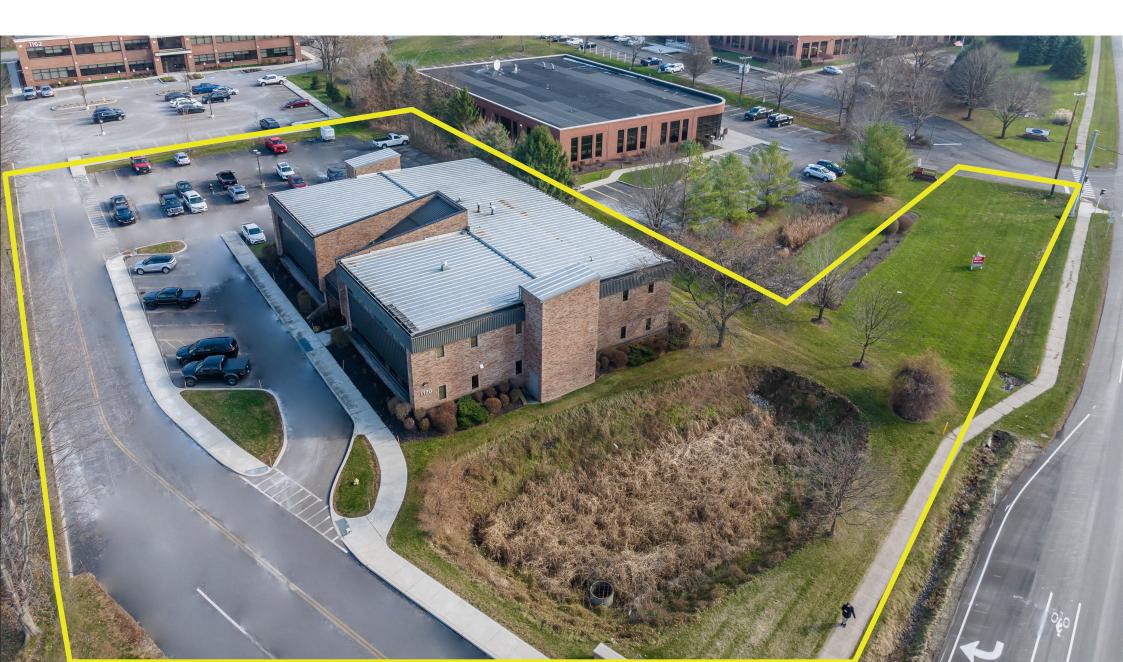

## Site Plan

#### 1170 Pittsford-Victor Rd - Overview

**Space Available:** 20,000 SF **Property Type:** Office

Number of Buildings:

Rentable Building Area: 20,000 SF
Typical Floor: 10,000 SF
Land Acres: 2.10 AC
Lot Area: 91,476 SF
Parking: 63 Spaces