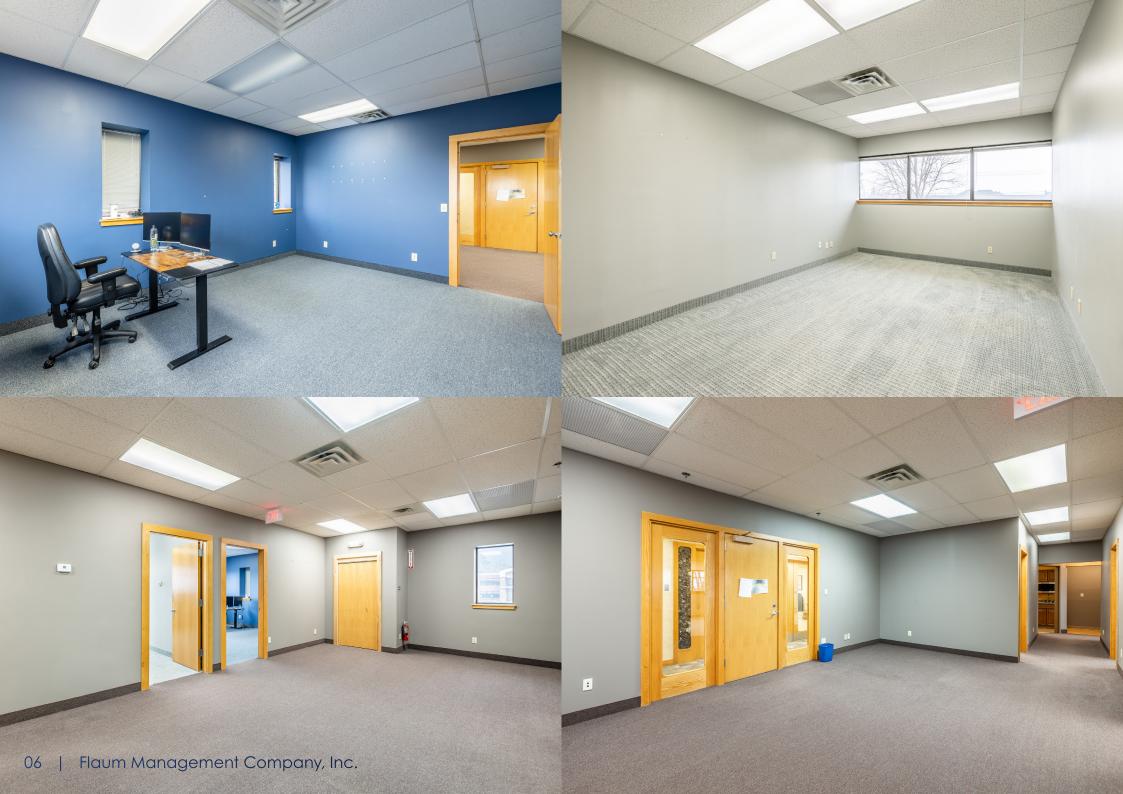

## **Property Highlights**

Flat Roof - single ply membrane

Forced Air Electric Heat - 100% Air Conditioned; Roof-top Units

Carpeting, Ceramic Tile and Vinyl Composition Tile

1 ea. 400 amps; 480 volts 1 ea. 400 amps; 120/208 volts