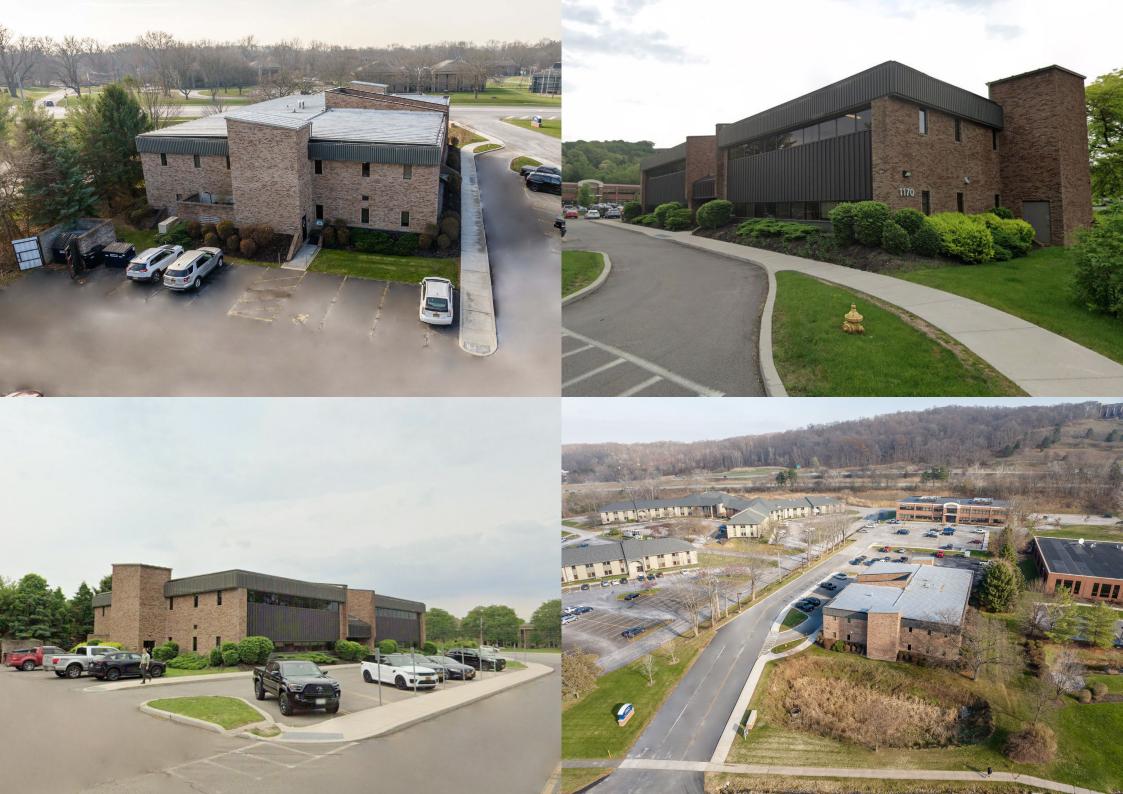

### 1170 Pittsford-Victor Road

Pittsford, NY 14534

#### 1170 Pittsford-Victor Rd - Overview

**Space Available:** 20,000 SF **Property Type:** Office

Number of Buildings:

Rentable Building Area: 20,000 SF
Typical Floor: 10,000 SF
Land Acres: 2.10 AC
Lot Area: 91,476 SF
Parking: 63 Spaces

## Site Plan