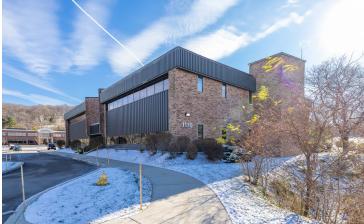

#### 1170 Pittsford-Victor Rd - Overview

**Space Available:** 20,000 SF **Property Type:** Office

Number of Buildings:

Rentable Building Area: 20,000 SF
Typical Floor: 10,000 SF
Land Acres: 2.10 AC
Lot Area: 91,476 SF
Parking: 63 Spaces

## **Property Highlights**

Flat Roof - single ply membrane

Forced Air Electric Heat - 100% Air Conditioned; Roof-top Units

Carpeting, Ceramic Tile and Vinyl Composition Tile

1 ea. 400 amps; 480 volts 1 ea. 400 amps; 120/208 volts