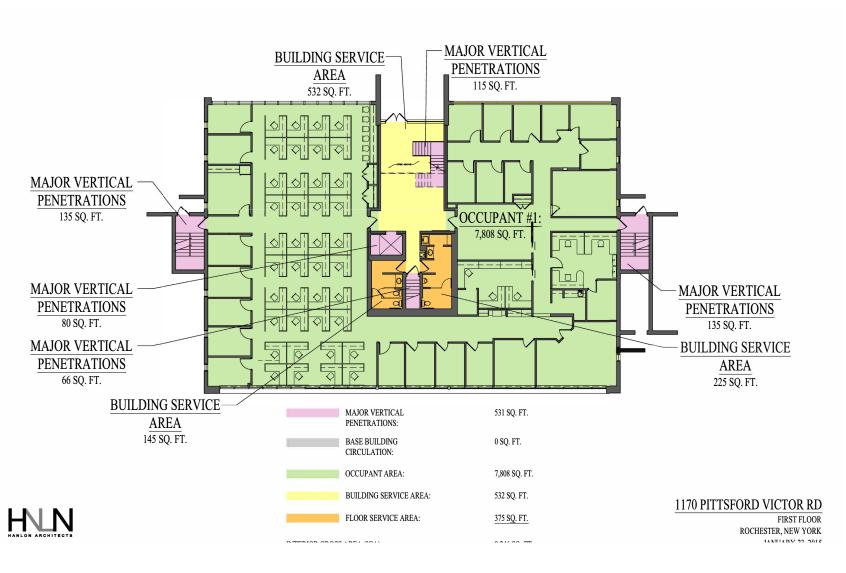

322  | 54,247   |
| Service                   | 1,297   | 4,842   | 21,112   |
| Sales/Office              | 2,261   | 7,160   | 27,894   |
| Farming/Forestry          | 10      | 24      | 179      |
| Construction/Maintenance  | 320     | 1,202   | 6,236    |
| Production/Transportation | 713     | 2,507   | 12,224   |
| White Collar Workers      | 10,432  | 29,826  | 110,700  |
| Blue Collar Workers       | 2,340   | 8,575   | 39,751   |
| Labor Force               |         |         |          |
| Labor Population          | 21,441  | 64,870  | 249,260  |
| Total Males               | 10,201  | 30,955  | 120,807  |
| Total Females             | 11,239  | 33,915  | 128,453  |
| Unemployment              | 1.2%    | 1.4%    | 1.9%     |



### Floor Plan

#### 1170 Pittsford-Victor Rd



## Floor Plan

#### 1170 Pittsford-Victor Rd



## Site Plan



## **Area Maps**





Peter Gillett
Associate Real Estate Broker

At Flaum Management, our best-in-class property management team in Rochester, NY has successfully executed development in all facets of real estate throughout the Northeast. But we take the most pride in developing relationships: nurturing business, witnessing growth, and embracing the wideranging assets of our region's commercial landscape.

# Real Estate it's in our blood!