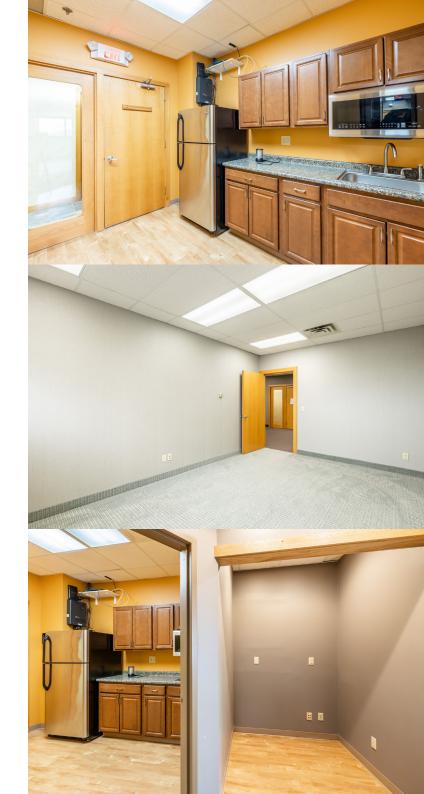

## **Property Highlights**

Flat Roof - single ply membrane

Forced Air Electric Heat - 100% Air Conditioned; Roof-top Units

Carpeting, Ceramic Tile and Vinyl Composition Tile

1 ea. 400 amps; 480 volts 1 ea. 400 amps; 120/208 volts