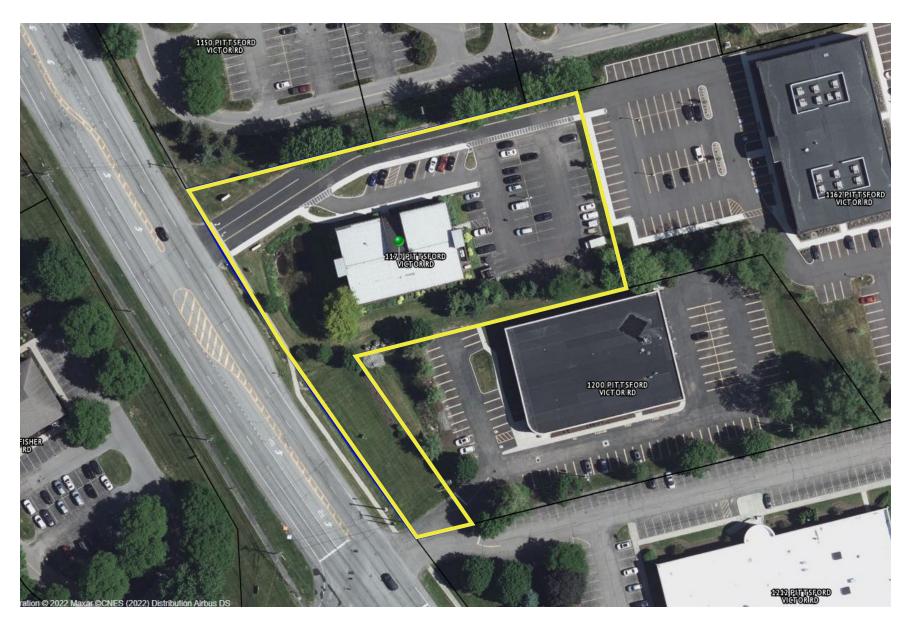

| 21,112   |
| Sales/Office              | 2,261   | 7,160   | 27,894   |
| Farming/Forestry          | 10      | 24      | 179      |
| Construction/Maintenance  | 320     | 1,202   | 6,236    |
| Production/Transportation | 713     | 2,507   | 12,224   |
| White Collar Workers      | 10,432  | 29,826  | 110,700  |
| Blue Collar Workers       | 2,340   | 8,575   | 39,751   |
| Labor Force               |         |         |          |
| Labor Population          | 21,441  | 64,870  | 249,260  |
| Total Males               | 10,201  | 30,955  | 120,807  |
| Total Females             | 11,239  | 33,915  | 128,453  |
| Unemployment              | 1.2%    | 1.4%    | 1.9%     |



### Floor Plan

#### 1170 Pittsford-Victor Rd



## Floor Plan

#### 1170 Pittsford-Victor Rd



## Site Plan



## **Area Maps**





Peter Gillett
Associate Real Estate Broker

At Flaum Management, our best-in-class property management team in Rochester, NY has successfully executed development in all facets of real estate throughout the Northeast. But we take the most pride in developing relationships: nurturing business, witnessing growth, and embracing the wideranging assets of our region's commercial landscape.

# Real Estate it's in our blood!