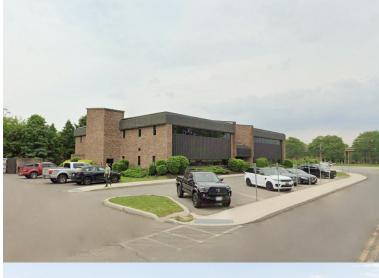

#### 1170 Pittsford-Victor Rd - Overview

**Space Available:** 20,000 SF **Property Type:** Office

Number of Buildings:

Rentable Building Area: 20,000 SF
Typical Floor: 10,000 SF
Land Acres: 2.10 AC
Lot Area: 91,476 SF
Parking: 63 Spaces

Close Proximity to Eastview Mall