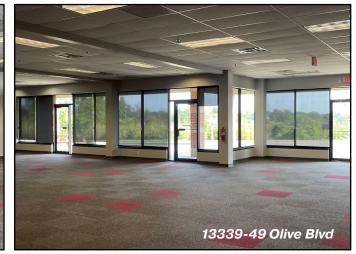

## 1,088 SF - 15,132 SF RETAIL FOR LEASE

- Located at Hwy 141 & Olive Blvd Intersection
- Endcap Now Available up to 15,132 SF
- Existing 6,132 SF Hair Salon Available
- Existing 1,088 SF Dental Office Available
- Abundant Parking
- Pylon Signage Available
- Lease Rate: \$16.00 PSF, NNN\*
  \*NNN Estimate: \$6.75 PSF