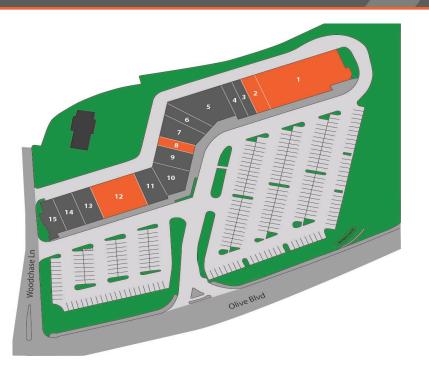

## FOR MORE INFORMATION CONTACT:

Tim Balk, MBA (314) 746-1433 tbalk@gershmancre.com

| # | Address  | Tenant                        | #                          | Address  | Tenant                 |
|---|----------|-------------------------------|----------------------------|----------|------------------------|
| 1 | 13339-49 | <b>AVAILABLE (13,140 SF)*</b> | 9                          | 13373    | Satchmo's Bar & Grill  |
| 2 | 13355    | AVAILABLE (1,v992 SF)*        | 10                         | 13377    | El Maguey              |
| 3 | 13357    | Kim's Bakery                  | 11                         | 13379-81 | Gracie Barra Jiu Jitsu |
| 4 | 13359    | Lefty's Bagels                | 12                         | 13383-89 | AVAILABLE (6,132 SF)   |
| 5 | 13361-65 | Oriental Market               | 13                         | 13391-93 | Balkan Grocery         |
| 6 | 13367    | Rolling & Smoke               | 14                         | 13395-97 | Catholic Gifts & Books |
| 7 | 13369    | American Red Cross            | 15                         | 13399    | Jazzercise             |
| 8 | 13371    | AVAILABLE (1,088 SF)          | * Contiguous to 15, 132 SF |          |                        |