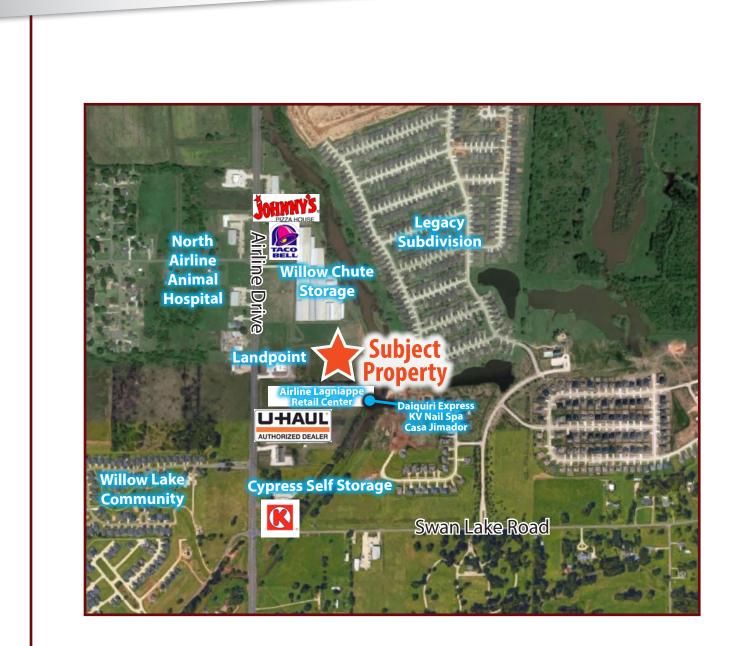

# FOR SALE 5480 BLOCK OF AIRLINE DRIVE, BOSSIER CITY, LA 71111

- Useable land available 3.18 acres (138,503 sf)
- Located approximately 2 miles north of I-220 on the heavily traveled north Airline Drive corridor
- Land is cleared and drains well
- Best land use includes: storage/office park
- Zoned B-3
- Sale Price: \$5.52/sf, \$765,000.00