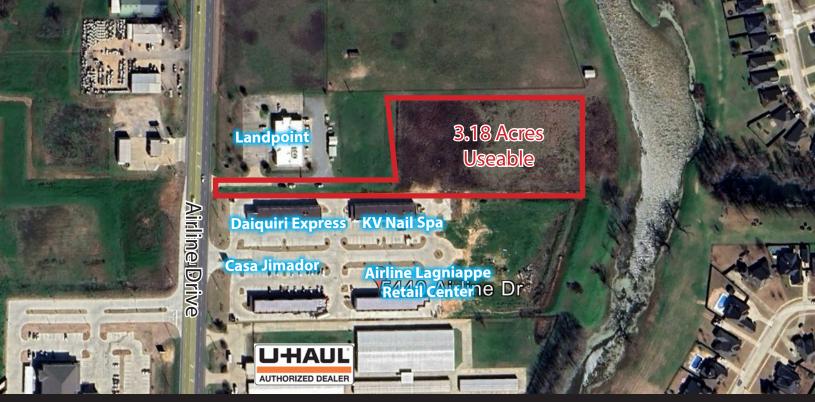

# FOR SALE 5480 BLOCK OF AIRLINE DRIVE, BOSSIER CITY, LA 71111

- Useable land available 3.18 acres (138,503 sf)
- Located approximately 2 miles north of I-220 on the heavily traveled north Airline Drive corridor
- Land is cleared and drains well
- Best land use includes: storage/office park
- Zoned B-3
- Sale Price: \$5.52/sf, \$765,000.00