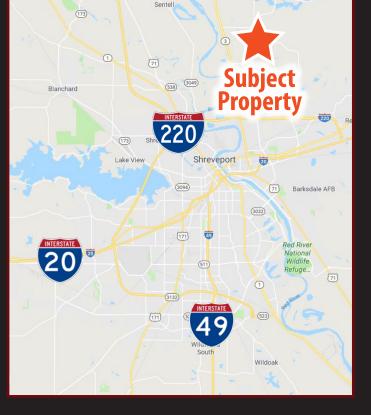

# FOR SALE 5480 BLOCK OF AIRLINE DRIVE, BOSSIER CITY, LA 71111

- Useable land available 3.18 acres (138,503 sf)
- Located approximately 2 miles north of I-220 on the heavily traveled north Airline Drive corridor
- Land is cleared and drains well
- Best land use includes: storage/office park
- Zoned B-3
- Sale Price: \$5.52/sf, \$765,000.00