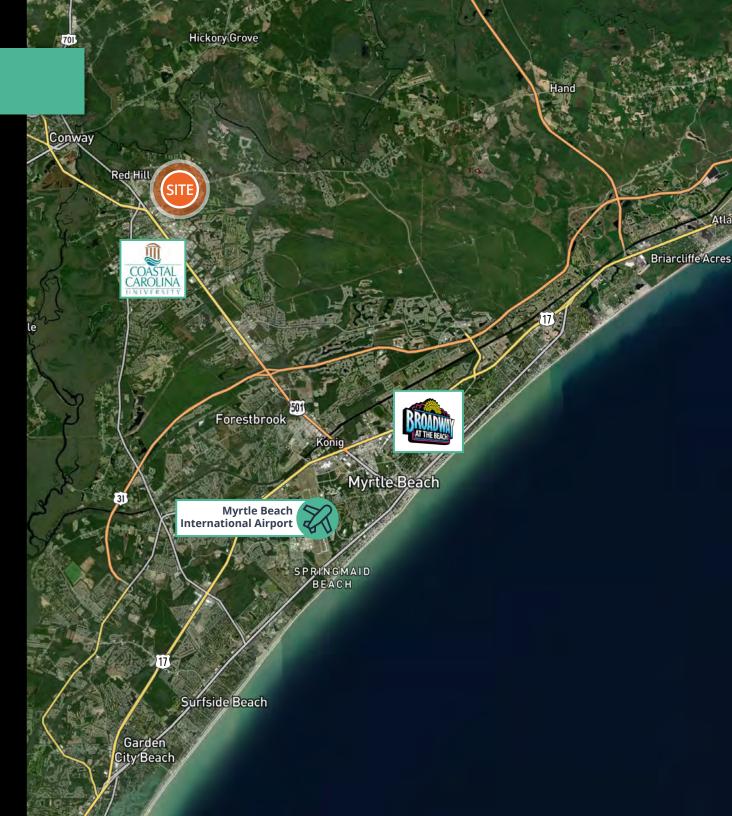

## Location

East Coast Industrial Park is located just east of the center of Conway on Route 501 Corridor.

Site offers access to some of the Southeast's most prominent markets.

Charlotte-Savannah-Sumter-Florence-Beaufort-Fayettville-Spartanburg-Augusta-Anderson-Raleigh-Columbia and more, all within a 300 mile driving distance.