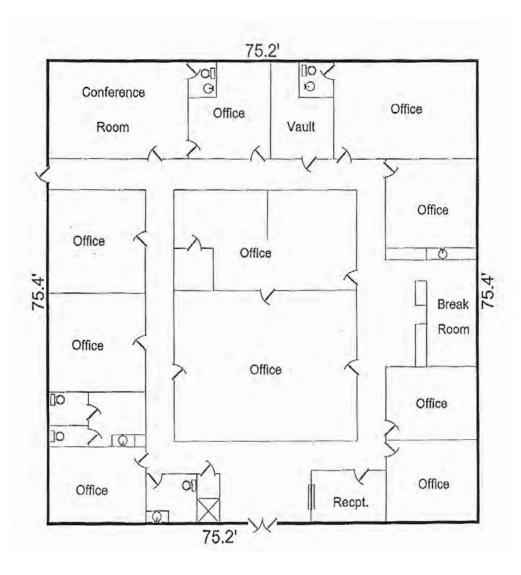

A sustainable option for companies looking to service large consumer markets, while mitigating operations costs and maintaining a one day service radius.

Building D | SPECIFICATION

| Space Type     | Office            |
|----------------|-------------------|
| Available SF   | 5,670 SF          |
| Parking spaces | 21                |
| Date Available | Immediate         |
| Lease Rate     | \$12.00 sf/yr NNN |