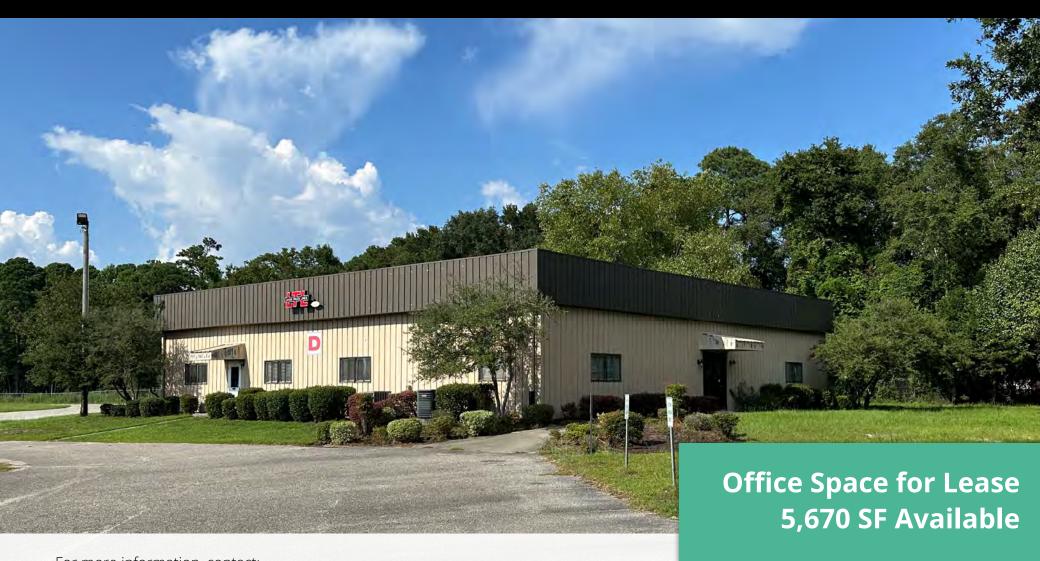

A sustainable option for companies looking to service large consumer markets, while mitigating operations costs and maintaining a one day service radius.

Building D | SPECIFICATION

| Space Type     | Office            |
|----------------|-------------------|
| Available SF   | 5,670 SF          |
| Parking spaces | 21                |
| Date Available | Immediate         |
| Lease Rate     | \$12.00 sf/yr NNN |