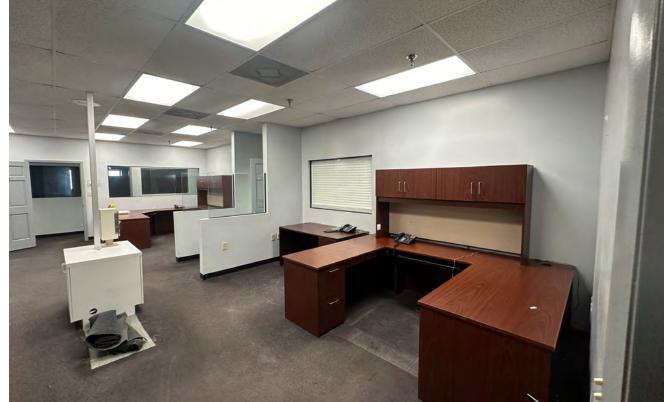

A sustainable option for companies looking to service large consumer markets, while mitigating operations costs and maintaining a one day service radius.

Building D | SPECIFICATION

| Space Type     | Office            |
|----------------|-------------------|
| Available SF   | 5,670 SF          |
| Parking spaces | 21                |
| Date Available | Immediate         |
| Lease Rate     | \$12.00 sf/yr NNN |