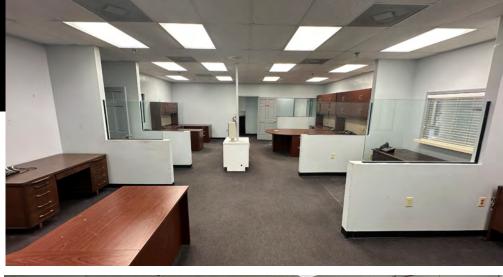

A sustainable option for companies looking to service large consumer markets, while mitigating operations costs and maintaining a one day service radius.

Building D | SPECIFICATION

| Space Type     | Office            |
|----------------|-------------------|
| Available SF   | 5,670 SF          |
| Parking spaces | 21                |
| Date Available | Immediate         |
| Lease Rate     | \$12.00 sf/yr NNN |