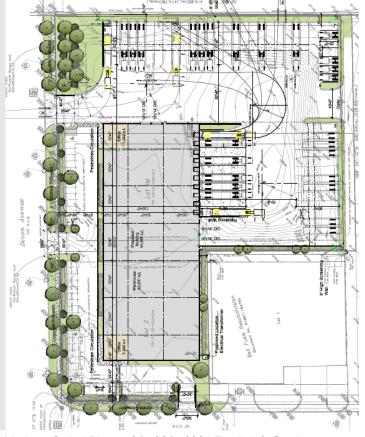

## **Proposed Building Highlights**

- New, Class-A Industrial Development
- Free Standing Building
- **Excellent Corner Visibility**
- DuPage County Real Estate Taxes 47,219 S.F. Building +/- (Divisible 2 Units) 2,534-5,068 S.F. Office +/-
- 30' Clear at Low Point +/-
- (9) Exterior Docks (9' x 10')
  (2) Exterior Air Freight Docks (9' x 12')
  (4) DIDs (14' x 14')
  42 Car Stalls +/-

- 24 Truck Trailer Parking +/-

- 14 Trailer Parking +/6 Bobtail Parking +/1200 Amps, 277/480 Volt, 3 Phase, 4 Wire Gas Unit Heaters, AC
  Fire Sprinkler: ESFR

- I-2 Industrial Zoning
  Rental Rate: Subject to Offer
  CAM: Lessee Responsibility
  Ideal Sales Office/Showroom, Distribution, Logistics Warehouse with On-Site Parking