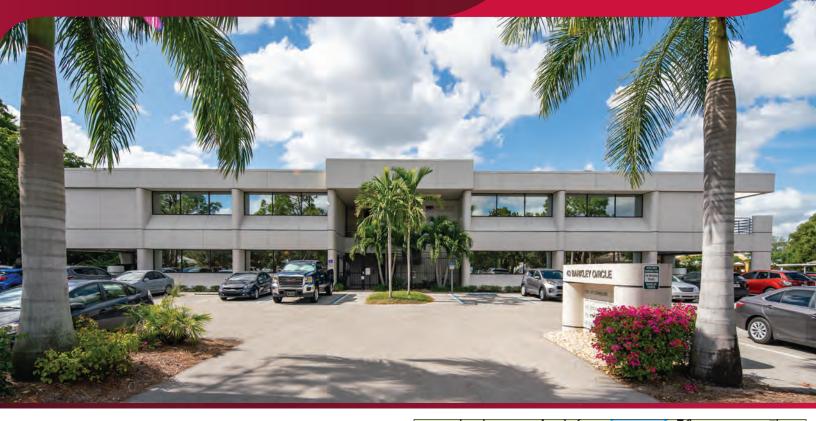

# FOR LEASE BARKLEY PROFESSIONAL BUILDING

43 BARKLEY CIRCLE, FORT MYERS, FL 33907

**AVAILABLE:** *contiguous suite(s)* 

Suite 102 - 1,179 SF Suite 203 - 1,735 SF

LEASE RATE: \$18.00 / SF NNN CAM: \$5.80 / SF (Est.)

### **PROPERTY FEATURES**

- Great location
- Professional & Medical Space Available
- Conveniently Located Near Colonial Blvd & Summerlin Road
- Secure Building Access with Gated Entry
  - Ample Parking Including Surface, Covered, & Reserved