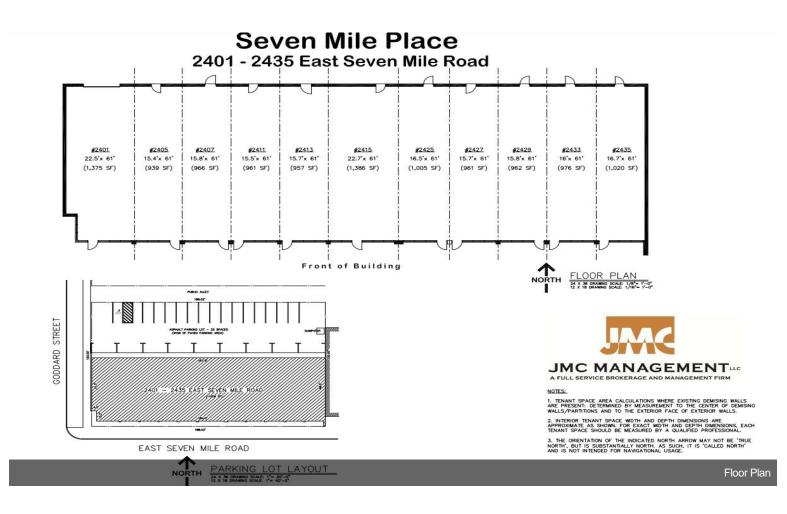

# Seven Mile Place

2401-2435 E 7 Mile Rd, Detroit, MI 48234

Trena Edmondson JMC Management, LLC 24500 Northwestern Hwy, Suite 100,Southfield, M 48075 <u>Trena.edmondson@jmcmanagement.com</u> (586) 427-9410 Ext: 113

### 1st Floor Ste 2405

| Space Available | 939 SF         |
|-----------------|----------------|
| Rental Rate     | \$19.17 /SF/YR |
| Date Available  | Now            |
| Service Type    | Modified Gross |
| Space Type      | New            |
| Space Use       | Retail         |
| Lease Term      | Negotiable     |

### 1st Floor Ste 2407

| Space Available | 966 SF         |
|-----------------|----------------|
| Rental Rate     | \$18.63 /SF/YR |
| Date Available  | Now            |
| Service Type    | Modified Gross |
| Space Type      | New            |
| Space Use       | Retail         |
| Lease Term      | Negotiable     |

### 1st Floor Ste 2413

| Space Available | 957 SF         |
|-----------------|----------------|
| Rental Rate     | \$18.81 /SF/YR |
| Date Available  | Now            |
| Service Type    | Modified Gross |
| Space Type      | New            |
| Space Use       | Retail         |
| Lease Term      | Negotiable     |
|                 |                |

### 1st Floor Ste 2415

| Space Available | 1,385 SF        |
|-----------------|-----------------|
| Rental Rate     | \$15.16 /SF/YR  |
| Date Available  | Now             |
| Service Type    | Modified Gross  |
| Built Out As    | Standard Retail |
| Space Type      | New             |
| Space Use       | Retail          |
| Lease Term      | Negotiable      |
|                 |                 |

### 1st Floor Ste 2425

| Space Available | 1,005 SF       | SEPTEMBER RENT REDUCTION SPECIAL |
|-----------------|----------------|----------------------------------|
| Rental Rate     | \$17.91 /SF/YR |                                  |
| Date Available  | Now            |                                  |
| Service Type    | Modified Gross |                                  |
| Space Type      | New            |                                  |
| Space Use       | Retail         |                                  |
| Lease Term      | Negotiable     |                                  |

### 1st Floor Ste 2429

| Space Available | 962 SF         |
|-----------------|----------------|
| Rental Rate     | \$18.71 /SF/YR |
| Date Available  | Now            |
| Service Type    | Modified Gross |
| Space Type      | New            |
| Space Use       | Retail         |
| Lease Term      | Negotiable     |

### 1st Floor Ste 2433

| Space Available | 976 SF          | SEPTEMBER RENT REDUCTION SPECIAL |
|-----------------|-----------------|----------------------------------|
| Rental Rate     | \$18.44 /SF/YR  |                                  |
| Date Available  | Now             |                                  |
| Service Type    | Modified Gross  |                                  |
| Built Out As    | Standard Retail |                                  |
| Space Type      | New             |                                  |
| Space Use       | Retail          |                                  |
| Lease Term      | Negotiable      |                                  |
|                 |                 |                                  |

#### 1st Floor Ste 2435

| Space Available | 1,020 SF        | SEPTEMBER RENT REDUCTION SPECIAL |
|-----------------|-----------------|----------------------------------|
| Rental Rate     | \$17.65 /SF/YR  |                                  |
| Date Available  | Now             |                                  |
| Service Type    | Modified Gross  |                                  |
| Built Out As    | Standard Retail |                                  |
| Space Type      | New             |                                  |
| Space Use       | Retail          |                                  |
| Lease Term      | Negotiable      |                                  |
|                 |                 |                                  |