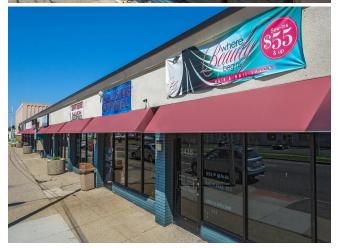

e:           | \$15.16 - \$19.17 /SF/YR |
|------------------------|--------------------------|
| Total Space Available: | 8,210 SF                 |
| Max. Contiguous:       | 1,385 SF                 |
| Property Type:         | Shopping Center          |
| Center Type:           | Strip Center             |
| Stores:                | 11                       |
| Center Properties:     | 1                        |
| Frontage:              | 188' on E 7 Mile Rd      |
| Gross Leasable Area:   | 11,508 SF                |
| Walk Score ®:          | 70 (Very Walkable)       |
| Transit Score ®:       | 46 (Some Transit)        |
| Rental Rate Mo:        | \$1.60 /SF/MO            |

## **Seven Mile Place**

\$15.16 - \$19.17 /SF/YR

Neighborhood Retail Center...

• Heavy daytime traffic





### 1st Floor Ste 2405

| Space Available | 939 SF         |
|-----------------|----------------|
| Rental Rate     | \$19.17 /SF/YR |
| Date Available  | Now            |
| Service Type    | Modified Gross |
| Space Type      | New            |
| Space Use       | Retail         |
| Lease Term      | Negotiable     |

### 1st Floor Ste 2407

| Space Available | 966 SF         |
|-----------------|----------------|
| Rental Rate     | \$18.63 /SF/YR |
| Date Available  | Now            |
| Service Type    | Modified Gross |
| Space Type      | New            |
| Space Use       | Retail         |
| Lease Term      | Negotiable     |

### 1st Floor Ste 2413

| Space Available | 957 SF         |
|-----------------|----------------|
| Rental Rate     | \$18.81 /SF/YR |
| Date Available  | N