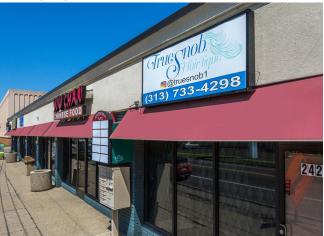

ate:           | \$15.16 - \$19.17 /SF/YR |
|------------------------|--------------------------|
| Total Space Available: | 8,210 SF                 |
| Max. Contiguous:       | 1,385 SF                 |
| Property Type:         | Shopping Center          |
| Center Type:           | Strip Center             |
| Stores:                | 11                       |
| Center Properties:     | 1                        |
| Frontage:              | 188' on E 7 Mile Rd      |
| Gross Leasable Area:   | 11,508 SF                |
| Walk Score ®:          | 70 (Very Walkable)       |
| Transit Score ®:       | 46 (Some Transit)        |
| Rental Rate Mo:        | \$1.60 /SF/MO            |

## **Seven Mile Place**

\$15.16 - \$19.17 /SF/YR

Neighborhood Retail Center...

• Heavy daytime traffic





### 1st Floor Ste 2405

| Space Available | 939 SF         |
|-----------------|----------------|
| Rental Rate     | \$19.17 /SF/YR |
| Date Available  | Now            |
| Service Type    | Modified Gross |
| Space Type      | New            |
| Space Use       | Retail         |
| Lease Term      | Negotiable     |

### 1st Floor Ste 2407

| Space Available | 966 SF         |
|-----------------|----------------|
| Rental Rate     | \$18.63 /SF/YR |
| Date Available  | Now            |
| Service Type    | Modified Gross |
| Space Type      | New            |
| Space Use       | Retail         |
| Lease Term      | Negotiable     |

### 1st Floor Ste 2413

| Space Available | 957 SF         |
|-----------------|----------------|
| Rental Rate     | \$18.81 /SF/YR |
| Date Available  |