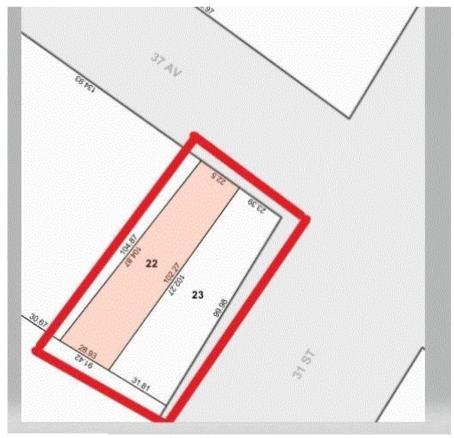

## **INVESTMENT OR DEVELOPMENT SITE**

30-18 37th Ave.

Block 00372 Lot: 0023

**Corner Property** 

**4 Commerical Units** 

Lot Size: 23.25' x 99.75'

**Taxes: Approx. \$28,275** 

30-16 37th Ave.

Block: 00372 Lot: 0022

2 Fam.-VOT-Needs Work

Lot Size: 22.5' x 104.87'

Taxes: Approx. \$4,685

\$6,500,000

**ZONING:** 

M1-2/R6A, LIC

FAR: 3

BSF: 16,341s/f

**COMBINED LOT SIZES:** 

5,447 s/f

PLEASE CONTACT:

JOSEPH V. CRIFASI

Licensed Real Estate Broker

718-930-0040

info@crifasi.com