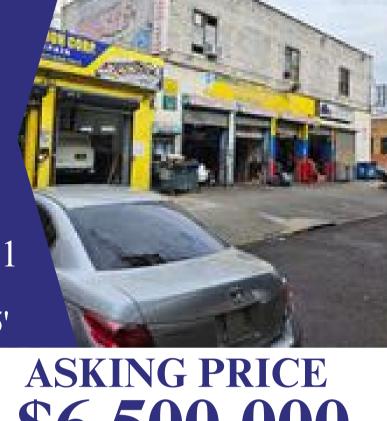

## FOR SALE PACKAGE DEAL

3016 & 3018 37th Ave.

Long Island City NY 11101

TOTAL FRONTGAGE 146.5'

## **INVESTMENT OR DEVELOPMENT SITE**

30-18 37th Ave.

Block 00372 Lot: 0023

**Corner Property** 

**4 Commerical Units** 

Lot Size: 23.25' x 99.75'

**Taxes: Approx. \$28,275** 

30-16 37th Ave.

Block: 00372 Lot: 0022

2 Fam.-VOT-Needs Work

Lot Size: 22.5' x 104.87'

Taxes: Approx. \$4,685

\$6,500,000

**ZONING:** 

M1-2/R6A, LIC

FAR: 3

BSF: 16,341s/f

**COMBINED LOT SIZES:** 

5,447 s/f

PLEASE CONTACT:

JOSEPH V. CRIFASI

Licensed Real Estate Broker

718-930-0040

info@crifasi.com