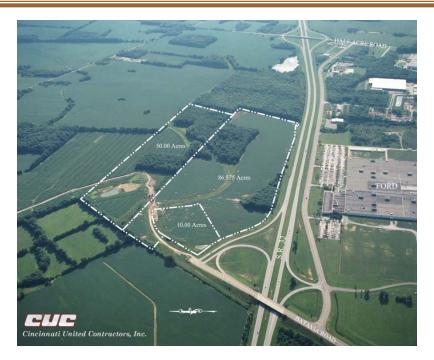

## **Batavia Township Land**

Batavia Township, Ohio LAND AVAILABLE

## KEY INFORMATION

- Zoned Commercial
- 140 Total Acres Available
- All Utilities Available
- Build to suit option with complete 2 year warranty
- Great Highway Access

Contact: Chance Truemper (513) 677-0060 ctruemper@cintiunited.com