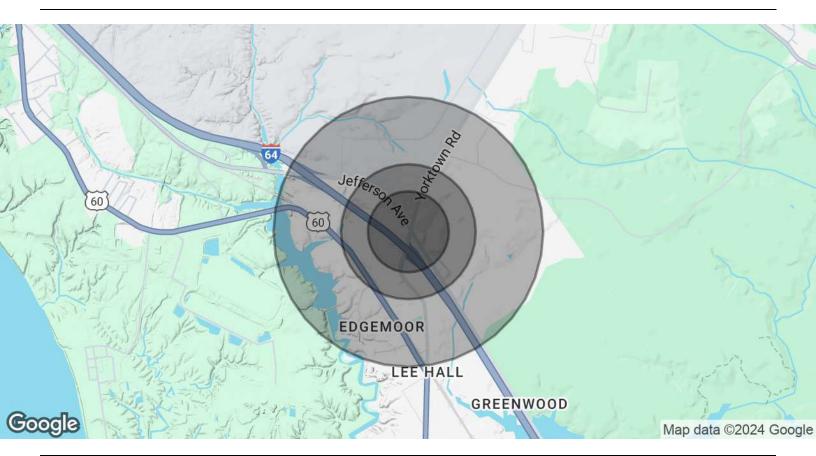

| DEMOGRAPHICS      | 0.3 MILES | 0.5 MILES | 1 MILE    |
|-------------------|-----------|-----------|-----------|
| Total Households  | 51        | 246       | 951       |
| Total Population  | 137       | 668       | 2,488     |
| Average HH Income | \$109,663 | \$109,641 | \$110,536 |

### 13901 JEFFERSON AVE NEWPORT NEWS, VA 23603

| POPULATION           | 0.3 MILES | 0.5 MILES | 1 MILE    |
|----------------------|-----------|-----------|-----------|
| Total Population     | 137       | 668       | 2,488     |
| Average Age          | 32        | 32        | 34        |
| Average Age (Male)   | 32        | 32        | 33        |
| Average Age (Female) | 32        | 32        | 35        |
| HOUSEHOLDS & INCOME  | 0.3 MILES | 0.5 MILES | 1 MILE    |
| Total Households     | 51        | 246       | 951       |
| # of Persons per HH  | 2.7       | 2.7       | 2.6       |
| Average HH Income    | \$109,663 | \$109,641 | \$110,536 |
| Average House Value  | \$356,786 | \$357,640 | \$336,082 |

Demographics data derived from AlphaMap

AERI JAI

757.945.8110 aeri@aerijai.com