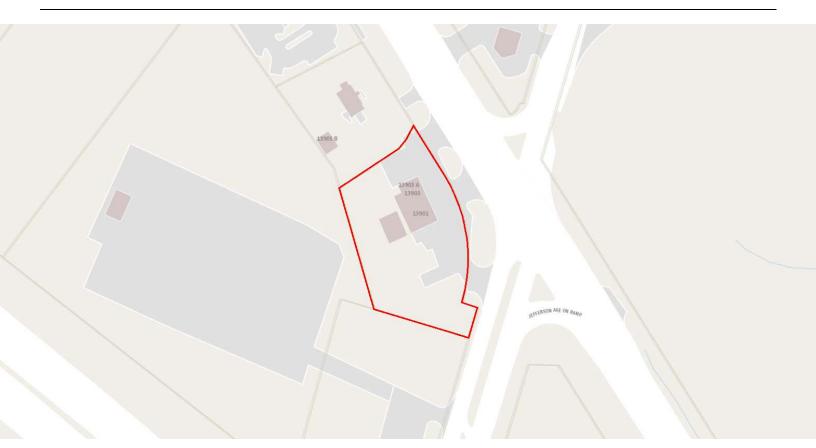

## PROPERTY DESCRIPTION

Welcome to the prime opportunity presented by this corner property in the thriving Newport News area. Discover the potential of a 3,517 SF building, strategically positioned at a signalized corner, creating an ideal setting for heightened visibility and accessibility. With a single unit designed to accommodate versatile retail or vehicle-related operations, this property offers ample space for customized ventures. Built in 1976, the solid foundational structure and C1 zoning add further value, providing the flexibility essential for commercial use. Embrace the potential of this prime location and envision the possibilities for your retail or vehicle-related investment in this dynamic community.

# **PROPERTY HIGHLIGHTS**

- Signalized corner
- - 3,517 SF building ideal for retail or vehicle-related business
- Single unit offering versatile space for customized operations
- - Constructed in 1976 with solid foundational structure
- Zoned C1, providing flexibility for commercial use
- - Prime location in the thriving Newport News area

| OFFERING SUMMARY |            |
|------------------|------------|
| Sale Price:      | \$989,000  |
| Number of Units: | 1          |
| Lot Size:        | 0.91 Acres |
| Building Size:   | 3,517 SF   |