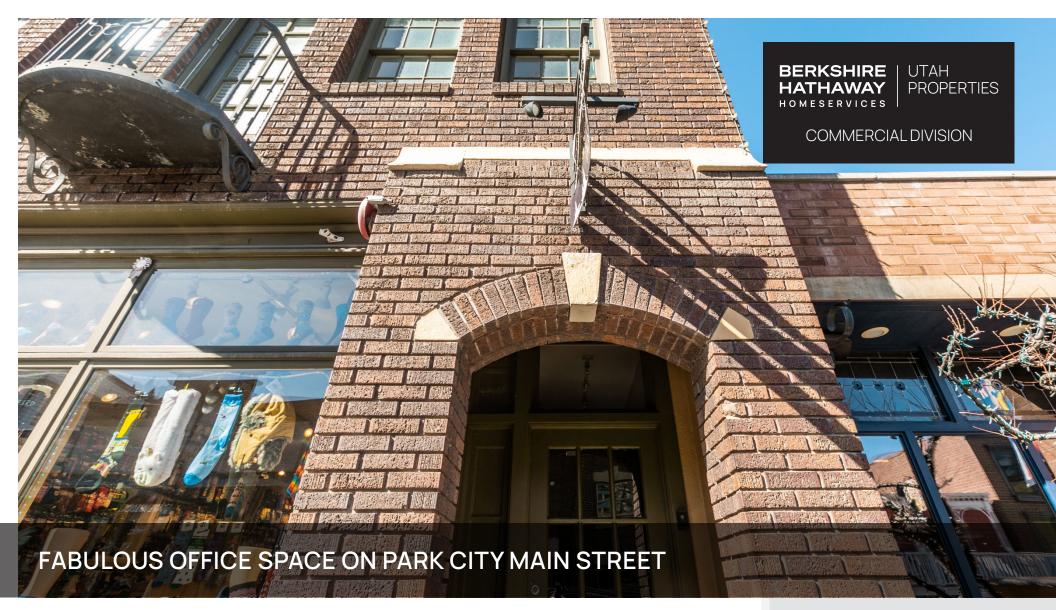

#### OLD TOWN 309 MAIN STREET I PARK CITY, UTAH 84060

KATIE WILKING CCIM, MRED 435 640-4964 katie@wswcommercial.com JILL SNYDER 435 671-0793 jill@wswcommercial.com CHELSEA WALL 435 671-3541 chelsea@wswcommercial.com

#### \$45.00/SF NNN | CAM \$8.86/SF

- 1,500 SF
- High visibility and foot traffic
- Convenient access to transportation
- Picturesque views
- Versatile office space w/modern amenities

#### OLD TOWN 309 MAIN STREET PARK CITY, UTAH 84060

- Situated on Main Street, the heart of Park City, offering high visibility and foot traffic, ideal for businesses looking to establish a presence in a busy area.
- Convenient access to public transportation, parking facilities, and major highways, ensuring ease of commute for employees and clients alike.
- Enjoy picturesque views of Park City's charming surroundings from the second-floor vantage point with 1,500 square feet. Including 5 offices, kitchen, bathroom and a large workspace. Providing an inspiring and pleasant work environment.
- The office space boasts versatility, suitable for a variety of businesses such as tech startups, creative agencies, law firms, or consultancy services.
- Equipped with modern amenities including high-speed internet connectivity, HVAC systems, and adequate lighting, fostering a comfortable and productive workspace.
- Surrounded by an array of amenities including restaurants, cafes, retail shops, Park City Mountain Resort and recreational facilities, offering convenience and enhancing the overall work-life balance for employees.