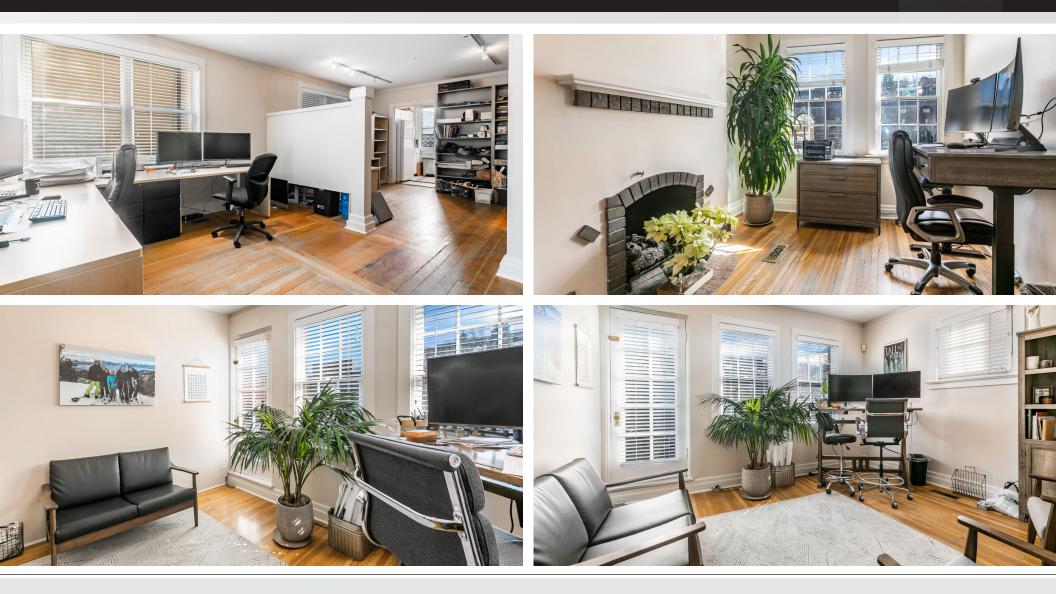

# PROPERTY PHOTOS OLD TOWN 309 MAIN STREET I PARK CITY, UTAH 84060

KATIE WILKING 435 640-4964 | JILL SNYDER 435 671-0793 | CHELSEA WALL 435 671-3541

BHHSUTAH.COM

#### OLD TOWN 309 MAIN STREET PARK CITY, UTAH 84060

- Situated on Main Street, the heart of Park City, offering high visibility and foot traffic, ideal for businesses looking to establish a presence in a busy area.
- Convenient access to public transportation, parking facilities, and major highways, ensuring ease of commute for employees and clients alike.
- Enjoy picturesque views of Park City's charming surroundings from the second-floor vantage point with 1,500 square feet. Including 5 offices, kitchen, bathroom and a large workspace. Providing an inspiring and pleasant work environment.
- The office space boasts versatility, suitable for a variety of businesses such as tech startups, creative agencies, law firms, or consultancy services.
- Equipped with modern amenities including high-speed internet connectivity, HVAC systems, and adequate lighting, fostering a comfortable and productive workspace.
- Surrounded by an array of amenities including restaurants, cafes, retail shops, Park City Mountain Resort and recreational facilities, offering convenience and enhancing the overall work-life balance for employees.