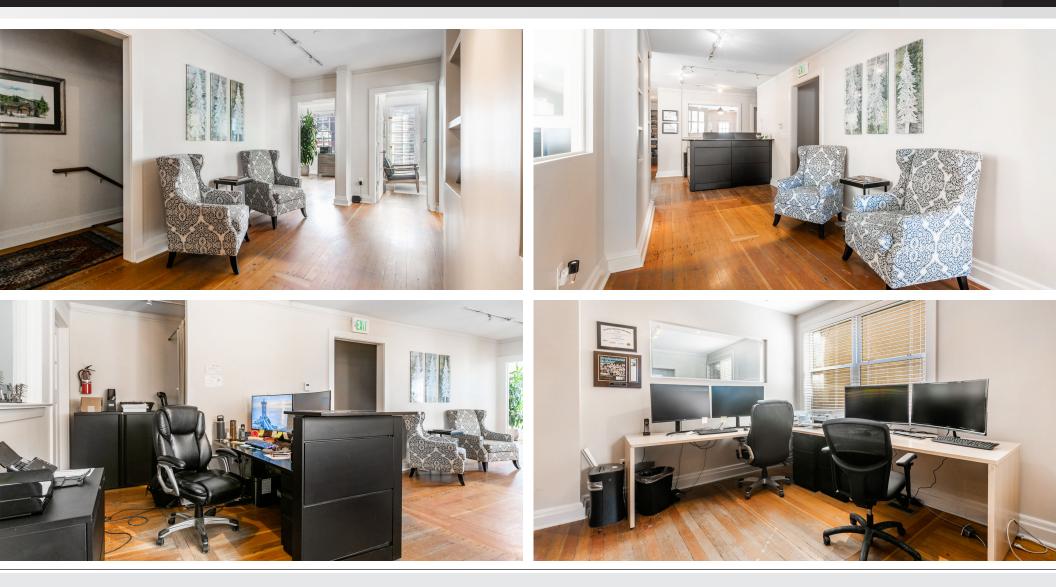

# PROPERTY PHOTOS OLD TOWN 309 MAIN STREET I PARK CITY, UTAH 84060

# PROPERTY PHOTOS OLD TOWN 309 MAIN STREET I PARK CITY, UTAH 84060

KATIE WILKING 435 640-4964 | JILL SNYDER 435 671-0793 | CHELSEA WALL 435 671-3541

BHHSUTAH.COM

#### OLD TOWN 309 MAIN STREET PARK CITY, UTAH 84060

- Situated on Main Street, the heart of Park City, offering high visibility and foot traffic, ideal for businesses looking to establish a presence in a busy area.
- Convenient access to public transportation, parking facilities, and major highways, ensuring ease of commute for employees and clients alike.
- Enjoy picturesque views of Park City's charming surroundings from the second-floor vantage point with 1,500 square feet. Including 5 offices, kitchen, bathroom and a large workspace. Providing an inspiring and pleasant work environment.
- The office space boasts versatility, suitable for a variety of businesses such as tech startups, creative agencies, law firms, or consultancy services.
- Equipped with modern amenities including high-speed internet connectivity, HVAC systems, and adequate lighting, fostering a comfortable and productive workspace.
- Surrounded by an array of amenities including restaurants, cafes, retail shops, Park City Mountain Resort and recreational facilities, offering convenience and enhancing the overall work-life balance for employees.