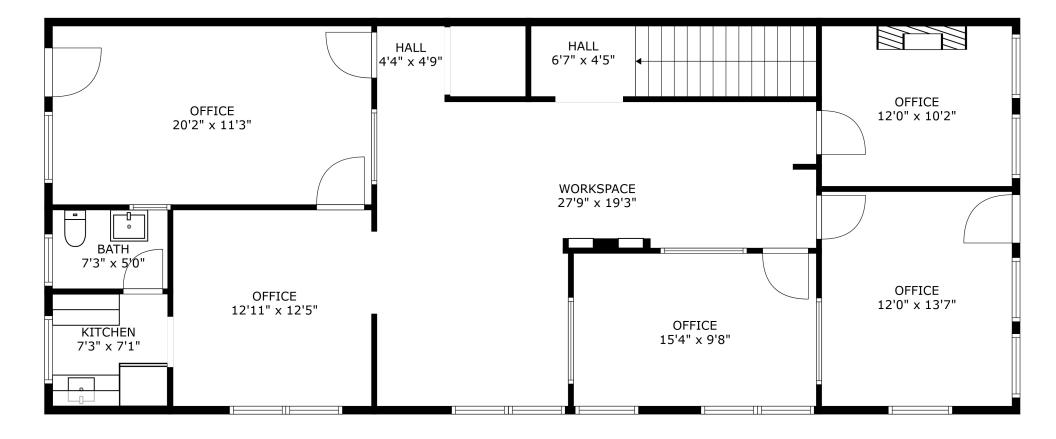

### FLOOR PLANS OLD TOWN 309 MAIN STREET I PARK CITY, UTAH 84060

#### OLD TOWN 309 MAIN STREET PARK CITY, UTAH 84060

- Situated on Main Street, the heart of Park City, offering high visibility and foot traffic, ideal for businesses looking to establish a presence in a busy area.
- Convenient access to public transportation, parking facilities, and major highways, ensuring ease of commute for employees and clients alike.
- Enjoy picturesque views of Park City's charming surroundings from the second-floor vantage point with 1,500 square feet. Including 5 offices, kitchen, bathroom and a large workspace. Providing an inspiring and pleasant work environment.
- The office space boasts versatility, suitable for a variety of businesses such as tech startups, creative agencies, law firms, or consultancy services.
- Equipped with modern amenities including high-speed internet connectivity, HVAC systems, and adequate lighting, fostering a comfortable and productive workspace.
- Surrounded by an array of amenities including restaurants, cafes, retail shops, Park City Mountain Resort and recreational facilities, offering convenience and enhancing the overall work-life balance for employees.