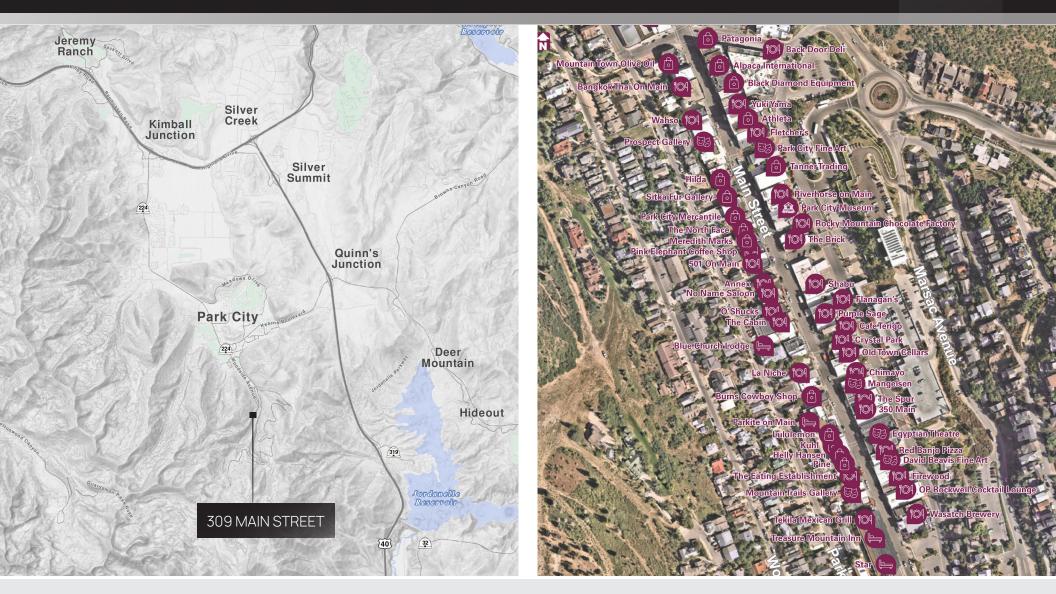

# LOCATION OLD TOWN 309 MAIN STREET I PARK CITY, UTAH 84060

#### OLD TOWN 309 MAIN STREET PARK CITY, UTAH 84060

- Situated on Main Street, the heart of Park City, offering high visibility and foot traffic, ideal for businesses looking to establish a presence in a busy area.
- Convenient access to public transportation, parking facilities, and major highways, ensuring ease of commute for employees and clients alike.
- Enjoy picturesque views of Park City's charming surroundings from the second-floor vantage point with 1,500 square feet. Including 5 offices, kitchen, bathroom and a large workspace. Providing an inspiring and pleasant work environment.
- The office space boasts versatility, suitable for a variety of businesses such as tech startups, creative agencies, law firms, or consultancy services.
- Equipped with modern amenities including high-speed internet connectivity, HVAC systems, and adequate lighting, fostering a comfortable and productive workspace.
- Surrounded by an array of amenities including restaurants, cafes, retail shops, Park City Mountain Resort and recreational facilities, offering convenience and enhancing the overall work-life balance for employees.