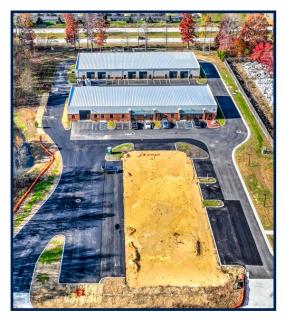

**Building 3** site is prepared for construction of a 12,000 SF building. Occupancy is anticipated to be approximately 12 months. The rental rate is \$12.50/SF with tenant paying his pro rata share of expenses (\$2.83/SF CAM).