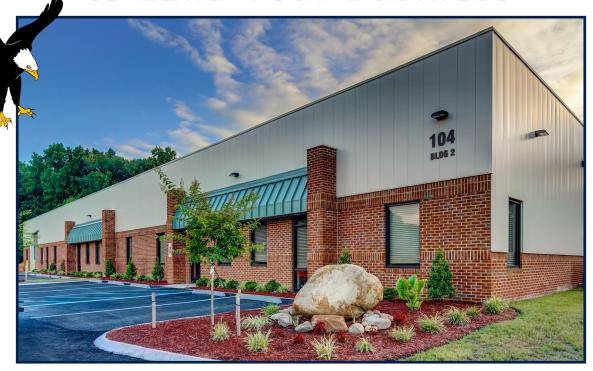

## **Eagle Landing Business Center**

104 Research Drive. Hampton, VA

Flexible and Innovative Park to Land Your Business

Our buildings have the flexibility of providing suites in multiple sizes and have been designed with conduits under the slab to facilitate the most demanding high technology company. Each building is 12,000 SF and has 16' ceilings and six 12' or 14' grade level doors.

**Building 1** is 50% leased with the remainder of 6,000 SF available. The rental rate is \$12.25/SF with tenant paying his pro rata share of expenses (\$2.83/SF CAM). 400 amps of power is available.

Building 2 is fully leased.