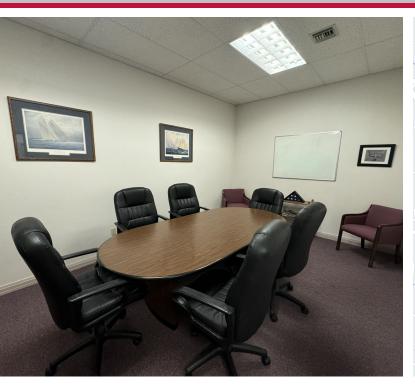

### PROPERTY DESCRIPTION

151 Centerville Road boasts 5,440 SF of office space, on two levels. The owner occupied building affords versatile layouts to accommodate a range of business needs. In addition, there is ample onsite parking for employees and visitors.

#### **PROPERTY HIGHLIGHTS**

- 5,440 SF office building
- Prime location in Warwick
- · Modern and well-maintained interior
- · Ample parking space available
- · High visibility from Centerville Road
- Easy access to major highways