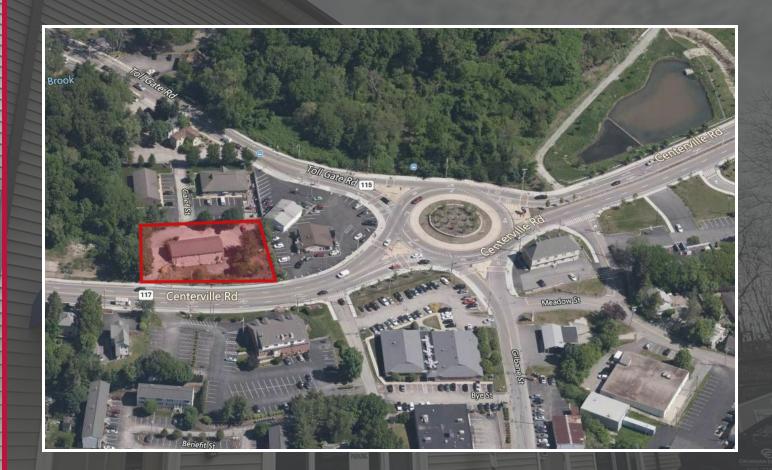

### PROPERTY DESCRIPTION

151 Centerville Road boasts 5,440 SF of office space, on two levels. The owner occupied building affords versatile layouts to accommodate a range of business needs. In addition, there is ample onsite parking for employees and visitors.

### **LOCATION DESCRIPTION**

Located in the city center of Warwick, RI, 151 Centerville Road offers easy access to Route 95 and is walking distance to many area restaurants and other amenities. Its location on Centerville Road provides highly visible signage on Route 117 for advertising and client wayfinding purposes. The property also offers direct access to Toll Gate Road.