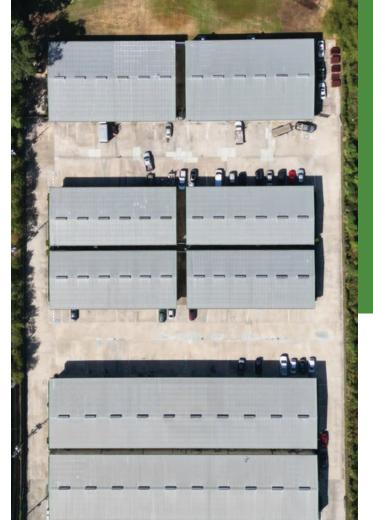

# FOR LEASE

## K-3K SF FLEX/RETAIL SPACES

16711-16721 Hollister St, Houseton, TX 77066





6603 THEALL ROAD HOUSTON TX. 77066 RASCINVESTMENTS@GMAIL.COM

- 18'-22' Clear Height
- Grade Level OH Doors
- Fully Gated
- 3-Phase, 240V Power
- Contact Broker for Pricing

Contacts
Anu Chander 281-433-0003

### Suite E, Bldg. 1 (Retail) - 16711 Hollister St

3,000

**Square Feet** 

900

**SF** Office



Solid Deck Roof Storage



**Hollister Frontage** 





## Suite C, Bldg. 3 (Flex) - 16721 Hollister ST

**2,000** Square Feet

**800** SF Office

- Lease rates on 3-5year terms from \$0.85-1.10 (NNN)
- High traffic Count, Hollister is a bypass to Beltway 8
- 3-Phase 240V Power
- 2,000 4,000 sq ft units in a Industrial park environment with Hollister St Frontage, Management onsite
- 18'-22' Clear Height, Grade Level OH Doors
- Fully Fenced, electronic entry w/Keypad

#### 16711 & 16721 Hollister St Houston, TX 77066

#### HOLLISTER STREET (FROMERLY KNOWN AS DUNCAN ROAD) SUITE "E" **BUILDING-1** SUITE "A" SUITE "B" SUITE "C" SUITE "D" 3,000 TOTAL SQ 9,000 TOTAL SQ 3,000 TOTAL SQ APPROX 900SQ OFFICE HIGH END SPECIALITY FOOD ALL OFFICE & SOLID DECK ROOF STORE BUILDOUT BUILDOUT STOREAGE (RETAIL) (RETAIL) (RETAIL SUITE "J" SUITE "I" SUITE "H" SUIT