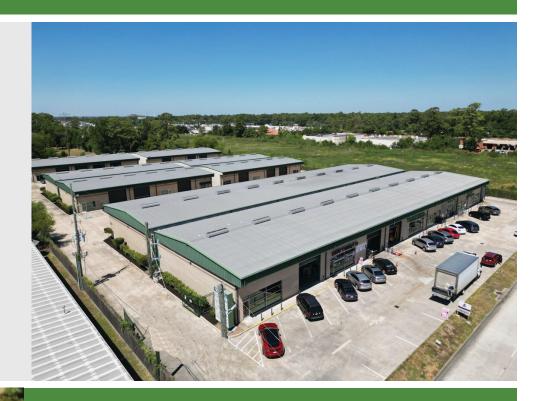

# FOR LEASE

## K-3K SF FLEX/RETAIL SPACES

16711-16721 Hollister St, Houseton, TX 77066





6603 THEALL ROAD HOUSTON TX. 77066 RASCINVESTMENTS@GMAIL.COM

- 18'-22' Clear Height
- Grade Level OH Doors
- Fully Gated
- 3-Phase, 240V Power
- Contact Broker for Pricing

Contacts
Anu Chander 281-433-0003

### Suite E, Bldg. 1 (Retail) - 16711 Hollister St

3,000

**Square Feet** 

900

**SF** Office



Solid Deck Roof Storage



**Hollister Frontage** 





## Suite C, Bldg. 3 (Flex) - 16721 Hollister ST

**2,000** Square Feet

**800** SF Office

- Lease rates on 3-5year terms from \$0.85-1.10 (NNN)
- High traffic Count, Hollister is a bypass to Beltway 8
- 3-Phase 240V Power
- 2,000 4,000 sq ft units in a Industrial park environment with Hollister St Frontage, Management onsite
- 18'-22' Clear Height, Grade Level OH Doors
- Fully Fenced, electronic entry w/Keypad

#### 16711 & 16721 Hollister St Houston, TX 77066

#### HOLLISTER STREET (FROMERLY KNOWN AS DUNCAN ROAD) SUITE "E" **BUILDING-1** SUITE "A" SUITE "B" SUITE "C" SUITE "D" 3,000 TOTAL SQ 9,000 TOTAL SQ 3,000 TOTAL SQ APPROX 900SQ OFFICE HIGH END SPECIALITY FOOD ALL OFFICE & SOLID DECK ROOF STORE BUILDOUT BUILDOUT STOREAGE (RETAIL) (RETAIL) (RETAIL SUITE "J" SUITE "I" SUITE "H" SU