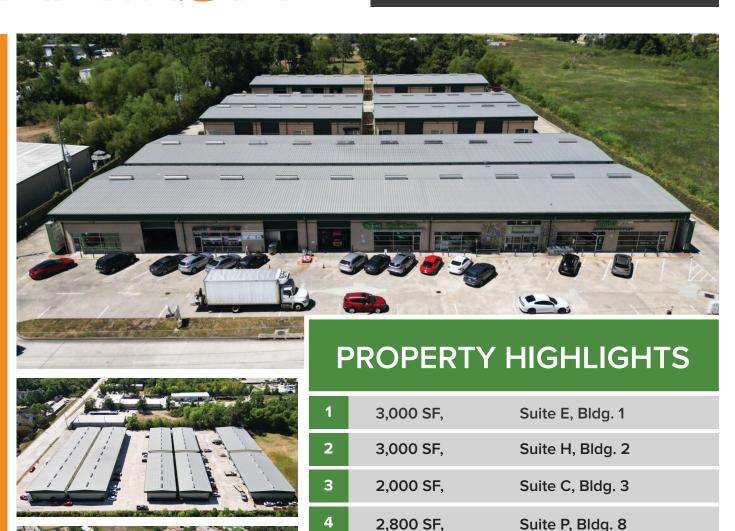

# FOR LEASE

## K-3K SF FLEX/RETAIL SPACES

16711-16721 Hollister St, Houseton, TX 77066

6603 THEALL ROAD HOUSTON TX. 77066 RASCINVESTMENTS@GMAIL.COM

- 18'-22' Clear Height
- Grade Level OH Doors
- Fully Gated
- 3-Phase, 240V Power
- Contact Broker for Pricing

#### 16711 & 16721 Hollister St Houston, TX 77066