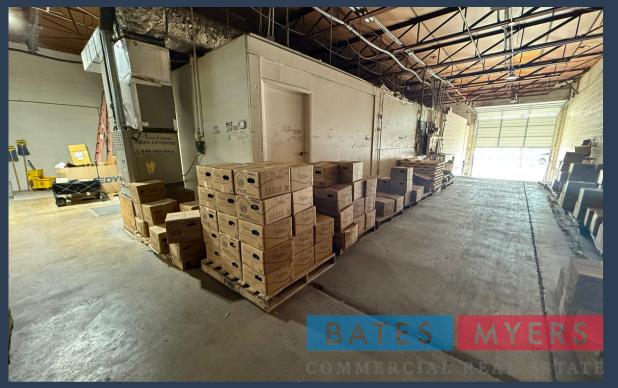

### PROPERTY HIGHLIGHTS

- Land Size: Approx. 7,875 S.F.
- Building Size: 6,750 S.F
- Office Size: 900 S.F
- 25% Office
- 1 Recessed Dock High Door
- 13-14 Clear Height
- 4 Private Offices
- Large Entrance Reception/Showroom
- 100% HVAC