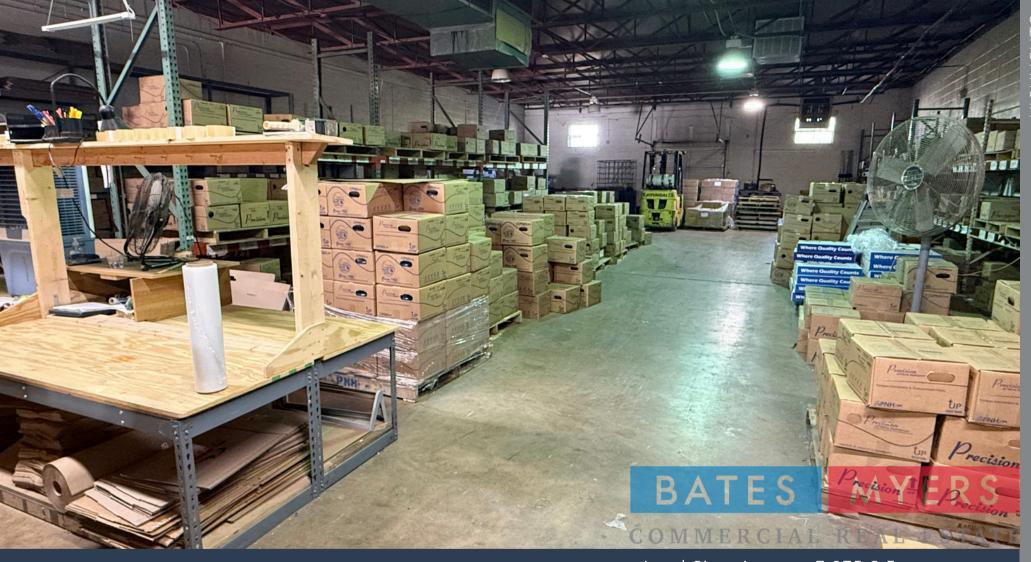

### PROPERTY HIGHLIGHTS

- Land Size: Approx. 7,875 S.F.
- Building Size: 6,750 S.F
- Office Size: 900 S.F
- 25% Office
- 1 Recessed Dock High Door
- 13-14 Clear Height
- 4 Private Offices
- Large Entrance Reception/Showroom
- 100% HVAC