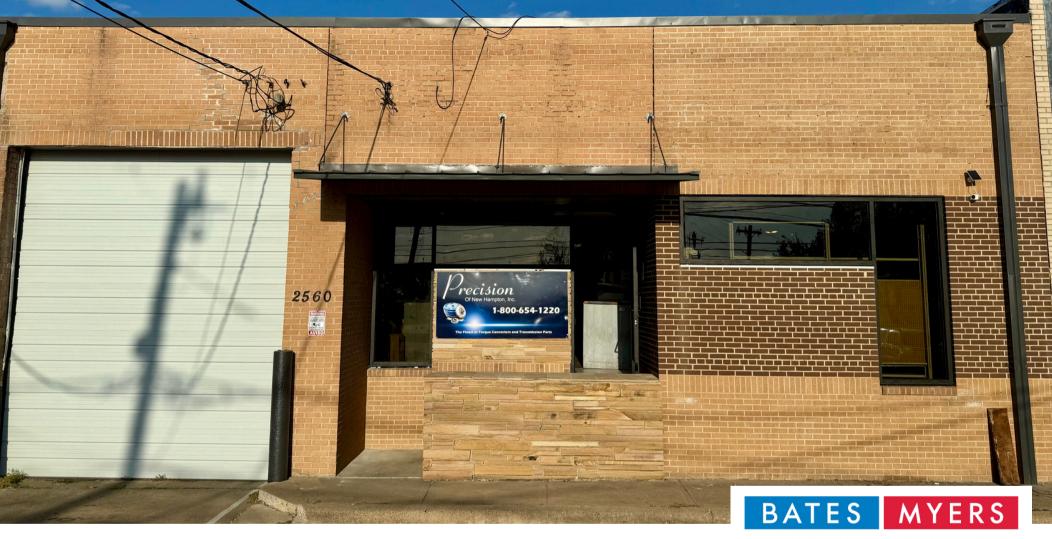

### PROPERTY HIGHLIGHTS

- Land Size: Approx. 7,875 S.F.
- Building Size: 6,750 S.F
- Office Size: 900 S.F
- 25% Office
- 1 Recessed Dock High Door
- 13-14 Clear Height
- 4 Private Offices
- Large Entrance Reception/Showroom
- 100% HVAC