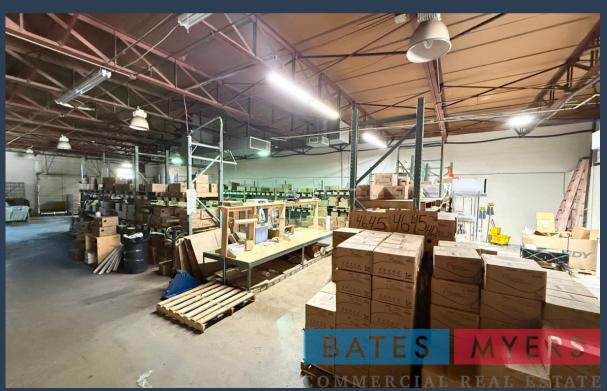

### PROPERTY HIGHLIGHTS

- Land Size: Approx. 7,875 S.F.
- Building Size: 6,750 S.F
- Office Size: 900 S.F
- 25% Office
- 1 Recessed Dock High Door
- 13-14 Clear Height
- 4 Private Offices
- Large Entrance Reception/Showroom
- 100% HVAC