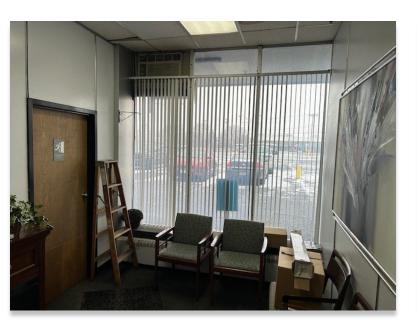

#### **Facts and Features**

**Total SF:** 18,338 SF +/-

**Sale Price:** \$990,000.00

**Acres:** 2.7 +/-

Parking: 40+

Construction: Masonry block and steel, tar &

gravel roof (Plus 25 years old)

#### **Property Facts**

Utilities Natural gas, electric (Unknown AMP, 480 volt, 3 phase), public water

and sewer

**Zoning** Industrial – City of Syracuse

**Age** 1954

**Doors** Two (2) Drive-in

One (1) Dock (Interior ramp)

Ceiling Height 10' – 15'

**Heat** HVAC and gas space heaters

Sprinklered No

**Tax Parcel** # 094.-21-08.0

Other CBD District Syracuse, near Byrne Dairy, JMA Wireless and Centro

Bus station