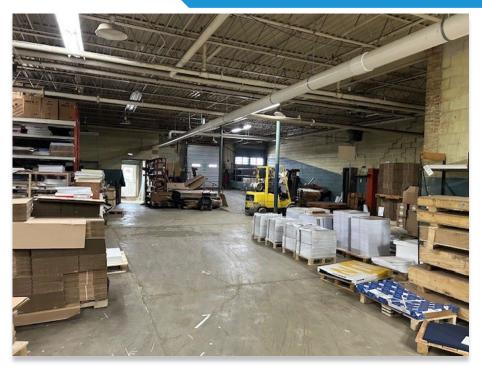

s, opinions, assumptions or estimates for example only, and they may not represent current or future performance of the property. You and your tax and legal advisors should conduct your own investigation of the property and transaction.





## For Sale

## 231-251 Cortland Avenue

#### **Property Facts**

Utilities Natural gas, electric (Unknown AMP, 480 volt, 3 phase), public water

and sewer

**Zoning** Industrial – City of Syracuse

**Age** 1954

**Doors** Two (2) Drive-in

One (1) Dock (Interior ramp)

Ceiling Height 10' – 15'

**Heat** HVAC and gas space heaters

Sprinklered No

**Tax Parcel** # 094.-21-08.0

Other CBD District Syracuse, near Byrne Dairy, JMA Wireless and Centro

Bus station





# For Sale

## 231-251 Cortland Avenue









# For Sale

## 231-251 Cortland Avenue