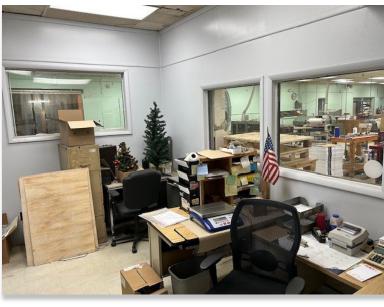

#### **Facts and Features**

**Total SF:** 18,338 SF +/-

**Sale Price:** \$990,000.00

**Acres:** 2.7 +/-

Parking: 40+

Construction: Masonry block and steel, tar &

gravel roof (Plus 25 years old)

#### **Property Facts**

Utilities Natural gas, electric (Unknown AMP, 480 volt, 3 phase), public water

and sewer

**Zoning** Industrial – City of Syracuse

**Age** 1954

**Doors** Two (2) Drive-in

One (1) Dock (Interior ramp)

Ceiling Height 10' – 15'

**Heat** HVAC and gas space heaters

Sprinklered No

**Tax Parcel** # 094.-21-08.0

Other CBD District Syracuse, near Byrne Dairy, JMA Wireless and Centro

Bus station