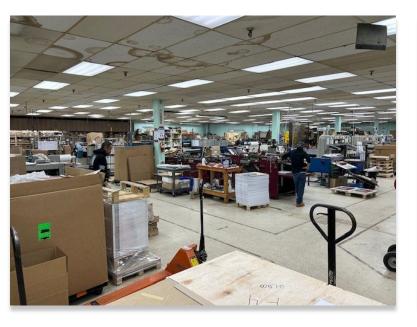

drawal without notice. We include projections, opinions, assumptions or estimates for example only, and they may not represent current or future performance of the property. You and your tax and legal advisors should conduct your own investigation of the property and transaction.





## For Sale

## 231-251 Cortland Avenue

#### **Property Facts**

Utilities Natural gas, electric (Unknown AMP, 480 volt, 3 phase), public water

and sewer

**Zoning** Industrial – City of Syracuse

**Age** 1954

**Doors** Two (2) Drive-in

One (1) Dock (Interior ramp)

Ceiling Height 10' – 15'

**Heat** HVAC and gas space heaters

Sprinklered No

**Tax Parcel** # 094.-21-08.0

Other CBD District Syracuse, near Byrne Dairy, JMA Wireless and Centro

Bus station





# For Sale

## 231-251 Cortland Avenue









# For Sale

## 231-251 Cortland Avenue