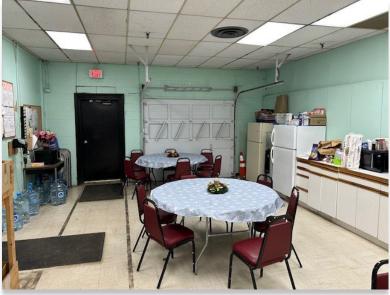

awal without notice. We include projections, opinions, assumptions or estimates for example only, and they may not represent current or future performance of the property. You and your tax and legal advisors should conduct your own investigation of the property and transaction.





## For Sale

## 231-251 Cortland Avenue

#### **Property Facts**

Utilities Natural gas, electric (Unknown AMP, 480 volt, 3 phase), public water

and sewer

**Zoning** Industrial – City of Syracuse

**Age** 1954

**Doors** Two (2) Drive-in

One (1) Dock (Interior ramp)

Ceiling Height 10' – 15'

**Heat** HVAC and gas space heaters

Sprinklered No

**Tax Parcel** # 094.-21-08.0

Other CBD District Syracuse, near Byrne Dairy, JMA Wireless and Centro

Bus station





# For Sale

## 231-251 Cortland Avenue









# For Sale

## 231-251 Cortland Avenue