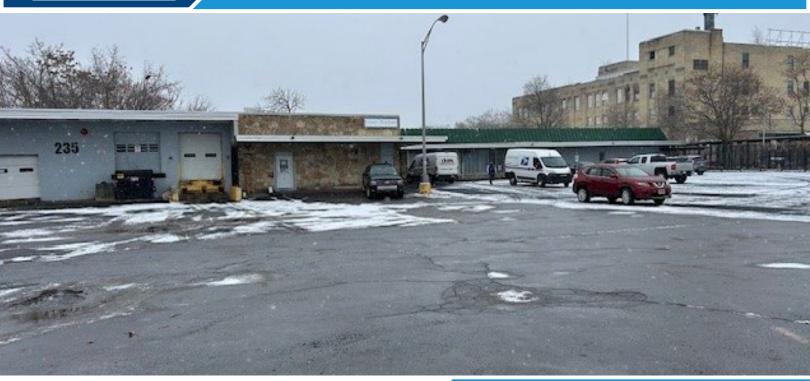

# 231-251 Cortland Avenue Syracuse, NY 13202

**Building for Sale** 

#### **Facts and Features**

**Total SF:** 18,338 SF +/-

**Sale Price:** \$990,000.00

**Acres:** 2.7 +/-

Parking: 40+

Construction: Masonry block and steel, tar &

gravel roof (Plus 25 years old)

#### **Property Facts**

Utilities Natural gas, electric (Unknown AMP, 480 volt, 3 phase), public water

and sewer

**Zoning** Industrial – City of Syracuse

**Age** 1954

**Doors** Two (2) Drive-in

One (1) Dock (Interior ramp)

Ceiling Height 10' – 15'

**Heat** HVAC and gas space heaters

Sprinklered No

**Tax Parcel** # 094.-21-08.0

Other CBD District Syracuse, near Byrne Dairy, JMA Wireless and Centro

Bus station