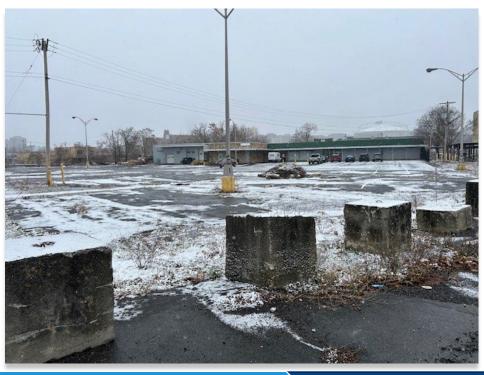

#### **Property Facts**

Utilities Natural gas, electric (Unknown AMP, 480 volt, 3 phase), public water

and sewer

**Zoning** Industrial – City of Syracuse

**Age** 1954

**Doors** Two (2) Drive-in

One (1) Dock (Interior ramp)

Ceiling Height 10' – 15'

**Heat** HVAC and gas space heaters

Sprinklered No

**Tax Parcel** # 094.-21-08.0

Other CBD District Syracuse, near Byrne Dairy, JMA Wireless and Centro

Bus station