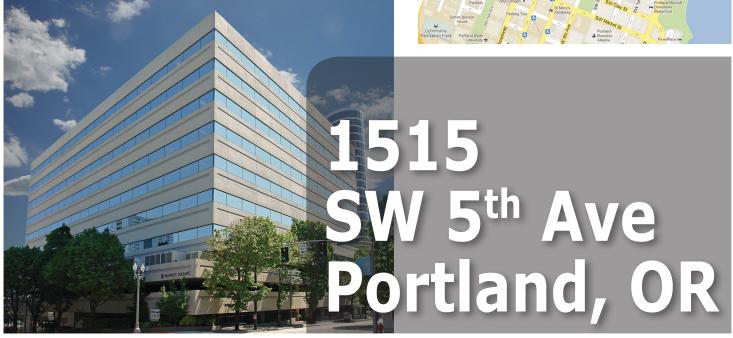

## 1515 Market Square

1515 SW 5th Ave, Portland, OR

## Office and Retail space

1515 Market Square is a ten-story downtown office building with a six-story skylight atrium. Market Square features on-site parking, first-floor retail, shower and locker facilities, a common conference room, fiber optics, 24-hour security guard, an on-site deli in the atrium, and is along the Portland Streetcar and TriMet bus lines.