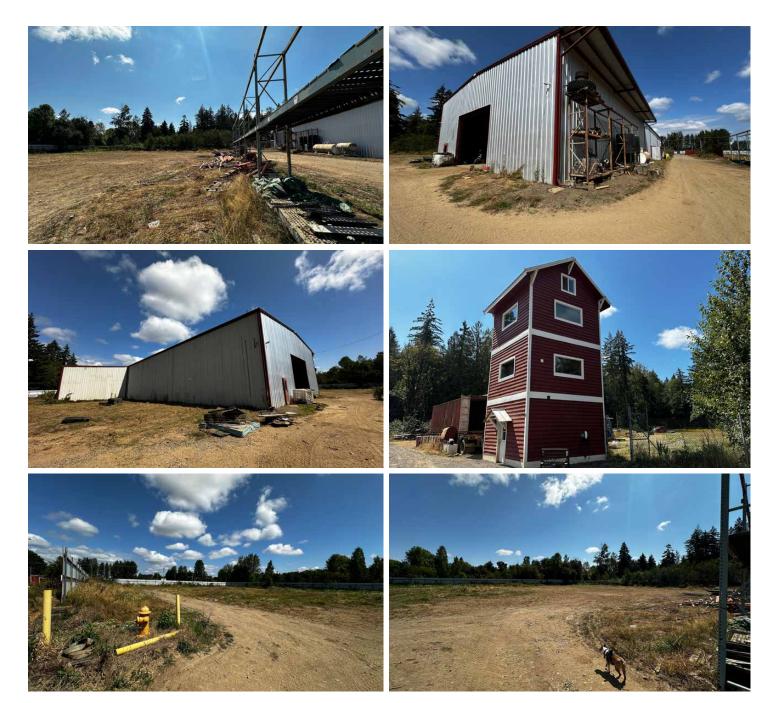

#### **Property Photos**

FOR MORE INFORMATION PLEASE CONTACT:

- Tower office and/or apartment
- (1) 30,000 gallon capacity water tower
- Active licenses include: towing, impound, dealership, wrecking
- 12 RV Hookups
- Lot 2 is available for lease. Asking rent of \$12,000 + NNN