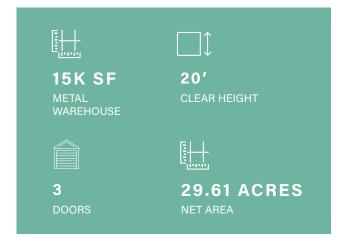

#### **Property Description**

This expansive property spans approximately 30 acres of versatile land, featuring a substantial 15,000 SqFt warehouse. Situated within city limits, it is conveniently connected to essential utilities including 3 phase power, water, and sewer. The property is notable for its diverse licensing, which includes active towing, impound, dealership, and wrecking licenses.

#### **Property Features**

- 800 amp, 3-phase power
- Bioswale, storm water system
- Industrial and Commercial Zoning
- All major utilities available to site
- 20' clear height in warehouse
- 3 grade level doors
- Concrete floor slabs
- Access to BNSF main line railroad

- Tower office and/or apartment
- (1) 30,000 gallon capacity water tower
- Active licenses include: towing, impound, dealership, wrecking
- 12 RV Hookups
- Lot 2 is available for lease. Asking rent of \$12,000 + NNN