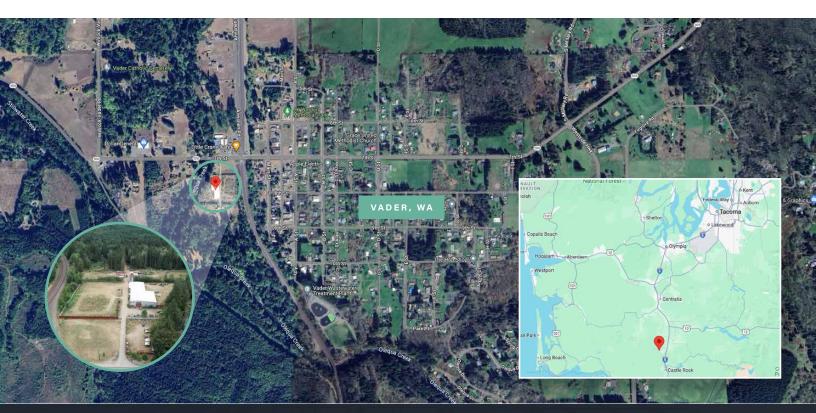

747 ATLAS RD, VADER, WA 98593

Beyond its industrial capabilities, the property boasts serene creek access, introducing a unique natural element that enhances its appeal and potential uses.

With its considerable size, existing infrastructure, and strategic location between Seattle and Vancouver, this property is well-suited for a variety of commercial endeavors.