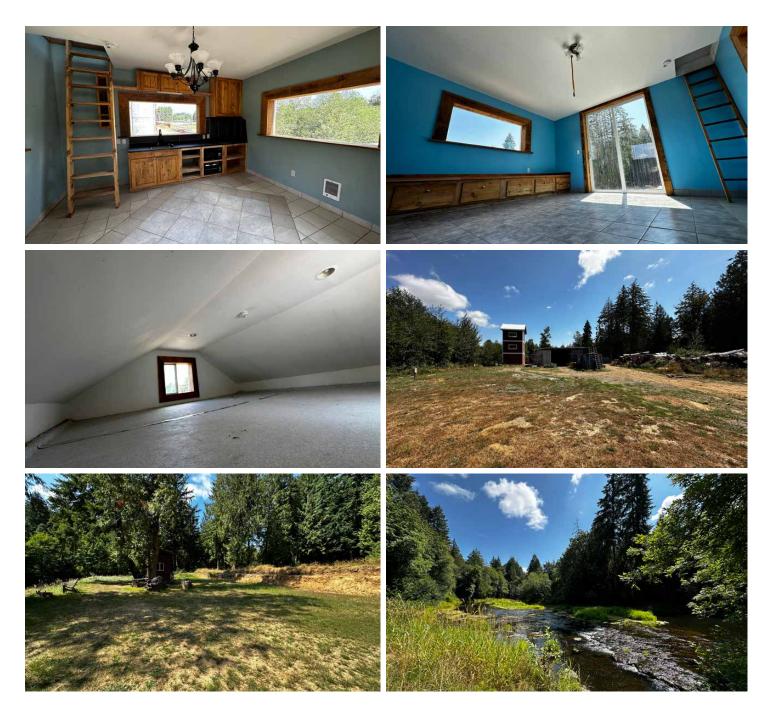

### **Property Photos**

FOR MORE INFORMATION PLEASE CONTACT:

| Parcel 3      | #007559001002                          |
|---------------|----------------------------------------|
| Lot SqFt      | 6 acres                                |
| Zoning:       | Industrial<br>(apartment in the tower) |
| Utilities:    | has sewer, water & power               |
| Power:        | 10 RV Hookups                          |
| Asking Price: | \$900,000                              |

| Parcel 4      | #007559001003            |
|---------------|--------------------------|
| Lot SqFt      | 6 acres                  |
| Zoning:       | Industrial               |
| Utilities:    | has sewer, water & power |
| Power:        | 2 RV Hookups             |
| Cabin:        | Waterfront               |
| Asking Price: | \$ <b>9</b> 00,000       |