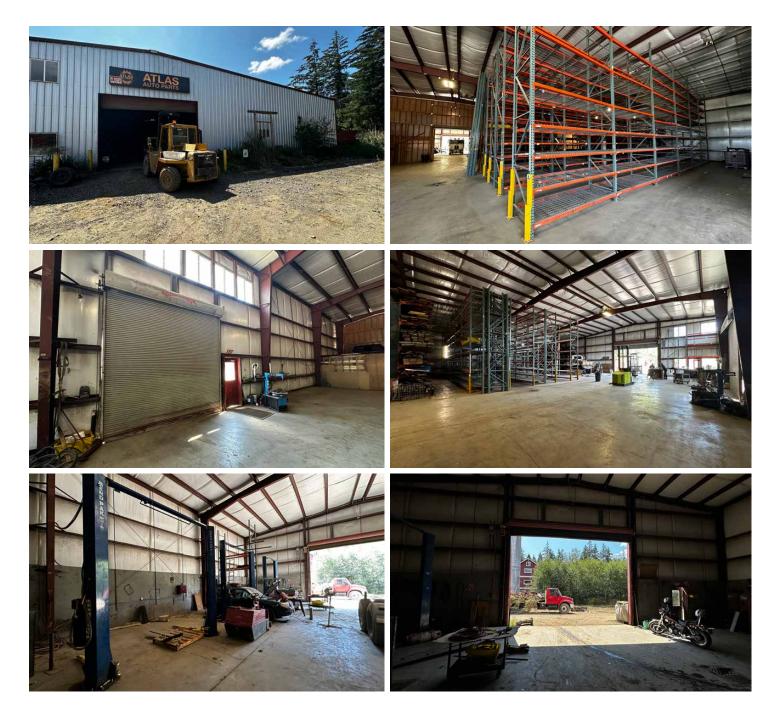

### **Property Photos**

FOR MORE INFORMATION PLEASE CONTACT:

#### **Property Features**

- 800 amp, 3-phase power
- Bioswale, storm water system
- Industrial and Commercial Zoning
- All major utilities available to site
- 20' clear height in warehouse
- 3 grade level doors
- Concrete floor slabs
- Access to BNSF main line railroad

- Tower office and/or apartment
- (1) 30,000 gallon capacity water tower
- Active licenses include: towing, impound, dealership, wrecking
- 12 RV Hookups
- Lot 2 is available for lease. Asking rent of \$12,000 + NNN