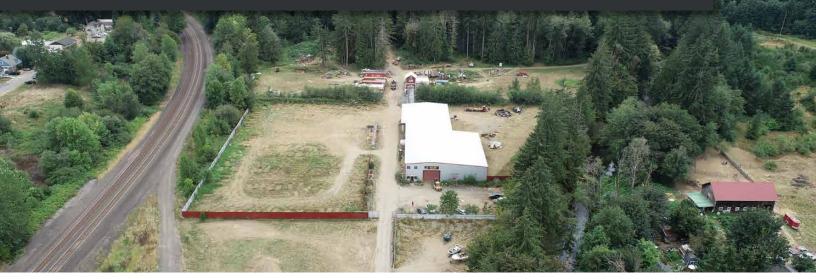

#### **Property Description**

This expansive property spans approximately 30 acres of versatile land, featuring a substantial 15,000 SqFt warehouse. Situated within city limits, it is conveniently connected to essential utilities including 3 phase power, water, and sewer. The property is notable for its diverse licensing, which includes active towing, impound, dealership, and wrecking licenses.

Beyond its industrial capabilities, the property boasts serene creek access, introducing a unique natural element that enhances its appeal and potential uses.

With its considerable size, existing infrastructure, and strategic location between Seattle and Vancouver, this property is well-suited for a variety of commercial endeavors.

#### **Property Features**

- 800 amp, 3-phase power
- Bioswale, storm water system
- Industrial and Commercial Zoning
- All major utilities available to site
- 20' clear height in warehouse
- 3 grade level doors
- Concrete floor slabs
- Access to BNSF main line railroad

- Tower office and/or apartment
- (1) 30,000 gallon capacity water tower
- Active licenses include: towing, impound, dealership, wrecking
- 12 RV Hookups
- Lot 2 is available for lease. Asking rent of \$12,000 + NNN