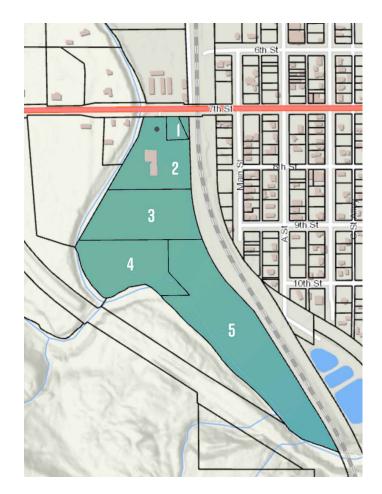

While currently zoned for industrial use, prospective buyers may explore the possibility of residential development.

\*\*Larger parcels can be sold separately or together (See page 3)

FOR MORE INFORMATION PLEASE CONTACT:

### Lot Parcel -

| Parcel 1      | #007559001000                                 |
|---------------|-----------------------------------------------|
| Lot SqFt:     | 0.48 acres                                    |
| Zoning:       | COM Commercial Retail                         |
|               | **Can only be purchased<br>with the warehouse |
| Asking Price: | \$200,000                                     |

| Parcel 2       | #007559001001            |
|----------------|--------------------------|
| Lot SqFt:      | 5 acres                  |
| Building SqFt: | 15,400                   |
| Year Built:    | 2013                     |
| Zoning:        | Industrial               |
| Power:         | 800 amps Phase 3         |
| Utilities:     | has sewer, water & power |
| Asking Price:  | \$ <b>2,8</b> 00,000     |

| Parcel 3      | #007559001002                          |
|---------------|----------------------------------------|
| Lot SqFt      | 6 acres                                |
| Zoning:       | Industrial<br>(apartment in the tower) |
| Utilities:    | has sewer, water & power               |
| Power:        | 10 RV Hookups                          |
| Asking Price: | \$900,000                              |

| Parcel 4      | #007559001003            |
|---------------|--------------------------|
| Lot SqFt      | 6 acres                  |
| Zoning:       | Industrial               |
| Utilities:    | has sewer, water & power |
| Power:        | 2 RV Hookups             |
| Cabin:        | Waterfront               |
| Asking Price: | \$ <b>9</b> 00,000       |

# VADER INDUSTRIAL

747 ATLAS RD, VADER, WA 98593

| Parcel 5      | #007559001004            |
|---------------|--------------------------|
| Lot SqFt      | 12.13 acres              |
| Zoning:       | Industrial               |
| Utilities:    | has sewer, water & power |
| Asking Price: | \$1,100,000              |