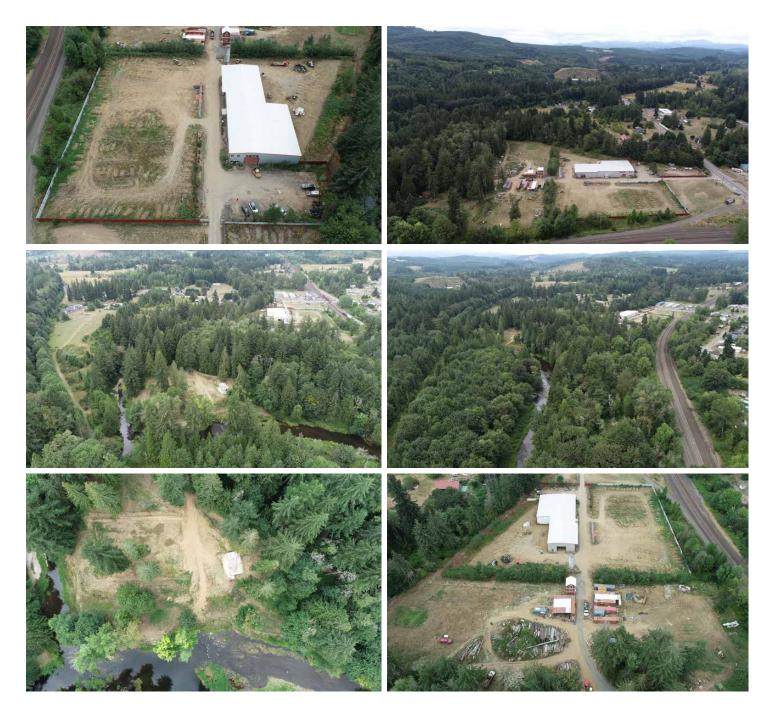

## **Aerial Photos**

FOR MORE INFORMATION PLEASE CONTACT:

#### **Property Description**

This expansive property spans approximately 30 acres of versatile land, featuring a substantial 15,000 SqFt warehouse. Situated within city limits, it is conveniently connected to essential utilities including 3 phase power, water, and sewer. The property is notable for its diverse licensing, which includes active towing, impound, dealership, and wrecking licenses.

Beyond its industrial capabilities, the property boasts serene creek access, introducing a unique natural element that enhances its appeal and potential uses.

With its considerable size, existing infrastructure, and strategic location between Seattle and Vancouver, this property is well-suited for a variety of commercial endeavors.