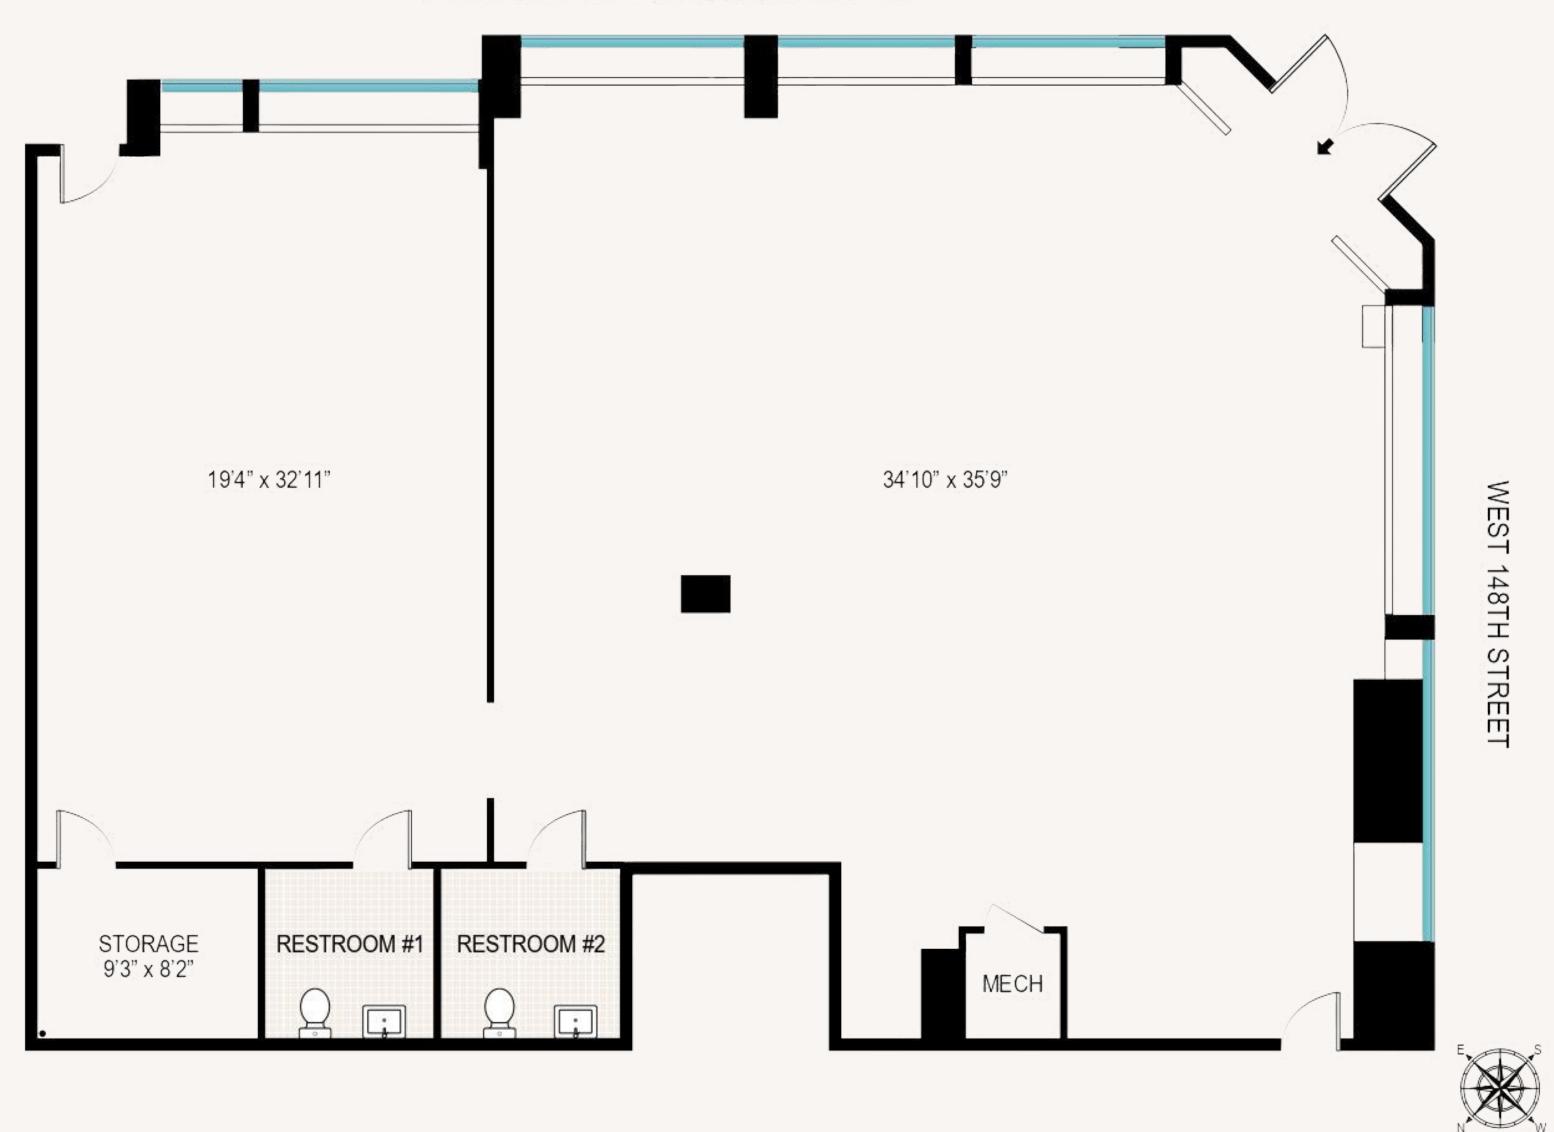

## FLOORPLAN

ADAM CLAYTON POWELL BOULEVARD

#### **SPACE**

Ground Floor: 2,305 square feet Lower Level Storage Available

#### **SQUARE FEET**

2,305