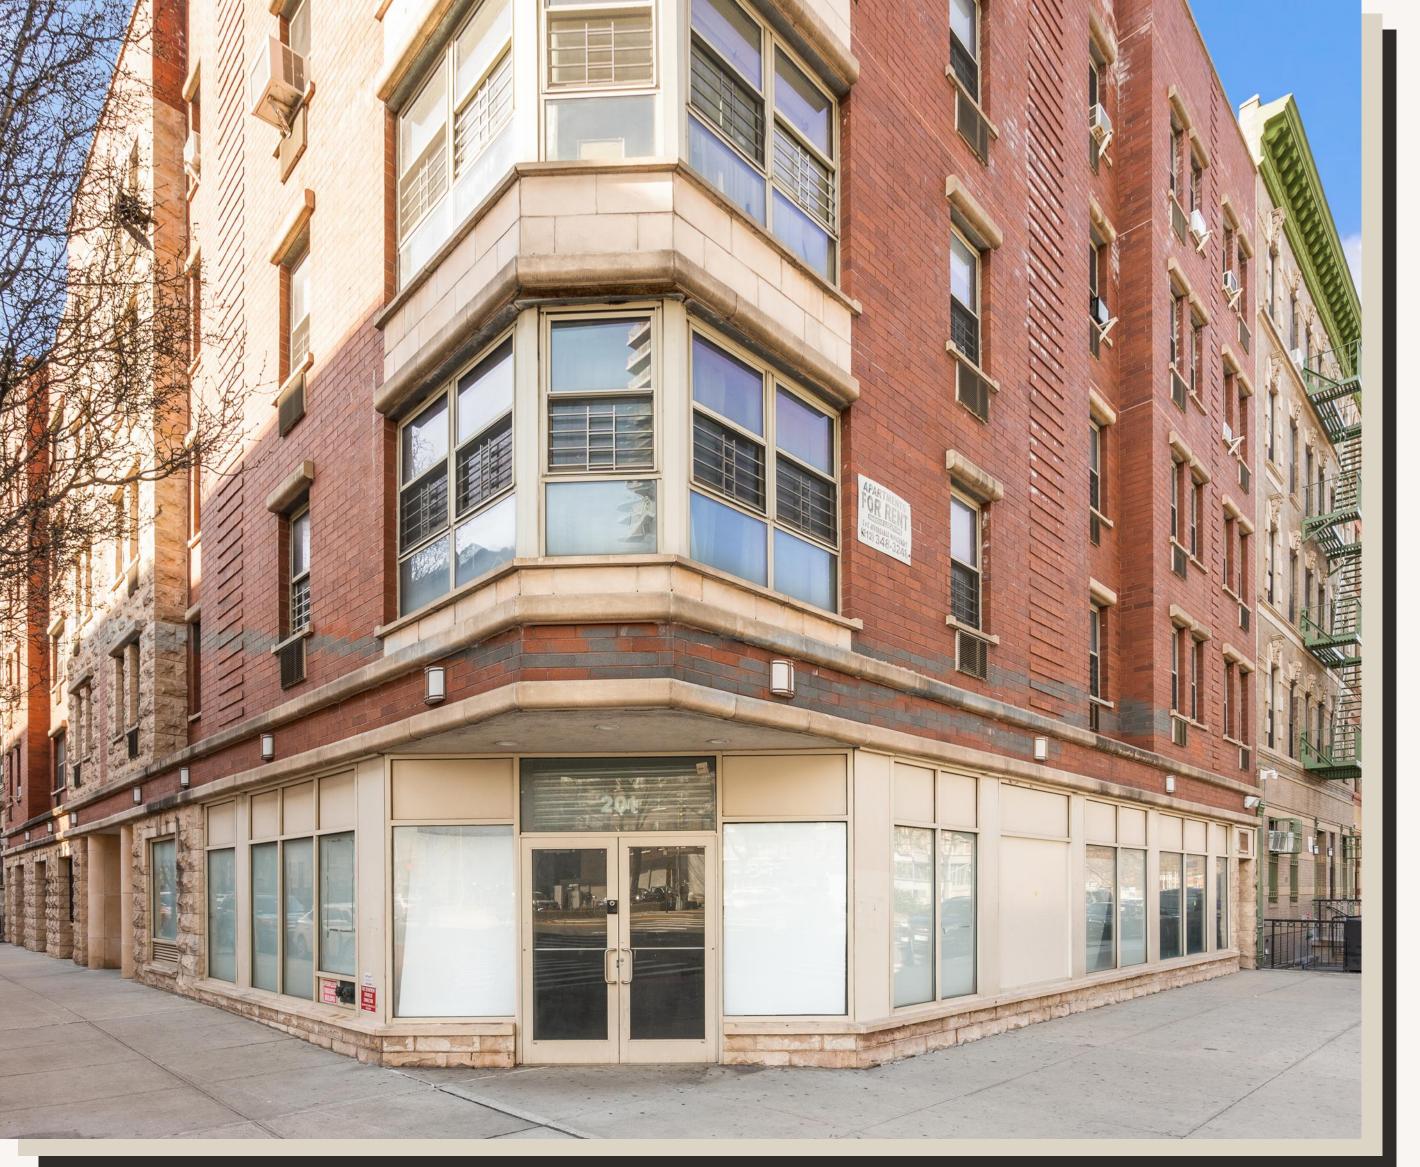

# 201 West 148th Street

As Exclusive Agent, DE Commercial Is Pleased To Offer The Following Retail Space For Lease.

#### LOCATION

201 W. 148TH Street

## 201 West 148th Street

An exceptional opportunity to lease a 2,305 square foot ground floor corner space in the heart of Upper Manhattan. This location offers multiple possibilities for retail or commercial use and is conveniently situated between the Macombs Dam and the 145th Street bridge near multiple major highways and mass transit, ensuring convenient access, the potential for high foot traffic and excellent visibility along Adam Clayton Powell Boulevard.

The space, formerly utilized as an office for a not-for-profit organization, boasts a strategic corner position, providing ample natural light and prominent street frontage. Its adaptable layout and open floor plan make it suitable for a variety of businesses, including standard retail, professional offices, or service-oriented ventures.