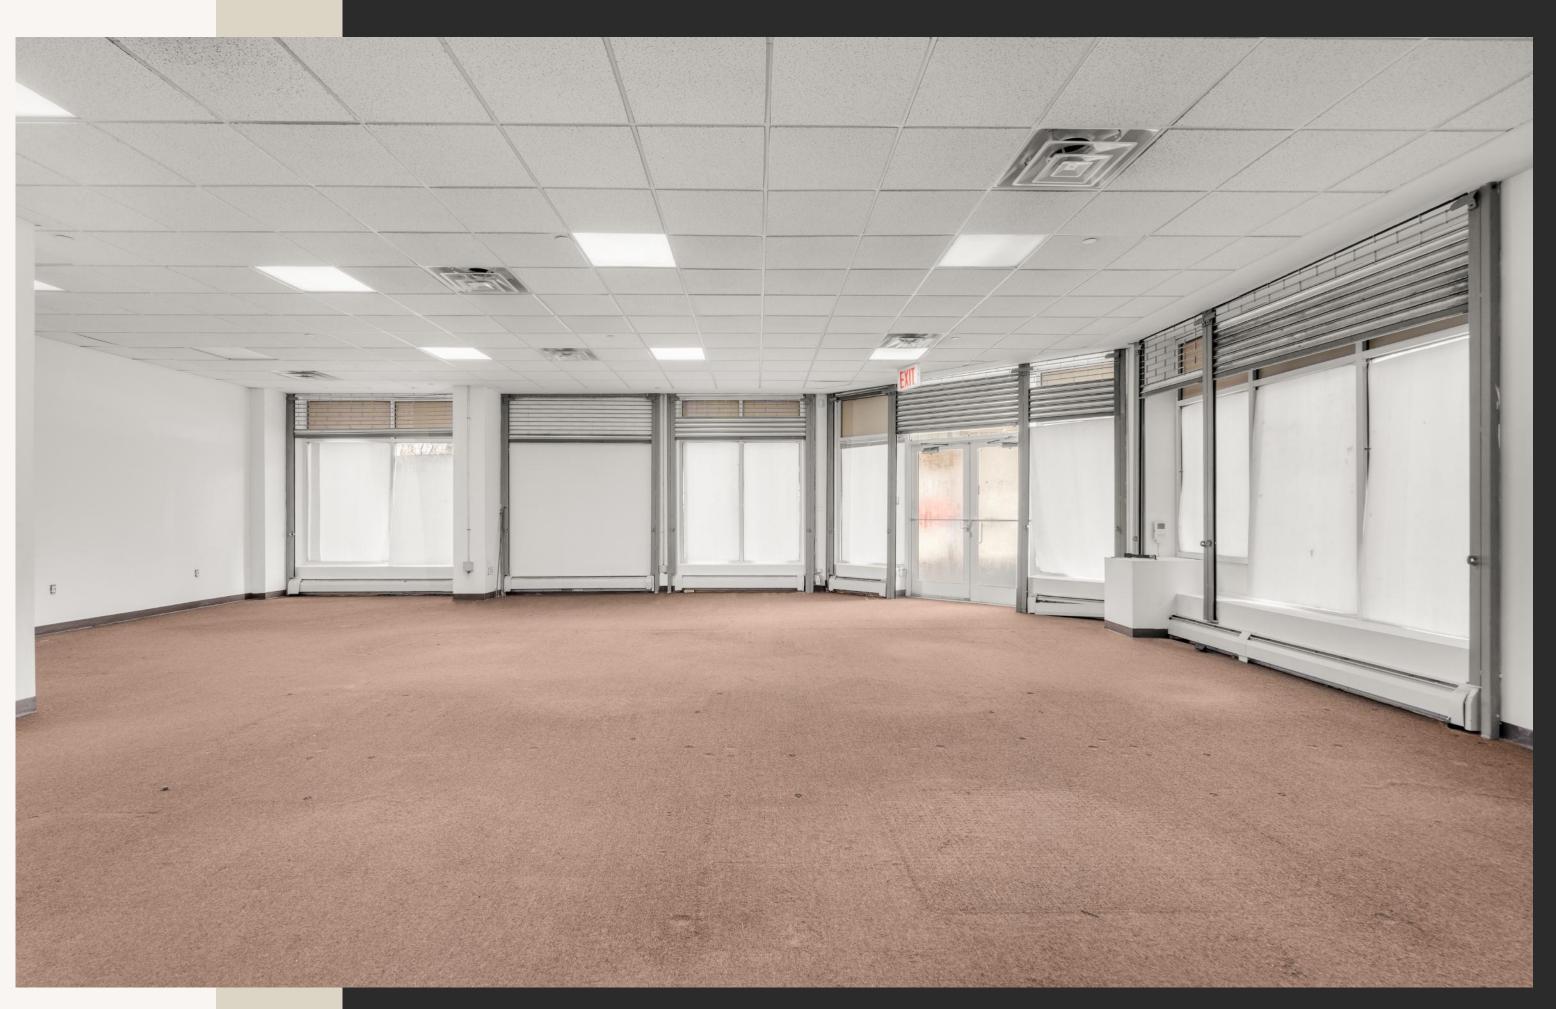

#### **SPACE**

Ground Floor: 2,305 square feet Lower Level Storage Available

The space, formerly utilized as an office for a not-for-profit organization, boasts a strategic corner position, providing ample natural light and prominent street frontage. Its adaptable layout and open floor plan make it suitable for a variety of businesses, including standard retail, professional offices, or service-oriented ventures.

This is an unparalleled opportunity to establish or grow your business in this historic, dynamic and thriving neighborhood. Whether you envision a boutique storefront, a professional office space, or a service-oriented establishment, this versatile space offers the perfect canvas to bring your vision to life.