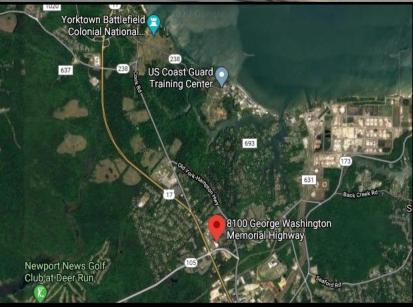

# PATRIOTS SQUARE 8100 George Washington Memorial Hwy

## Yorktown, VA 23692

## **Near Newport News and Williamsburg**