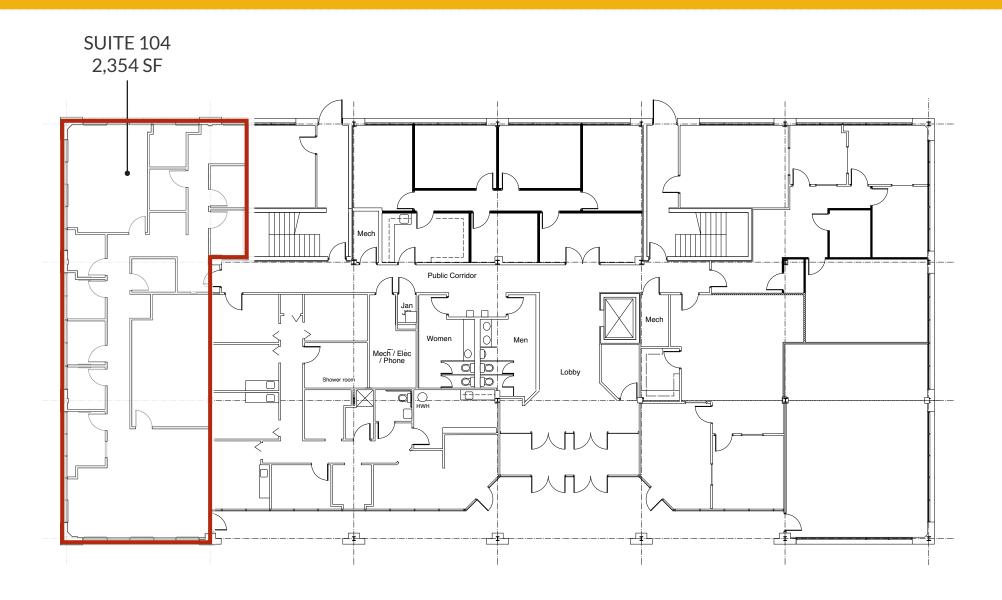

SUITE 104: 2,354 RSF\*
SUITE 210: 2,047 RSF
SUITE 300: 885 - 2,772 RSF
SUITE 310: 419 RSF
\*DIRECT ENTRY WITH EXTERIOR

BUILDING SIGNAGE

**BUILDING SIZE:** 

32,358 SF

PARKING:

4/1,000 SF

**RENTAL RATE:** 

WITHHELD

#### FLOOR PLAN: 1ST FLOOR