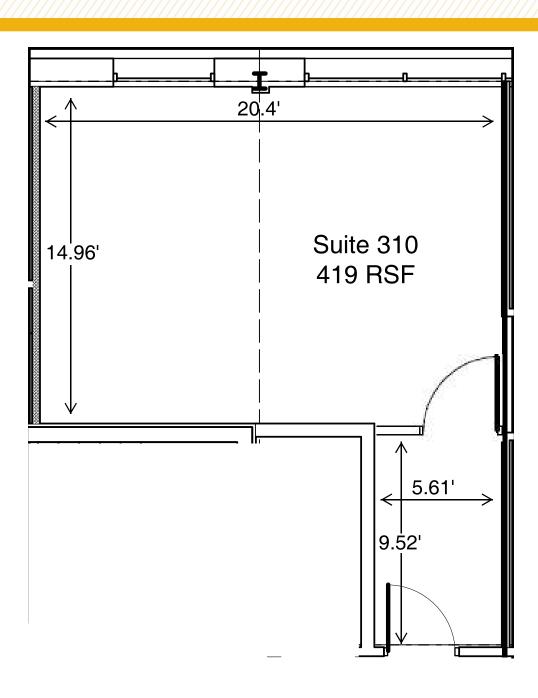

#### FLOOR PLAN: SUITE 310

SUITE 104: 2,354 RSF\*
SUITE 210: 2,047 RSF
SUITE 300: 885 - 2,772 RSF
SUITE 310: 419 RSF
\*DIRECT ENTRY WITH EXTERIOR

BUILDING SIGNAGE

**BUILDING SIZE:** 

32,358 SF

PARKING:

4/1,000 SF

**RENTAL RATE:** 

WITHHELD