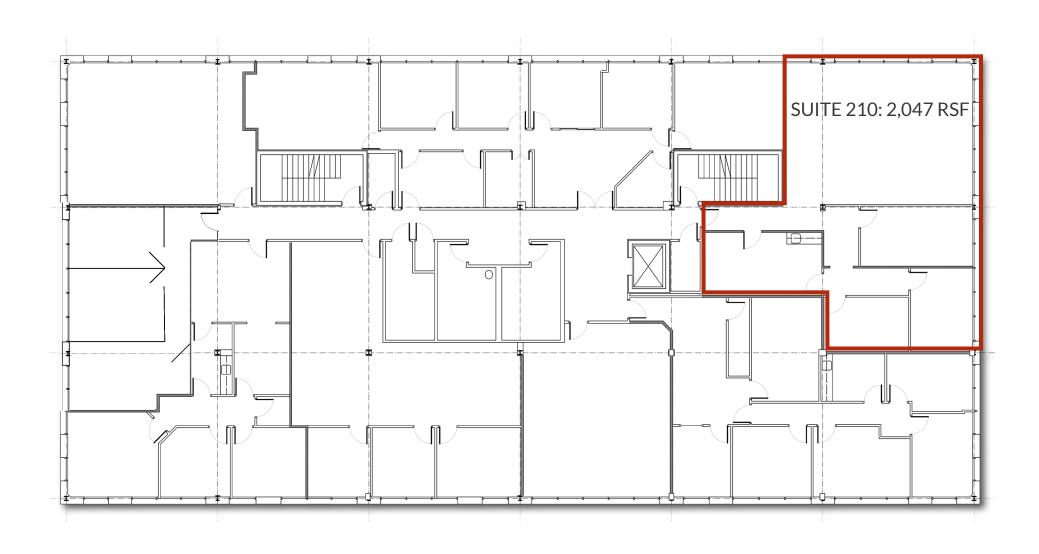

### FLOOR PLAN: 2ND FLOOR

SUITE 104: 2,354 RSF\*
SUITE 210: 2,047 RSF
SUITE 300: 885 - 2,772 RSF
SUITE 310: 419 RSF
\*DIRECT ENTRY WITH EXTERIOR

BUILDING SIGNAGE

**BUILDING SIZE:** 

32,358 SF

PARKING:

4/1,000 SF

**RENTAL RATE:** 

WITHHELD