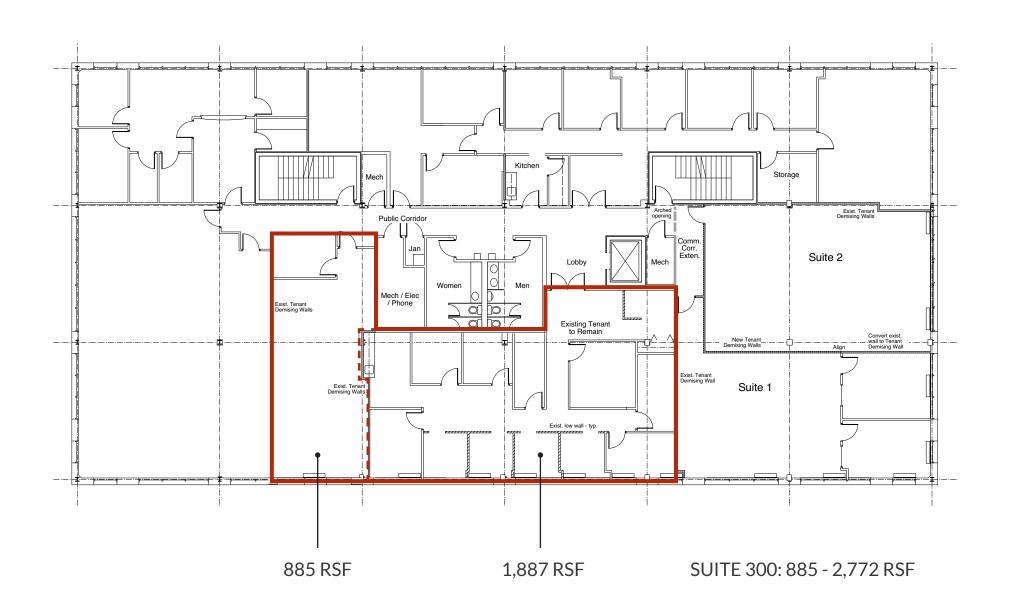

#### FLOOR PLAN: 3RD FLOOR

SUITE 104: 2,354 RSF\*
SUITE 210: 2,047 RSF
SUITE 300: 885 - 2,772 RSF
SUITE 310: 419 RSF
\*DIRECT ENTRY WITH EXTERIOR

BUILDING SIGNAGE

**BUILDING SIZE:** 

32,358 SF

PARKING:

4/1,000 SF

**RENTAL RATE:** 

WITHHELD