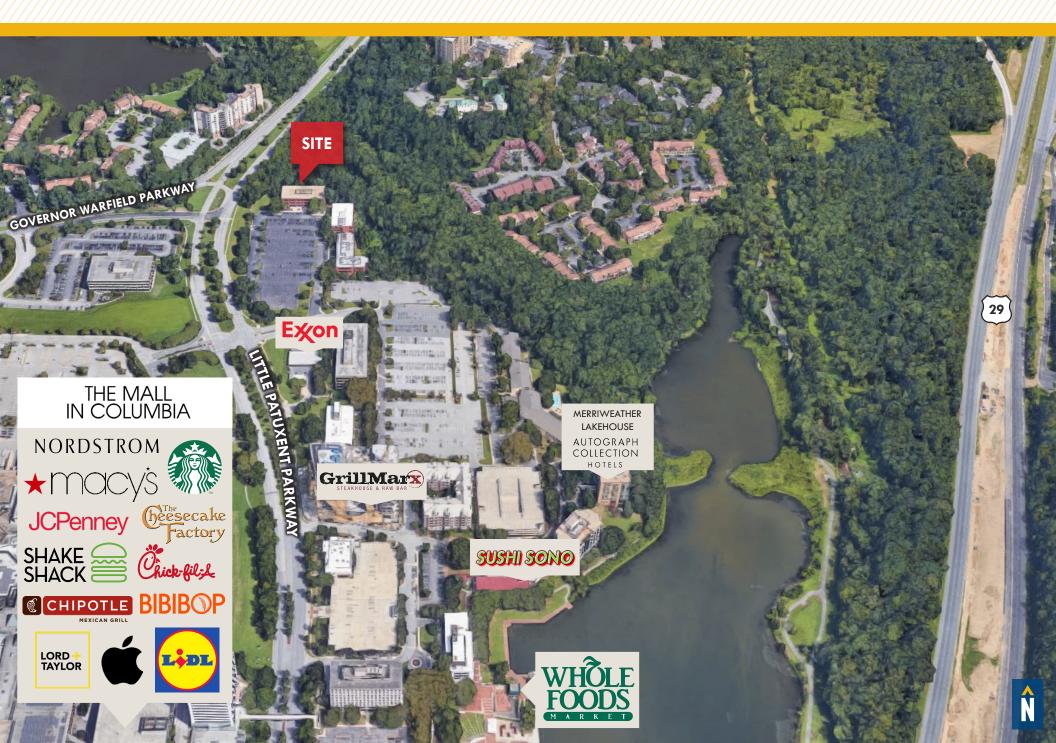

### LOCAL BIRDSEYE

#### **HIGHLIGHTS:**

- Several suites have woodland views
- Newly renovated lobby, hallways, and bathrooms
- Prime location near Columbia Lakefront and across from The Mall In Columbia
- Easy access to Route 29 and Route 175
- Plenty of parking