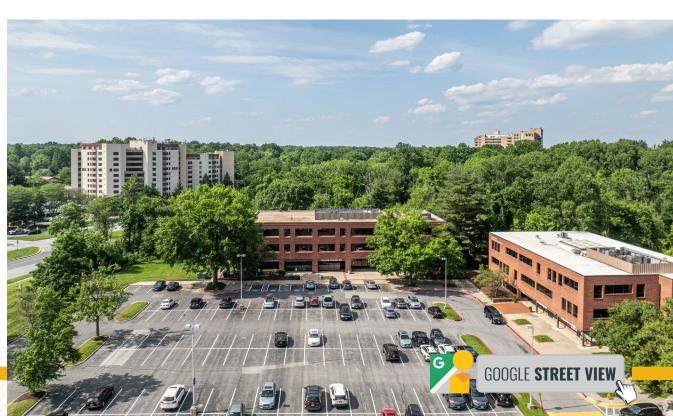

## **LAKEFRONT 17 BUILDING**

5570 STERRETT PLACE | COLUMBIA, MARYLAND 21044

FOR **LEASE** 





# **PROPERTY** OVERVIEW

#### **HIGHLIGHTS:**

- Several suites have woodland views
- Newly renovated lobby, hallways, and bathrooms
- Prime location near Columbia Lakefront and across from The Mall In Columbia
- Easy access to Route 29 and Route 175
- Plenty of parking



SUITE 104: 2,354 RSF\*
SUITE 210: 2,047 RSF
SUITE 300: 885 - 2,772 RSF
SUITE 310: 419 RSF
\*DIRECT ENTRY WITH EXTERIOR

BUILDING SIGNAGE

**BUILDING SIZE:** 

32,358 SF

PARKING:

4/1,000 SF

**RENTAL RATE:** 

WITHHELD





#### FLOOR PLAN: 1ST FLOOR



### FLOOR PLAN: 2ND FLOOR



#### FLOOR PLAN: 3RD FLOOR



#### FLOOR PLAN: SUITE 310



### LOCAL BIRDSEYE



#### FOR MORE INFO **CONTACT:**



**BETHANY HOBBS VICE PRESIDENT** 410.953.0359 BHOBBS@mackenziecommercial.com



**MORGAN WIMBROW** SENIOR REAL ESTATE ADVISOR 410.494.4846 MWIMBROW@mackenziecommercial.com





No warranty or representation, expressed or implied, is made as to the accuracy of the information contained herein, and same is submitted subject

to errors, omissions, change of price, rental or other conditions, withdrawal without notice, and to any specific listing conditions imposed by our principals.