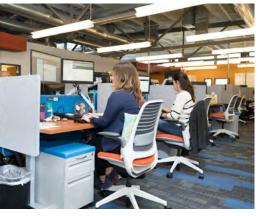

#### **SPACE HIGHLIGHTS:**

- Window Offices: 17, including large executive corner office
- Interior Offices: 21
- Cubicles: 18
- Bullpen Area Workstations: 100 stations (stand-up & traditional desk stations)
- Kitchen/Cafe