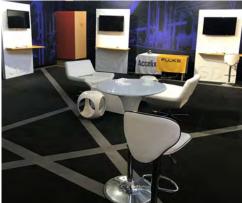

#### **Small/Specialty Meeting Rooms (3)**

. . . . . . . . . . . . . . . . .

- Capacity of small meeting space is 2 occupants; each includes TV
- Specialty room has capacity for 12 for meeting use and 45 for teambuilding events – includes dry-erase whitewall inside the bar/gameroom area