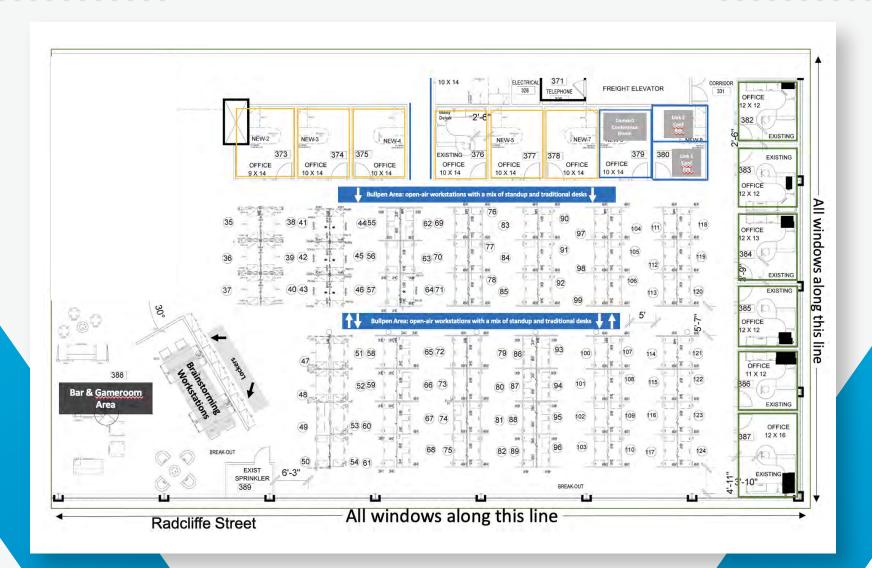

#### **SPACE HIGHLIGHTS:**

- Window Offices: 17, including large executive corner office
- Interior Offices: 21
- Cubicles: 18
- Bullpen Area Workstations: 100 stations (stand-up & traditional desk stations)
- Kitchen/Cafe

- Large, Medium and Small Meeting Rooms
- Mail/Copy Room
- Demonstration Center
- Lounge
- Locker Storage
- Server Room
- Wellness/Quiet Room

Gary Lozoff 610-952-0029 glozoff@tactix.com

info@tactix.com 610-688-1800 tactix.com Two Logan Square 100 N. 18th St, Ste 520 Philadelphia, PA 19103