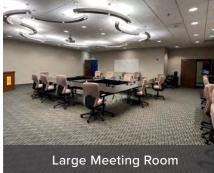

#### **Large Meeting Room (1)**

- ▶ Capacity is between 20-50 occupants, depending on configuration;
- Pantry located within vestibule to store food & serveware items
- Includes whiteboard, projector and retractable projection screen