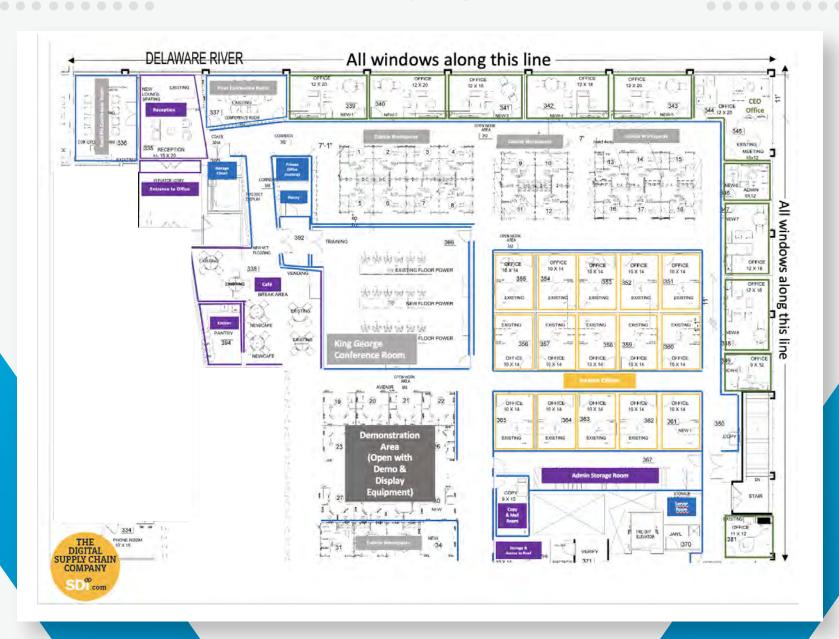

#### **SPACE HIGHLIGHTS:**

- Window Offices: 17, including large executive corner office
- Interior Offices: 21
- Cubicles: 18
- Bullpen Area Workstations: 100 stations (stand-up & traditional desk stations)
- Kitchen/Cafe

- Large, Medium and Small Meeting Rooms
- Mail/Copy Room
- Demonstration Center
- Lounge
- Locker Storage
- Server Room
- Wellness/Quiet Room

Gary Lozoff 610-952-0029 glozoff@tactix.com

info@tactix.com 610-688-1800 tactix.com Two Logan Square 100 N. 18th St, Ste 520 Philadelphia, PA 19103