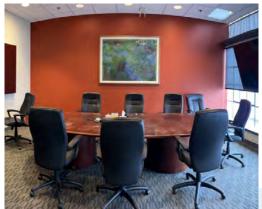

#### **Large Meeting Room (1)**

- ▶ Capacity is between 20-50 occupants, depending on configuration;
- Pantry located within vestibule to store food & serveware items
- Includes whiteboard, projector and retractable projection screen