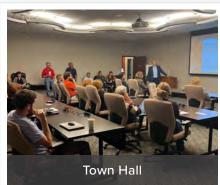

#### **Large Meeting Room (1)**

- ▶ Capacity is between 20-50 occupants, depending on configuration;
- Pantry located within vestibule to store food & serveware items
- Includes whiteboard, projector and retractable projection screen