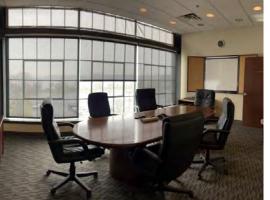

#### **Medium Meeting Rooms (3)**

 Capacity of each is between 6-8 occupants; each includes TV