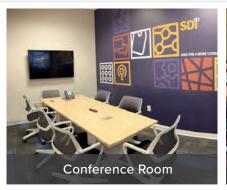

#### **Medium Meeting Rooms (3)**

 Capacity of each is between 6-8 occupants; each includes TV