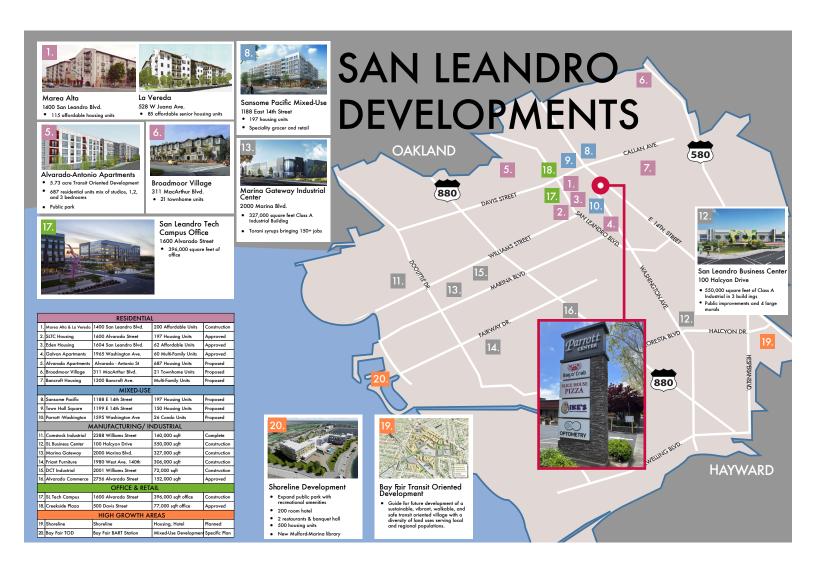

# **HIGHLIGHTS:**

- + Over 1,000 new residential units planned within walking distance of Parrott Center.
- + Pylon Signage
- + On-Site Parking
- + Densely Populated Trade Area
- + Co-Tenants Include: