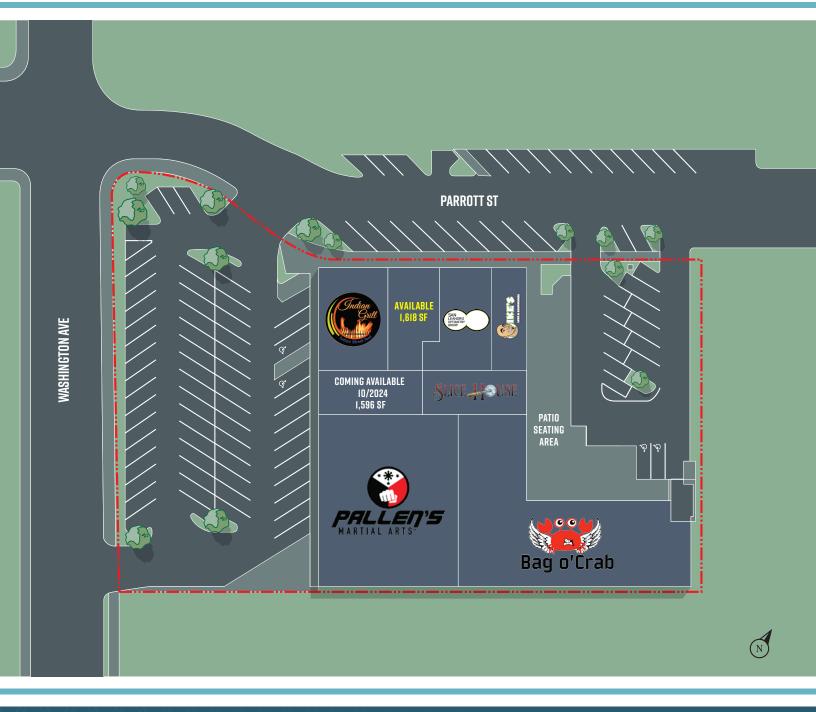

ng
- + Densely Populated Trade Area
- + Co-Tenants Include:









# SHOP SPACE AVAILABLE

+ 1,618 Square Feet

# **DEMOGRAPHICS**

|                   | I MILE    | 3 MILES   | 5 MILES   |
|-------------------|-----------|-----------|-----------|
| POPULATION        | 28,471    | 173,547   | 351,885   |
| MEDIAN HH INCOME  | \$76,616  | \$71,465  | \$75,425  |
| MEDIAN HOME VALUE | \$587,636 | \$543,886 | \$578.552 |

LEASING CONTACT

## **ANDREW REEDER**

415 378 9859 areeder@sprucecommercial.com Lic. 01297374



www.sprucecommercial.com

#### SPRUCE CRE ADVISORS, INC.

CA DRE BROKER LIC. 02116677



LEASING CONTACT

### **ANDREW REEDER**

415 378 9859 areeder@sprucecommercial.com Lic. 01297374



www.sprucecommercial.com

#### SPRUCE CRE ADVISORS, INC.

CA DRE BROKER LIC. 02116677







## **ANDREW REEDER**

415 378 9859 areeder@sprucecommercial.com Lic. 01297374



www.sprucecommercial.com

#### SPRUCE CRE ADVISORS, INC.

CA DRE BROKER LIC. 02116677



# CONTACT

## **ANDREW REEDER**

415 378 9859 areeder@sprucecommercial.com Lic. 01297374



www.sprucecommercial.com

#### SPRUCE CRE ADVISORS, INC.

CA DRE BROKER LIC. 02116677