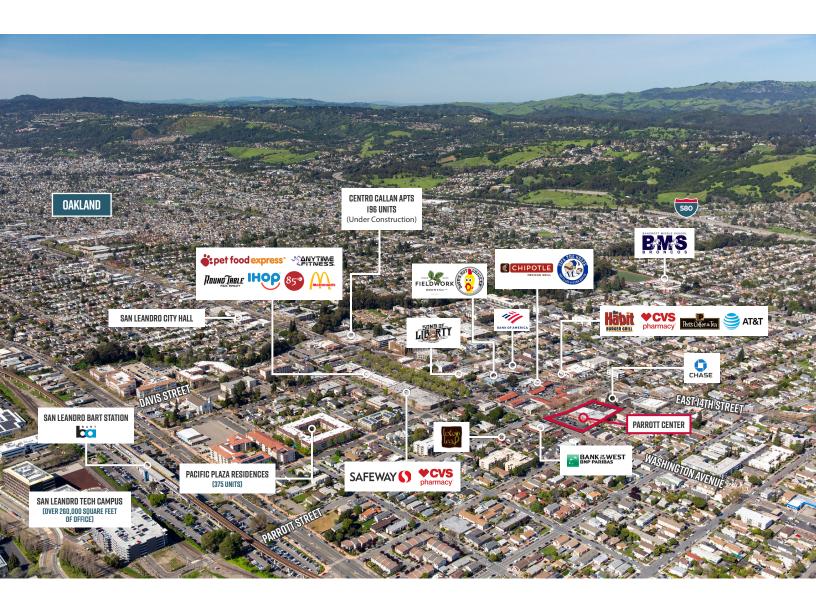

# **HIGHLIGHTS:**

- + Over 1,000 new residential units planned within walking distance of Parrott Center.
- + Pylon Signage
- + On-Site Parking
- + Densely Populated Trade Area
- + Co-Tenants Include: