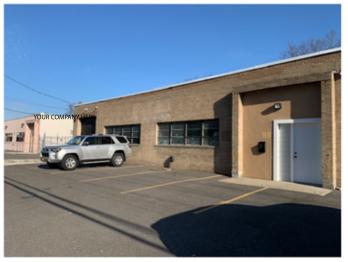

## 119 BLOOMINGDALE RD., HICKSVILLE, NEW YORK

## **WAREHOUSE SPACE FOR LEASE/SALE**

**Available Space:** 5,390 SF **Office:** 15%

**Ceiling Height:** 12′ 5″ Clear

**Loading:** 1 Drive-in, 1 Dock 40'Trucks

**Parking:** Some Onsite Parking

**Heat:** Gas

Bathrooms:2 - Brand NewPossession:ImmediateSewers:ConnectedRoof:Brand New

- Freestanding Building
- Loading Dock
- Gated Yard Area
- Immediate Occupancy

**Lease Asking Price: \$21.50 PSF** Includes Base Year Tax