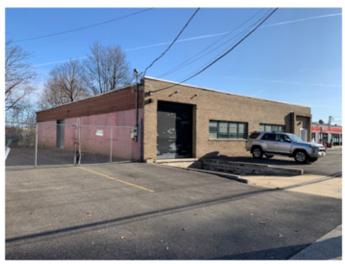

## 119 BLOOMINGDALE RD., HICKSVILLE, NEW YORK

## **WAREHOUSE SPACE FOR LEASE/SALE**

**Available Space:** 5,390 SF **Office:** 15%

**Ceiling Height:** 12′ 5″ Clear

**Loading:** 1 Drive-in, 1 Dock 40'Trucks

**Parking:** Some Onsite Parking

**Heat:** Gas

Bathrooms:2 - Brand NewPossession:ImmediateSewers:ConnectedRoof:Brand New

- Freestanding Building
- Loading Dock
- Gated Yard Area
- Immediate Occupancy

**Lease Asking Price: \$21.50 PSF** Includes Base Year Tax