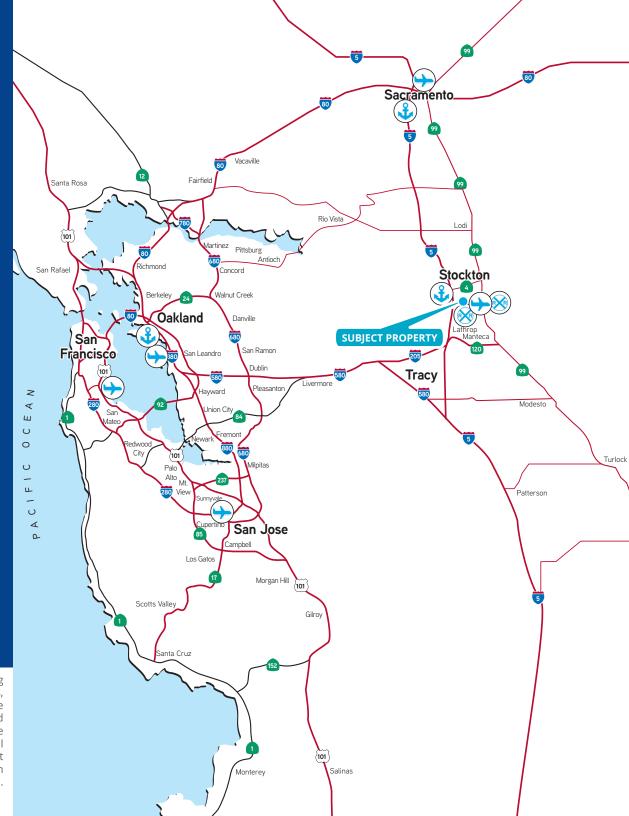

City of Stockton City of Stockton

WATER: City of Stockton
STORM: City of Stockton

GAS & ELECTRIC: PG&E Located in a institutional quality business park.

Developed by Panattoni Development

**SEWER:** 

Excellent access to 5 and 69 via Arch Airport-Sperry Road

Close proximity to graph and Intermodal Facilities

Located directly west of the Stockton Metropolitan Airport

3439 Brookside Road, Suite 108 Stockton, CA 95219 P: +1 209 475 5100 F: +1 209 475 5102 colliers.com