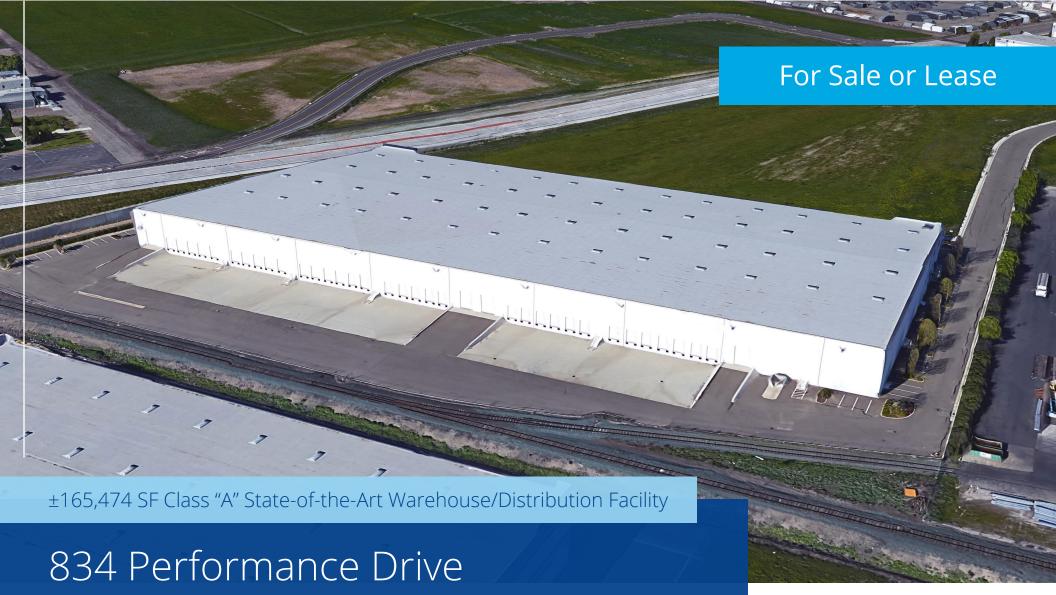

Stockton, CA 95206 | Airport Gateway Center

# 834 Performance Drive

Stockton, CA 95206 | Airport Gateway Center

**BUILDING SIZE:** ±165,474 SF **OFFICE SF:** ±800 SF **APN:** 177-450-300

APN: 177-450-300

LOADING: 34 dock-high doors (9' x 10')

4 grade level doors (12' x 14')