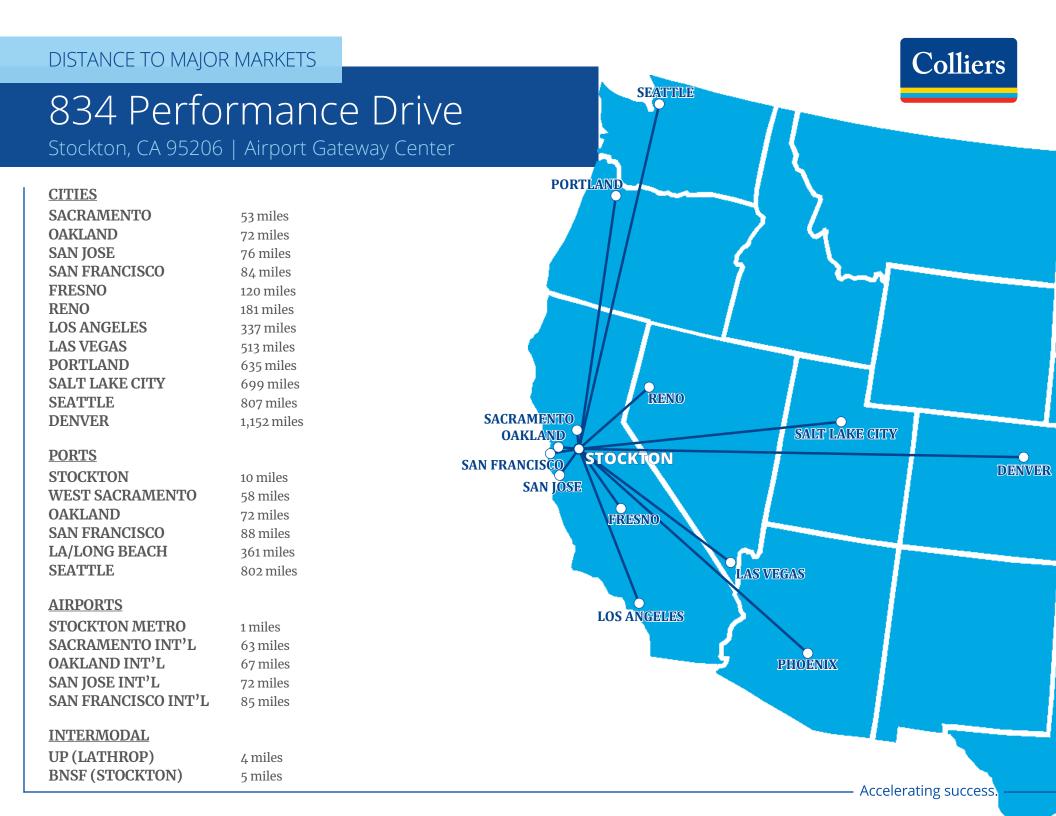

Stockton, CA 95206 | Airport Gateway Center

City of Stockton City of Stockton

WATER: City of Stockton
STORM: City of Stockton

GAS & ELECTRIC: PG&E Located in a institutional quality business park.

Developed by Panattoni Development

**SEWER:** 

Excellent access to 5 and 69 via Arch Airport-Sperry Road

Close proximity to graph and Intermodal Facilities

Located directly west of the Stockton Metropolitan Airport

3439 Brookside Road, Suite 108 Stockton, CA 95219 P: +1 209 475 5100 F: +1 209 475 5102 colliers.com