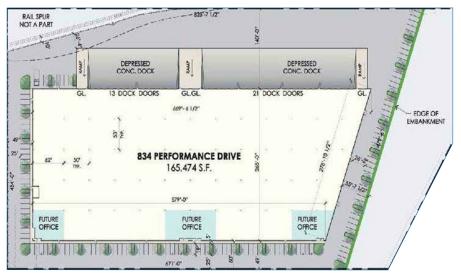

# 834 Performance Drive

Stockton, CA 95206 | Airport Gateway Center

**BUILDING SIZE:** ±165,474 SF **OFFICE SF:** ±800 SF **APN:** 177-450-300

APN: 177-450-300

LOADING: 34 dock-high doors (9' x 10')

4 grade level doors (12' x 14')

ACRES/FAR: 10.15 acres (37.4 FAR)

(±2.3 acres of expansion land)

BUILDING TYPE: Warehouse/Distribution

**CONSTRUCTION TYPE:** Concrete tilt-up

BUILDING CLASS:

**AUTO PARKING:** 123 stalls - 0.74/1,000 SF

CLEAR HEIGHT: ±30'

**POWER:** 2,000 Amps, 277/480V, 3-Phase

FIRE SUPPRESSION: ESFR

**TRUCK COURT:** 135' w/ 60' concrete apron

SKYLIGHTS: ±54

LED with motion & back up sensors (T-24)

TRUCK ROUTE: STAA approved truck route
ZONING: I-G, General Industrial
(City of Stockton)