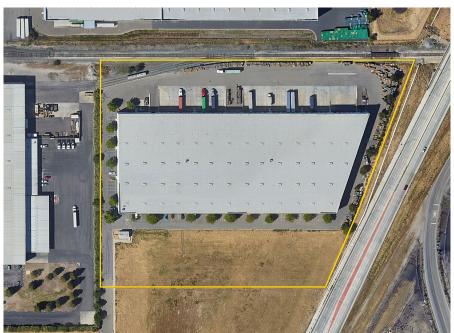

# 834 Performance Drive

Stockton, CA 95206 | Airport Gateway Center

**BUILDING SIZE:** ±165,474 SF **OFFICE SF:** ±800 SF **APN:** 177-450-300

APN: 177-450-300

LOADING: 34 dock-high doors (9' x 10')

4 grade level doors (12' x 14')

ACRES/FAR: 10.15 acres (37.4 FAR)

(±2.3 acres of expansion land)

BUILDING TYPE: Warehouse/Distribution

**CONSTRUCTION TYPE:** Concrete tilt-up

BUILDING CLASS:

**AUTO PARKING:** 123 stalls - 0.74/1,000 SF

CLEAR HEIGHT: ±30'