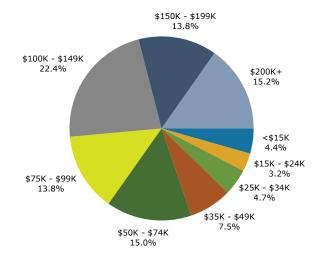

8%<br>7.9%<br>7.5%<br>7.8%<br>16.2%<br>14.9%<br>11.2%<br>8.4%<br>6.6%<br>3.3%<br>1.1%<br><b>2024</b><br>Percent<br>74.5%<br>1.6%<br>1.0%<br>3.4%<br>1.5%                 | Number<br>182,581<br>181,436<br>189,468<br>177,876<br>186,434<br>400,555<br>386,665<br>302,093<br>207,048<br>168,435<br>100,198<br>31,844<br>Number<br>1,828,481<br>41,350<br>25,573<br>92,618<br>40,084<br>219,061            | Percent<br>7.3%<br>7.2%<br>7.5%<br>7.1%<br>7.4%<br>15.9%<br>15.4%<br>12.0%<br>8.2%<br>6.7%<br>4.0%<br>1.3%<br>2029<br>Percent<br>72.7%<br>1.6%<br>1.0%<br>3.7%<br>1.6%<br>8.7%                 |



808 S Main St, Salt Lake City, Utah, 84101 Drive time: 45 minute radius Prepared by SPARK REALTY UTAH Latitude: 40.75134 Longitude: -111.89158

Trends 2024-2029



Population by Age



2024 Household Income



2024 Population by Race



2024 Percent Hispanic Origin:18.0%