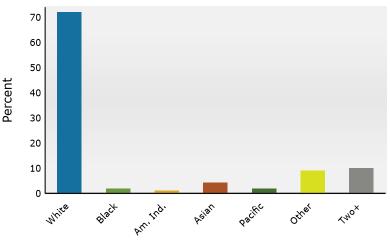

| Summary                                             |           | Census     | 2010      | Census 20      | 120                | 202           | 1                      | 2029          |
|-----------------------------------------------------|-----------|------------|-----------|----------------|--------------------|---------------|------------------------|---------------|
| Population                                          |           |            | 2,929     | 1,420,         |                    | 1,474,41      |                        | 1,523,879     |
| Households                                          |           |            | 6,971     | 480,           |                    | 507,85        |                        | 538,145       |
| Families                                            |           |            | 4,003     | 335,           |                    | 349,11        |                        | 368,459       |
| Average Household Size                              |           |            | 2.99      |                | 2.92               | 2.8           |                        | 2.80          |
| Owner Occupied Housing Units                        |           | 27         | 9,581     | 315,           | 083                | 337,27        | 6                      | 361,617       |
| Renter Occupied Housing Units                       |           |            | ,7,390    | 165,           |                    | 170,58        |                        | 176,528       |
| Median Age                                          |           |            | 30.7      |                | 32.9               | 33.           |                        | 34.8          |
| Trends: 2024-2029 Annual Ra                         | te        |            | Area      |                |                    | State         |                        | National      |
| Population                                          |           |            | 0.66%     |                |                    | 1.18%         |                        | 0.38%         |
| Households                                          |           |            | 1.17%     |                |                    | 1.56%         |                        | 0.64%         |
| Families                                            |           |            | 1.08%     |                |                    | 1.53%         |                        | 0.56%         |
| Owner HHs                                           |           |            | 1.40%     |                |                    | 2.05%         |                        | 0.97%         |
| Median Household Income                             |           |            | 2.90%     |                |                    | 2.93%         |                        | 2.95%         |
|                                                     |           |            |           |                |                    | 2024          |                        | 2029          |
| Households by Income                                |           |            |           | N              | umber              | Percent       | Number                 | Percent       |
| <\$15,000                                           |           |            |           |                | 23,595             | 4.6%          | 18,482                 | 3.4%          |
| \$15,000 - \$24,999                                 |           |            |           |                | 17,061             | 3.4%          | 11,213                 | 2.1%          |
| \$25,000 - \$34,999                                 |           |            |           |                | 23,675             | 4.7%          | 18,607                 | 3.5%          |
| \$35,000 - \$49,999                                 |           |            |           |                | 38,445             | 7.6%          | 30,098                 | 5.6%          |
| \$50,000 - \$74,999                                 |           |            |           |                | 75,328             | 14.8%         | 64,371                 | 12.0%         |
| \$75,000 - \$99,999                                 |           |            |           |                | 67,607             | 13.3%         | 66,072                 | 12.3%         |
| \$100,000 - \$149,999                               |           |            |           |                | 10,718             | 21.8%         | 127,890                | 23.8%         |
| \$150,000 - \$199,999                               |           |            |           |                | 59,979             | 13.8%         | 98,109                 | 18.2%         |
| \$200,000+                                          |           |            |           | ξ              | 31,443             | 16.0%         | 103,295                | 19.2%         |
| Modian Household Income                             |           |            |           | ¢1(            |                    |               | ¢110 100               |               |
| Median Household Income<br>Average Household Income |           |            |           |                | 02,380<br>34,081   |               | \$118,126<br>\$156,304 |               |
| Per Capita Income                                   |           |            |           |                | 46,214             |               | \$156,304              |               |
| Per Capita Income                                   | Ce        | nsus 2010  | Ce        | ⊶<br>nsus 2020 | +0,214             | 2024          | \$JJ,222               | 2029          |
| Population by Age                                   | Number    | Percent    | Number    | Percent        | Number             |               | Number                 | Percent       |
| 0 - 4                                               | 110,842   | 9.0%       | 97,030    | 6.8%           | 100,388            |               | 102,177                | 6.7%          |
| 5 - 9                                               | 104,710   | 8.5%       | 107,504   | 7.6%           | 107,335            |               | 103,346                | 6.8%          |
| 10 - 14                                             | 96,371    | 7.8%       | 113,654   | 8.0%           | 108,657            |               | 108,798                | 7.1%          |
| 15 - 19                                             | 90,039    | 7.3%       | 107,474   | 7.6%           | 104,782            |               | 101,779                | 6.7%          |
| 20 - 24                                             | 92,631    | 7.5%       | 107,166   | 7.5%           | 109,175            |               | 105,167                | 6.9%          |
| 25 - 34                                             | 208,820   | 16.9%      | 223,883   | 15.8%          | 242,466            | 16.4%         | 244,337                | 16.0%         |
| 35 - 44                                             | 159,042   | 12.9%      | 207,784   | 14.6%          | 225,847            | 15.3%         | 241,029                | 15.8%         |
| 45 - 54                                             | 147,942   | 12.0%      | 155,131   | 10.9%          | 169,587            | 11.5%         | 188,631                | 12.4%         |
| 55 - 64                                             | 113,932   | 9.2%       | 138,812   | 9.8%           | 130,378            | 8.8%          | 131,977                | 8.7%          |
| 65 - 74                                             | 59,967    | 4.9%       | 99,336    | 7.0%           | 104,464            | 7.1%          | 109,280                | 7.2%          |
| 75 - 84                                             | 34,454    | 2.8%       | 46,062    | 3.2%           | 53,072             | 3.6%          | 65,865                 | 4.3%          |
| 85+                                                 | 14,180    | 1.2%       | 17,134    | 1.2%           | 18,258             |               | 21,493                 | 1.4%          |
|                                                     |           | ensus 2010 |           | nsus 2020      |                    | 2024          |                        | 2029          |
| Race and Ethnicity                                  | Number    | Percent    | Number    | Percent        | Number             | Percent       | Number                 | Percent       |
| White Alone                                         | 1,022,176 | 82.9%      | 1,048,250 | 73.8%          | 1,061,147          | 72.0%         | 1,067,543              | 70.1%         |
| Black Alone                                         | 18,045    | 1.5%       | 25,570    | 1.8%           | 27,952             | 1.9%          | 29,705                 | 1.9%          |
| American Indian Alone                               | 10,075    | 0.8%       | 14,619    | 1.0%           | 15,759             | 1.1%          | 16,651                 | 1.1%          |
| Asian Alone                                         | 36,971    | 3.0%       | 55,534    | 3.9%           | 62,762             | 4.3%          | 71,407                 | 4.7%          |
|                                                     |           | 1.4%       | 24,136    | 1.7%           | 26,654             | 1.8%          | 29,500                 | 1.9%          |
| Pacific Islander Alone                              | 17,146    |            |           | 0 40/          | 100.000            | 0.001         | 146 166                | 0.001         |
| Some Other Race Alone                               | 91,522    | 7.4%       | 119,034   | 8.4%           | 132,328            | 9.0%          | 146,169                | 9.6%          |
|                                                     |           |            |           | 8.4%<br>9.4%   | 132,328<br>147,809 | 9.0%<br>10.0% | 146,169<br>162,904     | 9.6%<br>10.7% |
| Some Other Race Alone                               | 91,522    | 7.4%       | 119,034   |                |                    |               |                        |               |

808 S Main St, Salt Lake City, Utah, 84101 Drive time: 30 minute radius Prepared by SPARK REALTY UTAH Latitude: 40.75134 Longitude: -111.89158

Trends 2024-2029

Population by Age

2024 Household Income

2024 Population by Race