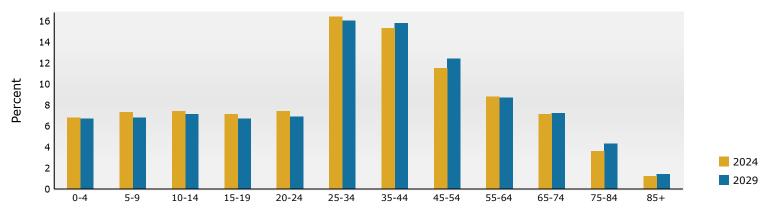

| Summary                                             |           | Census     | 2010      | Census 20      | 120                | 202           | 1                      | 2029          |
|-----------------------------------------------------|-----------|------------|-----------|----------------|--------------------|---------------|------------------------|---------------|
| Population                                          |           |            | 2,929     | 1,420,         |                    | 1,474,41      |                        | 1,523,879     |
| Households                                          |           |            | 6,971     | 480,           |                    | 507,85        |                        | 538,145       |
| Families                                            |           |            | 4,003     | 335,           |                    | 349,11        |                        | 368,459       |
| Average Household Size                              |           |            | 2.99      |                | 2.92               | 2.8           |                        | 2.80          |
| Owner Occupied Housing Units                        |           | 27         | 9,581     | 315,           | 083                | 337,27        | 6                      | 361,617       |
| Renter Occupied Housing Units                       |           |            | ,7,390    | 165,           |                    | 170,58        |                        | 176,528       |
| Median Age                                          |           |            | 30.7      |                | 32.9               | 33.           |                        | 34.8          |
| Trends: 2024-2029 Annual Ra                         | te        |            | Area      |                |                    | State         |                        | National      |
| Population                                          |           |            | 0.66%     |                |                    | 1.18%         |                        | 0.38%         |
| Households                                          |           |            | 1.17%     |                |                    | 1.56%         |                        | 0.64%         |
| Families                                            |           |            | 1.08%     |                |                    | 1.53%         |                        | 0.56%         |
| Owner HHs                                           |           |            | 1.40%     |                |                    | 2.05%         |                        | 0.97%         |
| Median Household Income                             |           |            | 2.90%     |                |                    | 2.93%         |                        | 2.95%         |
|                                                     |           |            |           |                |                    | 2024          |                        | 2029          |
| Households by Income                                |           |            |           | N              | umber              | Percent       | Number                 | Percent       |
| <\$15,000                                           |           |            |           |                | 23,595             | 4.6%          | 18,482                 | 3.4%          |
| \$15,000 - \$24,999                                 |           |            |           |                | 17,061             | 3.4%          | 11,213                 | 2.1%          |
| \$25,000 - \$34,999                                 |           |            |           |                | 23,675             | 4.7%          | 18,607                 | 3.5%          |
| \$35,000 - \$49,999                                 |           |            |           |                | 38,445             | 7.6%          | 30,098                 | 5.6%          |
| \$50,000 - \$74,999                                 |           |            |           |                | 75,328             | 14.8%         | 64,371                 | 12.0%         |
| \$75,000 - \$99,999                                 |           |            |           |                | 67,607             | 13.3%         | 66,072                 | 12.3%         |
| \$100,000 - \$149,999                               |           |            |           |                | 10,718             | 21.8%         | 127,890                | 23.8%         |
| \$150,000 - \$199,999                               |           |            |           |                | 59,979             | 13.8%         | 98,109                 | 18.2%         |
| \$200,000+                                          |           |            |           | ξ              | 31,443             | 16.0%         | 103,295                | 19.2%         |
| Modian Household Income                             |           |            |           | ¢1(            |                    |               | ¢110 100               |               |
| Median Household Income<br>Average Household Income |           |            |           |                | 02,380<br>34,081   |               | \$118,126<br>\$156,304 |               |
| Per Capita Income                                   |           |            |           |                | 46,214             |               | \$156,304              |               |
| Per Capita Income                                   | Ce        | nsus 2010  | Ce        | ⊶<br>nsus 2020 | +0,214             | 2024          | \$JJ,222               | 2029          |
| Population by Age                                   | Number    | Percent    | Number    | Percent        | Number             |               | Number                 | Percent       |
| 0 - 4                                               | 110,842   | 9.0%       | 97,030    | 6.8%           | 100,388            |               | 102,177                | 6.7%          |
| 5 - 9                                               | 104,710   | 8.5%       | 107,504   | 7.6%           | 107,335            |               | 103,346                | 6.8%          |
| 10 - 14                                             | 96,371    | 7.8%       | 113,654   | 8.0%           | 108,657            |               | 108,798                | 7.1%          |
| 15 - 19                                             | 90,039    | 7.3%       | 107,474   | 7.6%           | 104,782            |               | 101,779                | 6.7%          |
| 20 - 24                                             | 92,631    | 7.5%       | 107,166   | 7.5%           | 109,175            |               | 105,167                | 6.9%          |
| 25 - 34                                             | 208,820   | 16.9%      | 223,883   | 15.8%          | 242,466            | 16.4%         | 244,337                | 16.0%         |
| 35 - 44                                             | 159,042   | 12.9%      | 207,784   | 14.6%          | 225,847            | 15.3%         | 241,029                | 15.8%         |
| 45 - 54                                             | 147,942   | 12.0%      | 155,131   | 10.9%          | 169,587            | 11.5%         | 188,631                | 12.4%         |
| 55 - 64                                             | 113,932   | 9.2%       | 138,812   | 9.8%           | 130,378            | 8.8%          | 131,977                | 8.7%          |
| 65 - 74                                             | 59,967    | 4.9%       | 99,336    | 7.0%           | 104,464            | 7.1%          | 109,280                | 7.2%          |
| 75 - 84                                             | 34,454    | 2.8%       | 46,062    | 3.2%           | 53,072             | 3.6%          | 65,865                 | 4.3%          |
| 85+                                                 | 14,180    | 1.2%       | 17,134    | 1.2%           | 18,258             |               | 21,493                 | 1.4%          |
|                                                     |           | ensus 2010 |           | nsus 2020      |                    | 2024          |                        | 2029          |
| Race and Ethnicity                                  | Number    | Percent    | Number    | Percent        | Number             | Percent       | Number                 | Percent       |
| White Alone                                         | 1,022,176 | 82.9%      | 1,048,250 | 73.8%          | 1,061,147          | 72.0%         | 1,067,543              | 70.1%         |
| Black Alone                                         | 18,045    | 1.5%       | 25,570    | 1.8%           | 27,952             | 1.9%          | 29,705                 | 1.9%          |
| American Indian Alone                               | 10,075    | 0.8%       | 14,619    | 1.0%           | 15,759             | 1.1%          | 16,651                 | 1.1%          |
| Asian Alone                                         | 36,971    | 3.0%       | 55,534    | 3.9%           | 62,762             | 4.3%          | 71,407                 | 4.7%          |
|                                                     |           | 1.4%       | 24,136    | 1.7%           | 26,654             | 1.8%          | 29,500                 | 1.9%          |
| Pacific Islander Alone                              | 17,146    |            |           | 0 40/          | 100.000            | 0.001         | 146 166                | 0.001         |
| Some Other Race Alone                               | 91,522    | 7.4%       | 119,034   | 8.4%           | 132,328            | 9.0%          | 146,169                | 9.6%          |
|                                                     |           |            |           | 8.4%<br>9.4%   | 132,328<br>147,809 | 9.0%<br>10.0% | 146,169<br>162,904     | 9.6%<br>10.7% |
| Some Other Race Alone                               | 91,522    | 7.4%       | 119,034   |                |                    |               |                        |               |

808 S Main St, Salt Lake City, Utah, 84101 Drive time: 30 minute radius Prepared by SPARK REALTY UTAH Latitude: 40.75134 Longitude: -111.89158

Trends 2024-2029

Population by Age

2024 Household Income

2024 Population by Race