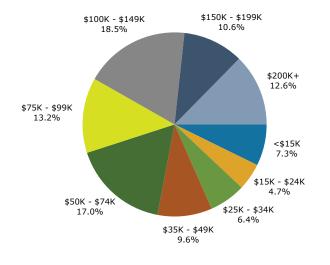

808 S Main St, Salt Lake City, Utah, 84101 Drive time: 15 minute radius

Prepared by SPARK REALTY UTAH

Latitude: 40.75134 Longitude: -111.89158

| Summary                                     |         | Census 2  | 010     | Census 20                 | 20      | 2024    |           | 2029     |
|---------------------------------------------|---------|-----------|---------|---------------------------|---------|---------|-----------|----------|
| Population                                  |         | 498,      |         | 545,5                     |         | 556,237 |           | 572,206  |
| Households                                  |         | 187,      |         | 211,3                     |         | 220,837 |           | 234,804  |
| Families                                    |         | 114,      |         | 121,7                     |         | 123,595 |           | 129,895  |
| Average Household Size                      |         |           | 2.61    |                           | .52     | 2.47    |           | 2.39     |
| Owner Occupied Housing Units                |         | 105,      |         | 109,6                     |         | 116,079 |           | 123,466  |
| Renter Occupied Housing Units               |         |           | ,017    | 101,7                     |         | 104,758 |           | 111,338  |
| Median Age                                  |         |           | 31.8    |                           | 3.3     | 33.9    |           | 35.4     |
| Trends: 2024-2029 Annual Rat                | e       |           | Area    |                           |         | State   |           | National |
| Population                                  |         |           | 0.57%   |                           |         | 1.18%   |           | 0.38%    |
| Households                                  |         |           | 1.23%   |                           |         | 1.56%   |           | 0.64%    |
| Families                                    |         |           | 1.00%   |                           |         | 1.53%   |           | 0.56%    |
| Owner HHs                                   |         |           | 1.24%   |                           |         | 2.05%   |           | 0.97%    |
| Median Household Income                     |         |           | 4.16%   |                           |         | 2.93%   |           | 2.95%    |
|                                             |         |           |         |                           |         | 2024    |           | 2029     |
| Households by Income                        |         |           |         | Nu                        | umber l | Percent | Number    | Percent  |
| <\$15,000                                   |         |           |         | 1                         | 6,047   | 7.3%    | 12,864    | 5.5%     |
| \$15,000 - \$24,999                         |         |           |         | 1                         | 0,485   | 4.7%    | 7,213     | 3.1%     |
| \$25,000 - \$34,999                         |         |           |         | 1                         | 4,108   | 6.4%    | 11,797    | 5.0%     |
| \$35,000 - \$49,999                         |         |           |         | 2                         | 1,168   | 9.6%    | 18,110    | 7.7%     |
| \$50,000 - \$74,999                         |         |           |         | 3                         | 7,589   | 17.0%   | 34,847    | 14.8%    |
| \$75,000 - \$99,999                         |         |           |         |                           | 9,205   | 13.2%   | 30,146    | 12.8%    |
| \$100,000 - \$149,999                       |         |           |         |                           | 0,823   | 18.5%   | 49,452    | 21.1%    |
| \$150,000 - \$199,999                       |         |           |         |                           | 3,513   | 10.6%   | 34,376    | 14.6%    |
| \$200,000+                                  |         |           |         | 2                         | 7,896   | 12.6%   | 35,997    | 15.3%    |
|                                             |         |           |         | +0                        | 2.045   |         |           |          |
| Median Household Income                     |         |           |         |                           | 2,845   |         | \$101,569 |          |
| Average Household Income                    |         |           |         |                           | 7,285   |         | \$138,350 |          |
| Per Capita Income                           | 60      | nsus 2010 | Com     | <sup>44</sup><br>sus 2020 | 6,609   | 2024    | \$56,799  | 2029     |
| Population by Age                           | Number  | Percent   | Number  | Percent                   | Number  | Percent | Number    | Percent  |
| 0 - 4                                       | 40,794  | 8.2%      | 33,085  | 6.1%                      | 33,384  | 6.0%    | 33,277    | 5.8%     |
| 5 - 9                                       | 34,343  | 6.9%      | 33,323  | 6.1%                      | 32,412  | 5.8%    | 31,448    | 5.5%     |
| 10 - 14                                     | 30,342  | 6.1%      | 34,341  | 6.3%                      | 31,180  | 5.6%    | 31,755    | 5.5%     |
| 15 - 19                                     | 32,422  | 6.5%      | 35,602  | 6.5%                      | 32,923  | 5.9%    | 31,972    | 5.6%     |
| 20 - 24                                     | 45,358  | 9.1%      | 49,598  | 9.1%                      | 48,548  | 8.7%    | 45,647    | 8.0%     |
| 25 - 34                                     | 93,616  | 18.8%     | 103,276 | 18.9%                     | 112,083 | 20.2%   | 108,182   | 18.9%    |
| 35 - 44                                     | 62,066  | 12.5%     | 77,418  | 14.2%                     | 82,829  | 14.9%   | 91,737    | 16.0%    |
| 45 - 54                                     | 58,175  | 11.7%     | 57,546  | 10.5%                     | 61,206  | 11.0%   | 67,291    | 11.8%    |
| 55 - 64                                     | 47,854  | 9.6%      | 53,547  | 9.8%                      | 50,196  | 9.0%    | 50,715    | 8.9%     |
| 65 - 74                                     | 27,219  | 5.5%      | 40,049  | 7.3%                      | 41,260  | 7.4%    | 43,318    | 7.6%     |
| 75 - 84                                     | 17,896  | 3.6%      | 19,530  | 3.6%                      | 21,802  | 3.9%    | 27,195    | 4.8%     |
| 85+                                         | 8,279   | 1.7%      | 8,214   | 1.5%                      | 8,412   | 1.5%    | 9,668     | 1.7%     |
|                                             |         | nsus 2010 |         | sus 2020                  |         | 2024    |           | 2029     |
| Race and Ethnicity                          | Number  | Percent   | Number  | Percent                   | Number  | Percent | Number    | Percent  |
| White Alone                                 | 386,186 | 77.5%     | 368,545 | 67.6%                     | 364,306 | 65.5%   | 362,684   | 63.4%    |
| Black Alone                                 | 11,241  | 2.3%      | 15,687  | 2.9%                      | 17,004  | 3.1%    | 18,053    | 3.2%     |
| American Indian Alone                       | 5,760   | 1.2%      | 7,643   | 1.4%                      | 8,152   | 1.5%    | 8,616     | 1.5%     |
| Asian Alone                                 | 20,195  | 4.1%      | 27,770  | 5.1%                      | 30,519  | 5.5%    | 34,377    | 6.0%     |
| Pacific Islander Alone                      | 8,760   | 1.8%      | 11,797  | 2.2%                      | 12,670  | 2.3%    | 13,783    | 2.4%     |
| Some Other Race Alone                       | 49,202  | 9.9%      | 57,999  | 10.6%                     | 63,257  | 11.4%   | 69,070    | 12.1%    |
| Two or More Races                           | 17,022  | 3.4%      | 56,090  | 10.3%                     | 60,329  | 10.8%   | 65,623    | 11.5%    |
|                                             | 100.0.5 |           |         |                           |         |         |           |          |
| Hispanic Origin (Any Race)                  | 100,645 | 20.2%     | 118,604 | 21.7%                     | 128,184 | 23.0%   | 139,596   | 24.4%    |
| Data Note: Income is expressed in current d | ollars. |           |         |                           |         |         |           |          |

#### 2024 Household Income