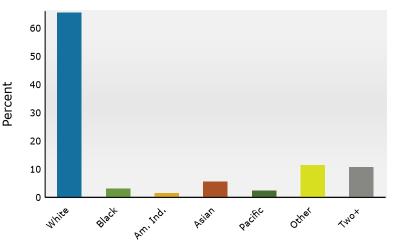

808 S Main St, Salt Lake City, Utah, 84101 Drive time: 15 minute radius

Prepared by SPARK REALTY UTAH

Latitude: 40.75134 Longitude: -111.89158

| Summary                                     |         | Census 2  | 010     | Census 20                 | 20      | 2024    |           | 2029     |
|---------------------------------------------|---------|-----------|---------|---------------------------|---------|---------|-----------|----------|
| Population                                  |         | 498,      |         | 545,5                     |         | 556,237 |           | 572,206  |
| Households                                  |         | 187,      |         | 211,3                     |         | 220,837 |           | 234,804  |
| Families                                    |         | 114,      |         | 121,7                     |         | 123,595 |           | 129,895  |
| Average Household Size                      |         |           | 2.61    |                           | .52     | 2.47    |           | 2.39     |
| Owner Occupied Housing Units                |         | 105,      |         | 109,6                     |         | 116,079 |           | 123,466  |
| Renter Occupied Housing Units               |         |           | ,017    | 101,7                     |         | 104,758 |           | 111,338  |
| Median Age                                  |         |           | 31.8    |                           | 3.3     | 33.9    |           | 35.4     |
| Trends: 2024-2029 Annual Rat                | e       |           | Area    |                           |         | State   |           | National |
| Population                                  |         |           | 0.57%   |                           |         | 1.18%   |           | 0.38%    |
| Households                                  |         |           | 1.23%   |                           |         | 1.56%   |           | 0.64%    |
| Families                                    |         |           | 1.00%   |                           |         | 1.53%   |           | 0.56%    |
| Owner HHs                                   |         |           | 1.24%   |                           |         | 2.05%   |           | 0.97%    |
| Median Household Income                     |         |           | 4.16%   |                           |         | 2.93%   |           | 2.95%    |
|                                             |         |           |         |                           |         | 2024    |           | 2029     |
| Households by Income                        |         |           |         | Nu                        | umber l | Percent | Number    | Percent  |
| <\$15,000                                   |         |           |         | 1                         | 6,047   | 7.3%    | 12,864    | 5.5%     |
| \$15,000 - \$24,999                         |         |           |         | 1                         | 0,485   | 4.7%    | 7,213     | 3.1%     |
| \$25,000 - \$34,999                         |         |           |         | 1                         | 4,108   | 6.4%    | 11,797    | 5.0%     |
| \$35,000 - \$49,999                         |         |           |         | 2                         | 1,168   | 9.6%    | 18,110    | 7.7%     |
| \$50,000 - \$74,999                         |         |           |         | 3                         | 7,589   | 17.0%   | 34,847    | 14.8%    |
| \$75,000 - \$99,999                         |         |           |         |                           | 9,205   | 13.2%   | 30,146    | 12.8%    |
| \$100,000 - \$149,999                       |         |           |         |                           | 0,823   | 18.5%   | 49,452    | 21.1%    |
| \$150,000 - \$199,999                       |         |           |         |                           | 3,513   | 10.6%   | 34,376    | 14.6%    |
| \$200,000+                                  |         |           |         | 2                         | 7,896   | 12.6%   | 35,997    | 15.3%    |
|                                             |         |           |         | +0                        | 2.045   |         |           |          |
| Median Household Income                     |         |           |         |                           | 2,845   |         | \$101,569 |          |
| Average Household Income                    |         |           |         |                           | 7,285   |         | \$138,350 |          |
| Per Capita Income                           | 60      | nsus 2010 | Com     | <sup>44</sup><br>sus 2020 | 6,609   | 2024    | \$56,799  | 2029     |
| Population by Age                           | Number  | Percent   | Number  | Percent                   | Number  | Percent | Number    | Percent  |
| 0 - 4                                       | 40,794  | 8.2%      | 33,085  | 6.1%                      | 33,384  | 6.0%    | 33,277    | 5.8%     |
| 5 - 9                                       | 34,343  | 6.9%      | 33,323  | 6.1%                      | 32,412  | 5.8%    | 31,448    | 5.5%     |
| 10 - 14                                     | 30,342  | 6.1%      | 34,341  | 6.3%                      | 31,180  | 5.6%    | 31,755    | 5.5%     |
| 15 - 19                                     | 32,422  | 6.5%      | 35,602  | 6.5%                      | 32,923  | 5.9%    | 31,972    | 5.6%     |
| 20 - 24                                     | 45,358  | 9.1%      | 49,598  | 9.1%                      | 48,548  | 8.7%    | 45,647    | 8.0%     |
| 25 - 34                                     | 93,616  | 18.8%     | 103,276 | 18.9%                     | 112,083 | 20.2%   | 108,182   | 18.9%    |
| 35 - 44                                     | 62,066  | 12.5%     | 77,418  | 14.2%                     | 82,829  | 14.9%   | 91,737    | 16.0%    |
| 45 - 54                                     | 58,175  | 11.7%     | 57,546  | 10.5%                     | 61,206  | 11.0%   | 67,291    | 11.8%    |
| 55 - 64                                     | 47,854  | 9.6%      | 53,547  | 9.8%                      | 50,196  | 9.0%    | 50,715    | 8.9%     |
| 65 - 74                                     | 27,219  | 5.5%      | 40,049  | 7.3%                      | 41,260  | 7.4%    | 43,318    | 7.6%     |
| 75 - 84                                     | 17,896  | 3.6%      | 19,530  | 3.6%                      | 21,802  | 3.9%    | 27,195    | 4.8%     |
| 85+                                         | 8,279   | 1.7%      | 8,214   | 1.5%                      | 8,412   | 1.5%    | 9,668     | 1.7%     |
|                                             |         | nsus 2010 |         | sus 2020                  |         | 2024    |           | 2029     |
| Race and Ethnicity                          | Number  | Percent   | Number  | Percent                   | Number  | Percent | Number    | Percent  |
| White Alone                                 | 386,186 | 77.5%     | 368,545 | 67.6%                     | 364,306 | 65.5%   | 362,684   | 63.4%    |
| Black Alone                                 | 11,241  | 2.3%      | 15,687  | 2.9%                      | 17,004  | 3.1%    | 18,053    | 3.2%     |
| American Indian Alone                       | 5,760   | 1.2%      | 7,643   | 1.4%                      | 8,152   | 1.5%    | 8,616     | 1.5%     |
| Asian Alone                                 | 20,195  | 4.1%      | 27,770  | 5.1%                      | 30,519  | 5.5%    | 34,377    | 6.0%     |
| Pacific Islander Alone                      | 8,760   | 1.8%      | 11,797  | 2.2%                      | 12,670  | 2.3%    | 13,783    | 2.4%     |
| Some Other Race Alone                       | 49,202  | 9.9%      | 57,999  | 10.6%                     | 63,257  | 11.4%   | 69,070    | 12.1%    |
| Two or More Races                           | 17,022  | 3.4%      | 56,090  | 10.3%                     | 60,329  | 10.8%   | 65,623    | 11.5%    |
|                                             | 100.0.5 |           |         |                           |         |         |           |          |
| Hispanic Origin (Any Race)                  | 100,645 | 20.2%     | 118,604 | 21.7%                     | 128,184 | 23.0%   | 139,596   | 24.4%    |
| Data Note: Income is expressed in current d | ollars. |           |         |                           |         |         |           |          |

#### 2024 Population by Race

2024 Percent Hispanic Origin:23.0%

808 S Main St, Salt Lake City, Utah, 84101 Drive time: 30 minute radius

Prepared by SPARK REALTY UTAH

Latitude: 40.75134 Longitude: -111.89158