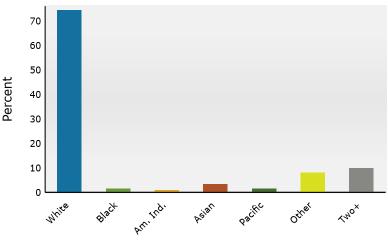

#### 2024 Population by Race

2024 Percent Hispanic Origin:23.0%

808 S Main St, Salt Lake City, Utah, 84101 Drive time: 30 minute radius

Prepared by SPARK REALTY UTAH

Latitude: 40.75134 Longitude: -111.89158