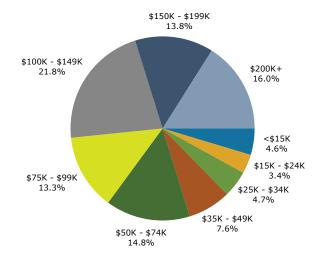

| Summary                                             |           | Census     | 2010      | Census 20      | 120                | 202           | 1                      | 2029          |
|-----------------------------------------------------|-----------|------------|-----------|----------------|--------------------|---------------|------------------------|---------------|
| Population                                          |           |            | 2,929     | 1,420,         |                    | 1,474,41      |                        | 1,523,879     |
| Households                                          |           |            | 6,971     | 480,           |                    | 507,85        |                        | 538,145       |
| Families                                            |           |            | 4,003     | 335,           |                    | 349,11        |                        | 368,459       |
| Average Household Size                              |           |            | 2.99      |                | 2.92               | 2.8           |                        | 2.80          |
| Owner Occupied Housing Units                        |           | 27         | 9,581     | 315,           | 083                | 337,27        | 6                      | 361,617       |
| Renter Occupied Housing Units                       |           |            | ,7,390    | 165,           |                    | 170,58        |                        | 176,528       |
| Median Age                                          |           |            | 30.7      |                | 32.9               | 33.           |                        | 34.8          |
| Trends: 2024-2029 Annual Ra                         | te        |            | Area      |                |                    | State         |                        | National      |
| Population                                          |           |            | 0.66%     |                |                    | 1.18%         |                        | 0.38%         |
| Households                                          |           |            | 1.17%     |                |                    | 1.56%         |                        | 0.64%         |
| Families                                            |           |            | 1.08%     |                |                    | 1.53%         |                        | 0.56%         |
| Owner HHs                                           |           |            | 1.40%     |                |                    | 2.05%         |                        | 0.97%         |
| Median Household Income                             |           |            | 2.90%     |                |                    | 2.93%         |                        | 2.95%         |
|                                                     |           |            |           |                |                    | 2024          |                        | 2029          |
| Households by Income                                |           |            |           | N              | umber              | Percent       | Number                 | Percent       |
| <\$15,000                                           |           |            |           |                | 23,595             | 4.6%          | 18,482                 | 3.4%          |
| \$15,000 - \$24,999                                 |           |            |           |                | 17,061             | 3.4%          | 11,213                 | 2.1%          |
| \$25,000 - \$34,999                                 |           |            |           |                | 23,675             | 4.7%          | 18,607                 | 3.5%          |
| \$35,000 - \$49,999                                 |           |            |           |                | 38,445             | 7.6%          | 30,098                 | 5.6%          |
| \$50,000 - \$74,999                                 |           |            |           |                | 75,328             | 14.8%         | 64,371                 | 12.0%         |
| \$75,000 - \$99,999                                 |           |            |           |                | 67,607             | 13.3%         | 66,072                 | 12.3%         |
| \$100,000 - \$149,999                               |           |            |           |                | 10,718             | 21.8%         | 127,890                | 23.8%         |
| \$150,000 - \$199,999                               |           |            |           |                | 59,979             | 13.8%         | 98,109                 | 18.2%         |
| \$200,000+                                          |           |            |           | ξ              | 31,443             | 16.0%         | 103,295                | 19.2%         |
| Modian Household Income                             |           |            |           | ¢1(            |                    |               | ¢110 100               |               |
| Median Household Income<br>Average Household Income |           |            |           |                | 02,380<br>34,081   |               | \$118,126<br>\$156,304 |               |
| Per Capita Income                                   |           |            |           |                | 46,214             |               | \$156,304              |               |
| Per Capita Income                                   | Ce        | nsus 2010  | Ce        | ⊶<br>nsus 2020 | +0,214             | 2024          | \$JJ,222               | 2029          |
| Population by Age                                   | Number    | Percent    | Number    | Percent        | Number             |               | Number                 | Percent       |
| 0 - 4                                               | 110,842   | 9.0%       | 97,030    | 6.8%           | 100,388            |               | 102,177                | 6.7%          |
| 5 - 9                                               | 104,710   | 8.5%       | 107,504   | 7.6%           | 107,335            |               | 103,346                | 6.8%          |
| 10 - 14                                             | 96,371    | 7.8%       | 113,654   | 8.0%           | 108,657            |               | 108,798                | 7.1%          |
| 15 - 19                                             | 90,039    | 7.3%       | 107,474   | 7.6%           | 104,782            |               | 101,779                | 6.7%          |
| 20 - 24                                             | 92,631    | 7.5%       | 107,166   | 7.5%           | 109,175            |               | 105,167                | 6.9%          |
| 25 - 34                                             | 208,820   | 16.9%      | 223,883   | 15.8%          | 242,466            | 16.4%         | 244,337                | 16.0%         |
| 35 - 44                                             | 159,042   | 12.9%      | 207,784   | 14.6%          | 225,847            | 15.3%         | 241,029                | 15.8%         |
| 45 - 54                                             | 147,942   | 12.0%      | 155,131   | 10.9%          | 169,587            | 11.5%         | 188,631                | 12.4%         |
| 55 - 64                                             | 113,932   | 9.2%       | 138,812   | 9.8%           | 130,378            | 8.8%          | 131,977                | 8.7%          |
| 65 - 74                                             | 59,967    | 4.9%       | 99,336    | 7.0%           | 104,464            | 7.1%          | 109,280                | 7.2%          |
| 75 - 84                                             | 34,454    | 2.8%       | 46,062    | 3.2%           | 53,072             | 3.6%          | 65,865                 | 4.3%          |
| 85+                                                 | 14,180    | 1.2%       | 17,134    | 1.2%           | 18,258             |               | 21,493                 | 1.4%          |
|                                                     |           | ensus 2010 |           | nsus 2020      |                    | 2024          |                        | 2029          |
| Race and Ethnicity                                  | Number    | Percent    | Number    | Percent        | Number             | Percent       | Number                 | Percent       |
| White Alone                                         | 1,022,176 | 82.9%      | 1,048,250 | 73.8%          | 1,061,147          | 72.0%         | 1,067,543              | 70.1%         |
| Black Alone                                         | 18,045    | 1.5%       | 25,570    | 1.8%           | 27,952             | 1.9%          | 29,705                 | 1.9%          |
| American Indian Alone                               | 10,075    | 0.8%       | 14,619    | 1.0%           | 15,759             | 1.1%          | 16,651                 | 1.1%          |
| Asian Alone                                         | 36,971    | 3.0%       | 55,534    | 3.9%           | 62,762             | 4.3%          | 71,407                 | 4.7%          |
|                                                     |           | 1.4%       | 24,136    | 1.7%           | 26,654             | 1.8%          | 29,500                 | 1.9%          |
| Pacific Islander Alone                              | 17,146    |            |           | 0 40/          | 100.000            | 0.001         | 146 166                | 0.001         |
| Some Other Race Alone                               | 91,522    | 7.4%       | 119,034   | 8.4%           | 132,328            | 9.0%          | 146,169                | 9.6%          |
|                                                     |           |            |           | 8.4%<br>9.4%   | 132,328<br>147,809 | 9.0%<br>10.0% | 146,169<br>162,904     | 9.6%<br>10.7% |
| Some Other Race Alone                               | 91,522    | 7.4%       | 119,034   |                |                    |               |                        |               |

808 S Main St, Salt Lake City, Utah, 84101 Drive time: 30 minute radius Prepared by SPARK REALTY UTAH Latitude: 40.75134 Longitude: -111.89158

Trends 2024-2029

Population by Age

2024 Household Income

2024 Population by Race