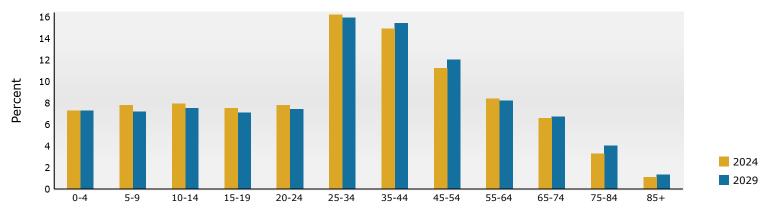

808 S Main St, Salt Lake City, Utah, 84101 Drive time: 15 minute radius Prepared by SPARK REALTY UTAH Latitude: 40.75134 Longitude: -111.89158

Trends 2024-2029

Population by Age