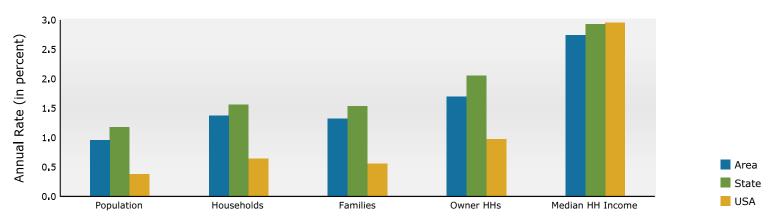

808 S Main St, Salt Lake City, Utah, 84101 Drive time: 15 minute radius Prepared by SPARK REALTY UTAH Latitude: 40.75134 Longitude: -111.89158

Trends 2024-2029

Population by Age