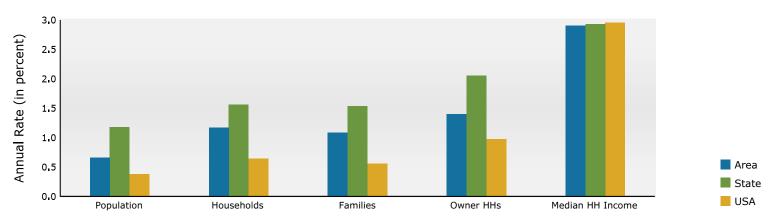

| Summary                                             |           | Census     | 2010      | Census 20      | 120                | 202           | 1                      | 2029          |
|-----------------------------------------------------|-----------|------------|-----------|----------------|--------------------|---------------|------------------------|---------------|
| Population                                          |           |            | 2,929     | 1,420,         |                    | 1,474,41      |                        | 1,523,879     |
| Households                                          |           |            | 6,971     | 480,           |                    | 507,85        |                        | 538,145       |
| Families                                            |           |            | 4,003     | 335,           |                    | 349,11        |                        | 368,459       |
| Average Household Size                              |           |            | 2.99      |                | 2.92               | 2.8           |                        | 2.80          |
| Owner Occupied Housing Units                        |           | 27         | 9,581     | 315,           | 083                | 337,27        | 6                      | 361,617       |
| Renter Occupied Housing Units                       |           |            | ,7,390    | 165,           |                    | 170,58        |                        | 176,528       |
| Median Age                                          |           |            | 30.7      |                | 32.9               | 33.           |                        | 34.8          |
| Trends: 2024-2029 Annual Ra                         | te        |            | Area      |                |                    | State         |                        | National      |
| Population                                          |           |            | 0.66%     |                |                    | 1.18%         |                        | 0.38%         |
| Households                                          |           |            | 1.17%     |                |                    | 1.56%         |                        | 0.64%         |
| Families                                            |           |            | 1.08%     |                |                    | 1.53%         |                        | 0.56%         |
| Owner HHs                                           |           |            | 1.40%     |                |                    | 2.05%         |                        | 0.97%         |
| Median Household Income                             |           |            | 2.90%     |                |                    | 2.93%         |                        | 2.95%         |
|                                                     |           |            |           |                |                    | 2024          |                        | 2029          |
| Households by Income                                |           |            |           | N              | umber              | Percent       | Number                 | Percent       |
| <\$15,000                                           |           |            |           |                | 23,595             | 4.6%          | 18,482                 | 3.4%          |
| \$15,000 - \$24,999                                 |           |            |           |                | 17,061             | 3.4%          | 11,213                 | 2.1%          |
| \$25,000 - \$34,999                                 |           |            |           |                | 23,675             | 4.7%          | 18,607                 | 3.5%          |
| \$35,000 - \$49,999                                 |           |            |           |                | 38,445             | 7.6%          | 30,098                 | 5.6%          |
| \$50,000 - \$74,999                                 |           |            |           |                | 75,328             | 14.8%         | 64,371                 | 12.0%         |
| \$75,000 - \$99,999                                 |           |            |           |                | 67,607             | 13.3%         | 66,072                 | 12.3%         |
| \$100,000 - \$149,999                               |           |            |           |                | 10,718             | 21.8%         | 127,890                | 23.8%         |
| \$150,000 - \$199,999                               |           |            |           |                | 59,979             | 13.8%         | 98,109                 | 18.2%         |
| \$200,000+                                          |           |            |           | ξ              | 31,443             | 16.0%         | 103,295                | 19.2%         |
| Modian Household Income                             |           |            |           | ¢1(            |                    |               | ¢110 100               |               |
| Median Household Income<br>Average Household Income |           |            |           |                | 02,380<br>34,081   |               | \$118,126<br>\$156,304 |               |
| Per Capita Income                                   |           |            |           |                | 46,214             |               | \$156,304              |               |
| Per Capita Income                                   | Ce        | nsus 2010  | Ce        | ⊶<br>nsus 2020 | +0,214             | 2024          | \$JJ,222               | 2029          |
| Population by Age                                   | Number    | Percent    | Number    | Percent        | Number             |               | Number                 | Percent       |
| 0 - 4                                               | 110,842   | 9.0%       | 97,030    | 6.8%           | 100,388            |               | 102,177                | 6.7%          |
| 5 - 9                                               | 104,710   | 8.5%       | 107,504   | 7.6%           | 107,335            |               | 103,346                | 6.8%          |
| 10 - 14                                             | 96,371    | 7.8%       | 113,654   | 8.0%           | 108,657            |               | 108,798                | 7.1%          |
| 15 - 19                                             | 90,039    | 7.3%       | 107,474   | 7.6%           | 104,782            |               | 101,779                | 6.7%          |
| 20 - 24                                             | 92,631    | 7.5%       | 107,166   | 7.5%           | 109,175            |               | 105,167                | 6.9%          |
| 25 - 34                                             | 208,820   | 16.9%      | 223,883   | 15.8%          | 242,466            | 16.4%         | 244,337                | 16.0%         |
| 35 - 44                                             | 159,042   | 12.9%      | 207,784   | 14.6%          | 225,847            | 15.3%         | 241,029                | 15.8%         |
| 45 - 54                                             | 147,942   | 12.0%      | 155,131   | 10.9%          | 169,587            | 11.5%         | 188,631                | 12.4%         |
| 55 - 64                                             | 113,932   | 9.2%       | 138,812   | 9.8%           | 130,378            | 8.8%          | 131,977                | 8.7%          |
| 65 - 74                                             | 59,967    | 4.9%       | 99,336    | 7.0%           | 104,464            | 7.1%          | 109,280                | 7.2%          |
| 75 - 84                                             | 34,454    | 2.8%       | 46,062    | 3.2%           | 53,072             | 3.6%          | 65,865                 | 4.3%          |
| 85+                                                 | 14,180    | 1.2%       | 17,134    | 1.2%           | 18,258             |               | 21,493                 | 1.4%          |
|                                                     |           | ensus 2010 |           | nsus 2020      |                    | 2024          |                        | 2029          |
| Race and Ethnicity                                  | Number    | Percent    | Number    | Percent        | Number             | Percent       | Number                 | Percent       |
| White Alone                                         | 1,022,176 | 82.9%      | 1,048,250 | 73.8%          | 1,061,147          | 72.0%         | 1,067,543              | 70.1%         |
| Black Alone                                         | 18,045    | 1.5%       | 25,570    | 1.8%           | 27,952             | 1.9%          | 29,705                 | 1.9%          |
| American Indian Alone                               | 10,075    | 0.8%       | 14,619    | 1.0%           | 15,759             | 1.1%          | 16,651                 | 1.1%          |
| Asian Alone                                         | 36,971    | 3.0%       | 55,534    | 3.9%           | 62,762             | 4.3%          | 71,407                 | 4.7%          |
|                                                     |           | 1.4%       | 24,136    | 1.7%           | 26,654             | 1.8%          | 29,500                 | 1.9%          |
| Pacific Islander Alone                              | 17,146    |            |           | 0 40/          | 100.000            | 0.001         | 146 166                | 0.001         |
| Some Other Race Alone                               | 91,522    | 7.4%       | 119,034   | 8.4%           | 132,328            | 9.0%          | 146,169                | 9.6%          |
|                                                     |           |            |           | 8.4%<br>9.4%   | 132,328<br>147,809 | 9.0%<br>10.0% | 146,169<br>162,904     | 9.6%<br>10.7% |
| Some Other Race Alone                               | 91,522    | 7.4%       | 119,034   |                |                    |               |                        |               |