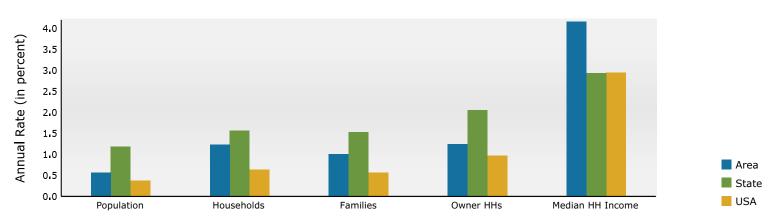

808 S Main St, Salt Lake City, Utah, 84101 Drive time: 15 minute radius

Prepared by SPARK REALTY UTAH

Latitude: 40.75134 Longitude: -111.89158

| Summary                                     |         | Census 2  | 010     | Census 20                 | 20      | 2024    |           | 2029     |
|---------------------------------------------|---------|-----------|---------|---------------------------|---------|---------|-----------|----------|
| Population                                  |         | 498,      |         | 545,5                     |         | 556,237 |           | 572,206  |
| Households                                  |         | 187,      |         | 211,3                     |         | 220,837 |           | 234,804  |
| Families                                    |         | 114,      |         | 121,7                     |         | 123,595 |           | 129,895  |
| Average Household Size                      |         |           | 2.61    |                           | .52     | 2.47    |           | 2.39     |
| Owner Occupied Housing Units                |         | 105,      |         | 109,6                     |         | 116,079 |           | 123,466  |
| Renter Occupied Housing Units               |         |           | ,017    | 101,7                     |         | 104,758 |           | 111,338  |
| Median Age                                  |         |           | 31.8    |                           | 3.3     | 33.9    |           | 35.4     |
| Trends: 2024-2029 Annual Rat                | e       |           | Area    |                           |         | State   |           | National |
| Population                                  |         |           | 0.57%   |                           |         | 1.18%   |           | 0.38%    |
| Households                                  |         |           | 1.23%   |                           |         | 1.56%   |           | 0.64%    |
| Families                                    |         |           | 1.00%   |                           |         | 1.53%   |           | 0.56%    |
| Owner HHs                                   |         |           | 1.24%   |                           |         | 2.05%   |           | 0.97%    |
| Median Household Income                     |         |           | 4.16%   |                           |         | 2.93%   |           | 2.95%    |
|                                             |         |           |         |                           |         | 2024    |           | 2029     |
| Households by Income                        |         |           |         | Nu                        | umber l | Percent | Number    | Percent  |
| <\$15,000                                   |         |           |         | 1                         | 6,047   | 7.3%    | 12,864    | 5.5%     |
| \$15,000 - \$24,999                         |         |           |         | 1                         | 0,485   | 4.7%    | 7,213     | 3.1%     |
| \$25,000 - \$34,999                         |         |           |         | 1                         | 4,108   | 6.4%    | 11,797    | 5.0%     |
| \$35,000 - \$49,999                         |         |           |         | 2                         | 1,168   | 9.6%    | 18,110    | 7.7%     |
| \$50,000 - \$74,999                         |         |           |         | 3                         | 7,589   | 17.0%   | 34,847    | 14.8%    |
| \$75,000 - \$99,999                         |         |           |         |                           | 9,205   | 13.2%   | 30,146    | 12.8%    |
| \$100,000 - \$149,999                       |         |           |         |                           | 0,823   | 18.5%   | 49,452    | 21.1%    |
| \$150,000 - \$199,999                       |         |           |         |                           | 3,513   | 10.6%   | 34,376    | 14.6%    |
| \$200,000+                                  |         |           |         | 2                         | 7,896   | 12.6%   | 35,997    | 15.3%    |
|                                             |         |           |         | +0                        | 2.045   |         |           |          |
| Median Household Income                     |         |           |         |                           | 2,845   |         | \$101,569 |          |
| Average Household Income                    |         |           |         |                           | 7,285   |         | \$138,350 |          |
| Per Capita Income                           | 60      | nsus 2010 | Com     | <sup>44</sup><br>sus 2020 | 6,609   | 2024    | \$56,799  | 2029     |
| Population by Age                           | Number  | Percent   | Number  | Percent                   | Number  | Percent | Number    | Percent  |
| 0 - 4                                       | 40,794  | 8.2%      | 33,085  | 6.1%                      | 33,384  | 6.0%    | 33,277    | 5.8%     |
| 5 - 9                                       | 34,343  | 6.9%      | 33,323  | 6.1%                      | 32,412  | 5.8%    | 31,448    | 5.5%     |
| 10 - 14                                     | 30,342  | 6.1%      | 34,341  | 6.3%                      | 31,180  | 5.6%    | 31,755    | 5.5%     |
| 15 - 19                                     | 32,422  | 6.5%      | 35,602  | 6.5%                      | 32,923  | 5.9%    | 31,972    | 5.6%     |
| 20 - 24                                     | 45,358  | 9.1%      | 49,598  | 9.1%                      | 48,548  | 8.7%    | 45,647    | 8.0%     |
| 25 - 34                                     | 93,616  | 18.8%     | 103,276 | 18.9%                     | 112,083 | 20.2%   | 108,182   | 18.9%    |
| 35 - 44                                     | 62,066  | 12.5%     | 77,418  | 14.2%                     | 82,829  | 14.9%   | 91,737    | 16.0%    |
| 45 - 54                                     | 58,175  | 11.7%     | 57,546  | 10.5%                     | 61,206  | 11.0%   | 67,291    | 11.8%    |
| 55 - 64                                     | 47,854  | 9.6%      | 53,547  | 9.8%                      | 50,196  | 9.0%    | 50,715    | 8.9%     |
| 65 - 74                                     | 27,219  | 5.5%      | 40,049  | 7.3%                      | 41,260  | 7.4%    | 43,318    | 7.6%     |
| 75 - 84                                     | 17,896  | 3.6%      | 19,530  | 3.6%                      | 21,802  | 3.9%    | 27,195    | 4.8%     |
| 85+                                         | 8,279   | 1.7%      | 8,214   | 1.5%                      | 8,412   | 1.5%    | 9,668     | 1.7%     |
|                                             |         | nsus 2010 |         | sus 2020                  |         | 2024    |           | 2029     |
| Race and Ethnicity                          | Number  | Percent   | Number  | Percent                   | Number  | Percent | Number    | Percent  |
| White Alone                                 | 386,186 | 77.5%     | 368,545 | 67.6%                     | 364,306 | 65.5%   | 362,684   | 63.4%    |
| Black Alone                                 | 11,241  | 2.3%      | 15,687  | 2.9%                      | 17,004  | 3.1%    | 18,053    | 3.2%     |
| American Indian Alone                       | 5,760   | 1.2%      | 7,643   | 1.4%                      | 8,152   | 1.5%    | 8,616     | 1.5%     |
| Asian Alone                                 | 20,195  | 4.1%      | 27,770  | 5.1%                      | 30,519  | 5.5%    | 34,377    | 6.0%     |
| Pacific Islander Alone                      | 8,760   | 1.8%      | 11,797  | 2.2%                      | 12,670  | 2.3%    | 13,783    | 2.4%     |
| Some Other Race Alone                       | 49,202  | 9.9%      | 57,999  | 10.6%                     | 63,257  | 11.4%   | 69,070    | 12.1%    |
| Two or More Races                           | 17,022  | 3.4%      | 56,090  | 10.3%                     | 60,329  | 10.8%   | 65,623    | 11.5%    |
|                                             | 100.0.5 |           |         |                           |         |         |           |          |
| Hispanic Origin (Any Race)                  | 100,645 | 20.2%     | 118,604 | 21.7%                     | 128,184 | 23.0%   | 139,596   | 24.4%    |
| Data Note: Income is expressed in current d | ollars. |           |         |                           |         |         |           |          |

808 S Main St, Salt Lake City, Utah, 84101 Drive time: 15 minute radius Prepared by SPARK REALTY UTAH Latitude: 40.75134 Longitude: -111.89158

Trends 2024-2029

Population by Age