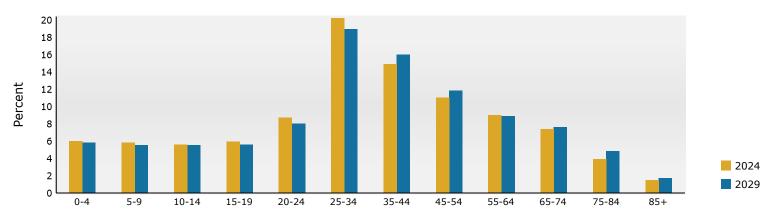

808 S Main St, Salt Lake City, Utah, 84101 Drive time: 15 minute radius

Prepared by SPARK REALTY UTAH

Latitude: 40.75134 Longitude: -111.89158

| Summary                                     |         | Census 2  | 010     | Census 20                 | 20      | 2024    |           | 2029     |
|---------------------------------------------|---------|-----------|---------|---------------------------|---------|---------|-----------|----------|
| Population                                  |         | 498,      |         | 545,5                     |         | 556,237 |           | 572,206  |
| Households                                  |         | 187,      |         | 211,3                     |         | 220,837 |           | 234,804  |
| Families                                    |         | 114,      |         | 121,7                     |         | 123,595 |           | 129,895  |
| Average Household Size                      |         |           | 2.61    |                           | .52     | 2.47    |           | 2.39     |
| Owner Occupied Housing Units                |         | 105,      |         | 109,6                     |         | 116,079 |           | 123,466  |
| Renter Occupied Housing Units               |         |           | ,017    | 101,7                     |         | 104,758 |           | 111,338  |
| Median Age                                  |         |           | 31.8    |                           | 3.3     | 33.9    |           | 35.4     |
| Trends: 2024-2029 Annual Rat                | e       |           | Area    |                           |         | State   |           | National |
| Population                                  |         |           | 0.57%   |                           |         | 1.18%   |           | 0.38%    |
| Households                                  |         |           | 1.23%   |                           |         | 1.56%   |           | 0.64%    |
| Families                                    |         |           | 1.00%   |                           |         | 1.53%   |           | 0.56%    |
| Owner HHs                                   |         |           | 1.24%   |                           |         | 2.05%   |           | 0.97%    |
| Median Household Income                     |         |           | 4.16%   |                           |         | 2.93%   |           | 2.95%    |
|                                             |         |           |         |                           |         | 2024    |           | 2029     |
| Households by Income                        |         |           |         | Nu                        | umber l | Percent | Number    | Percent  |
| <\$15,000                                   |         |           |         | 1                         | 6,047   | 7.3%    | 12,864    | 5.5%     |
| \$15,000 - \$24,999                         |         |           |         | 1                         | 0,485   | 4.7%    | 7,213     | 3.1%     |
| \$25,000 - \$34,999                         |         |           |         | 1                         | 4,108   | 6.4%    | 11,797    | 5.0%     |
| \$35,000 - \$49,999                         |         |           |         | 2                         | 1,168   | 9.6%    | 18,110    | 7.7%     |
| \$50,000 - \$74,999                         |         |           |         | 3                         | 7,589   | 17.0%   | 34,847    | 14.8%    |
| \$75,000 - \$99,999                         |         |           |         |                           | 9,205   | 13.2%   | 30,146    | 12.8%    |
| \$100,000 - \$149,999                       |         |           |         |                           | 0,823   | 18.5%   | 49,452    | 21.1%    |
| \$150,000 - \$199,999                       |         |           |         |                           | 3,513   | 10.6%   | 34,376    | 14.6%    |
| \$200,000+                                  |         |           |         | 2                         | 7,896   | 12.6%   | 35,997    | 15.3%    |
|                                             |         |           |         | +0                        | 2.045   |         |           |          |
| Median Household Income                     |         |           |         |                           | 2,845   |         | \$101,569 |          |
| Average Household Income                    |         |           |         |                           | 7,285   |         | \$138,350 |          |
| Per Capita Income                           | 60      | nsus 2010 | Com     | <sup>44</sup><br>sus 2020 | 6,609   | 2024    | \$56,799  | 2029     |
| Population by Age                           | Number  | Percent   | Number  | Percent                   | Number  | Percent | Number    | Percent  |
| 0 - 4                                       | 40,794  | 8.2%      | 33,085  | 6.1%                      | 33,384  | 6.0%    | 33,277    | 5.8%     |
| 5 - 9                                       | 34,343  | 6.9%      | 33,323  | 6.1%                      | 32,412  | 5.8%    | 31,448    | 5.5%     |
| 10 - 14                                     | 30,342  | 6.1%      | 34,341  | 6.3%                      | 31,180  | 5.6%    | 31,755    | 5.5%     |
| 15 - 19                                     | 32,422  | 6.5%      | 35,602  | 6.5%                      | 32,923  | 5.9%    | 31,972    | 5.6%     |
| 20 - 24                                     | 45,358  | 9.1%      | 49,598  | 9.1%                      | 48,548  | 8.7%    | 45,647    | 8.0%     |
| 25 - 34                                     | 93,616  | 18.8%     | 103,276 | 18.9%                     | 112,083 | 20.2%   | 108,182   | 18.9%    |
| 35 - 44                                     | 62,066  | 12.5%     | 77,418  | 14.2%                     | 82,829  | 14.9%   | 91,737    | 16.0%    |
| 45 - 54                                     | 58,175  | 11.7%     | 57,546  | 10.5%                     | 61,206  | 11.0%   | 67,291    | 11.8%    |
| 55 - 64                                     | 47,854  | 9.6%      | 53,547  | 9.8%                      | 50,196  | 9.0%    | 50,715    | 8.9%     |
| 65 - 74                                     | 27,219  | 5.5%      | 40,049  | 7.3%                      | 41,260  | 7.4%    | 43,318    | 7.6%     |
| 75 - 84                                     | 17,896  | 3.6%      | 19,530  | 3.6%                      | 21,802  | 3.9%    | 27,195    | 4.8%     |
| 85+                                         | 8,279   | 1.7%      | 8,214   | 1.5%                      | 8,412   | 1.5%    | 9,668     | 1.7%     |
|                                             |         | nsus 2010 |         | sus 2020                  |         | 2024    |           | 2029     |
| Race and Ethnicity                          | Number  | Percent   | Number  | Percent                   | Number  | Percent | Number    | Percent  |
| White Alone                                 | 386,186 | 77.5%     | 368,545 | 67.6%                     | 364,306 | 65.5%   | 362,684   | 63.4%    |
| Black Alone                                 | 11,241  | 2.3%      | 15,687  | 2.9%                      | 17,004  | 3.1%    | 18,053    | 3.2%     |
| American Indian Alone                       | 5,760   | 1.2%      | 7,643   | 1.4%                      | 8,152   | 1.5%    | 8,616     | 1.5%     |
| Asian Alone                                 | 20,195  | 4.1%      | 27,770  | 5.1%                      | 30,519  | 5.5%    | 34,377    | 6.0%     |
| Pacific Islander Alone                      | 8,760   | 1.8%      | 11,797  | 2.2%                      | 12,670  | 2.3%    | 13,783    | 2.4%     |
| Some Other Race Alone                       | 49,202  | 9.9%      | 57,999  | 10.6%                     | 63,257  | 11.4%   | 69,070    | 12.1%    |
| Two or More Races                           | 17,022  | 3.4%      | 56,090  | 10.3%                     | 60,329  | 10.8%   | 65,623    | 11.5%    |
|                                             | 100.0.5 |           |         |                           |         |         |           |          |
| Hispanic Origin (Any Race)                  | 100,645 | 20.2%     | 118,604 | 21.7%                     | 128,184 | 23.0%   | 139,596   | 24.4%    |
| Data Note: Income is expressed in current d | ollars. |           |         |                           |         |         |           |          |

808 S Main St, Salt Lake City, Utah, 84101 Drive time: 15 minute radius Prepared by SPARK REALTY UTAH Latitude: 40.75134 Longitude: -111.89158

Trends 2024-2029

Population by Age