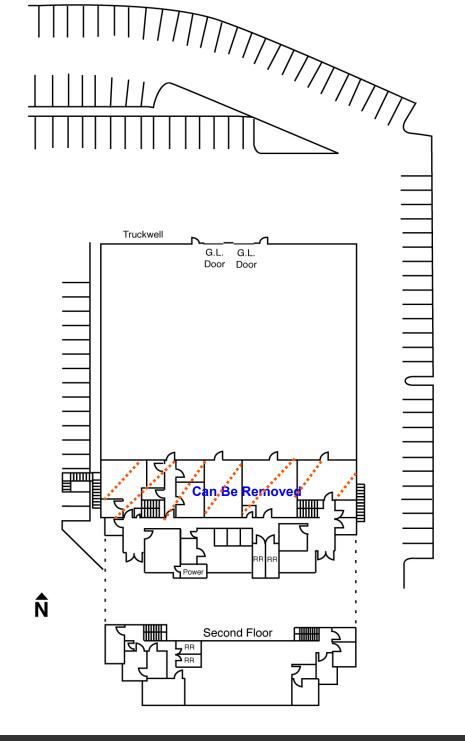

# Truckwell Ñ Second Floor

#### SITE PLAN B

- Convert back into Warehouse/R&D
- 34,925 SF Freestanding Industrial Building
- ±10,000 SF 2-Story Office Space
- 6,000 SF R&D/Production Space (can be removed)
- 22' Ceiling Clearance
- One (1) Truckwell/Dock Door
- Two (2) GL Loading Doors
- 2,000+ Amps, 277 / 480 Volt, 3 Phase (Verify)
- Drive-Around Facility
- Shop Restrooms
- 2.8:1 Parking Ratio
- Immediate 91 FWY access