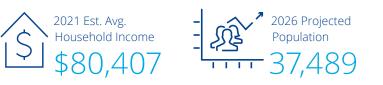

# Location & Demographics

Area Demographics | 5 mile radius

**Camden County Estimated Population: 57,503** 

2021 Estimated Population 35,928

Source: ESRI Business Analyst