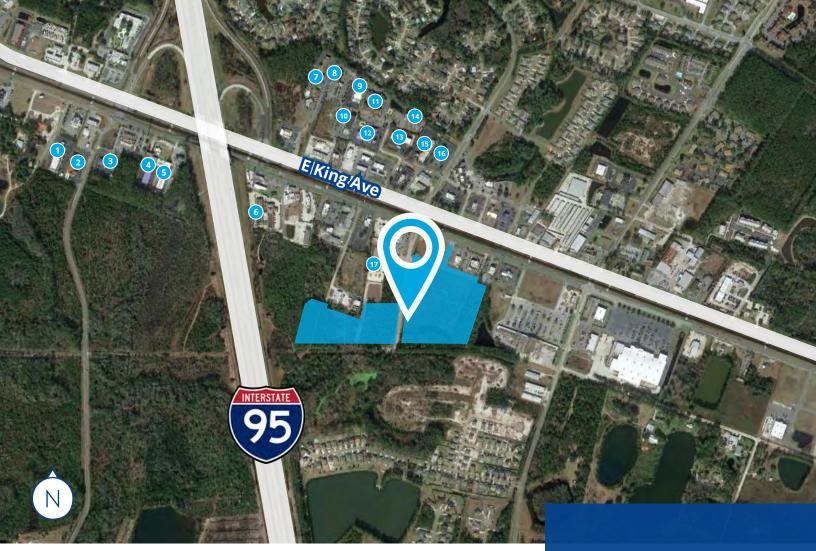

### Nearby Hotels

- Hampton Inn Kingsland
- 2 La Quinta Inn & Suites by Wyndham Kingsland
- 3 Baymont by Wyndham Kingsland
- 4 Super 8 by Wyndham Kingsland
- 5 Travelodge Kingsland
- 6 Quality Inn Kingsland
- 7 Rodeway Inn
- 8 Fairfield Inn & Suites by Marriott Kingsland
- Hawthorn Suites by Wyndham Kingsland 9
- 10 Microtel Inn & Suites by Wyndham Kingsland
- 11 Magnolia Inn Kingsland
- 12 Sleep Inn & Suites by Choice Hotels
- 13 Days Inn by Wyndham Kingsland
- Comfort Suites Kings Bay Naval Base Area 14
- Red Roof In Kingsland 15
- 16 Country Inn & Suites by Radisson Kingsland
- **17** Holiday Inn Express & Suites Kingsland