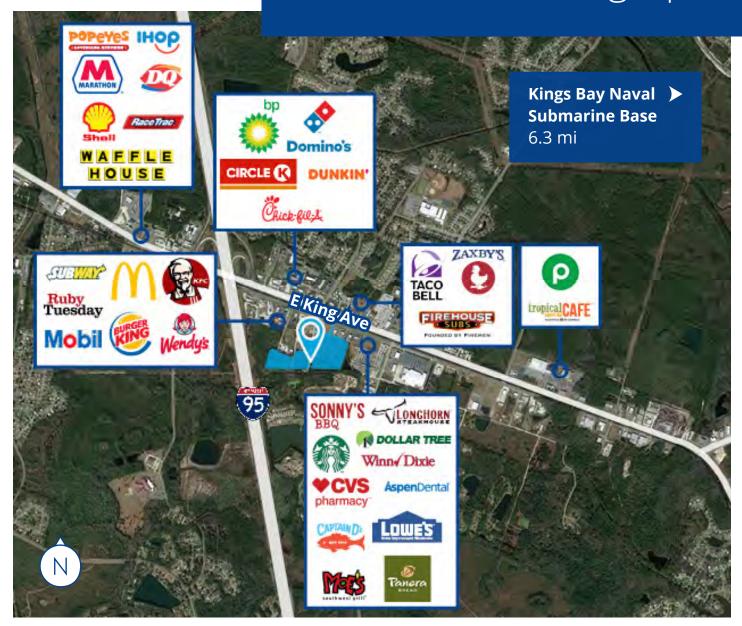

### **Property Features**

- 24.16± total acres available with frontage along Crown Pointe Parkway and visibility from Boone St & GA Hwy 40 (E. King Ave)
- Ideal location for hotels, grocery anchored retail center and additional retail development
- · Property is zoned PD-C2, a commercial zoning
- Camden County Property Appraiser indicates approximately 18.23± acres as uplands
- Adjacent retailers/restaurants/hotels to the property include: LongHorn Steakhouse, Captain D's, Panera Bread, Aspen Dental, Moe's Southwest Grill, Holiday Inn Express
- Located on the south side of GA Hwy 40 & Boone St (service road parallel to GA Hwy 40), just east of the exit for I-95

# Location & Demographics

Area Demographics | 5 mile radius

**Camden County Estimated Population: 57,503** 

2021 Estimated Population 35,928

Source: ESRI Business Analyst