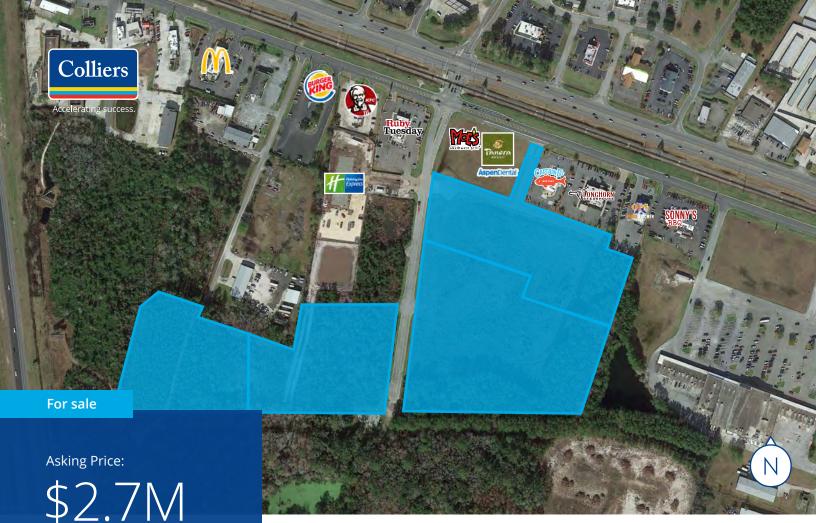

## 0 Crown Pointe Parkway Kingsland, GA 31548

### **Property Features**

- 24.16± total acres available with frontage along Crown Pointe Parkway and visibility from Boone St & GA Hwy 40 (E. King Ave)
- Ideal location for hotels, grocery anchored retail center and additional retail development
- · Property is zoned PD-C2, a commercial zoning
- Camden County Property Appraiser indicates approximately 18.23± acres as uplands
- Adjacent retailers/restaurants/hotels to the property include: LongHorn Steakhouse, Captain D's, Panera Bread, Aspen Dental, Moe's Southwest Grill, Holiday Inn Express
- Located on the south side of GA Hwy 40 & Boone St (service road parallel to GA Hwy 40), just east of the exit for I-95