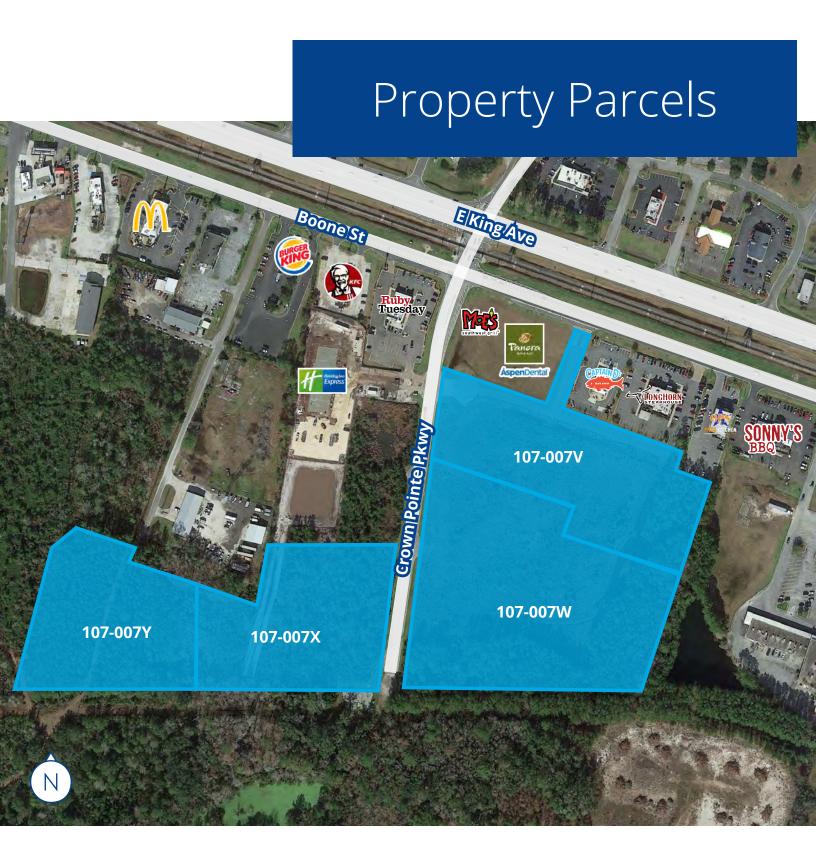

## 0 Crown Pointe Parkway Kingsland, GA 31548

### **Property Features**

- 24.16± total acres available with frontage along Crown Pointe Parkway and visibility from Boone St & GA Hwy 40 (E. King Ave)
- Ideal location for hotels, grocery anchored retail center and additional retail development
- · Property is zoned PD-C2, a commercial zoning
- Camden County Property Appraiser indicates approximately 18.23± acres as uplands
- Adjacent retailers/restaurants/hotels to the property include: LongHorn Steakhouse, Captain D's, Panera Bread, Aspen Dental, Moe's Southwest Grill, Holiday Inn Express
- Located on the south side of GA Hwy 40 & Boone St (service road parallel to GA Hwy 40), just east of the exit for I-95