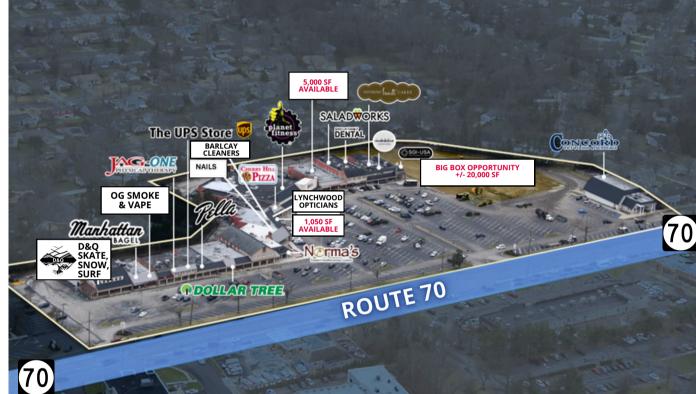

### **PROPERTY DESCRIPTION**

- Location: 1409 Marlton Pike Cherry Hill, NJ 08034
- Size/SF: Retail Spaces: • 5.000 SF
  - 1.050 SF
  - Three 2nd Floor Office/Storage Suites:
    - Suite 5: 921 SF
    - Suite 200: 1,722 SF
    - Suite 270: 876 SF
  - Redevelopment Area:
    - Multiple pad site opportunities
      Big Box Opportunity up
    - to +/- 45,000 SF inline expansion for large retailer or medical user

#### **RETAILER MAP**

The foregoing information was furnished to us by sources which we deem to be reliable, but no warranty or representation is made as to the accuracy thereof. Subject to correction of errors, omissions, change of price, prior sale or withdrawal from market without notice.