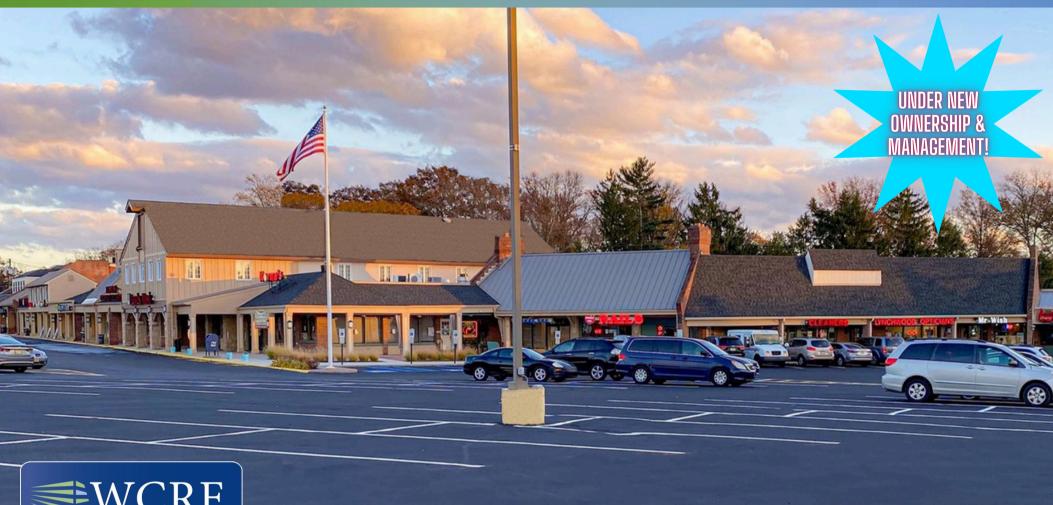

# 45K DEVELOPMENT OPPORTUNITY & 1,050 - 5,000 SF INLINE RETAIL SPACES AVAILABLE

Barclay Farms Shopping Center 1409 Marlton Pike Cherry Hill, NJ 08034

# BARCLAY FARMS SHOPPING CENTER, CHERRY HILL, NJ

### **PROPERTY HIGHLIGHTS**

- Ideal for retail, restaurants, supermarket, medical, office, childcare centers & other institutions
- Capital improvements coming soon include:
  - Facade renovation
  - New tenant monument signage along Route 70
  - Improved landscaping
  - Parking lot upgrades