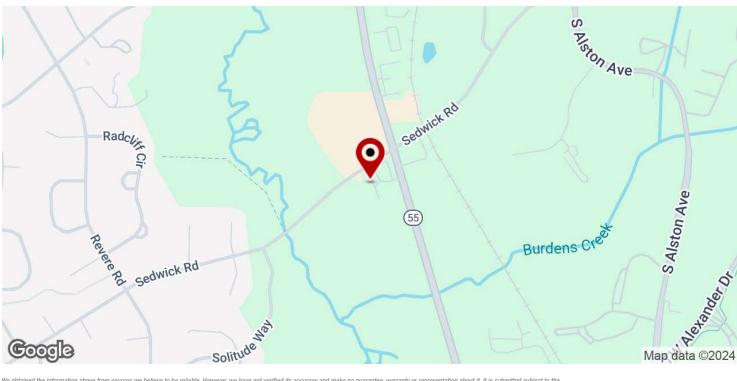

#### **LOCATION INFORMATION**

Street Address 1910 Sedwick Rd
City, State, Zip Durham, NC 27713

County Durham

Sub-market NC - S Durham

#### PROPERTY INFORMATION

Available SF: 847 - 1,551 SF Lot Size: 2.17 Acres

Building Class B

Tenancy Multiple

County: Durham County
Submarket: NC - S Durham

Year Built 1984

Zoning: CN

#### PROPERTY HIGHLIGHTS

- Prime Durham Location Strategically located near RTP, offering easy access to key business hubs.
- Effortless Connectivity Minutes from Hwy 55, Hwy 54, and I-40, ensuring seamless commutes.
- Vibrant Surroundings Surrounded by popular restaurants and shops, ideal for clients and employees alike.
- Affordable Leasing Competitive rates make this an exceptional value in a prime area.
- Immaculate Condition Move-in ready spaces that are meticulously maintained for your business success.