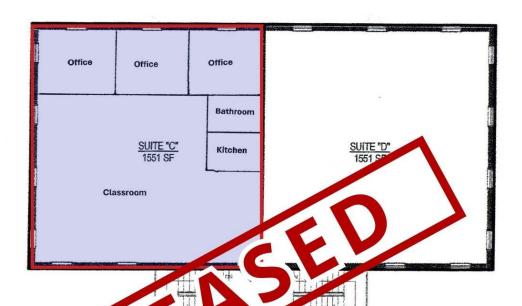

# PRIME DURHAM LOCATION - 1910 SEDWICK RD

1910 Sedwick Rd, Durham, NC 27713 | BUILDING 300 - Suite C

### Building 300, Suite C - Floor Plan

### 1910 SEDWICK ROAD, DURHAM, NC 27713 | BUILDING 300

**SUITE C** - Perfect for a yoga studio or mental health practice with open serene space.

We obtained the information above from sources we believe to be reliable. However, we have not verified its accuracy and make no guarantee, warranty or representation about it. It is submitted subject to the possibility of errors, omissions, change of price, rental or other conditions, prior sale, lease or financing, or withdrawal without notice. We include projections, opinions, assumptions or estimates for example only, and they may not represent current or future performance of the property, You and your tax and legal advisors should conduct your own investigation of the property and transaction.