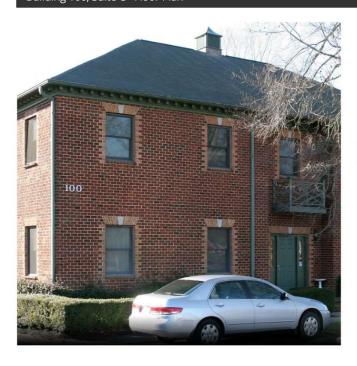

#### **LOCATION INFORMATION**

Street Address 1910 Sedwick Rd
City, State, Zip Durham, NC 27713

County Durham

Sub-market NC - S Durham

#### PROPERTY INFORMATION

Available SF: 847 - 1,551 SF Lot Size: 2.17 Acres

Building Class B

Tenancy Multiple

County: Durham County
Submarket: NC - S Durham

Year Built 1984

Zoning: CN

#### PROPERTY HIGHLIGHTS

- Prime Durham Location Strategically located near RTP, offering easy access to key business hubs.
- Effortless Connectivity Minutes from Hwy 55, Hwy 54, and I-40, ensuring seamless commutes.
- Vibrant Surroundings Surrounded by popular restaurants and shops, ideal for clients and employees alike.
- Affordable Leasing Competitive rates make this an exceptional value in a prime area.
- Immaculate Condition Move-in ready spaces that are meticulously maintained for your business success.