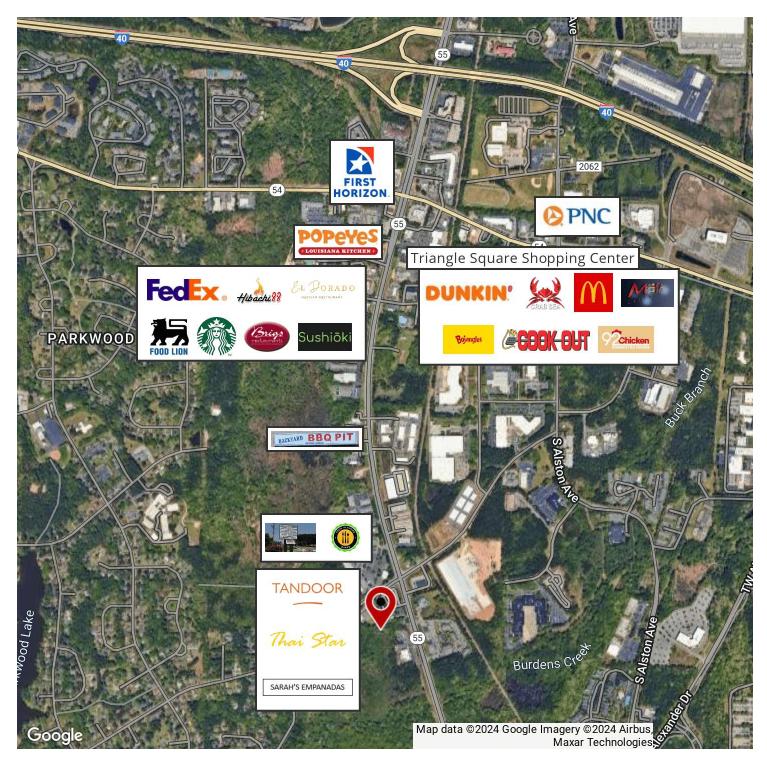

#### PROPERTY HIGHLIGHTS

- Prime Durham Location Strategically located near RTP, offering easy access to key business hubs.
- Effortless Connectivity Minutes from Hwy 55, Hwy 54, and I-40, ensuring seamless commutes.
- Vibrant Surroundings Surrounded by popular restaurants and shops, ideal for clients and employees alike.
- Affordable Leasing Competitive rates make this an exceptional value in a prime area.
- Immaculate Condition Move-in ready spaces that are meticulously maintained for your business success.