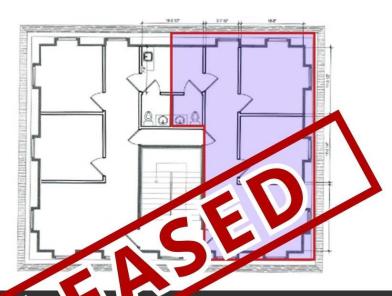

# PRIME DURHAM LOCATION - 1910 SEDWICK RD

1910 Sedwick Rd, Durham, NC 27713 | BUILDING 200 - Suite B

Building 200, Suite B - Floor

#### **OFFERING SUMMARY**

Lease Rate: \$20.00 PSF (\$1,671.67/Month Plus Utilities

Available SF: 1,003 SF

Suite: Suite B

Floor: 1st Floor

### 1910 SEDWICK ROAD, DURHAM, NC 27713 | BUILDING 200

SUITE B - Ideal for hair salon or beauty concepts!

We obtained the information above from sources we believe to be reliable. However, we have not verified its accuracy and make no guarantee, warranty or representation about it. It is submitted subject to the possibility of errors, omissions, change of price, rental or other conditions, prior sale, lease or financing, or withdrawal without notice. We include projections, opinions, assumptions or estimates for example only, and they may not represent current or future performance of the property, You and your tax and legal advisors should conduct your own investigation of the property and transaction.