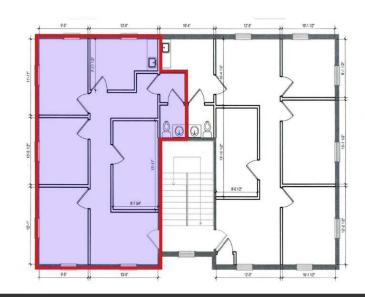

# PRIME DURHAM LOCATION - 1910 SEDWICK RD

1910 Sedwick Rd, Durham, NC 27713 | BUILDING 100 - Suite C

### Building 100, Suite C - Floor Plan

### 1910 SEDWICK ROAD, DURHAM, NC 27713 | BUILDING 100

**SUITE C** - The space is ideal for professional office use, with long-term attorney tenants occupying the first floor.

#### **OFFERING SUMMARY**

Lease Rate: \$18.00 PSF (\$1,545/Month Plus Utilities)
Available SF: 1,030 SF
Suite: Suite C
Floor: 2nd Floor

We obtained the information above from sources we believe to be reliable. However, we have not verified its accuracy and make no guarantee, warranty or representation about it. It is submitted subject to the possibility of errors, omissions, change of price, rental or other conditions, prior sale, lease or financing, or withdrawal without notice. We include projections, opinions, assumptions or estimates for example only, and they may not represent current or future performance of the property, You and your tax and legal advisors should conduct your own investigation of the property and transaction.