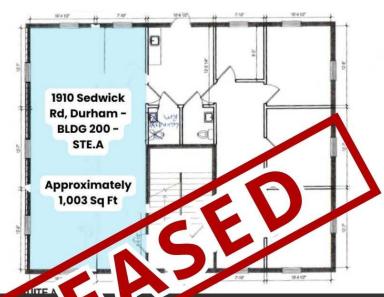

# PRIME DURHAM LOCATION - 1910 SEDWICK RD

1910 Sedwick Rd, Durham, NC 27713 | BUILDING 200 - Suite A

Building 200, Suite A - Floor

### **OFFERING SUMMARY**

Lease Rate:

\$20.00 PSF (\$1,671.67/Month Plus Utilities)

Available SF: 1,003 SF

Suite: Suite A

Floor: 1st Floor

### 1910 SEDWICK ROAD, DURHAM, NC 27713 | BUILDING 200

SUITE A - Ideal for hair salon or beauty concepts!

We obtained the information above from sources we believe to be reliable. However, we have not verified its accuracy and make no guarantee, warranty or representation about it. It is submitted subject to the possibility of errors, omissions, change of price, rental or other conditions, prior sale, lease or financing, or withdrawal without notice. We include projections, opinions, assumptions or estimates for example only, and they may not represent current or future performance of the property, You and your tax and legal advisors should conduct your own investigation of the property and transaction.