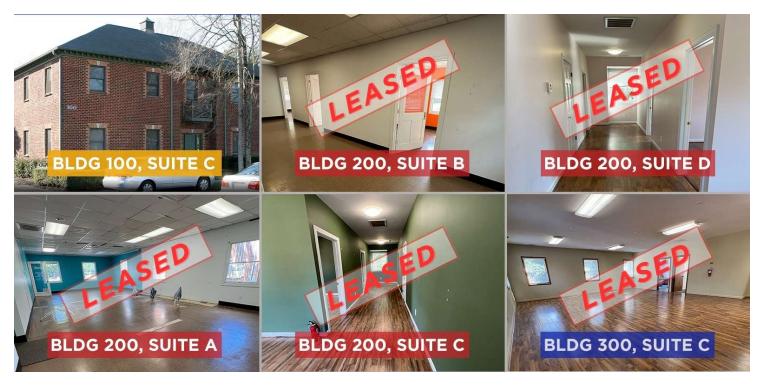

#### **AVAILABLE SPACES**

| AVAILABLE OF                     | AULU         |                                                  |                                                                                                                                                                                                                     |
|----------------------------------|--------------|--------------------------------------------------|---------------------------------------------------------------------------------------------------------------------------------------------------------------------------------------------------------------------|
| SPACES                           | SIZE<br>(SF) | LEASE RATE                                       | PROPERTY DESCRIPTION                                                                                                                                                                                                |
| BLDG 100,<br>Suite C             | 1,030<br>SF  | \$18.00 PSF<br>(\$1,545/MO Plus<br>Utilities)    | 1,030 sq.ft. on the second floor of Building 100, available for \$1,545/month (\$18 PSF) plus utilities. The space is ideal for professional office use, with long-term attorney tenants occupying the first floor. |
| BLDG 200,<br>Suite A<br>(LEASED) | 1,003<br>SF  | \$20.00 PSF<br>(\$1,671.67/MO<br>Plus Utilities) | 1,003 sq.ft. on the first floor, ideal for hair salon suites or beauty concepts. Available at \$1,671.67/month (\$20 PSF).                                                                                          |
| BLDG 200,<br>Suite B<br>(LEASED) | 1,003<br>SF  | \$20.00 PSF<br>(\$1,671.67/MO<br>Plus Utilities) | 1,003 sq.ft. on the first floor, ideal for hair salon suites or beauty concepts. Available at \$1,671.67/month (\$20 PSF).                                                                                          |
| BLDG 200,<br>Suite<br>C LEASED)  | 847<br>SF    | \$18.00 PSF<br>(\$1,270.50/MO<br>Plus Utilities) | 847 sq.ft. on the second floor of Building 200. This office space features two hard-walled offices with restrooms, ideal for professional office users. Available at \$1,270.50/month (\$18 PSF) plus utilities.    |
| BLDG 200,<br>Suite D<br>(LEASED) | 847<br>SF    | \$18.00 PSF<br>(\$1,270.50/MO<br>Plus Utilities) | 847 sq.ft. on the second floor of Building 200. This office space features two hard-walled offices with restrooms, ideal for professional office users. Available at \$1,270.50/month (\$18 PSF) plus utilities.    |
| BLDG 300,<br>Suite C<br>(LEASED) | 1,551<br>SF  | \$14.00 PSF<br>(\$1,800/MO Plus<br>Utilities)    | 1,551 sq.ft. on the second floor of Building #300. Perfect for a yoga studio or mental health practice, this open, serene space is available at \$1,800/month plus utilities or \$14 PSF.                           |