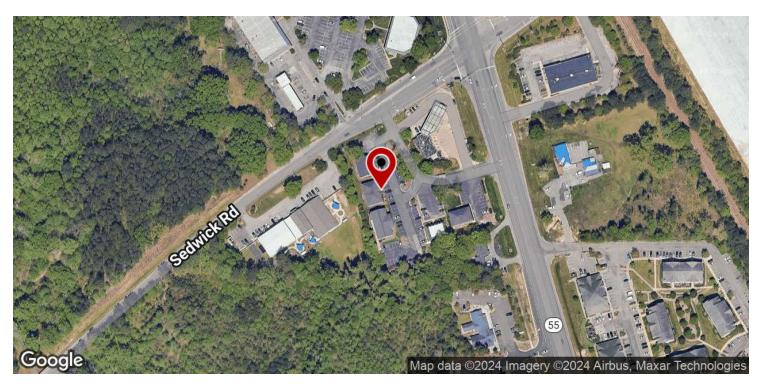

#### **LOCATION INFORMATION**

Street Address 1910 Sedwick Rd
City, State, Zip Durham, NC 27713

County Durham

Sub-market NC - S Durham

#### PROPERTY INFORMATION

Available SF: 847 - 1,551 SF Lot Size: 2.17 Acres

Building Class B

Tenancy Multiple

County: Durham County
Submarket: NC - S Durham

Year Built 1984

Zoning: CN

#### PROPERTY HIGHLIGHTS

- Prime Durham Location Strategically located near RTP, offering easy access to key business hubs.
- Effortless Connectivity Minutes from Hwy 55, Hwy 54, and I-40, ensuring seamless commutes.
- Vibrant Surroundings Surrounded by popular restaurants and shops, ideal for clients and employees alike.
- Affordable Leasing Competitive rates make this an exceptional value in a prime area.
- Immaculate Condition Move-in ready spaces that are meticulously maintained for your business success.