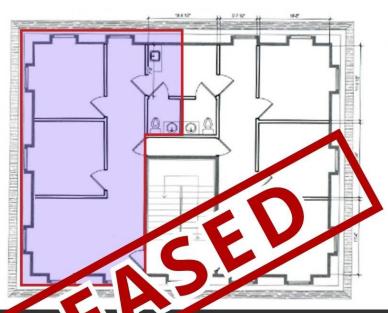

# PRIME DURHAM LOCATION - 1910 SEDWICK RD

1910 Sedwick Rd, Durham, NC 27713 | BUILDING 200 - Suite A

Building 200, Suite A - Floor

### 1910 SEDWICK ROAD, DURHAM, NC 27713 | BUILDING 200

SUITE A - Ideal for hair salon or beauty concepts!

We obtained the information above from sources we believe to be reliable. However, we have not verified its accuracy and make no guarantee, warranty or representation about it. It is submitted subject to the possibility of errors, omissions, change of price, rental or other conditions, prior sale, lease or financing, or withdrawal without notice. We include projections, opinions, assumptions or estimates for example only, and they may not represent current or future performance of the property, You and your tax and legal advisors should conduct your own investigation of the property and transaction.