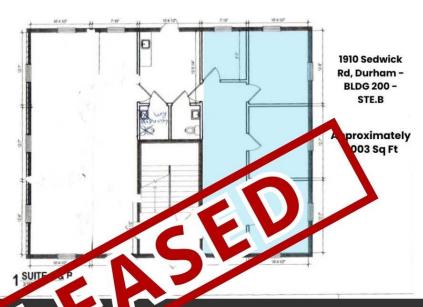

# PRIME DURHAM LOCATION - 1910 SEDWICK RD

1910 Sedwick Rd, Durham, NC 27713 | BUILDING 200 - Suite B

Building 200, Suite B - Floor

#### **OFFERING SUMMARY**

Lease Rate: \$20.00 PSF (\$1,671.67/Month Plus Utilities

Available SF: 1,003 SF

Suite: Suite B

Floor: 1st Floor

### 1910 SEDWICK ROAD, DURHAM, NC 27713 | BUILDING 200

SUITE B - Ideal for hair salon or beauty concepts!

We obtained the information above from sources we believe to be reliable. However, we have not verified its accuracy and make no guarantee, warranty or representation about it. It is submitted subject to the possibility of errors, omissions, change of price, rental or other conditions, prior sale, lease or financing, or withdrawal without notice. We include projections, opinions, assumptions or estimates for example only, and they may not represent current or future performance of the property, You and your tax and legal advisors should conduct your own investigation of the property and transaction.