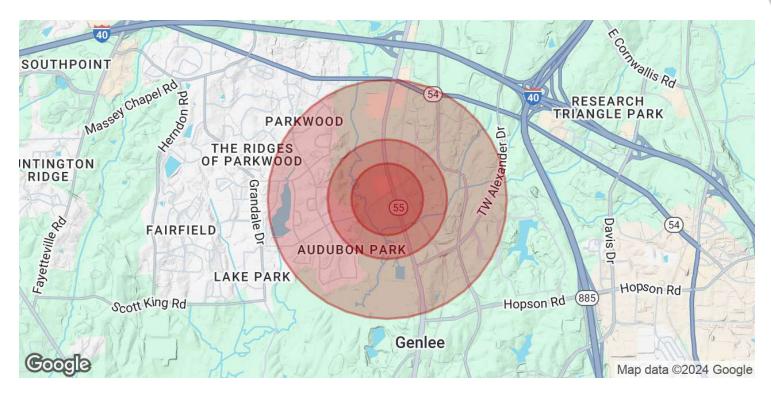

## PRIME DURHAM LOCATION - 1910 SEDWICK RD

1910 Sedwick Rd, Durham, NC 27713

| POPULATION           | 0.3 MILES | 0.5 MILES | 1 MILE    |
|----------------------|-----------|-----------|-----------|
| Total Population     | 185       | 636       | 3,958     |
| Average Age          | 38        | 39        | 39        |
| Average Age (Male)   | 34        | 36        | 37        |
| Average Age (Female) | 41        | 41        | 41        |
| HOUSEHOLDS & INCOME  | 0.3 MILES | 0.5 MILES | 1 MILE    |
| Total Households     | 88        | 287       | 1,734     |
| # of Persons per HH  | 2.1       | 2.2       | 2.3       |
| Average HH Income    | \$80,788  | \$95,270  | \$105,387 |
| Average House Value  | \$366,487 | \$377,271 | \$369,438 |
|                      |           |           |           |