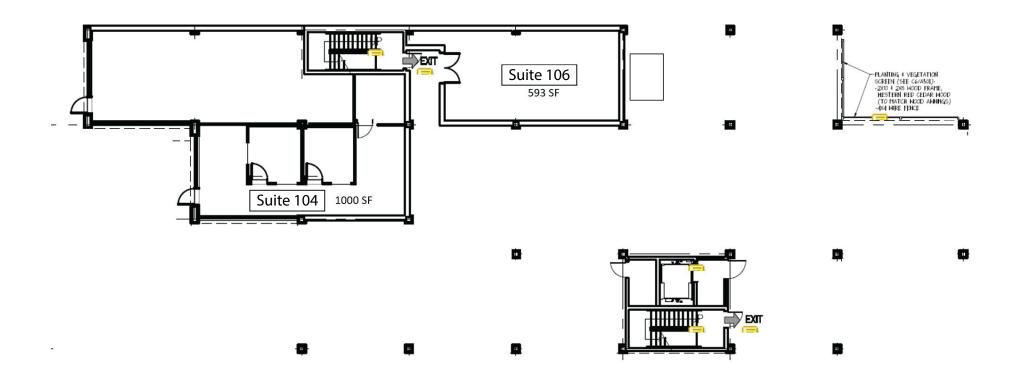

# **FOR LEASE**

## 929 West Street, Annapolis, MD 21401





Multi-story Professional Office Building

Dellane

# Belton

Laurie Murphy-Zuiderhof 443-756-5102 laurie@hyattcommercial.com

**Treva Ghattas** 

301-991-6334 treva@hyattcommercial.com

## HIGHLIGHTS

- Multi-Story Professional Office Building
- Prominent Annapolis Location
- Ideal For Professional or Medical Services
- Ample On Site Parking
- On Site Property Management
- Security Cameras
- Entire 3rd Floor with Key Card Access
- Direct Entry First Floor Suites Available

## **OFFERING**

FOR LEASE

#### OFFICE SPACE

- Size ...... 593 to 3,222 SF
- Fully Renovated ------ 2020



## **FLOOR PLAN**

**FIRST FLOOR** 





## **FLOOR PLAN**

### THIRD FLOOR





Marshall Airport



Severn Run Natural Environment Area

•











173



Univ of MD Health System, Laurel

Bowie P





Waldorf