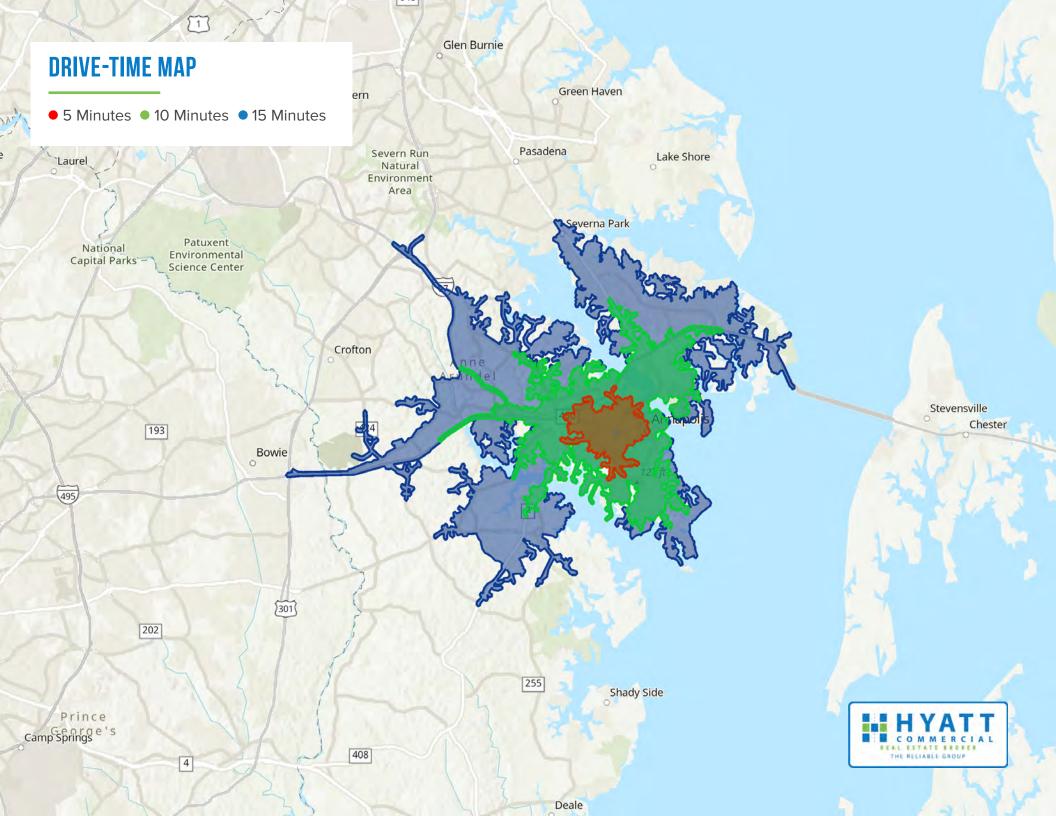

21401





Multi-story Professional Office Building

Dellane

# Belton

Laurie Murphy-Zuiderhof 443-756-5102 laurie@hyattcommercial.com

**Treva Ghattas** 

301-991-6334 treva@hyattcommercial.com

## HIGHLIGHTS

- Multi-Story Professional Office Building
- Prominent Annapolis Location
- Ideal For Professional or Medical Services
- Ample On Site Parking
- On Site Property Management
- Security Cameras
- Entire 3rd Floor with Key Card Access
- Direct Entry First Floor Suites Available

## **OFFERING**

FOR LEASE

#### OFFICE SPACE

- Size ...... 593 to 3,222 SF
- Fully Renovated ------ 2020



## **FLOOR PLAN**

**FIRST FLOOR** 





## **FLOOR PLAN**

### THIRD FLOOR





Marshall Airport



Severn Run Natural Environment Area

•











173



Univ of MD Health System, Laurel

Bowie P





Waldorf