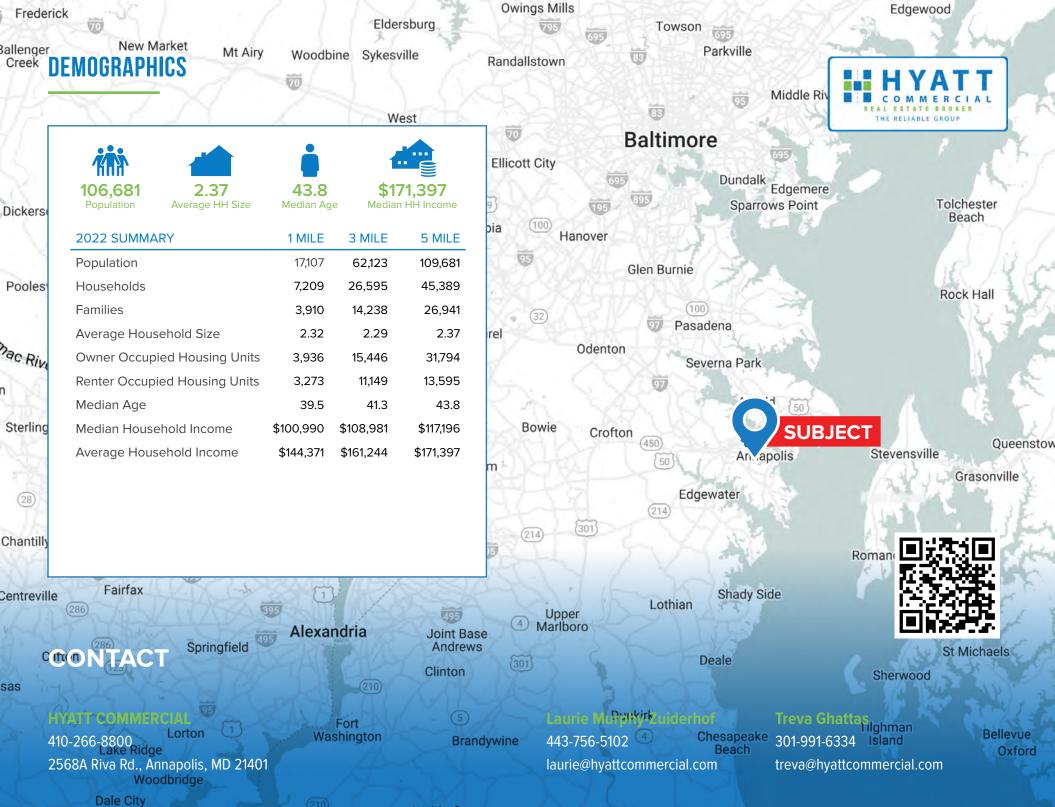

401





Multi-story Professional Office Building

Dellane

# Belton

Laurie Murphy-Zuiderhof 443-756-5102 laurie@hyattcommercial.com

**Treva Ghattas** 

301-991-6334 treva@hyattcommercial.com

## HIGHLIGHTS

- Multi-Story Professional Office Building
- Prominent Annapolis Location
- Ideal For Professional or Medical Services
- Ample On Site Parking
- On Site Property Management
- Security Cameras
- Entire 3rd Floor with Key Card Access
- Direct Entry First Floor Suites Available

## **OFFERING**

FOR LEASE

#### OFFICE SPACE

- Size ...... 593 to 3,222 SF
- Fully Renovated ------ 2020



## **FLOOR PLAN**

**FIRST FLOOR** 





## **FLOOR PLAN**

### THIRD FLOOR





Marshall Airport



Severn Run Natural Environment Area

•











173



Univ of MD Health System, Laurel

Bowie P





Waldorf