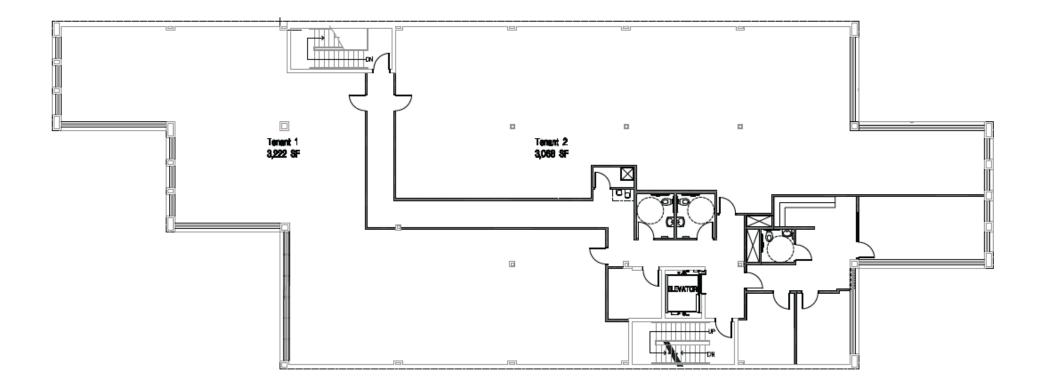

## **FLOOR PLAN**

### THIRD FLOOR

Marshall Airport

Severn Run Natural Environment Area

•

173

Univ of MD Health System, Laurel

Bowie P

Waldorf