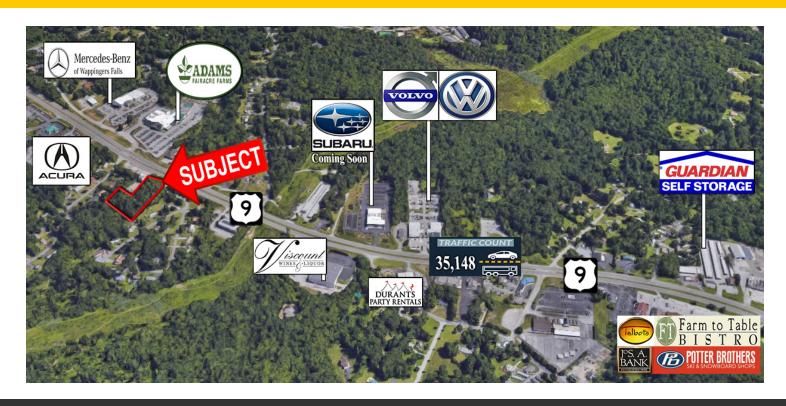

# COMMERCIAL / RESIDENTIAL DEVELOPMENT SITE U.S. ROUTE 9, WAPPINGERS, NY 12590

#### OPPOSITE OF ADAMS FAIRACRE FARMS

ADDRESS: U.S. Route 9

Wappingers, NY 12590 (Next to Inter City Tire)

**LOCATION:** I-84, US Route 9 North, Exit 46B to

Property

**FRONTAGE:** 100'+ Frontage on U.S. Route 9

LOT SIZE: 5.0 Acres

**TRAFFIC COUNT:** 35,148 AADT on U.S. Route 9

ASKING PRICE: \$995.000

## **NEARBY AREA GENERATORS**

ADAMS FAIRACRE FARMS, MERCEDES, VOLVO, VOLKSWAGEN

### FRONTAGE ON U.S. ROUTE 9 - 35,148 AADT