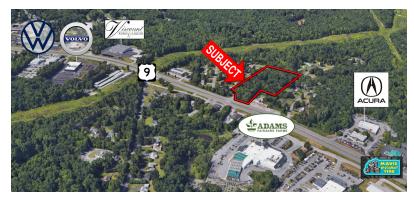

#### OPPOSITE OF ADAMS FAIRACRE FARMS

ADDRESS: U.S. Route 9

Wappingers, NY 12590 (Next to Inter City Tire)

**LOCATION:** I-84, US Route 9 North, Exit 46B to

Property

**FRONTAGE:** 100'+ Frontage on U.S. Route 9

#### PROPERTY OVERVIEW

CR Properties Group is pleased to offer a Commercial / Residential Development Site with frontage on U.S. Route 9 in Wappingers. The offering consists of 5  $\pm$  acres total. This area is located in HB, Highway Business District Zoning & R-20/40, One-Family Residence District Zoning.