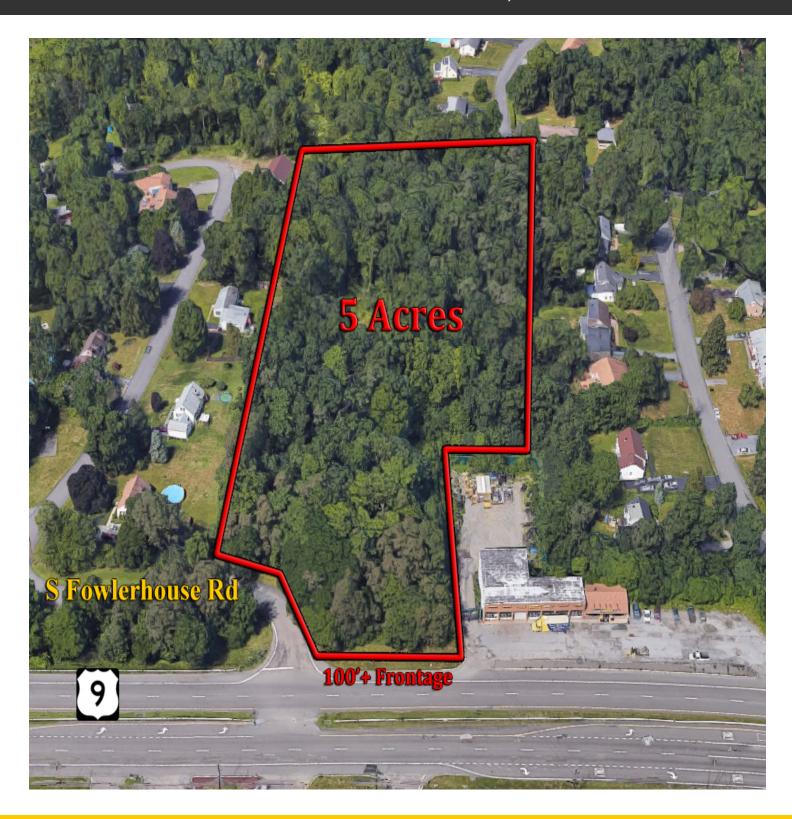

#### OPPOSITE OF ADAMS FAIRACRE FARMS

ADDRESS: U.S. Route 9

Wappingers, NY 12590 (Next to Inter City Tire)

**LOCATION:** I-84, US Route 9 North, Exit 46B to

Property

**FRONTAGE:** 100'+ Frontage on U.S. Route 9

LOT SIZE: 5.0 Acres

**TRAFFIC COUNT:** 35,148 AADT on U.S. Route 9

ASKING PRICE: \$995.000

#### PROPERTY OVERVIEW

CR Properties Group is pleased to offer a Commercial / Residential Development Site with frontage on U.S. Route 9 in Wappingers. The offering consists of 5  $\pm$  acres total. This area is located in HB, Highway Business District Zoning & R-20/40, One-Family Residence District Zoning.