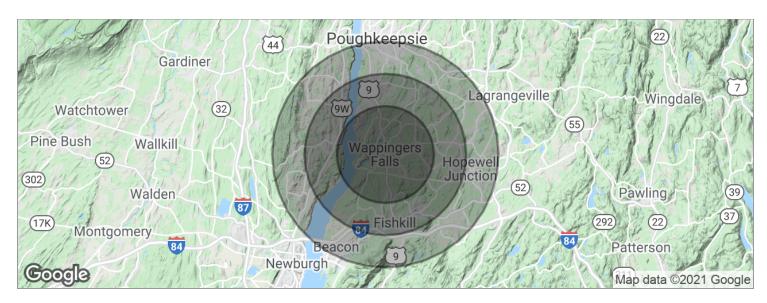

# DEMOGRAPHICS & STATISTICS POPULATION, HOUSEHOLD & INCOME

### MID-HUDSON VALLEY AREA

| POPULATION                            | 3 MILES               | 5 MILES               | 7 MILES               |
|---------------------------------------|-----------------------|-----------------------|-----------------------|
| Total population                      | 31,372                | 77,886                | 150,105               |
| Median age                            | 38.8                  | 40.1                  | 39.4                  |
| Median age (male)                     | 37.1                  | 38.4                  | 38.2                  |
| Median age (Female)                   | 40.3                  | 41.8                  | 40.3                  |
|                                       |                       |                       |                       |
| HOUSEHOLDS & INCOME                   | 3 MILES               | 5 MILES               | 7 MILES               |
| HOUSEHOLDS & INCOME  Total households | <b>3 MILES</b> 12,094 | <b>5 MILES</b> 29,354 | <b>7 MILES</b> 54,815 |
|                                       |                       |                       |                       |
| Total households                      | 12,094                | 29,354                | 54,815                |