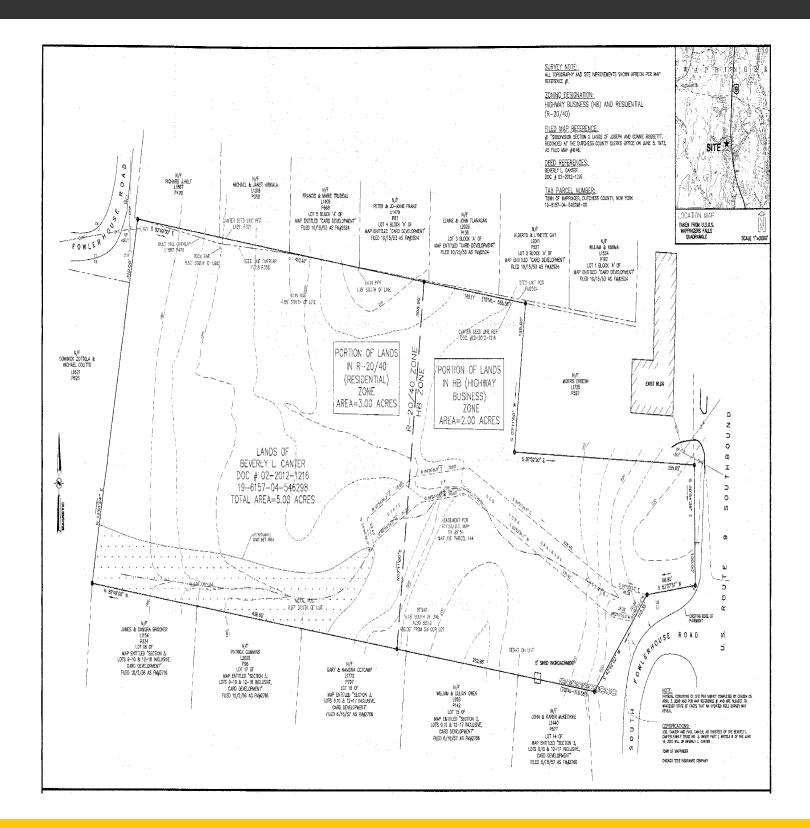

# SURVEY MAP - SPLIT ZONING

HB, HIGHWAY BUSINESS (FRONT) & R-20/40 RESIDENTIAL (REAR)

#### FULL ZONING ABSTRACT & SURVEY MAP AVAILABLE UPON REQUEST