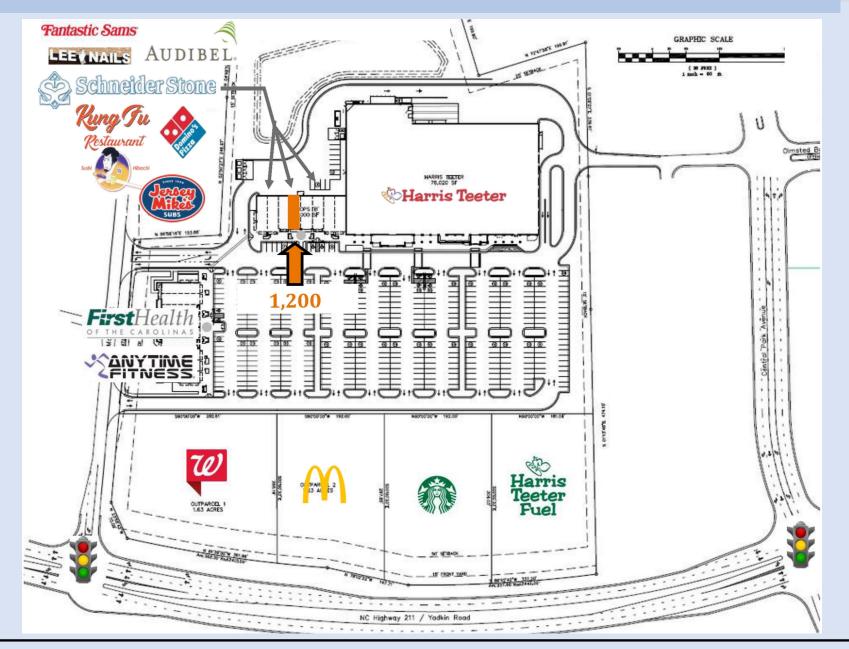

#### **Highlights**

- **1.200 SF** available for sublease. Interior improvements completed in 2023, offering an efficient and open retail showroom. Perfect space for a variety of traditional retail and service concepts and/or uses.
- Co-tenants include Harris Teeter, McDonald's, Walgreens, First Health, Kung Fu, Domino's, Schneider Stone, Audible, Fantastic Sam's, Lee Nails, Anytime Fitness, Jersey Mike's, and Starbucks.
- Property is zoned CM. Space comes with a restroom, 120/208, 3-phase 4-wire electrical service, rooftop HVAC, rear double doors (6080).
- Excellent traffic on Yadkin Road / NC Highway 211, approximately 22,000 vehicles per day with Main Street carrying close to 9,000 vehicles per day.
- **Demographics** 3-Miles **5-Miles** 7-Miles Population 20,202 32.825 62.294 Ave. HH Income \$142,966 \$136,593 \$123.604 # of Households 8.950 14,569 34.511 **Median Age** 56 54 47