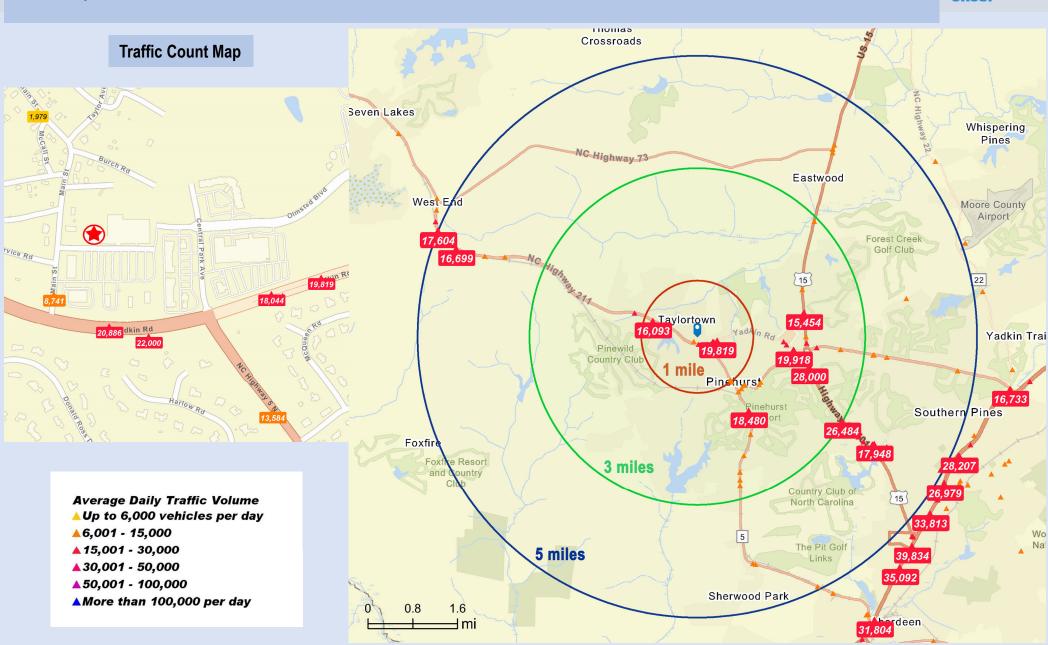

#### **Highlights**

- **1.200 SF** available for sublease. Interior improvements completed in 2023, offering an efficient and open retail showroom. Perfect space for a variety of traditional retail and service concepts and/or uses.
- Co-tenants include Harris Teeter, McDonald's, Walgreens, First Health, Kung Fu, Domino's, Schneider Stone, Audible, Fantastic Sam's, Lee Nails, Anytime Fitness, Jersey Mike's, and Starbucks.
- Property is zoned CM. Space comes with a restroom, 120/208, 3-phase 4-wire electrical service, rooftop HVAC, rear double doors (6080).
- Excellent traffic on Yadkin Road / NC Highway 211, approximately 22,000 vehicles per day with Main Street carrying close to 9,000 vehicles per day.
- **Demographics** 3-Miles **5-Miles** 7-Miles Population 20,202 32.825 62.294 Ave. HH Income \$142,966 \$136,593 \$123.604 # of Households 8.950 14,569 34.511 **Median Age** 56 54 47