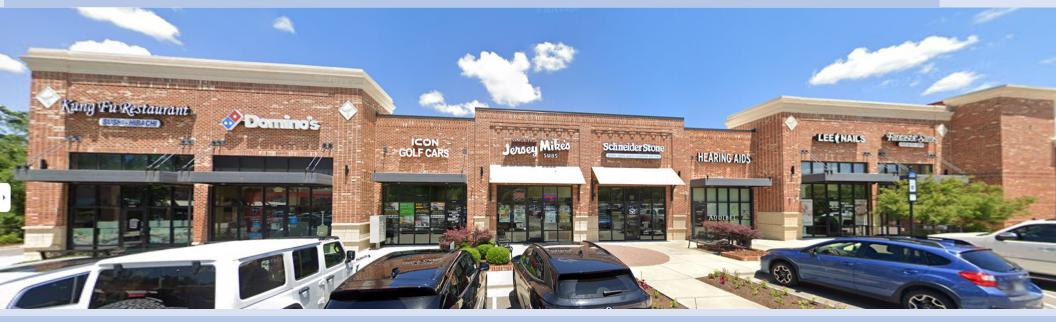

GROUP

225 Ivey Lane, Pinehurst, North Carolina 28374

PineCroft is a 100,400 sf neighborhood retail center located at the heavily travelled intersection of NC Highway 211 and Main Street in Pinehurst, North Carolina. The Center showcases a 78,200 sf Harris Teeter which is nearly double the size of the grocer's typical footprint. This Harris Teeter opened to record crowds in January 2016.

#### **Highlights**

- **1.200 SF** available for sublease. Interior improvements completed in 2023, offering an efficient and open retail showroom. Perfect space for a variety of traditional retail and service concepts and/or uses.
- Co-tenants include Harris Teeter, McDonald's, Walgreens, First Health, Kung Fu, Domino's, Schneider Stone, Audible, Fantastic Sam's, Lee Nails, Anytime Fitness, Jersey Mike's, and Starbucks.
- Property is zoned CM. Space comes with a restroom, 120/208, 3-phase 4-wire electrical service, rooftop HVAC, rear double doors (6080).
- Excellent traffic on Yadkin Road / NC Highway 211, approximately 22,000 vehicles per day with Main Street carrying close to 9,000 vehicles per day.
- **Demographics** 3-Miles **5-Miles** 7-Miles Population 20,202 32.825 62.294 Ave. HH Income \$142,966 \$136,593 \$123.604 # of Households 8.950 14,569 34.511 **Median Age** 56 54 47

Sublease term through March 31, 2030.

225 Ivey Lane, Pinehurst, North Carolina 28374