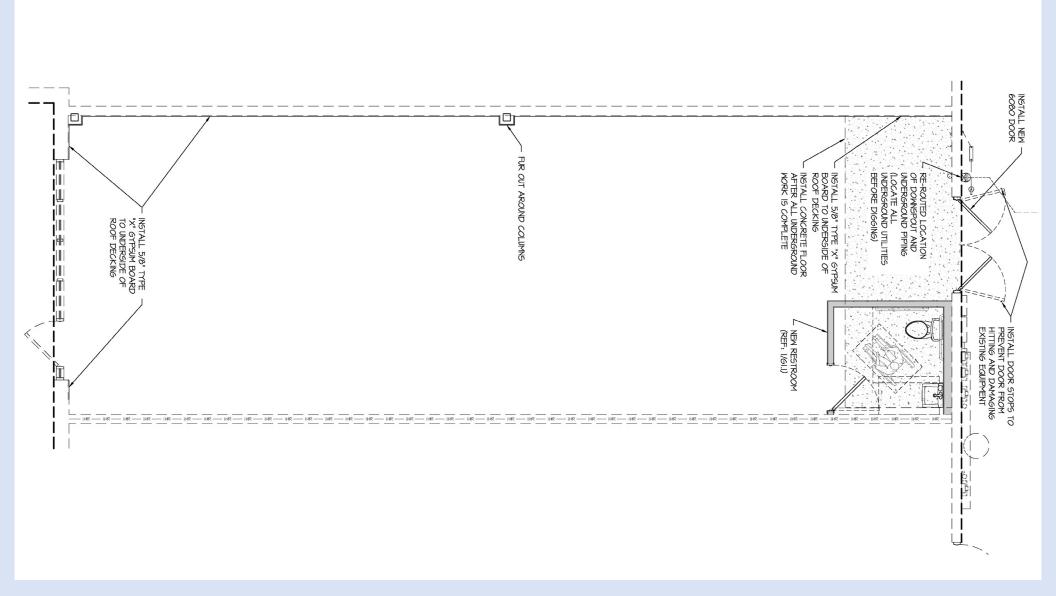

#### **Highlights**

- **1.200 SF** available for sublease. Interior improvements completed in 2023, offering an efficient and open retail showroom. Perfect space for a variety of traditional retail and service concepts and/or uses.
- Co-tenants include Harris Teeter, McDonald's, Walgreens, First Health, Kung Fu, Domino's, Schneider Stone, Audible, Fantastic Sam's, Lee Nails, Anytime Fitness, Jersey Mike's, and Starbucks.
- Property is zoned CM. Space comes with a restroom, 120/208, 3-phase 4-wire electrical service, rooftop HVAC, rear double doors (6080).
- Excellent traffic on Yadkin Road / NC Highway 211, approximately 22,000 vehicles per day with Main Street carrying close to 9,000 vehicles per day.
- **Demographics** 3-Miles **5-Miles** 7-Miles Population 20,202 32.825 62.294 Ave. HH Income \$142,966 \$136,593 \$123.604 # of Households 8.950 14,569 34.511 **Median Age** 56 54 47