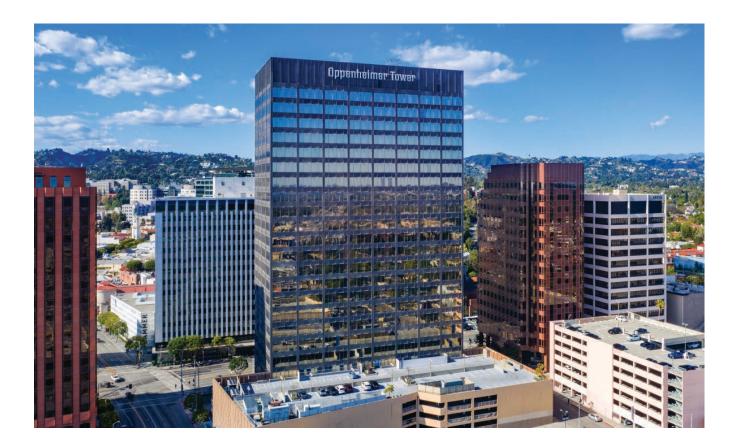

#### OVERVIEW

Also known as The Oppenheimer Tower, 10880 Wilshire stands proudly at the corner of Wilshire and Westwood Boulevards. Recently renovated, this property showcases a re-imagined entrance with a brand-new lobby, lush landscaping, and a signature water feature. Offering spectacular views of the city, mountains, and ocean, 10880 Wilshire is a brief stroll away from the rich cultural, culinary, shopping, and entertainment offerings in Westwood Village. On-site management and engineering services ensure a seamless experience. The building holds an Energy Star Certification from the EPA and boasts a fully integrated energy management system, prioritizing optimal efficiency and comfort.

Energy Star Rating 96

24 Floors 588,935

RSF

Ocean, City & Mountain Views

Westwood

Village

3/1000

Parking

Ratio

24 Hour

On-Site

Security

Electric Vehicle Charging