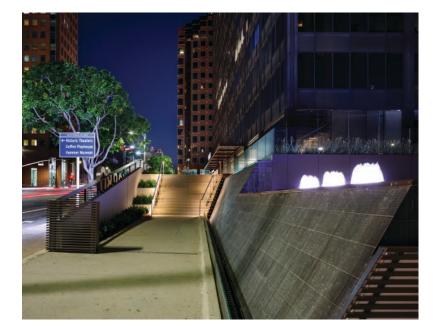

#### OVERVIEW

Also known as The Oppenheimer Tower, 10880 Wilshire stands proudly at the corner of Wilshire and Westwood Boulevards. Recently renovated, this property showcases a re-imagined entrance with a brand-new lobby, lush landscaping, and a signature water feature. Offering spectacular views of the city, mountains, and ocean, 10880 Wilshire is a brief stroll away from the rich cultural, culinary, shopping, and entertainment offerings in Westwood Village. On-site management and engineering services ensure a seamless experience. The building holds an Energy Star Certification from the EPA and boasts a fully integrated energy management system, prioritizing optimal efficiency and comfort.