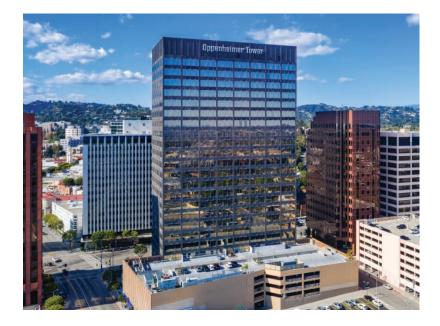

#### OVERVIEW

Also known as The Oppenheimer Tower, 10880 Wilshire stands proudly at the corner of Wilshire and Westwood Boulevards. Recently renovated, this property showcases a re-imagined entrance with a brand-new lobby, lush landscaping, and a signature water feature. Offering spectacular views of the city, mountains, and ocean, 10880 Wilshire is a brief stroll away from the rich cultural, culinary, shopping, and entertainment offerings in Westwood Village. On-site management and engineering services ensure a seamless experience. The building holds an Energy Star Certification from the EPA and boasts a fully integrated energy management system, prioritizing optimal efficiency and comfort.

Energy Star Rating 96

24 Floors 588,935

RSF

Ocean, City & Mountain Views

Westwood

Village

3/1000

Parking

Ratio

24 Hour

On-Site

Security

Electric Vehicle Charging