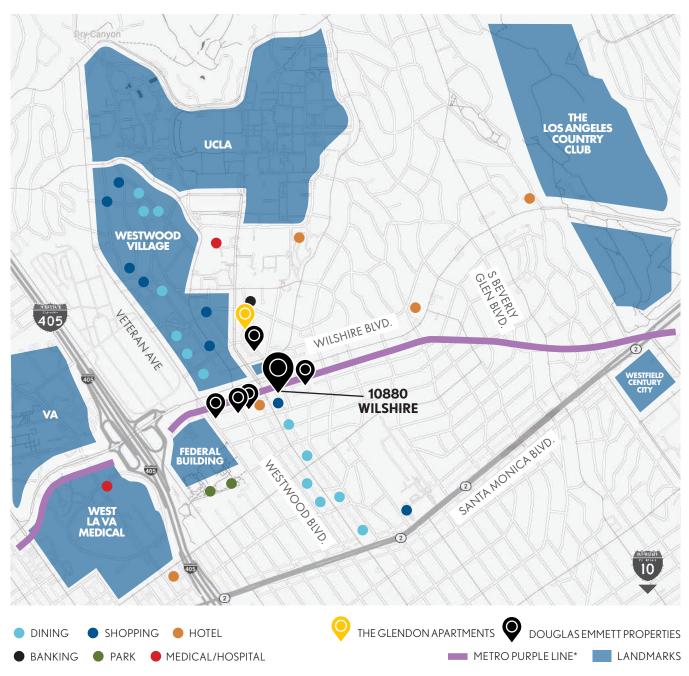

# POINTS OF

DINING, SHOPPING & MORE...

\*Section 3: Westwood/UCLA Station and Westwood/VA Hospital Station; slated to open in 2027.

| corebridge *** | REGAL               |                | UCLA        |
|----------------|---------------------|----------------|-------------|
| <b>Usbank</b>  | TIME                | WELLS<br>FARGO | MERRILL     |
| ΙΟΤυΙΤ         | <b>ACTIVISION</b> . | <b>M</b>       |             |
| CHASE 🖨        | NETFLI)             | (              | BANK HEWEST |