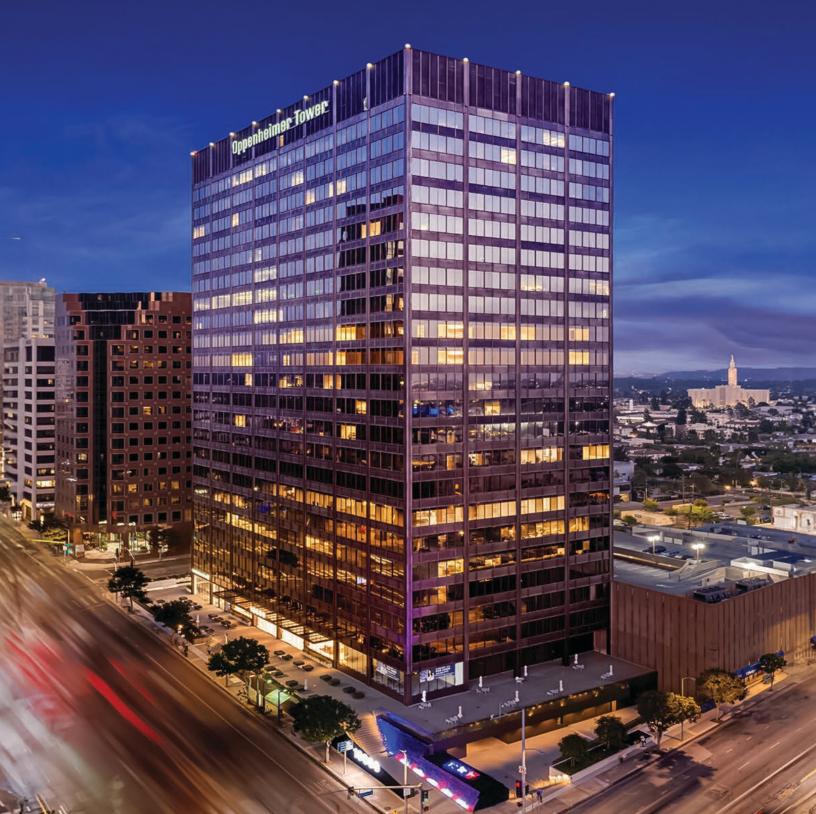

# **10880 WILSHIRE**

10880 Wilshire Blvd, Los Angeles, CA 90024

#### OVERVIEW

Also known as The Oppenheimer Tower, 10880 Wilshire stands proudly at the corner of Wilshire and Westwood Boulevards. Recently renovated, this property showcases a re-imagined entrance with a brand-new lobby, lush landscaping, and a signature water feature. Offering spectacular views of the city, mountains, and ocean, 10880 Wilshire is a brief stroll away from the rich cultural, culinary, shopping, and entertainment offerings in Westwood Village. On-site management and engineering services ensure a seamless experience. The building holds an Energy Star Certification from the EPA and boasts a fully integrated energy management system, prioritizing optimal efficiency and comfort.

Energy Star Rating 96

24 Floors 588,935

RSF

Ocean, City & Mountain Views

Westwood

Village

3/1000

Parking

Ratio

24 Hour

On-Site

Security

Electric Vehicle Charging