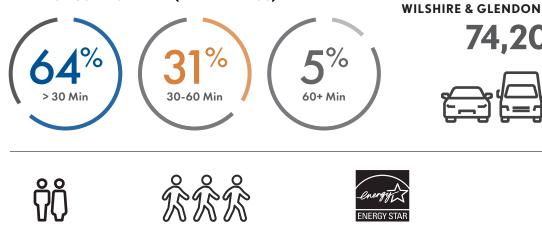

#### **AVERAGE COMMUTE TIME (2 MILE RADIUS)**

MEDIAN AGE: 36.2

**ENERGY STAR RATING:** 96

\*Demographic Information Source: Costar, Inc. 2023 Demographic Detail Report.

ĨÖ

**AVERAGE DAILY TRAFFIC COUNT:** 

74,207