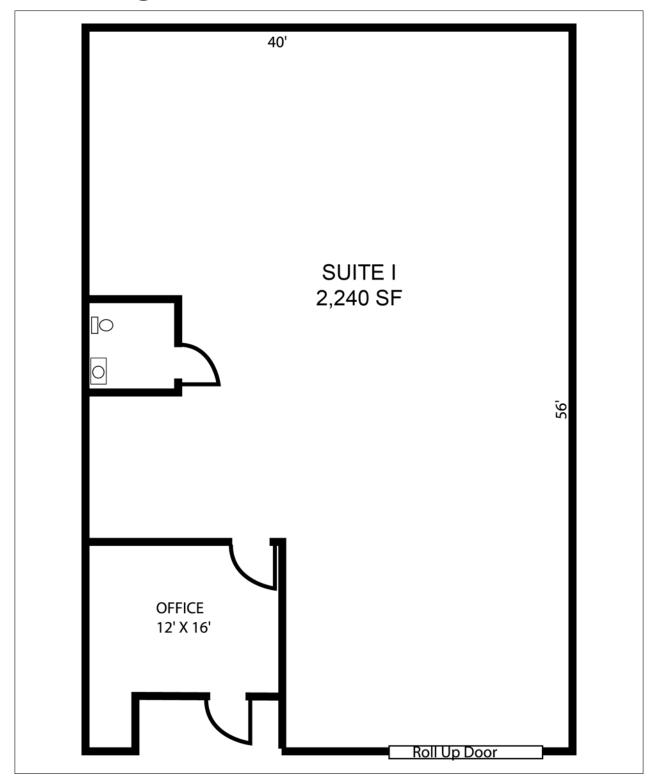

## FOR LEASE SUITE I: ±2,240

## **Property Overview**

- Excellent Manufacturing and Service Commercial Building
- ➤ Clear Height: 16' 17'
- Parking Ratio: 2.5/1,000
- ▶ Sprinklered (.33/3,000 SF)
- Insulated Roof and Interior Walls
- Skylights
- ► Immediate Access to I-80 & I-505
- Industrial Zoning
- ▶ Roll Up Door 12' x 14'
- Available immediately