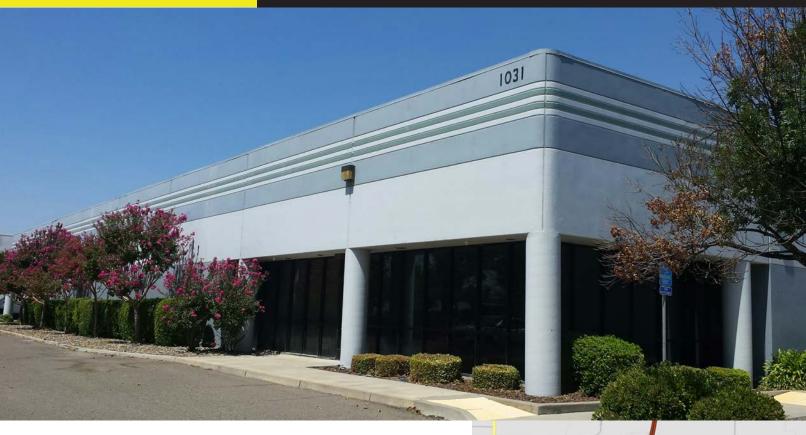

# 1031 Aldridge Road, Vacaville, CA

## **Property Overview**

- Excellent Manufacturing and Service Commercial Building
- ➤ Clear Height: 16' 17'
- Parking Ratio: 2.5/1,000
- ▶ Sprinklered (.33/3,000 SF)
- Insulated Roof and Interior Walls
- Skylights
- ► Immediate Access to I-80 & I-505
- Industrial Zoning
- ▶ Roll Up Door 12' x 14'
- Available immediately