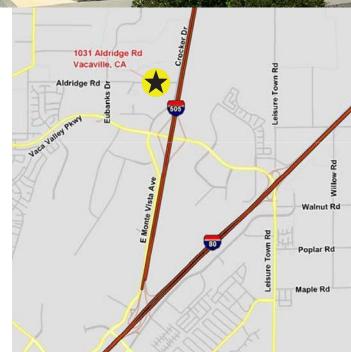

## FOR LEASE SUITE I: ±2,240

# 1031 Aldridge Road, Vacaville, CA



## **Property Overview**

- Excellent Manufacturing and Service Commercial Building
- ➤ Clear Height: 16' 17'
- Parking Ratio: 2.5/1,000
- ▶ Sprinklered (.33/3,000 SF)
- Insulated Roof and Interior Walls
- Skylights
- ► Immediate Access to I-80 & I-505
- Industrial Zoning
- ▶ Roll Up Door 12' x 14'
- Available immediately



#### **CHRIS PETRINI**

CA License No. 01020505 chris@petrinicommercial.com

Cell +1 510.507.8665

### PETRINI COMMERCIAL

2333 Courage Drive, Suite H Fairfield, CA 94534

www.petrinicommercial.com

# 1031 Aldridge Road, Vacaville, CA





#### **CHRIS PETRINI**

CA License No. 01020505 chris@petrinicommercial.com

Cell +1 510.507.8665

### PETRINI COMMERCIAL

2333 Courage Drive, Suite H Fairfield, CA 94534

www.petrinicommercial.com

# 1031 Aldridge Road, Vacaville, CA





#### **CHRIS PETRINI**

CA License No. 01020505 chris@petrinicommercial.com

Cell +1 510.507.8665

### PETRINI COMMERCIAL

2333 Courage Drive, Suite H Fairfield, CA 94534

www.petrinicommercial.com