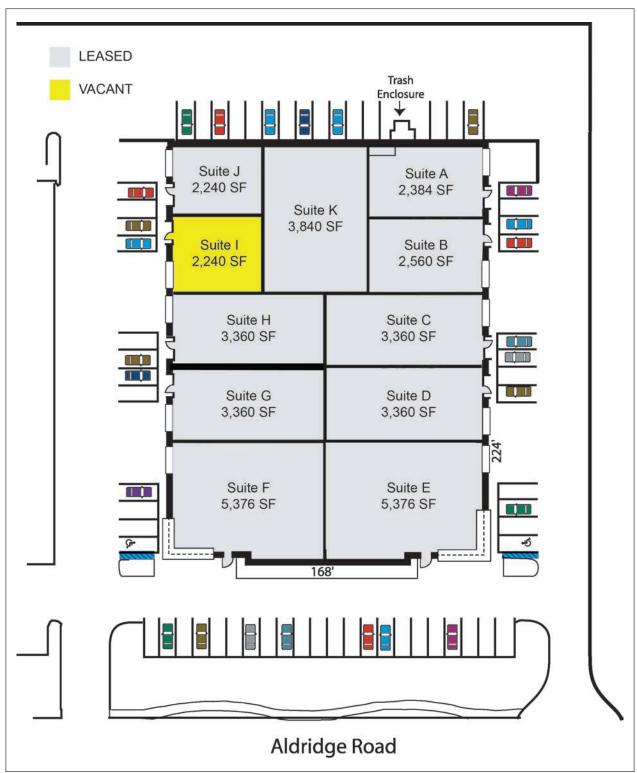

## FOR LEASE SUITE I: ±2,240

## **Property Overview**

- Excellent Manufacturing and Service Commercial Building
- ➤ Clear Height: 16' 17'
- Parking Ratio: 2.5/1,000
- ▶ Sprinklered (.33/3,000 SF)
- Insulated Roof and Interior Walls
- Skylights
- ► Immediate Access to I-80 & I-505
- Industrial Zoning
- ▶ Roll Up Door 12' x 14'
- Available immediately