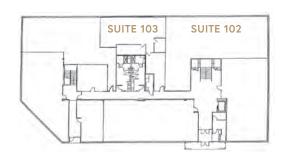

## SUITE 102 +/-3,270 RSF

CAN BE COMBINED WITH SUITE 103 FOR A TOTAL OF 5,233 RSF

- Kitchenette
- Conference room
- Private office
- Large Northeast facing windows

SUITE 102 VIRTUAL TOUR

THESE DRAWINGS ARE NOT TO SCALE AND ARE FOR ILLUSTRATIVE PURPOSES ONLY

## SUITE 103 +/-1,963 RSF

CAN BE COMBINED WITH SUITE 102 FOR A TOTAL OF 5,233 RSF

- Kitchenette
- Large Northeast facing windows
- Storage space

SUITE 103 VIRTUAL TOUR

THESE DRAWINGS ARE NOT TO SCALE AND ARE FOR ILLUSTRATIVE PURPOSES ONLY