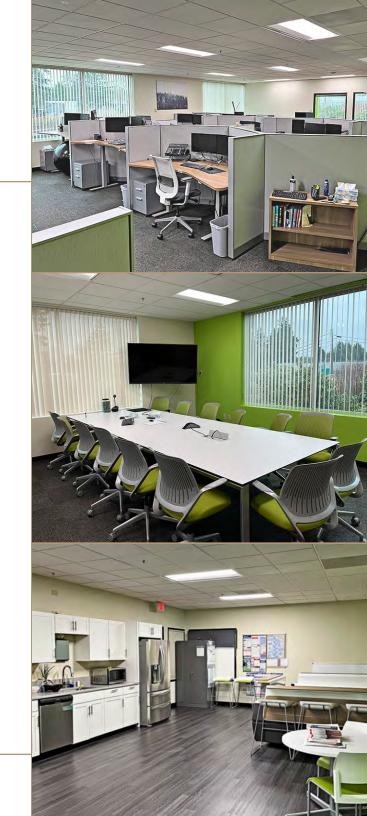

## SUITE 102 +/-3,270 RSF

CAN BE COMBINED WITH SUITE 103 FOR A TOTAL OF 5,233 RSF

- Kitchenette
- Conference room
- Private office
- Large Northeast facing windows

SUITE 102 VIRTUAL TOUR

THESE DRAWINGS ARE NOT TO SCALE AND ARE FOR ILLUSTRATIVE PURPOSES ONLY