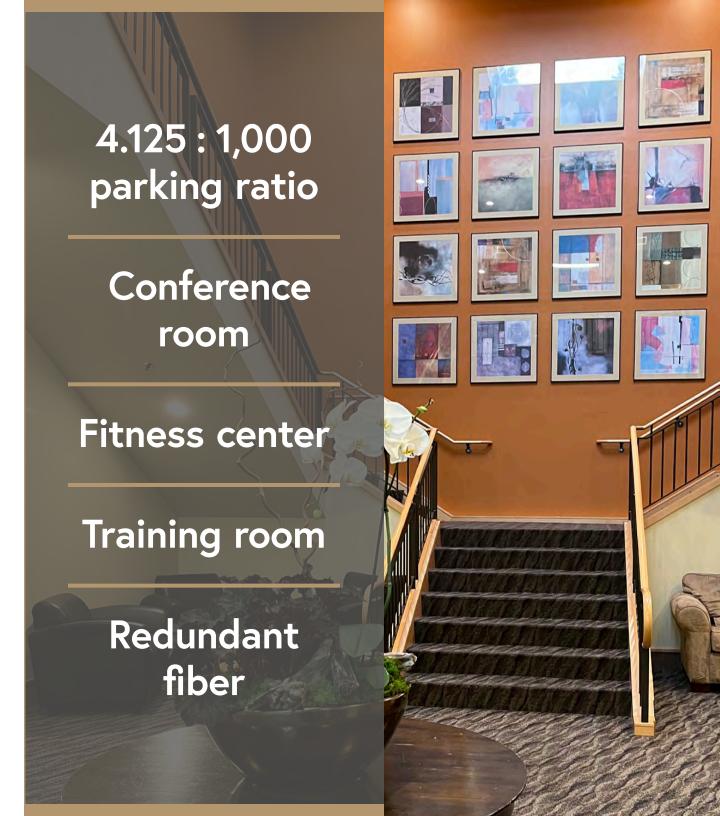

Hall Corporate Center is strategically located just off Highway 217 at the Highway 99W exit. Visible from the freeway, Hall Corporate Center Hall features a 4.125 per 1,000 parking ratio in a park-like setting. Amenities include a fitness center, building showers / lockers, and common area conference room available to all the tenants. A corporate training room, redundant 10GB fiber (Ziply), and co-location server space are also available.\*

<sup>\*</sup>Additional charges may apply.