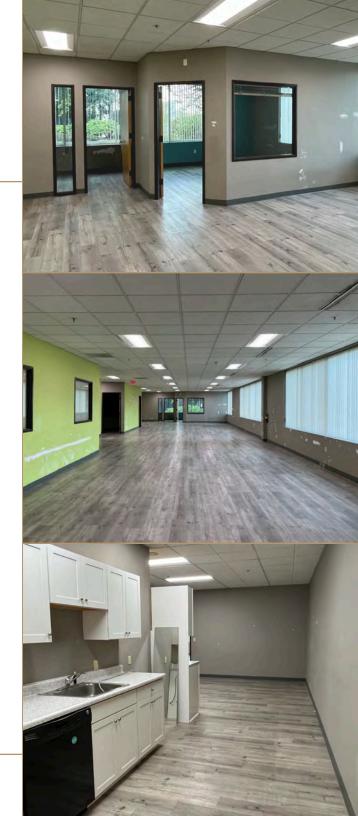

## SUITE 103 +/-1,963 RSF

CAN BE COMBINED WITH SUITE 102 FOR A TOTAL OF 5,233 RSF

- Kitchenette
- Large Northeast facing windows
- Storage space

SUITE 103 VIRTUAL TOUR

THESE DRAWINGS ARE NOT TO SCALE AND ARE FOR ILLUSTRATIVE PURPOSES ONLY