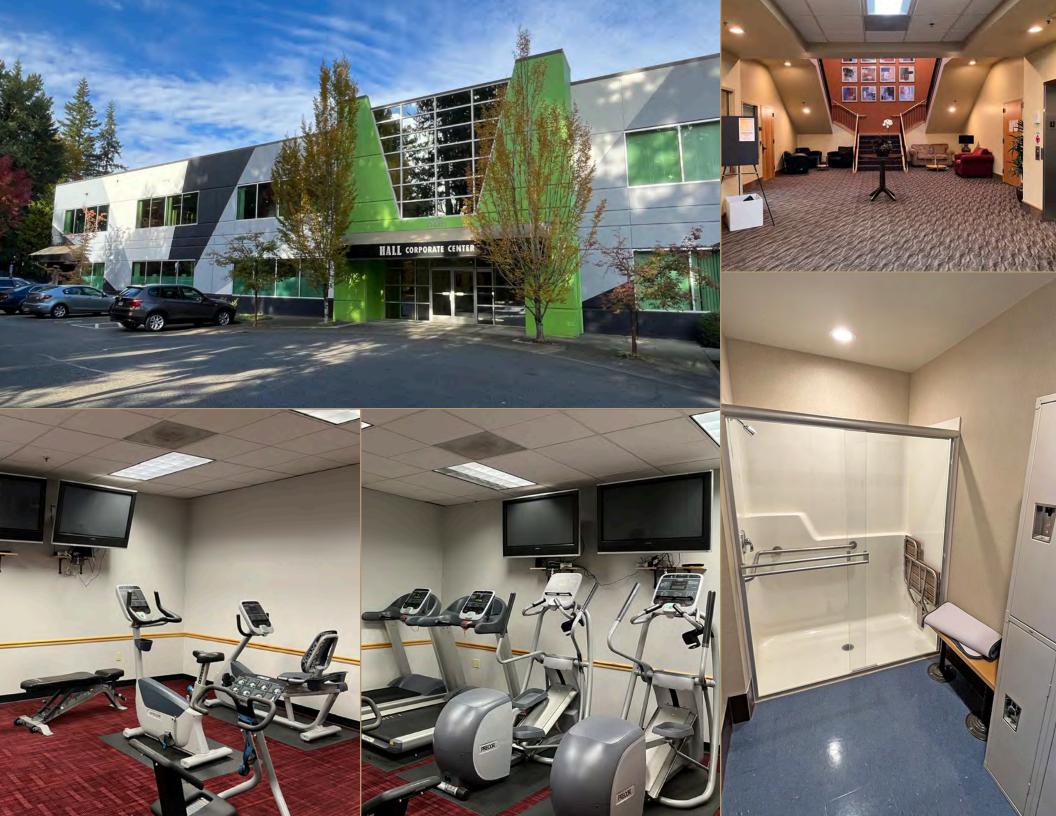

Hall Corporate Center is strategically located just off Highway 217 at the Highway 99W exit. Visible from the freeway, Hall Corporate Center Hall features a 4.125 per 1,000 parking ratio in a park-like setting. Amenities include a fitness center, building showers / lockers, and common area conference room available to all the tenants. A corporate training room, redundant 10GB fiber (Ziply), and co-location server space are also available.\*

<sup>\*</sup>Additional charges may apply.