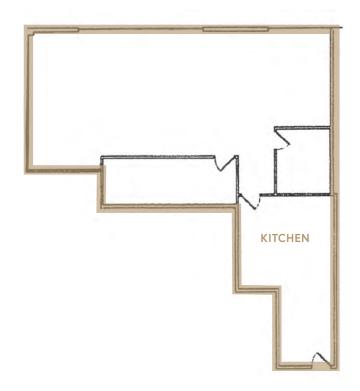

## SUITE 102 +/-3,270 RSF

CAN BE COMBINED WITH SUITE 103 FOR A TOTAL OF 5,233 RSF

- Kitchenette
- Conference room
- Private office
- Large Northeast facing windows

SUITE 102 VIRTUAL TOUR

THESE DRAWINGS ARE NOT TO SCALE AND ARE FOR ILLUSTRATIVE PURPOSES ONLY

## SUITE 103 +/-1,963 RSF

CAN BE COMBINED WITH SUITE 102 FOR A TOTAL OF 5,233 RSF

- Kitchenette
- Large Northeast facing windows
- Storage space

SUITE 103 VIRTUAL TOUR

THESE DRAWINGS ARE NOT TO SCALE AND ARE FOR ILLUSTRATIVE PURPOSES ONLY