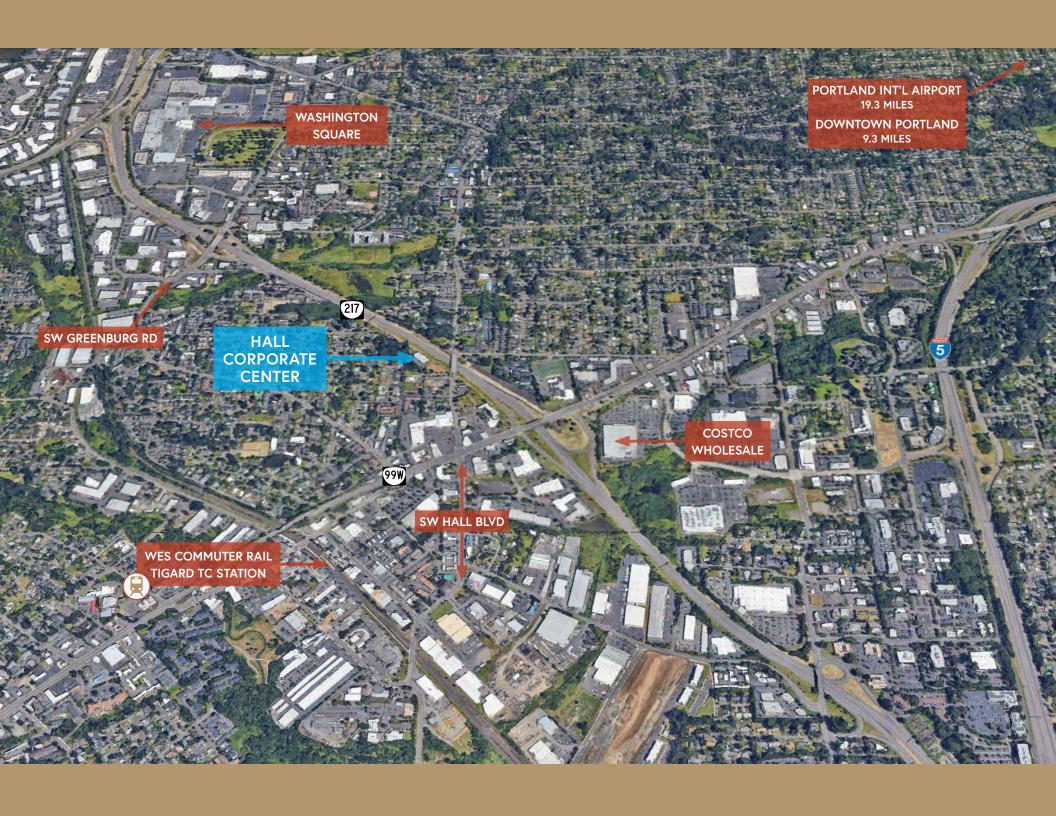

#### LOCATION

Eight miles from downtown Portland, less than two miles from Washington Square Mall, under four miles to Bridgeport Village, Hall Street Corporate Center is ideal for companies seeking accessibility and a location rich in amenities.