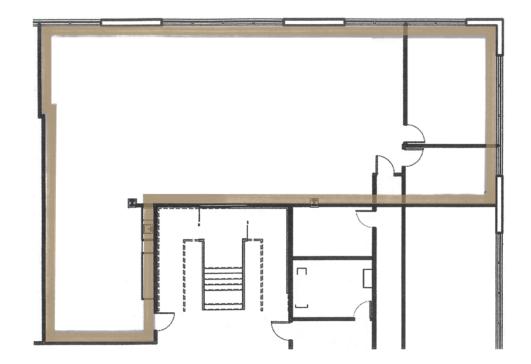

## SUITE 102 +/-3,270 RSF

CAN BE COMBINED WITH SUITE 103 FOR A TOTAL OF 5,233 RSF

- Kitchenette
- Conference room
- Private office
- Large Northeast facing windows

SUITE 102 VIRTUAL TOUR

THESE DRAWINGS ARE NOT TO SCALE AND ARE FOR ILLUSTRATIVE PURPOSES ONLY