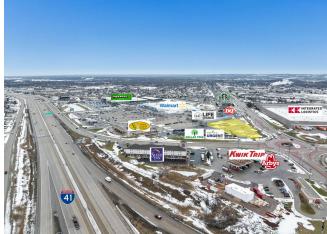

WD-D0020-6

## Vacant Lot Adjacent to Life Church

\$1,500,000

PRIME COMMERCIAL OPPORTUNITY awaits on this 2.16 Acre vacant lot situated in a highly-sought after Business District. Ideal for investors seeking a strategic location to capitalize on visibility and accessibility. Easy access I-41 and located on major thoroughfare on the corner of Scheuring Rd and Lawrence Dr....

PRIME COMMERCIAL OPPORTUNITY awaits on this 2.16 Acre vacant lot situated in a highly-sought after Business/Retail District. Ideal for investors or business owners seeking a strategic location to capitalize on visibility and accessibility. Easy access I-41 and located on major thoroughfare on the corner of Scheuring Rd and Lawrence Dr.

- Easy Ramp Access to I-41
- High Visibility
- Located in Major Thoroughfare







#### Scheuring Rd Rd, De Pere, WI 54115

PRIME COMMERCIAL OPPORTUNITY awaits on this 2.16 Acre vacant lot situated in a highly-sought after Business District. Ideal for investors seeking a strategic location to capitalize on visibility and accessibility. Easy access I-41 and located on major thoroughfare on the corner of Scheuring Rd and Lawrence Dr.