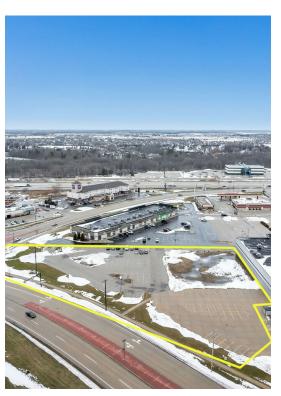

## Vacant Lot Adjacent to Life Church

\$1,500,000

PRIME COMMERCIAL OPPORTUNITY awaits on this 2.16 Acre vacant lot situated in a highly-sought after Business District. Ideal for investors seeking a strategic location to capitalize on visibility and accessibility. Easy access I-41 and located on major thoroughfare on the corner of Scheuring Rd and Lawrence Dr....

PRIME COMMERCIAL OPPORTUNITY awaits on this 2.16 Acre vacant lot situated in a highly-sought after Business/Retail District. Ideal for investors or business owners seeking a strategic location to capitalize on visibility and accessibility. Easy access I-41 and located on major thoroughfare on the corner of Scheuring Rd and Lawrence Dr.

#### Scheuring Rd Rd, De Pere, WI 54115

PRIME COMMERCIAL OPPORTUNITY awaits on this 2.16 Acre vacant lot situated in a highly-sought after Business District. Ideal for investors seeking a strategic location to capitalize on visibility and accessibility. Easy access I-41 and located on major thoroughfare on the corner of Scheuring Rd and Lawrence Dr.