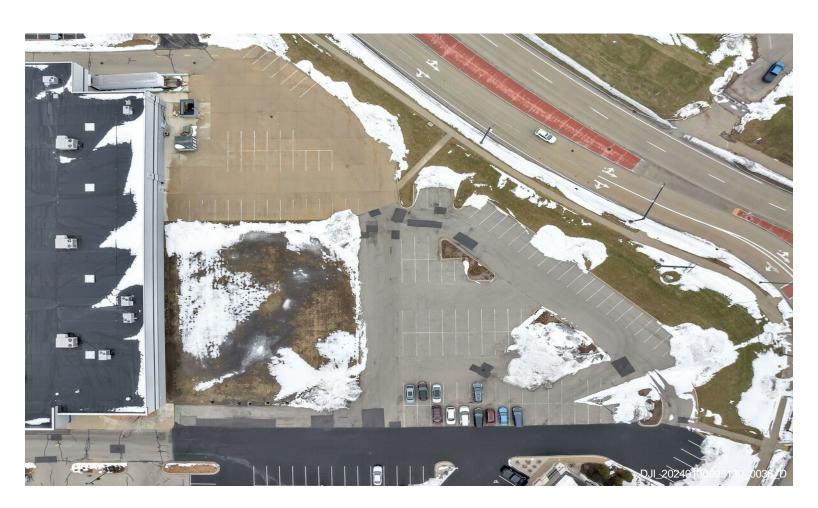

## Vacant Lot Adjacent to Life Church

\$1,500,000

PRIME COMMERCIAL OPPORTUNITY awaits on this 2.16 Acre vacant lot situated in a highly-sought after Business District. Ideal for investors seeking a strategic location to capitalize on visibility and accessibility. Easy access I-41 and located on major thoroughfare on the corner of Scheuring Rd and Lawrence Dr....

PRIME COMMERCIAL OPPORTUNITY awaits on this 2.16 Acre vacant lot situated in a highly-sought after Business/Retail District. Ideal for investors or business owners seeking a strategic location to capitalize on visibility and accessibility. Easy access I-41 and located on major thoroughfare on the corner of Scheuring Rd and Lawrence Dr.

#### Scheuring Rd Rd, De Pere, WI 54115

PRIME COMMERCIAL OPPORTUNITY awaits on this 2.16 Acre vacant lot situated in a highly-sought after Business District. Ideal for investors seeking a strategic location to capitalize on visibility and accessibility. Easy access I-41 and located on major thoroughfare on the corner of Scheuring Rd and Lawrence Dr.