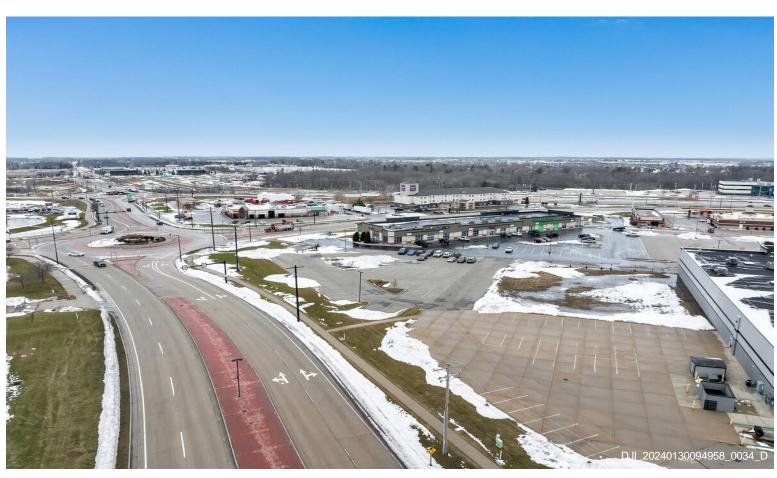

## Vacant Lot Adjacent to Life Church

\$1,500,000

PRIME COMMERCIAL OPPORTUNITY awaits on this 2.16 Acre vacant lot situated in a highly-sought after Business District. Ideal for investors seeking a strategic location to capitalize on visibility and accessibility. Easy access I-41 and located on major thoroughfare on the corner of Scheuring Rd and Lawrence Dr....

PRIME COMMERCIAL OPPORTUNITY awaits on this 2.16 Acre vacant lot situated in a highly-sought after Business/Retail District. Ideal for investors or business owners seeking a strategic location to capitalize on visibility and accessibility. Easy access I-41 and located on major thoroughfare on the corner of Scheuring Rd and Lawrence Dr.

#### Scheuring Rd Rd, De Pere, WI 54115

PRIME COMMERCIAL OPPORTUNITY awaits on this 2.16 Acre vacant lot situated in a highly-sought after Business District. Ideal for investors seeking a strategic location to capitalize on visibility and accessibility. Easy access I-41 and located on major thoroughfare on the corner of Scheuring Rd and Lawrence Dr.