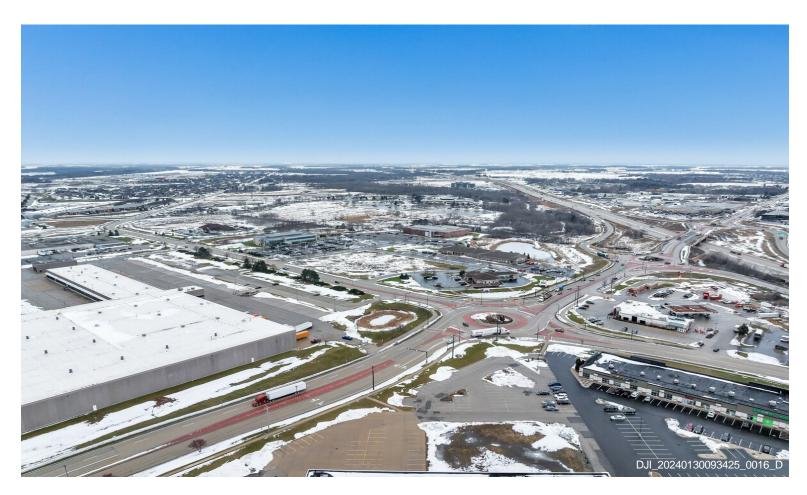

## Vacant Lot Adjacent to Life Church

\$1,500,000

PRIME COMMERCIAL OPPORTUNITY awaits on this 2.16 Acre vacant lot situated in a highly-sought after Business District. Ideal for investors seeking a strategic location to capitalize on visibility and accessibility. Easy access I-41 and located on major thoroughfare on the corner of Scheuring Rd and Lawrence Dr....

PRIME COMMERCIAL OPPORTUNITY awaits on this 2.16 Acre vacant lot situated in a highly-sought after Business/Retail District. Ideal for investors or business owners seeking a strategic location to capitalize on visibility and accessibility. Easy access I-41 and located on major thoroughfare on the corner of Scheuring Rd and Lawrence Dr.

#### Scheuring Rd Rd, De Pere, WI 54115

PRIME COMMERCIAL OPPORTUNITY awaits on this 2.16 Acre vacant lot situated in a highly-sought after Business District. Ideal for investors seeking a strategic location to capitalize on visibility and accessibility. Easy access I-41 and located on major thoroughfare on the corner of Scheuring Rd and Lawrence Dr.