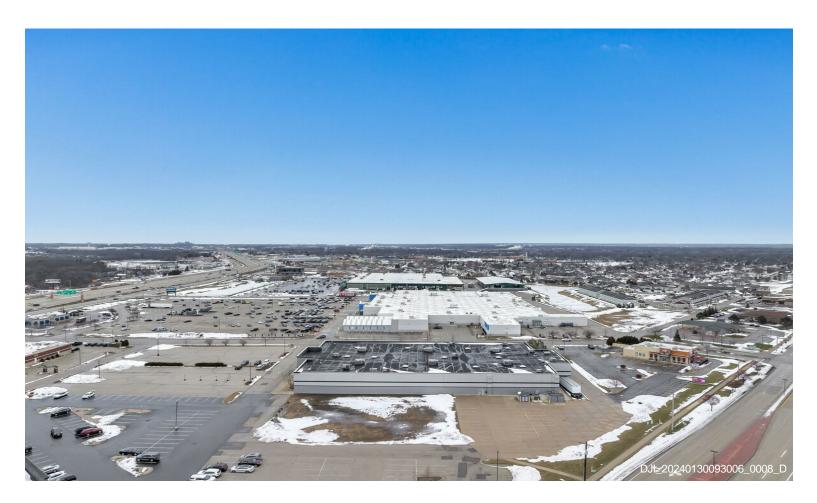

## Vacant Lot Adjacent to Life Church

\$1,500,000

PRIME COMMERCIAL OPPORTUNITY awaits on this 2.16 Acre vacant lot situated in a highly-sought after Business District. Ideal for investors seeking a strategic location to capitalize on visibility and accessibility. Easy access I-41 and located on major thoroughfare on the corner of Scheuring Rd and Lawrence Dr....

PRIME COMMERCIAL OPPORTUNITY awaits on this 2.16 Acre vacant lot situated in a highly-sought after Business/Retail District. Ideal for investors or business owners seeking a strategic location to capitalize on visibility and accessibility. Easy access I-41 and located on major thoroughfare on the corner of Scheuring Rd and Lawrence Dr.

#### Scheuring Rd Rd, De Pere, WI 54115

PRIME COMMERCIAL OPPORTUNITY awaits on this 2.16 Acre vacant lot situated in a highly-sought after Business District. Ideal for investors seeking a strategic location to capitalize on visibility and accessibility. Easy access I-41 and located on major thoroughfare on the corner of Scheuring Rd and Lawrence Dr.