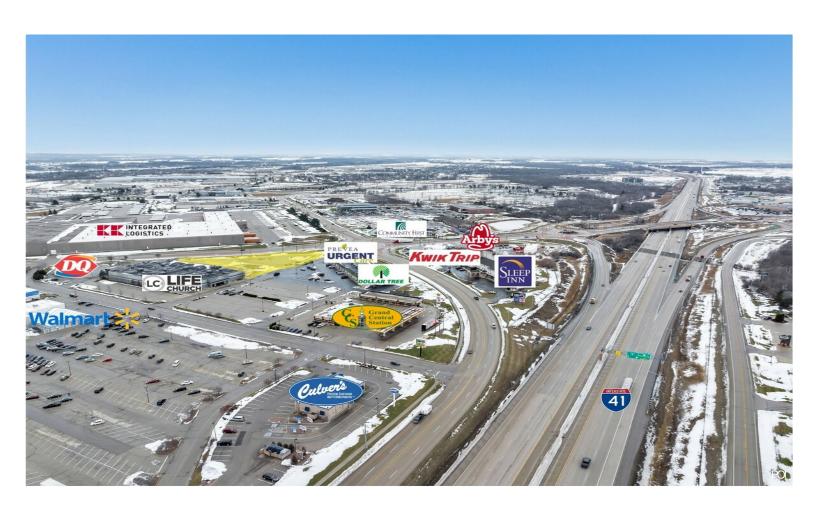

## Vacant Lot Adjacent to Life Church

\$1,500,000

PRIME COMMERCIAL OPPORTUNITY awaits on this 2.16 Acre vacant lot situated in a highly-sought after Business District. Ideal for investors seeking a strategic location to capitalize on visibility and accessibility. Easy access I-41 and located on major thoroughfare on the corner of Scheuring Rd and Lawrence Dr....

PRIME COMMERCIAL OPPORTUNITY awaits on this 2.16 Acre vacant lot situated in a highly-sought after Business/Retail District. Ideal for investors or business owners seeking a strategic location to capitalize on visibility and accessibility. Easy access I-41 and located on major thoroughfare on the corner of Scheuring Rd and Lawrence Dr.

- Easy Ramp Access to I-41
- High Visibility
- Located in Major Thoroughfare

#### Scheuring Rd Rd, De Pere, WI 54115

PRIME COMMERCIAL OPPORTUNITY awaits on this 2.16 Acre vacant lot situated in a highly-sought after Business District. Ideal for investors seeking a strategic location to capitalize on visibility and accessibility. Easy access I-41 and located on major thoroughfare on the corner of Scheuring Rd and Lawrence Dr.