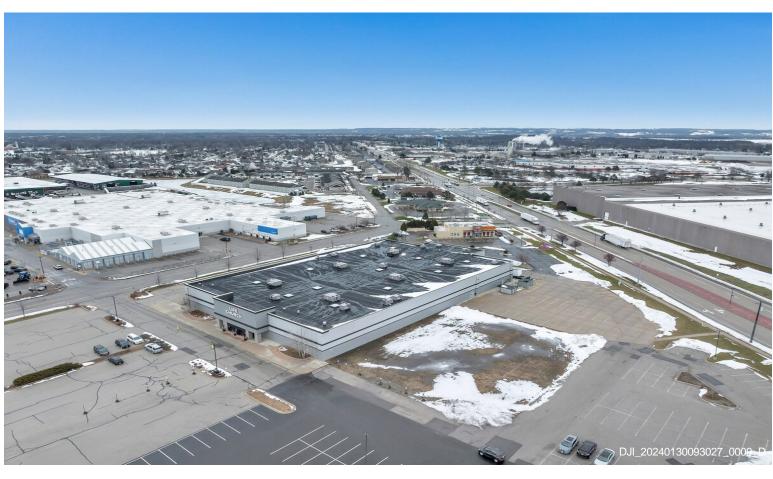

## Vacant Lot Adjacent to Life Church

\$1,500,000

PRIME COMMERCIAL OPPORTUNITY awaits on this 2.16 Acre vacant lot situated in a highly-sought after Business District. Ideal for investors seeking a strategic location to capitalize on visibility and accessibility. Easy access I-41 and located on major thoroughfare on the corner of Scheuring Rd and Lawrence Dr....

PRIME COMMERCIAL OPPORTUNITY awaits on this 2.16 Acre vacant lot situated in a highly-sought after Business/Retail District. Ideal for investors or business owners seeking a strategic location to capitalize on visibility and accessibility. Easy access I-41 and located on major thoroughfare on the corner of Scheuring Rd and Lawrence Dr.

#### Scheuring Rd Rd, De Pere, WI 54115

PRIME COMMERCIAL OPPORTUNITY awaits on this 2.16 Acre vacant lot situated in a highly-sought after Business District. Ideal for investors seeking a strategic location to capitalize on visibility and accessibility. Easy access I-41 and located on major thoroughfare on the corner of Scheuring Rd and Lawrence Dr.