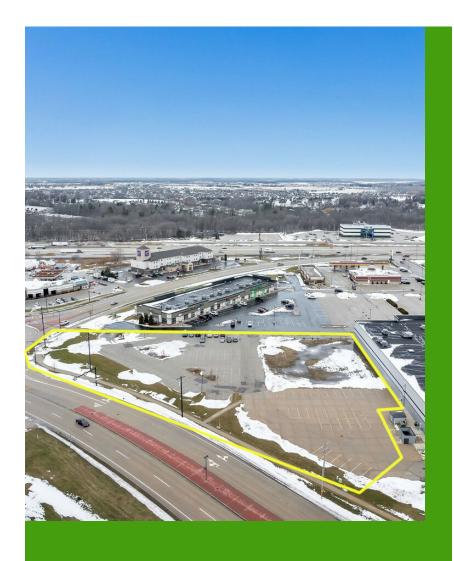

## Vacant Lot Adjacent to Life Church

\$1,500,000

PRIME COMMERCIAL OPPORTUNITY awaits on this 2.16 Acre vacant lot situated in a highly-sought after Business District. Ideal for investors seeking a strategic location to capitalize on visibility and accessibility. Easy access I-41 and located on major thoroughfare on the corner of Scheuring Rd and Lawrence Dr....

PRIME COMMERCIAL OPPORTUNITY awaits on this 2.16 Acre vacant lot situated in a highly-sought after Business/Retail District. Ideal for investors or business owners seeking a strategic location to capitalize on visibility and accessibility. Easy access I-41 and located on major thoroughfare on the corner of Scheuring Rd and Lawrence Dr.

#### Scheuring Rd Rd, De Pere, WI 54115

PRIME COMMERCIAL OPPORTUNITY awaits on this 2.16 Acre vacant lot situated in a highly-sought after Business District. Ideal for investors seeking a strategic location to capitalize on visibility and accessibility. Easy access I-41 and located on major thoroughfare on the corner of Scheuring Rd and Lawrence Dr.