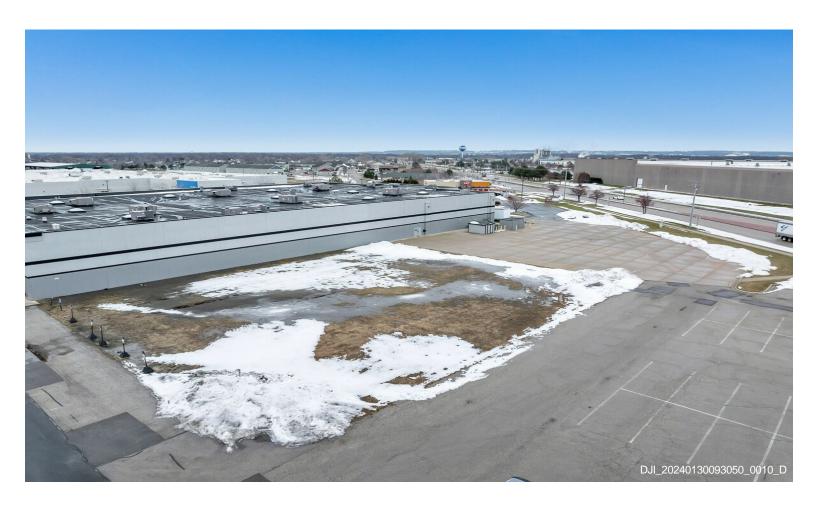

## Vacant Lot Adjacent to Life Church

\$1,500,000

PRIME COMMERCIAL OPPORTUNITY awaits on this 2.16 Acre vacant lot situated in a highly-sought after Business District. Ideal for investors seeking a strategic location to capitalize on visibility and accessibility. Easy access I-41 and located on major thoroughfare on the corner of Scheuring Rd and Lawrence Dr....

PRIME COMMERCIAL OPPORTUNITY awaits on this 2.16 Acre vacant lot situated in a highly-sought after Business/Retail District. Ideal for investors or business owners seeking a strategic location to capitalize on visibility and accessibility. Easy access I-41 and located on major thoroughfare on the corner of Scheuring Rd and Lawrence Dr.

#### Scheuring Rd Rd, De Pere, WI 54115

PRIME COMMERCIAL OPPORTUNITY awaits on this 2.16 Acre vacant lot situated in a highly-sought after Business District. Ideal for investors seeking a strategic location to capitalize on visibility and accessibility. Easy access I-41 and located on major thoroughfare on the corner of Scheuring Rd and Lawrence Dr.