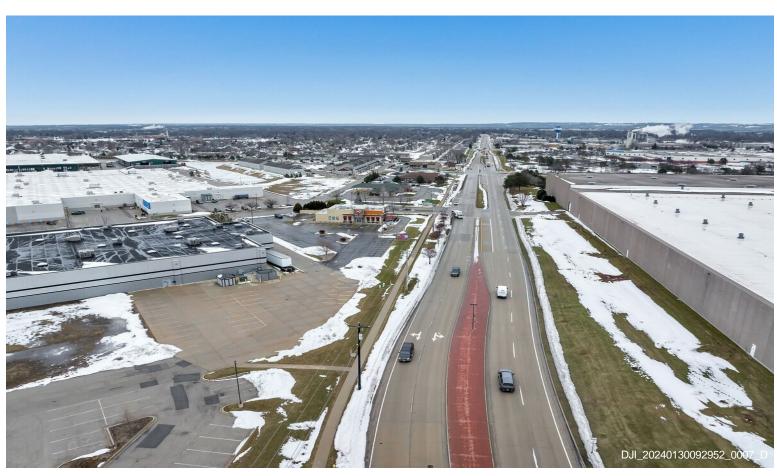

## Vacant Lot Adjacent to Life Church

\$1,500,000

PRIME COMMERCIAL OPPORTUNITY awaits on this 2.16 Acre vacant lot situated in a highly-sought after Business District. Ideal for investors seeking a strategic location to capitalize on visibility and accessibility. Easy access I-41 and located on major thoroughfare on the corner of Scheuring Rd and Lawrence Dr....

PRIME COMMERCIAL OPPORTUNITY awaits on this 2.16 Acre vacant lot situated in a highly-sought after Business/Retail District. Ideal for investors or business owners seeking a strategic location to capitalize on visibility and accessibility. Easy access I-41 and located on major thoroughfare on the corner of Scheuring Rd and Lawrence Dr.

- Easy Ramp Access to I-41
- High Visibility
- Located in Major Thoroughfare

#### Scheuring Rd Rd, De Pere, WI 54115

PRIME COMMERCIAL OPPORTUNITY awaits on this 2.16 Acre vacant lot situated in a highly-sought after Business District. Ideal for investors seeking a strategic location to capitalize on visibility and accessibility. Easy access I-41 and located on major thoroughfare on the corner of Scheuring Rd and Lawrence Dr.