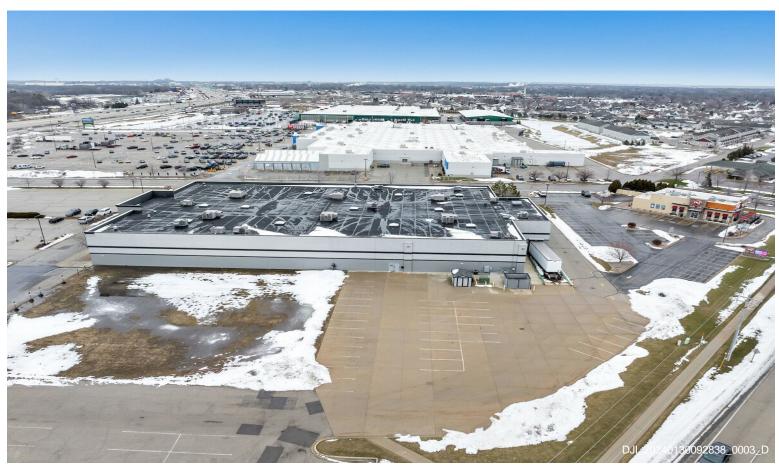

## Vacant Lot Adjacent to Life Church

\$1,500,000

PRIME COMMERCIAL OPPORTUNITY awaits on this 2.16 Acre vacant lot situated in a highly-sought after Business District. Ideal for investors seeking a strategic location to capitalize on visibility and accessibility. Easy access I-41 and located on major thoroughfare on the corner of Scheuring Rd and Lawrence Dr....

PRIME COMMERCIAL OPPORTUNITY awaits on this 2.16 Acre vacant lot situated in a highly-sought after Business/Retail District. Ideal for investors or business owners seeking a strategic location to capitalize on visibility and accessibility. Easy access I-41 and located on major thoroughfare on the corner of Scheuring Rd and Lawrence Dr.

#### Scheuring Rd Rd, De Pere, WI 54115

PRIME COMMERCIAL OPPORTUNITY awaits on this 2.16 Acre vacant lot situated in a highly-sought after Business District. Ideal for investors seeking a strategic location to capitalize on visibility and accessibility. Easy access I-41 and located on major thoroughfare on the corner of Scheuring Rd and Lawrence Dr.