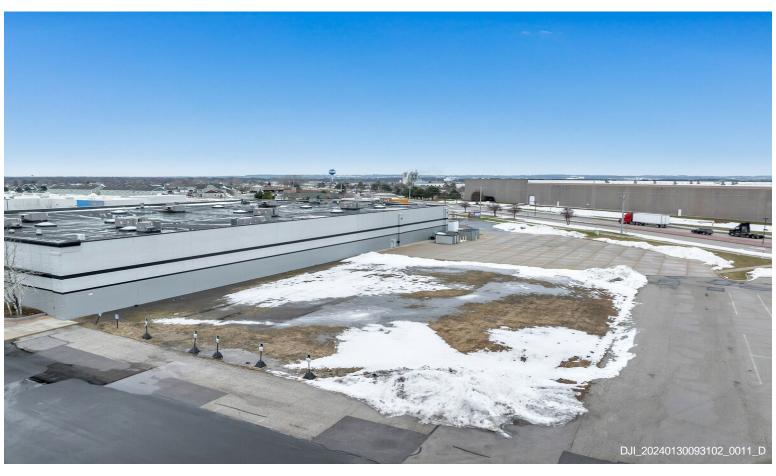

## Vacant Lot Adjacent to Life Church

\$1,500,000

PRIME COMMERCIAL OPPORTUNITY awaits on this 2.16 Acre vacant lot situated in a highly-sought after Business District. Ideal for investors seeking a strategic location to capitalize on visibility and accessibility. Easy access I-41 and located on major thoroughfare on the corner of Scheuring Rd and Lawrence Dr....

PRIME COMMERCIAL OPPORTUNITY awaits on this 2.16 Acre vacant lot situated in a highly-sought after Business/Retail District. Ideal for investors or business owners seeking a strategic location to capitalize on visibility and accessibility. Easy access I-41 and located on major thoroughfare on the corner of Scheuring Rd and Lawrence Dr.

#### Scheuring Rd Rd, De Pere, WI 54115

PRIME COMMERCIAL OPPORTUNITY awaits on this 2.16 Acre vacant lot situated in a highly-sought after Business District. Ideal for investors seeking a strategic location to capitalize on visibility and accessibility. Easy access I-41 and located on major thoroughfare on the corner of Scheuring Rd and Lawrence Dr.