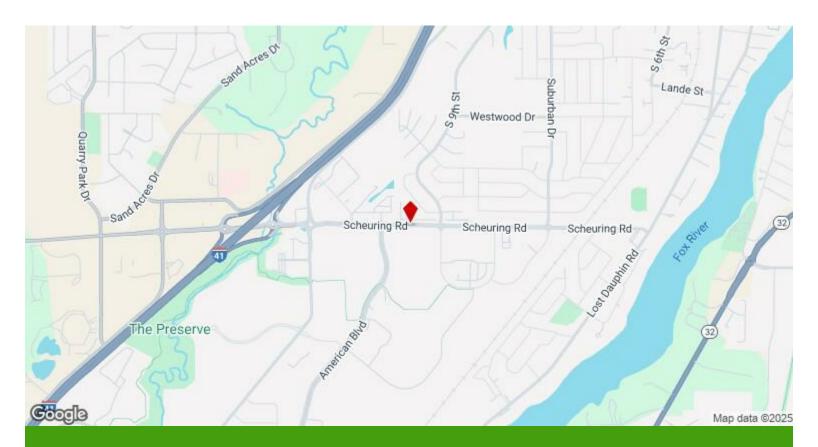

## Vacant Lot Adjacent to Life Church

\$1,500,000

PRIME COMMERCIAL OPPORTUNITY awaits on this 2.16 Acre vacant lot situated in a highly-sought after Business District. Ideal for investors seeking a strategic location to capitalize on visibility and accessibility. Easy access I-41 and located on major thoroughfare on the corner of Scheuring Rd and Lawrence Dr....

PRIME COMMERCIAL OPPORTUNITY awaits on this 2.16 Acre vacant lot situated in a highly-sought after Business/Retail District. Ideal for investors or business owners seeking a strategic location to capitalize on visibility and accessibility. Easy access I-41 and located on major thoroughfare on the corner of Scheuring Rd and Lawrence Dr.

#### Scheuring Rd Rd, De Pere, WI 54115

PRIME COMMERCIAL OPPORTUNITY awaits on this 2.16 Acre vacant lot situated in a highly-sought after Business District. Ideal for investors seeking a strategic location to capitalize on visibility and accessibility. Easy access I-41 and located on major thoroughfare on the corner of Scheuring Rd and Lawrence Dr.